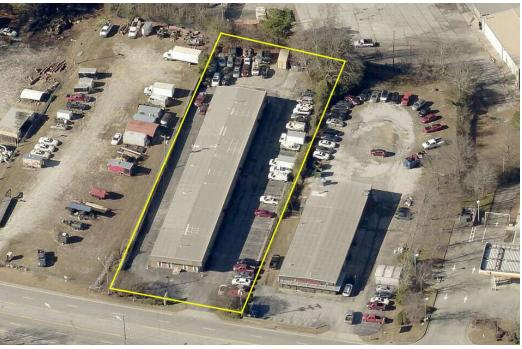

## **PROPERTY HIGHLIGHTS**

- 1 Drive In Door
- 750+/-SF Office
- Spacious Warehouse Area
- Ample Parking
- Convenient Location
- Well-Maintained Property

Industrial • Commercial • Investment 404.942.2000 | kingindustrial.com