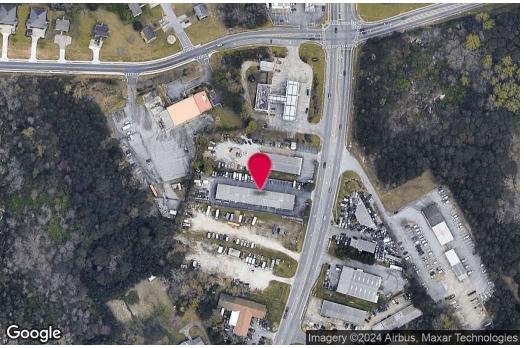

## Map data ©2024

Industrial • Commercial • Investment 404.942.2000 | kingindustrial.com

| POPULATION           | 1 MILE    | 5 MILES   | 10 MILES  |
|----------------------|-----------|-----------|-----------|
| Total Population     | 5,673     | 138,005   | 524,368   |
| Average Age          | 37.4      | 38.1      | 36.8      |
| Average Age (Male)   | 39.2      | 36.9      | 35.2      |
| Average Age (Female) | 35.4      | 39.4      | 37.9      |
| HOUSEHOLDS & INCOME  | 1 MILE    | 5 MILES   | 10 MILES  |
| Total Households     | 1,899     | 45,338    | 174,345   |
| # of Persons per HH  | 3.0       | 3.0       | 3.0       |
| Average HH Income    | \$73,873  | \$93,114  | \$85,087  |
| Average House Value  | \$251,948 | \$230,340 | \$206,522 |