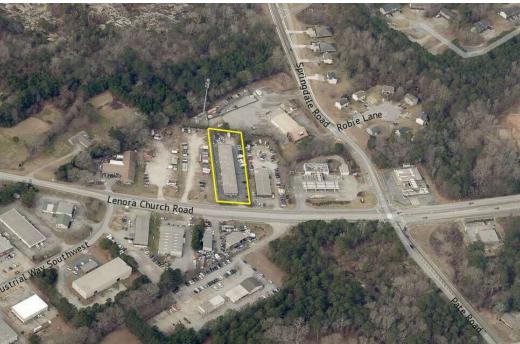

## Map data ©2024

Industrial • Commercial • Investment 404.942.2000 | kingindustrial.com

| POPULATION           | 1 MILE    | 5 MILES   | 10 MILES  |
|----------------------|-----------|-----------|-----------|
| Total Population     | 5,673     | 138,005   | 524,368   |
| Average Age          | 37.4      | 38.1      | 36.8      |
| Average Age (Male)   | 39.2      | 36.9      | 35.2      |
| Average Age (Female) | 35.4      | 39.4      | 37.9      |
| HOUSEHOLDS & INCOME  | 1 MILE    | 5 MILES   | 10 MILES  |
| Total Households     | 1,899     | 45,338    | 174,345   |
| # of Persons per HH  | 3.0       | 3.0       | 3.0       |
| Average HH Income    | \$73,873  | \$93,114  | \$85,087  |
| Average House Value  | \$251,948 | \$230,340 | \$206,522 |