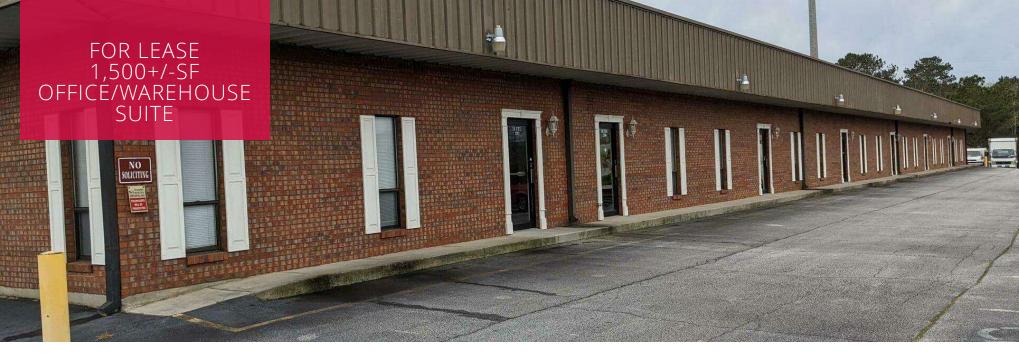

# 3151 LENORA **CHURCH** RD SNELLVILLE, GA 30039

1,500+/-SF **Office / Warehouse Suite** For Lease

**DOUG BURGGRAAF** 

Vice President 770.601.3620 dburggraaf@kingindustrial.com

**CLYDE PURMORT** Advisor

941.323.0763 cpurmort@kingindustrial.com

## **PROPERTY HIGHLIGHTS**

- 1 Drive In Door
- 750+/-SF Office
- Spacious Warehouse Area
- Ample Parking
- Convenient Location
- Well-Maintained Property

Industrial • Commercial • Investment 404.942.2000 | kingindustrial.com