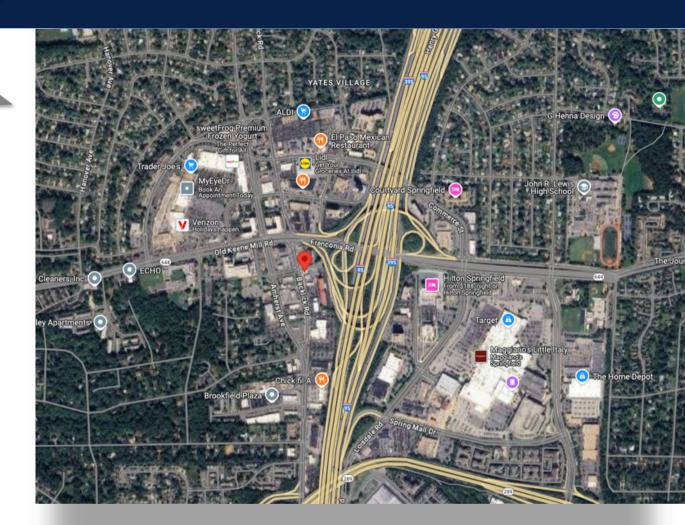

## High Demand Area!

- Prime location at the crossroads of major highways, offering unmatched accessibility for both customers and employees
- Steps away from a variety of restaurants, shopping centers, and major retailers, creating an excellent atmosphere for visitors, with ease of access for employees
- Easy Access to I-95, I-495, I-395, and Fairfax Parkway!

6869 Springfield Boulveard, Springfield, VA 22150