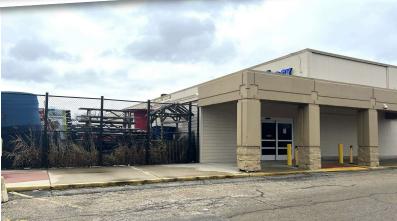

### **7325-7333 W. 79TH STREET** BRIDGEVIEW, IL 60455

#### PROPERTY HIGHLIGHTS:

- Multiple retail spaces available at Former KMart Building on 79th Street
- Highly visible center off hard corner of Harlem and 79th Street
- 8,400 SF retail space and 2,000 SF former garden center with outdoor area
- High traffic counts of 41,000 cars per day at corner
- Dense population of 130,000 people in a 3 mile area
- Multiple Signage opportunities

# FORMER KMART BUILDING | RETAIL PROPERTY PHOTOS

FRIEDMANREALESTATE.COM 1900 GOLF ROAD SCHAUMBURG, IL 60173 INQUIRE@FREG.COM