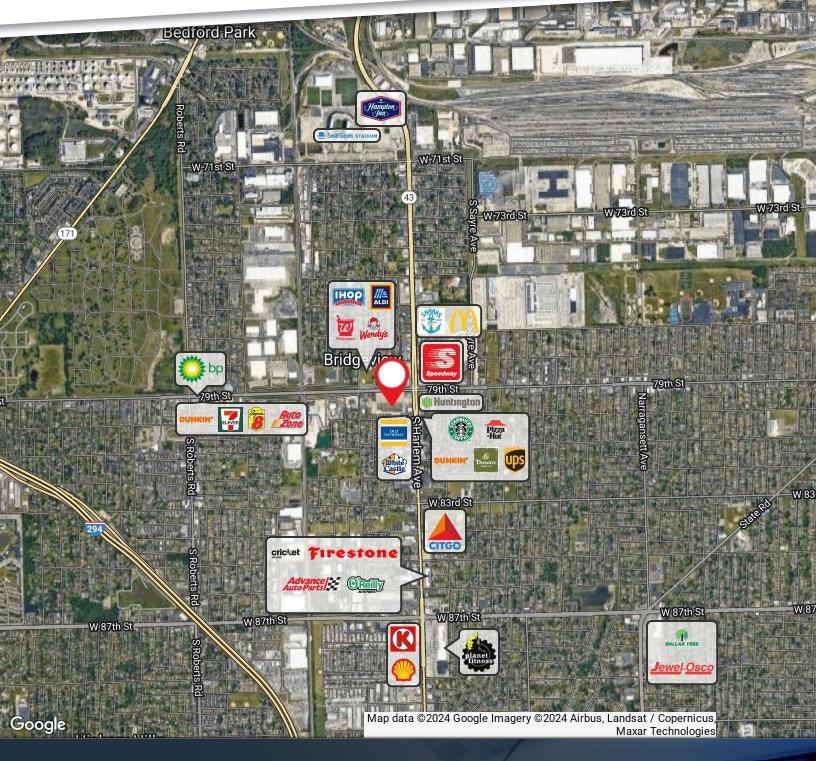

## FORMER KMART BUILDING - 7325-7333 W. 79TH STREET RETAILER MAP

FRIEDMANREALESTATE.COM 1900 GOLF ROAD SCHAUMBURG, IL 60173 INQUIRE@FREG.COM