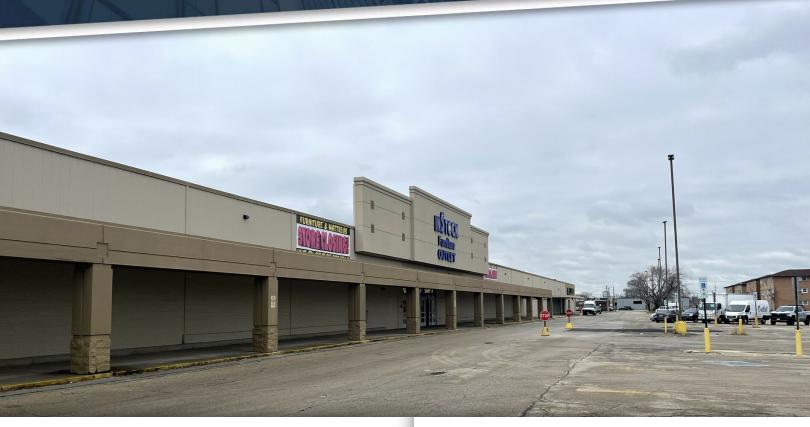

### **7325-7333 W. 79TH STREET** BRIDGEVIEW, IL 60455

#### PROPERTY HIGHLIGHTS:

- Multiple retail spaces available at Former KMart Building on 79th Street
- Highly visible center off hard corner of Harlem and 79th Street
- 8,400 SF retail space and 2,000 SF former garden center with outdoor area
- High traffic counts of 41,000 cars per day at corner
- Dense population of 130,000 people in a 3 mile area
- Multiple Signage opportunities

# FORMER KMART BUILDING | RETAIL PROPERTY PHOTOS

FRIEDMANREALESTATE.COM 1900 GOLF ROAD SCHAUMBURG, IL 60173 INQUIRE@FREG.COM