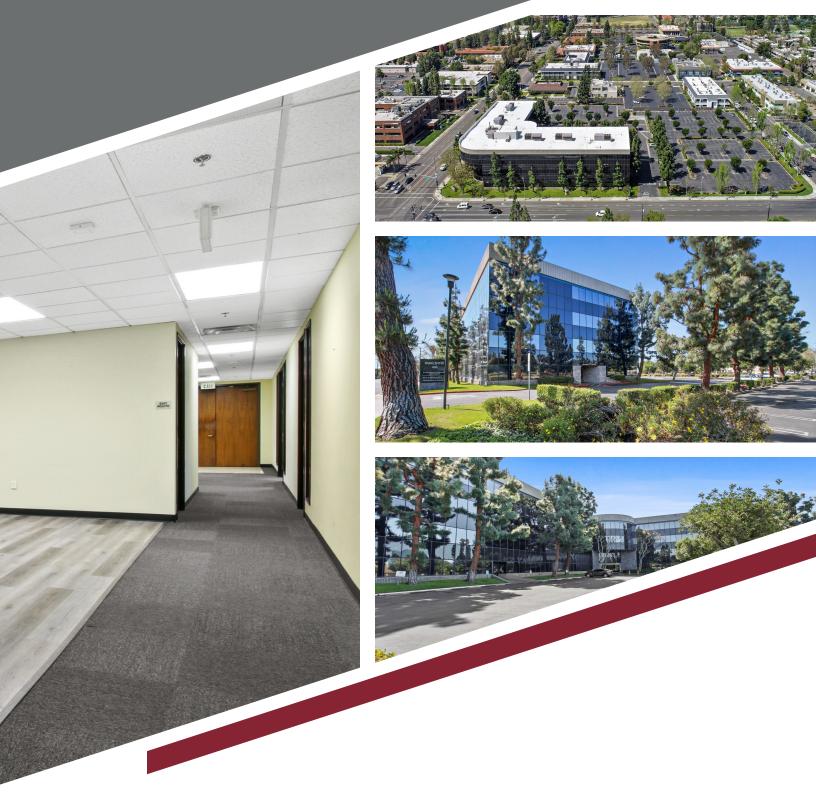

### **Building Summary**

- High-quality Class A office building, ± 125,000 rentable SF
- Landmark of the Parkcenter area located 10 mins from John Wayne Airport
- Central Orange County location near 5, 22 & 55 freeways
- Advanced automated 24-hour building operation & after-hours security intercom access system
- Four stories of non-reflective, solar gray glass rimmed with ribbed, exposed concrete panels and integrated, master planned landscaping provide a sophisticated, contemporary, exterior environment
- On-site management and full-service maintenance
- Spectacular granite 2-story entrance lobby with three electric elevators
- Ample free surface parking

### **Property Overview**

Welcome to 400 N Tustin Ave, Santa Ana, located in the center of Orange County. This four-story,  $\pm 125,000$  rentable square foot building, a prominent landmark in the Parkcenter area, is just 10 minutes from John Wayne Airport and offers easy access to the 5, 22, and 55 freeways. The contemporary architecture, featuring non-reflective, solar gray glass and exquisite concrete panels, blends seamlessly with master-planned landscaping. You'll enjoy 24-hour security, on-site management and maintenance services, along with a stunning granite two-story lobby and ample free parking. Contact the exclusive agents for a tour or additional information.