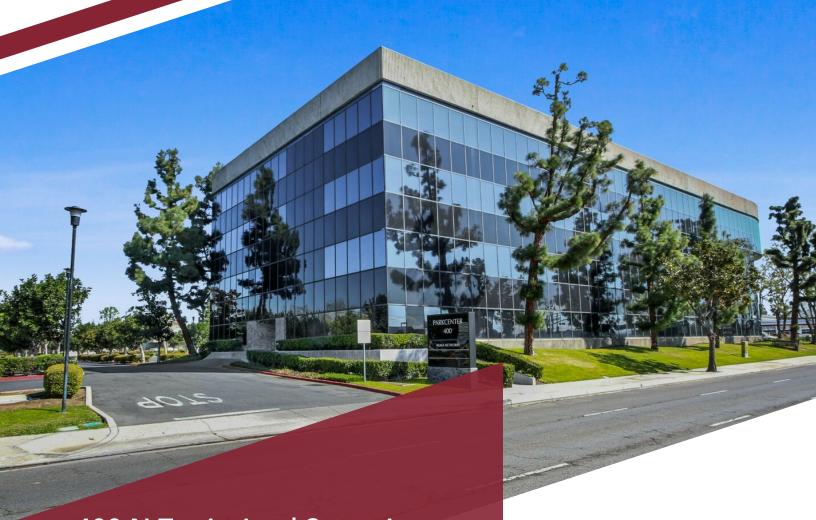

### **Building Summary**

- High-quality Class A office building, ± 125,000 rentable SF
- Landmark of the Parkcenter area located 10 mins from John Wayne Airport
- Central Orange County location near 5, 22 & 55 freeways
- Advanced automated 24-hour building operation & after-hours security intercom access system
- Four stories of non-reflective, solar gray glass rimmed with ribbed, exposed concrete panels and integrated, master planned landscaping provide a sophisticated, contemporary, exterior environment
- On-site management and full-service maintenance
- Spectacular granite 2-story entrance lobby with three electric elevators
- Ample free surface parking

### **Property Overview**

Welcome to 400 N Tustin Ave, Santa Ana, located in the center of Orange County. This four-story,  $\pm 125,000$  rentable square foot building, a prominent landmark in the Parkcenter area, is just 10 minutes from John Wayne Airport and offers easy access to the 5, 22, and 55 freeways. The contemporary architecture, featuring non-reflective, solar gray glass and exquisite concrete panels, blends seamlessly with master-planned landscaping. You'll enjoy 24-hour security, on-site management and maintenance services, along with a stunning granite two-story lobby and ample free parking. Contact the exclusive agents for a tour or additional information.