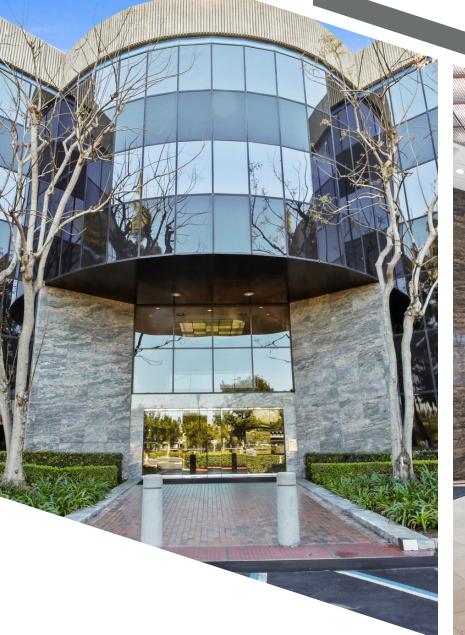

### **Building Summary**

- High-quality Class A office building, ± 125,000 rentable SF
- Landmark of the Parkcenter area located 10 mins from John Wayne Airport
- Central Orange County location near 5, 22 & 55 freeways
- Advanced automated 24-hour building operation & after-hours security intercom access system
- Four stories of non-reflective, solar gray glass rimmed with ribbed, exposed concrete panels and integrated, master planned landscaping provide a sophisticated, contemporary, exterior environment
- On-site management and full-service maintenance
- Spectacular granite 2-story entrance lobby with three electric elevators
- Ample free surface parking

### **Property Overview**

Welcome to 400 N Tustin Ave, Santa Ana, located in the center of Orange County. This four-story,  $\pm 125,000$  rentable square foot building, a prominent landmark in the Parkcenter area, is just 10 minutes from John Wayne Airport and offers easy access to the 5, 22, and 55 freeways. The contemporary architecture, featuring non-reflective, solar gray glass and exquisite concrete panels, blends seamlessly with master-planned landscaping. You'll enjoy 24-hour security, on-site management and maintenance services, along with a stunning granite two-story lobby and ample free parking. Contact the exclusive agents for a tour or additional information.