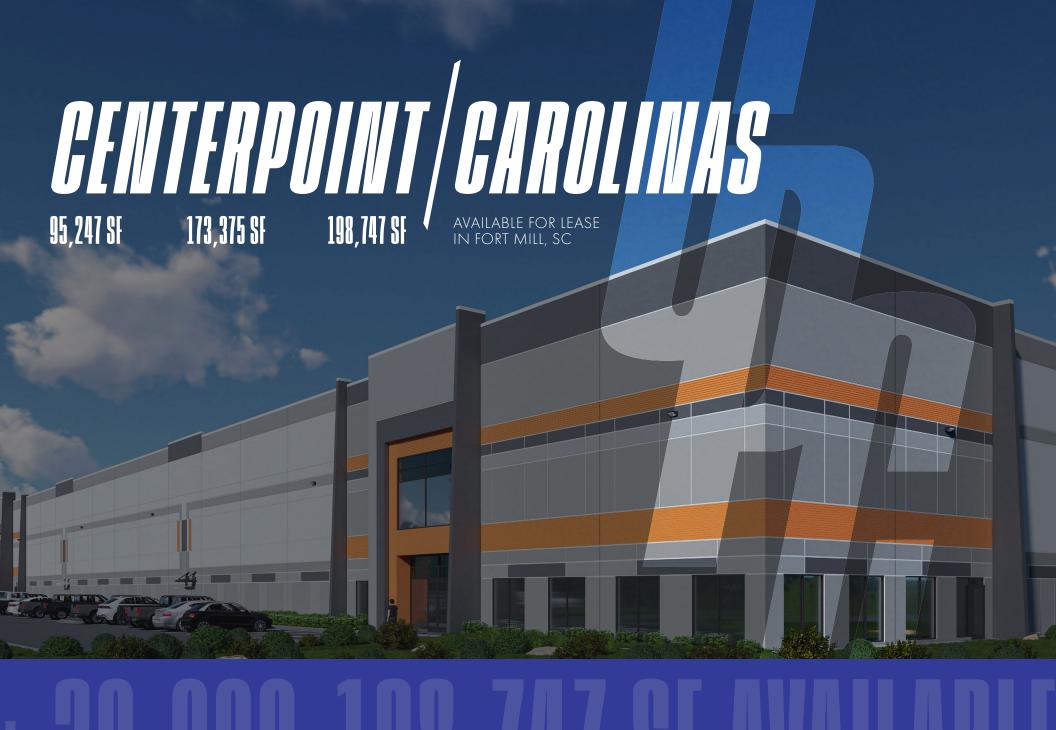

2151 Hawkins Street, Suite 1000 Charlotte, NC 28203

foundrycommercial.com

**BUILDING 1** ±50,000 - 198,747 SF **SF AVAILABLE:** 198,747 SF

OFFICE SF: BTS
CLEAR HEIGHT: 36'

STAGING BAY: 50' X 60'
PARKING SPACES: 141

# ± 198\_747 SF AVAILABLE

**BUILDING 2** ±30,000 - 95,247 SF **SF AVAILABLE:** 95,247 SF

OFFICE SF: BTS
CLEAR HEIGHT: 32'

STAGING BAY: 50' X 60'

PARKING SPACES: 87

TRUCK COURT DEPTH: 195' (SHARED)

**DRIVE-INS.** 2 (14' X 16')

# 95-247 SF AVAILABLE

**BUILDING 3** ±42,000 - 173,375 SF SF AVAILABLE: 173,375 SF

OFFICE SF: BTS
CLEAR HEIGHT: 36'

STAGING BAY: 50' X 50'

PARKING SPACES: 125

**TRUCK COURT:** 185' W/ 45 TRAILER STALLS

**DRIVE-INS:** 2 (14' X 16')