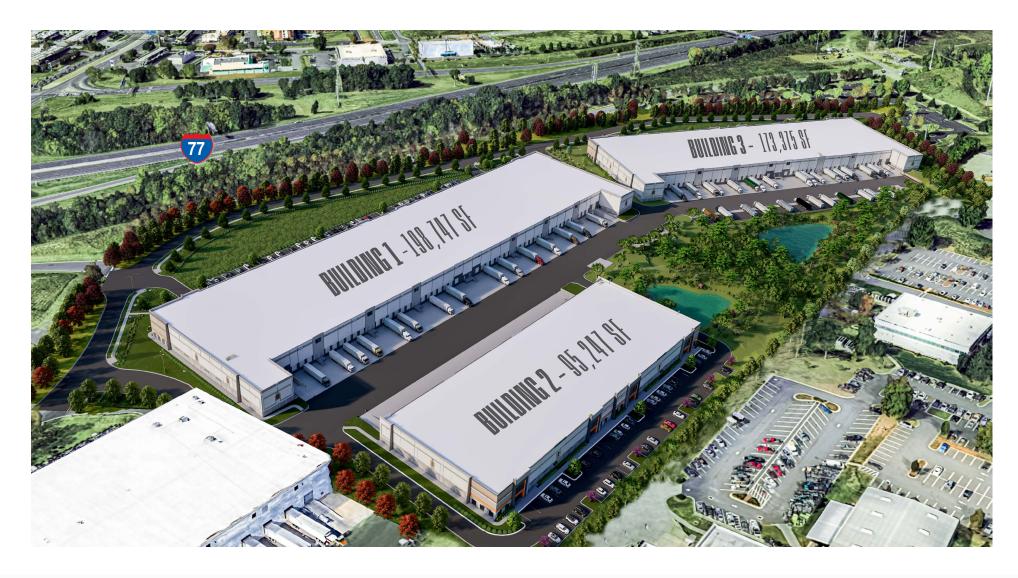

2151 Hawkins Street, Suite 1000 Charlotte, NC 28203

foundrycommercial.com

**BUILDING 1** ±50,000 - 198,747 SF **SF AVAILABLE:** 198,747 SF

OFFICE SF: BTS
CLEAR HEIGHT: 36'

STAGING BAY: 50' X 60'
PARKING SPACES: 141

# ± 198\_747 SF AVAILABLE

**BUILDING 2** ±30,000 - 95,247 SF **SF AVAILABLE:** 95,247 SF

OFFICE SF: BTS
CLEAR HEIGHT: 32'

STAGING BAY: 50' X 60'

PARKING SPACES: 87

TRUCK COURT DEPTH: 195' (SHARED)

**DRIVE-INS.** 2 (14' X 16')

# 95-247 SF AVAILABLE

**BUILDING 3** ±42,000 - 173,375 SF SF AVAILABLE: 173,375 SF

OFFICE SF: BTS
CLEAR HEIGHT: 36'

STAGING BAY: 50' X 50'

PARKING SPACES: 125

**TRUCK COURT:** 185' W/ 45 TRAILER STALLS

**DRIVE-INS:** 2 (14' X 16')