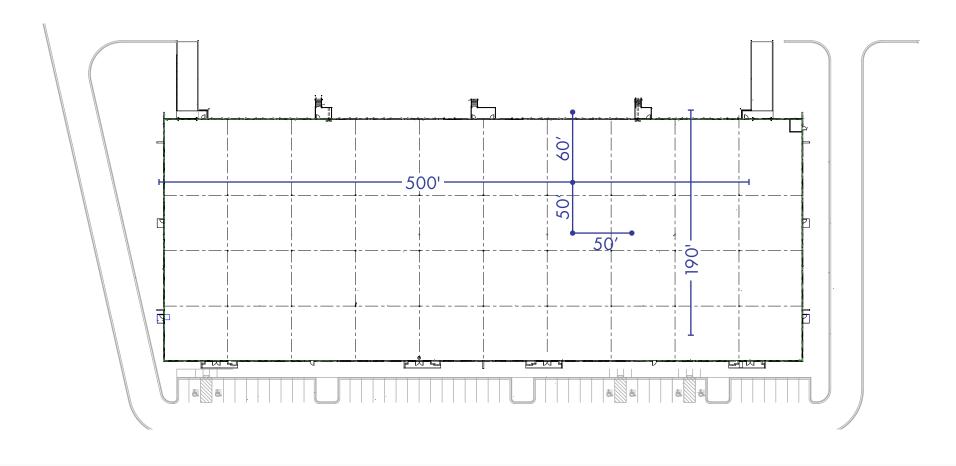

# 95-247 SF AVAILABLE

**BUILDING 3** ±42,000 - 173,375 SF SF AVAILABLE: 173,375 SF

OFFICE SF: BTS
CLEAR HEIGHT: 36'

STAGING BAY: 50' X 50'

PARKING SPACES: 125

**TRUCK COURT:** 185' W/ 45 TRAILER STALLS

**DRIVE-INS:** 2 (14' X 16')

**DOCK HIGHS:** 38 (9' X 10')

KNOCK OUTS: 2 (14' X 16') POWER: 4,000 AM

SLAB: 7", 4,000 PSI SPRINKLER: ESFR POWER: 4,000 AMPS