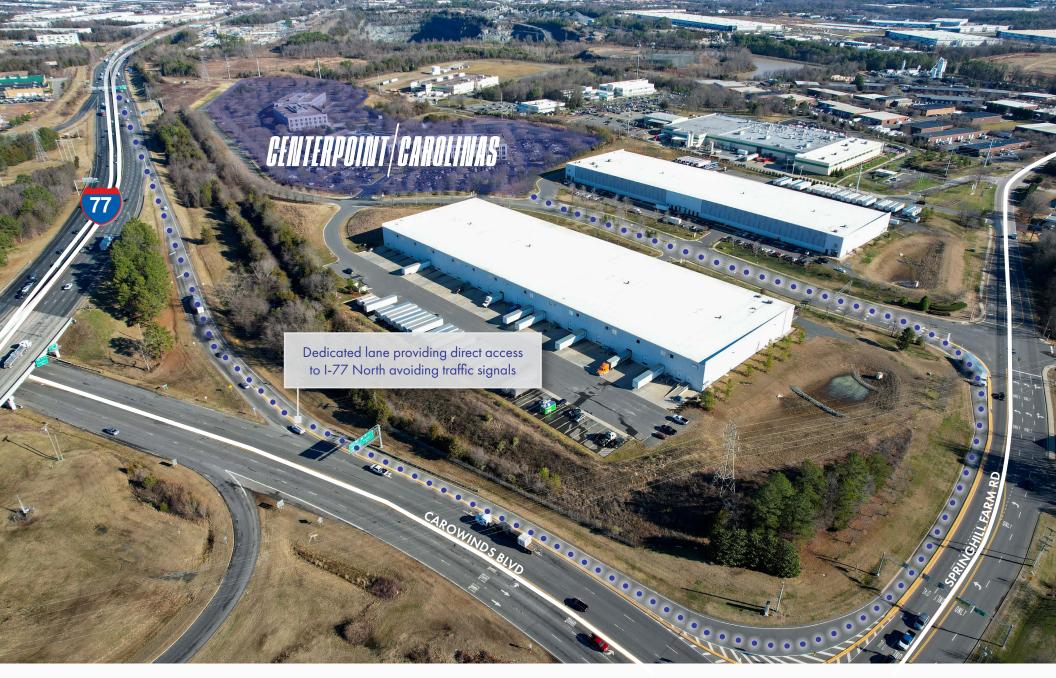

FROM CENTERPOINT CAROLINAS

| DESTINATION                     | TIME                | DISTANCE  |
|---------------------------------|---------------------|-----------|
| I-77                            | 3 minutes           | 0.9 miles |
| I-485                           | 5 minutes           | 3.3 miles |
| I-85                            | 20 minutes          | 14 miles  |
| Uptown Charlotte                | 20 minutes          | 14 miles  |
| Charlotte Douglas Int'l Airport | 20 minutes          | 15 miles  |
| Raleigh, North Carolina         | 2 hours, 47 minutes | 177 miles |
| Charleston, South Carolina      | 3 hours, 21 minutes | 196 miles |
| Atlanta, Georgia                | 4 hours, 11 minutes | 250 miles |
| Savannah, Georgia               | 4 hours, 36 minutes | 240 miles |



For more information, please contact:

**CASEY MULHERN** 

Senior Vice President 303.710.5481 casey.mulhern@foundrycommercial.com **DAVID HANNA** 

Partner david.hanna@foundrycommercial.com 704.607.9675

**BEN ROWELL** 

Senior Associate ben.rowell@foundrycommercial.com 704.319.5080



2151 Hawkins Street, Suite 1000 Charlotte, NC 28203

foundrycommercial.com