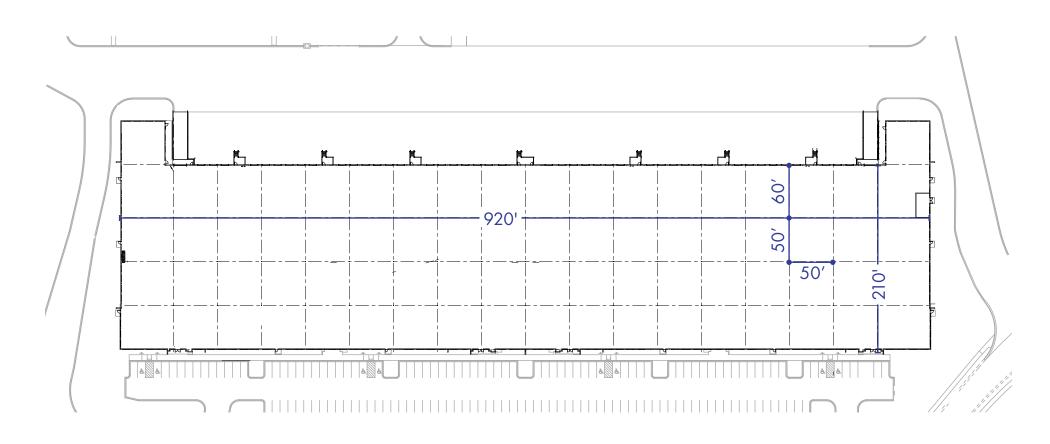

2151 Hawkins Street, Suite 1000 Charlotte, NC 28203

foundrycommercial.com

**BUILDING 1** ±50,000 - 198,747 SF **SF AVAILABLE:** 198,747 SF

OFFICE SF: BTS
CLEAR HEIGHT: 36'

STAGING BAY: 50' X 60'
PARKING SPACES: 141

TRUCK COURT DEPTH: 135'-195' (SHARED)

**DRIVE-INS:** 2 (14' X 16')

**DOCK HIGHS:** 44 (9' X 10')

**KNOCK OUTS:** 2 (14' X 16')

**SLAB:** 7", 4,000 PSI **SPRINKLER:** ESFR

**POWER:** 4,000 AMPS