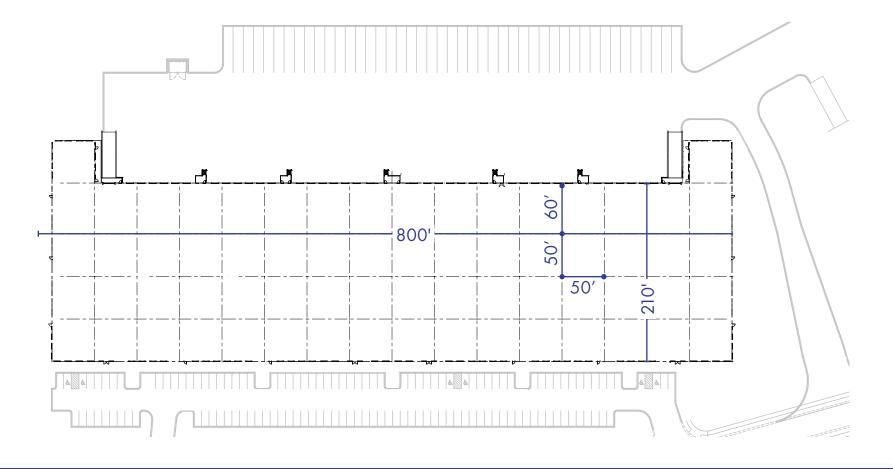

2151 Hawkins Street, Suite 1000 Charlotte, NC 28203

foundrycommercial.com

**BUILDING 1** ±50,000 - 198,747 SF **SF AVAILABLE:** 198,747 SF

OFFICE SF: BTS
CLEAR HEIGHT: 36'

STAGING BAY: 50' X 60'
PARKING SPACES: 141

TRUCK COURT DEPTH: 135'-195' (SHARED)

**DRIVE-INS:** 2 (14' X 16')

**DOCK HIGHS:** 44 (9' X 10')

**KNOCK OUTS:** 2 (14' X 16')

**SLAB:** 7", 4,000 PSI **SPRINKLER:** ESFR

**POWER:** 4,000 AMPS

# ± 198\_747 SF AVAILABLE

**BUILDING 2** ±30,000 - 95,247 SF **SF AVAILABLE:** 95,247 SF

OFFICE SF: BTS
CLEAR HEIGHT: 32'

STAGING BAY: 50' X 60'

PARKING SPACES: 87

TRUCK COURT DEPTH: 195' (SHARED)

**DRIVE-INS.** 2 (14' X 16')

**DOCK HIGHS:** 25 (9' X 10')

**KNOCK OUTS:** 2 (14' X 16')

**SLAD:** 6", 4,000 PSI **Sprinkler:** Esfr

**POWER:** 2,000 AMPS

# 95-247 SF AVAILABLE

**BUILDING 3** ±42,000 - 173,375 SF SF AVAILABLE: 173,375 SF

OFFICE SF: BTS
CLEAR HEIGHT: 36'

STAGING BAY: 50' X 50'

PARKING SPACES: 125

**TRUCK COURT:** 185' W/ 45 TRAILER STALLS

**DRIVE-INS:** 2 (14' X 16')

**DOCK HIGHS:** 38 (9' X 10')

KNOCK OUTS: 2 (14' X 16') POWER: 4,000 AM

SLAB: 7", 4,000 PSI SPRINKLER: ESFR POWER: 4,000 AMPS

## 173\_375 SF AVAILABLE