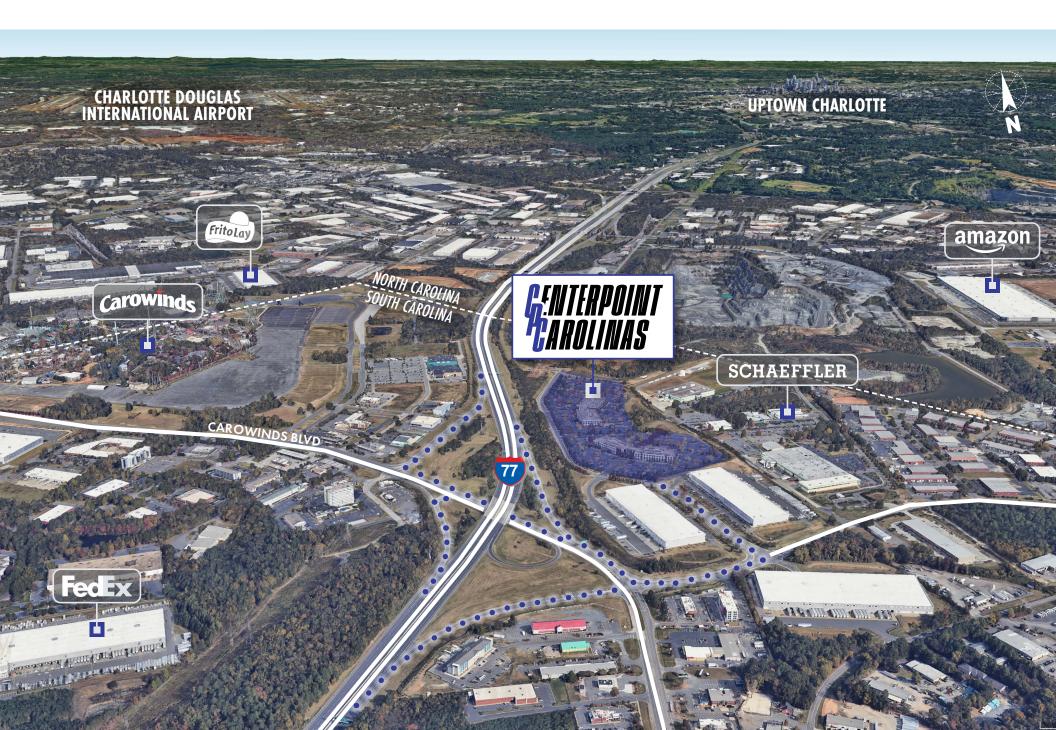

## DRIVE TIMES FROM CENTERPOINT CAROLINAS

| DESTINATION                     | TIME                | DISTANCE  |
|---------------------------------|---------------------|-----------|
| I-77                            | 3 minutes           | 0.9 miles |
| I-485                           | 5 minutes           | 3.3 miles |
| I-85                            | 20 minutes          | 14 miles  |
| Uptown Charlotte                | 20 minutes          | 14 miles  |
| Charlotte Douglas Int'l Airport | 20 minutes          | 15 miles  |
| Raleigh, North Carolina         | 2 hours, 47 minutes | 177 miles |
| Charleston, South Carolina      | 3 hours, 21 minutes | 196 miles |
| Atlanta, Georgia                | 4 hours, 11 minutes | 250 miles |
| Savannah, Georgia               | 4 hours, 36 minutes | 240 miles |