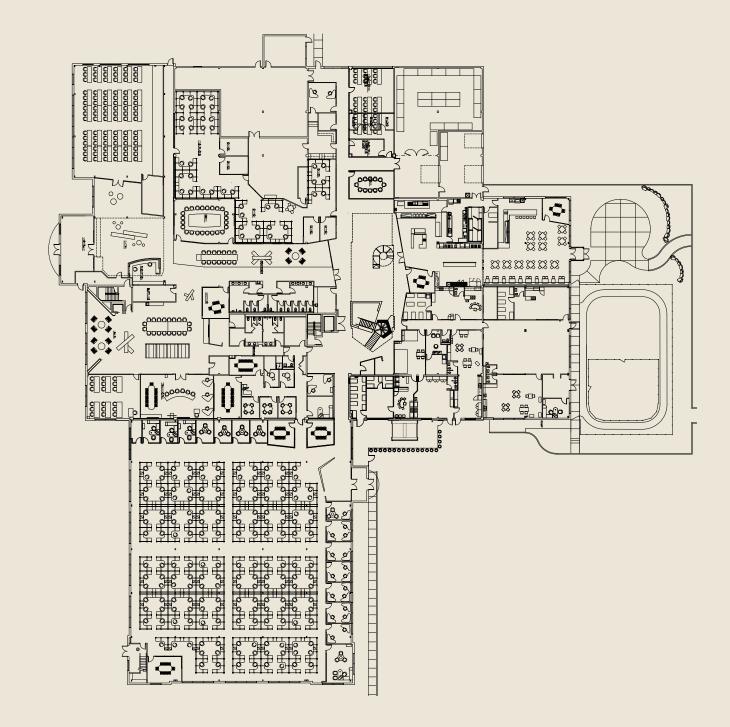

to acquire an iconic Class A office asset well below replacement cost in one of the most affluent suburbs on the westside of Cleveland. This impeccably maintained office asset in a campus-like setting is well suited for a large single-tenant occupier or can be multi-tenanted to take advantage of the vast demand for suburban Class A office space in Westlake, Ohio.

## **THE OPPORTUNITY**



134,298 TOTAL SQUARE FEET



16.40 PROPERTY ACREAGE



Dist Dres

WEST MARKET LOCATION





**1983** Year built





YEAR EXPANDED 60K+ SF

## **PROPERTY HIGHLIGHTS**

### UPGRADED/EXPANDED MULTIPLE TIMES WITH HIGH-END AMENITIES



High ceilings and an abundance of natural light

Multiple training and large conference rooms

Ability to expand

Full-service cafeteria

Las

Outdoor patio and green space



### FIRST FLOOR

### 73,483 SF



SECOND FLOOR

### 60,815 SF

# AREA MAP

CLOSE PROXIMITY TO AN ABUNDANCE OF RETAIL AND HOSPITALITY OPTIONS

**CROCKER PARK LOCATION WITHOUT THE CROCKER PARK CONGESTION** 

4

5

6

7

8

9

#### 28500 CLEMENS RD., WESTLAKE, OH

ck's Sporting Goods

#### **CROCKER PARK**

| RESTAURANTS             | RETAIL            |
|-------------------------|-------------------|
| Aladdin's               | Ann Taylor        |
| Barroco                 | Apple             |
| Bibibop                 | Arhaus            |
| Blue Sushi Sake & Grill | Athleta           |
| Bonefish Grill          | Banana Republic   |
| Burntwood Tavern        | Barnes & Noble    |
| The Cheesecake Factory  | Dick's Sporting G |
| Condado Tacos           | Gap               |
| Dave's Cos