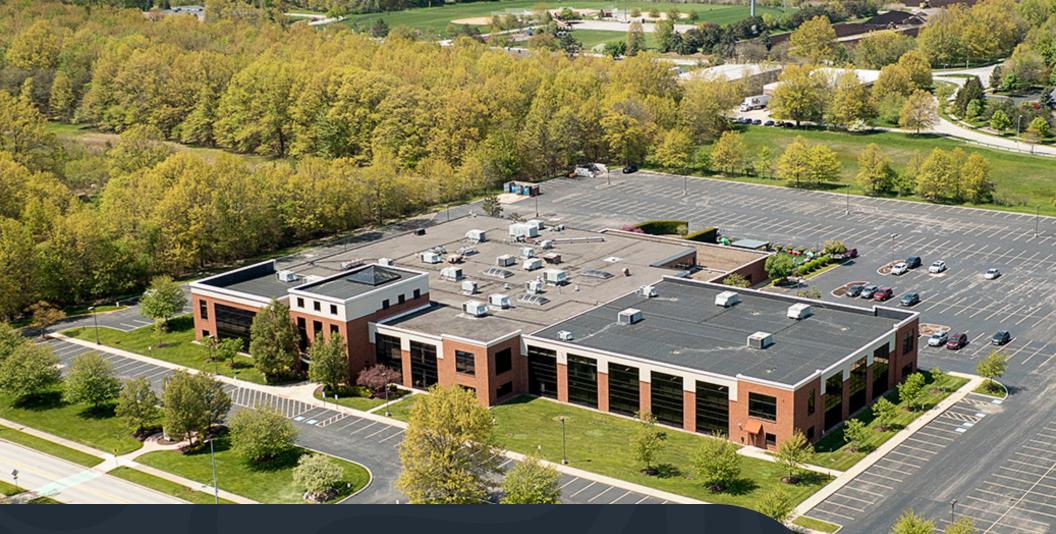

### FOR SALE CLASS A OFFICE

28500 CLEMENS ROAD Westlake, oh 44145

CBRE, Inc., as the exclusive advisor to Hyland Software, is pleased to present 28500 Clemens Road in Westlake, Ohio for sale to qualified users/investors. Located right off the prominent Crocker Road exit off of I-90, this is a rare opportunity to acquire an iconic Class A office asset well below replacement cost in one of the most affluent suburbs on the westside of Cleveland. This impeccably maintained office asset in a campus-like setting is well suited for a large single-tenant occupier or can be multi-tenanted to take advantage of the vast demand for suburban Class A office space in Westlake, Ohio.

## **THE OPPORTUNITY**

134,298 TOTAL SQUARE FEET

16.40 PROPERTY ACREAGE

Dist Dres

WEST MARKET LOCATION

**1983** Year built

YEAR EXPANDED 60K+ SF