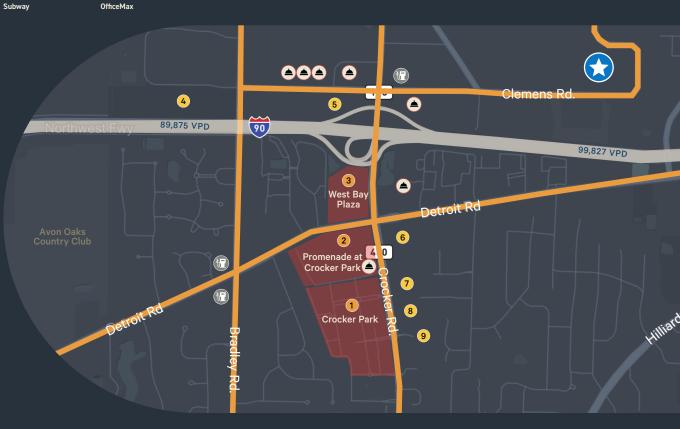

# AREA MAP

CLOSE PROXIMITY TO AN ABUNDANCE OF RETAIL AND HOSPITALITY OPTIONS

**CROCKER PARK LOCATION WITHOUT THE CROCKER PARK CONGESTION** 

4

5

6

7

8

#### 28500 CLEMENS RD., WESTLAKE, OH

ck's Sporting Goods

#### **CROCKER PARK**

| RESTAURANTS             | RETAIL            |
|-------------------------|-------------------|
| Aladdin's               | Ann Taylor        |
| Barroco                 | Apple             |
| Bibibop                 | Arhaus            |
| Blue Sushi Sake & Grill | Athleta           |
| Bonefish Grill          | Banana Republic   |
| Burntwood Tavern        | Barnes & Noble    |
| The Cheesecake Factory  | Dick's Sporting G |
| Condado Tacos           | Gap               |
| Dave's Cosmic Subs      | H&M               |
| First Watch             | J Crew            |
| Hot Chicken Takeover    | LOFT              |
| Wild Mango              | Lululemon         |
| Yard House              | Trader Joe's      |
|                         | Orvis             |
|                         |                   |

#### **HOTELS**

2

RESTAURANTS Chick Fil-A Bruegger's Bagels Five Guvs Robecks Starbucks

RETAIL Carhartt Bed Bath & Beyond Market District Nails-A-Holic Nordstrom Rack

### WEST BAY PLAZA

#### **RESTAURANTS**

3

Arashi Japan & Sushi Chipotle Mexican Grill Jimmv John's McDonald's

Chase Bank Lens Crafters Pet Supplies Plus Fresh Thyme Sierra Trading Post HomeSense Ulta Kirkland

RETAIL

CONVERGENT

New Office Construction

**GEMINI I & II OFFICE TOWERS** 

**RESERVE OFFICE PARK** Rosewood Grill, First Federal of Lakewood, Ameriprise Financial

**CROCKER CORPORATE CENTER** Huntington Bank, Howard Hanna, UBS

#### **CROCKER COMMONS**

New mixed-use development includes: Verizon, Shake Shack, Choo Laah, Mission BBQ, MedSpa