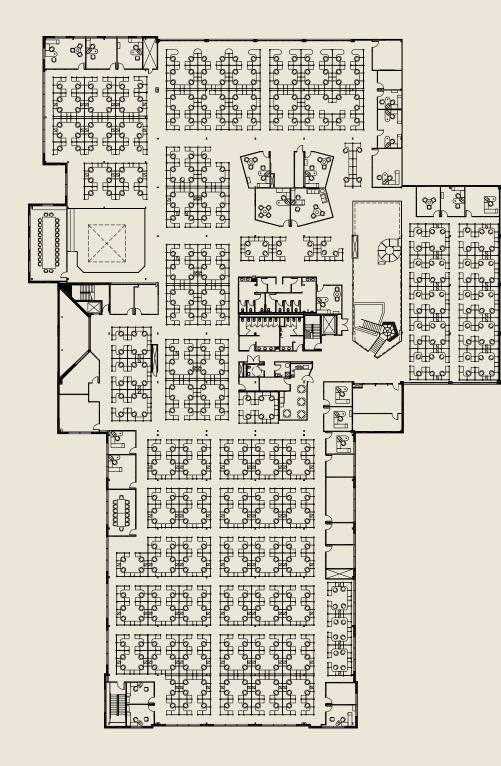

ce asset well below replacement cost in one of the most affluent suburbs on the westside of Cleveland. This impeccably maintained office asset in a campus-like setting is well suited for a large single-tenant occupier or can be multi-tenanted to take advantage of the vast demand for suburban Class A office space in Westlake, Ohio.

## **THE OPPORTUNITY**



134,298 TOTAL SQUARE FEET



16.40 PROPERTY ACREAGE



Dist Dres

WEST MARKET LOCATION





**1983** Year built





YEAR EXPANDED 60K+ SF

## **PROPERTY HIGHLIGHTS**

### UPGRADED/EXPANDED MULTIPLE TIMES WITH HIGH-END AMENITIES



High ceilings and an abundance of natural light

Multiple training and large conference rooms

Ability to expand

Full-service cafeteria

Las

Outdoor patio and green space



### FIRST FLOOR

### 73,483 SF



SECOND FLOOR

### 60,815 SF

# AREA MAP

CLOSE PROXIMITY TO AN ABUNDANCE OF RETAIL AND HOSPITALITY OPTIONS

**CROCKER PARK LOCATION WITHOUT THE CROCKER PARK CONGESTION** 

4

5

6

7

8

9

#### 28500 CLEMENS RD., WESTLAKE, OH

ck's Sporting Goods

#### **CROCKER PARK**

| RESTAURANTS             | RETAIL            |
|-------------------------|-------------------|
| Aladdin's               | Ann Taylor        |
| Barroco                 | Apple             |
| Bibibop                 | Arhaus            |
| Blue Sushi Sake & Grill | Athleta           |
| Bonefish Grill          | Banana Republic   |
| Burntwood Tavern        | Barnes & Noble    |
| The Cheesecake Factory  | Dick's Sporting G |
| Condado Tacos           | Gap               |
| Dave's Cosmic Subs      | H&M