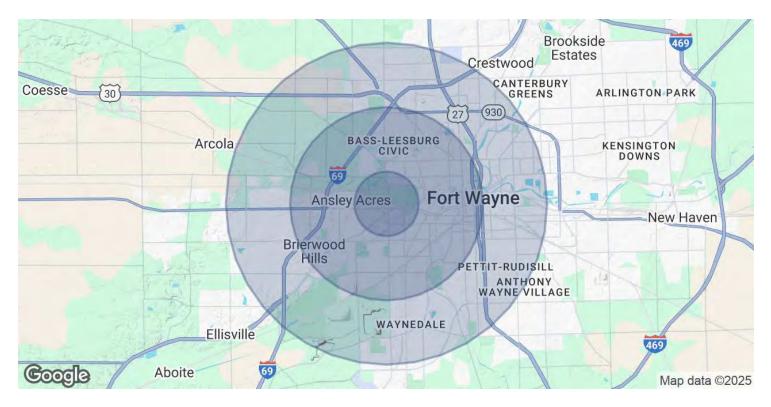

### **DEMOGRAPHICS MAP & REPORT**

#### 27,462 SF AVAILABLE FOR SUBLEASE

| POPULATION           | 1 MILE | 3 MILES | 5 MILES |
|----------------------|--------|---------|---------|
| Total Population     | 2,571  | 53,541  | 146,698 |
| Average Age          | 43     | 38      | 38      |
| Average Age (Male)   | 42     | 38      | 37      |
| Average Age (Female) | 44     | 39      | 39      |
| HOUSEHOLDS & INCOME  | 1 MILE | 3 MILES | 5 MILES |

| HOUSEHOLDS & INCOME | I MILE    | 3 MILES   | 5 MILES   |
|---------------------|-----------|-----------|-----------|
| Total Households    | 1,218     | 23,415    | 61,139    |
| # of Persons per HH | 2.1       | 2.3       | 2.4       |
| Average HH Income   | \$69,108  | \$70,459  | \$73,228  |
| Average House Value | \$264,316 | \$188,054 | \$179,171 |
|                     |           |           |           |