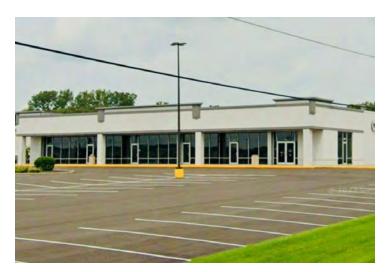

### **PROPERTY INFORMATION**

#### 27,462 SF AVAILABLE FOR SUBLEASE

| BUILDING LOCATION/SIZE/ZONING |                                | PRICE/AVAILABILITY              |                    |  |
|-------------------------------|--------------------------------|---------------------------------|--------------------|--|
| Street Address                | 3830 Illinois Road             |                                 |                    |  |
| City, State, Zip              | Fort Wayne, IN 46804           | Available Space                 | 27,462 SF          |  |
| Total Building Size           | 97,682 SF                      | Lease Price/SF                  | \$9.00 SF/yr       |  |
| Zoning                        | C3/General Commercial          | Lease Type                      | NNN                |  |
| BUILDING DATA                 |                                | Sublease Expiration             | 3/31/2033          |  |
| Date of Construction          | 1977                           | FINANCIAL RESPONSIBILITIES      |                    |  |
| Type of Construction Me       | tal Frame/Pre-Engineered Steel | Utilities                       | Tenant             |  |
| Heat                          | Suspended                      | Property Taxes*                 | Tenant             |  |
| A/C                           | Gas Forced/Rooftop             | Property Insurance*             | Tenant             |  |
| Parking                       | Ample                          | Common Area Maintenance*        | Tenant             |  |
| Ceiling Height                | 14'5"                          | Non Structural Maintenance      | Tenant             |  |
| Column Spacing                | 40' x 30'                      | Roof & Structure                | Landlord           |  |
|                               |                                | *Pro-rata share base on SF/area |                    |  |
| POPULATION DEMOGRAPHICS       |                                |                                 | <u> </u>           |  |
| 1 Mile                        | 2,571                          | UTILITIE                        |                    |  |
| 3 Miles                       | 53,541                         | Electric Supplier               | AEP                |  |
| 5 Miles                       | 146,698                        | Natural Gas Source              | NIPSCO             |  |
| PROPERTY TAXES                |                                | Water & Sewer                   | City of Fort Wayne |  |
| Parcel Number                 | 02-12-05-477-009.000-074       |                                 |                    |  |
| Assessment: Land              | \$975,300                      |                                 |                    |  |
| Improvemen                    | ts \$3,134,000                 |                                 |                    |  |
| Total Assessment              | \$4,109,600                    |                                 |                    |  |
| Annual Taxes                  | \$70,921,62 (\$0.73/SF)        |                                 |                    |  |