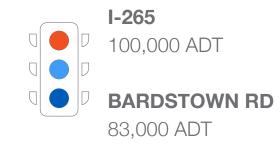

#### **AVAILABLE**

- Southpointe Commons will host 360,000 SF+ of unique dining and retail opportunities on 50 acres.
- Located at the southeast corner the I-265 Gene Snyder Freeway (66K ADT) and Bardstown Road (48K ADT)
- Rapidly developing area serving Fern Creek and Mt. Washington
- · Surrounding retail includes Hy-Vee, Panera, Walmart, Kohls, Kroger, Walgreens, Chick-Fil-A and more
- 2 outlot opportunities available for lease



# SITE PLAN · PHASE I



# SITE PLAN · PHASE II



# **DEMOGRAPHICS**

1 MILE 7,780

3 MILES 53,764

5 MILES 140,785

1 MILE 3,357
3 MILES 21,566
5 MILES 56,849

1 MILE 250
3 MILES 1,021
5 MILES 3,253

1 MILE 2,650
3 MILES 8,140
5 MILES 35,325

#### MEDIAN HOUSEHOLD INCOME

# 

#### TRAFFIC COUNTS