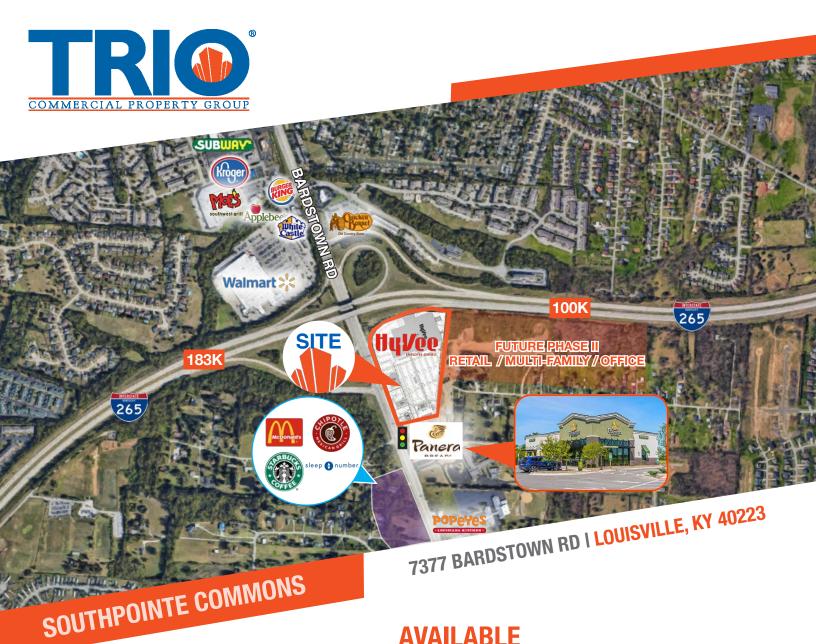

#### **AVAILABLE**

- Southpointe Commons will host 360,000 SF+ of unique dining and retail opportunities on 50 acres.
- Located at the southeast corner the I-265 Gene Snyder Freeway (66K ADT) and Bardstown Road (48K ADT)
- Rapidly developing area serving Fern Creek and Mt. Washington
- · Surrounding retail includes Hy-Vee, Panera, Walmart, Kohls, Kroger, Walgreens, Chick-Fil-A and more
- 2 outlot opportunities available for lease