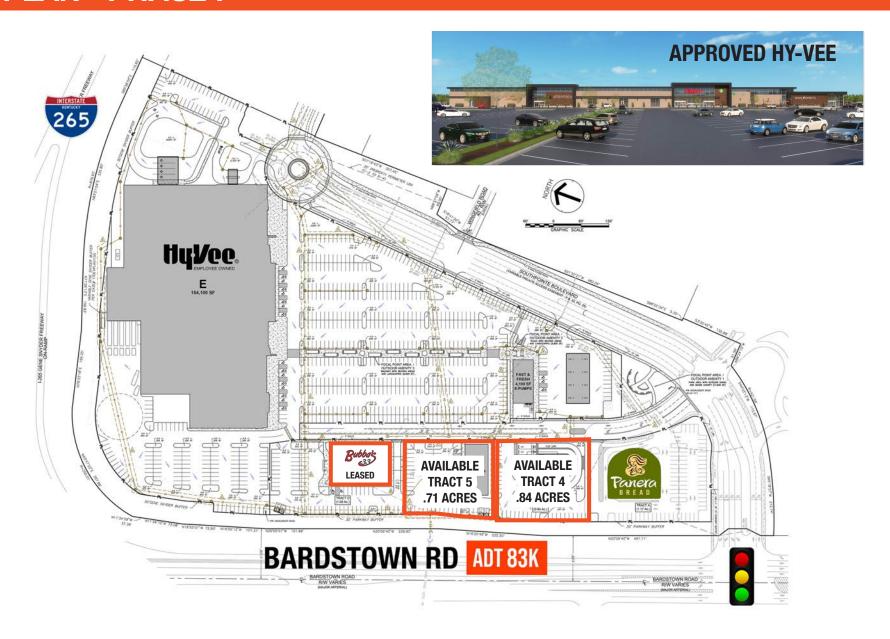

#### **AVAILABLE**

- Southpointe Commons will host 360,000 SF+ of unique dining and retail opportunities on 50 acres.
- Located at the southeast corner the I-265 Gene Snyder Freeway (66K ADT) and Bardstown Road (48K ADT)
- Rapidly developing area serving Fern Creek and Mt. Washington
- · Surrounding retail includes Hy-Vee, Panera, Walmart, Kohls, Kroger, Walgreens, Chick-Fil-A and more
- 2 outlot opportunities available for lease



# SITE PLAN · PHASE I



# SITE PLAN · PHASE II



# **DEMOGRAPHICS**

1 MILE 7,780

3 MILES 53,764

5 MILES 140,785

1 MILE 3,357
3 MILES 21,566
5 MILES 56,849

1 MILE 250
3 MILES 1,021
5 MILES 3,253

1 MILE 2,650
3 MILES 8,140
5 MILES 35,325

#### MEDIAN HOUSEHOLD INCOME

# 

#### TRAFFIC COUNTS