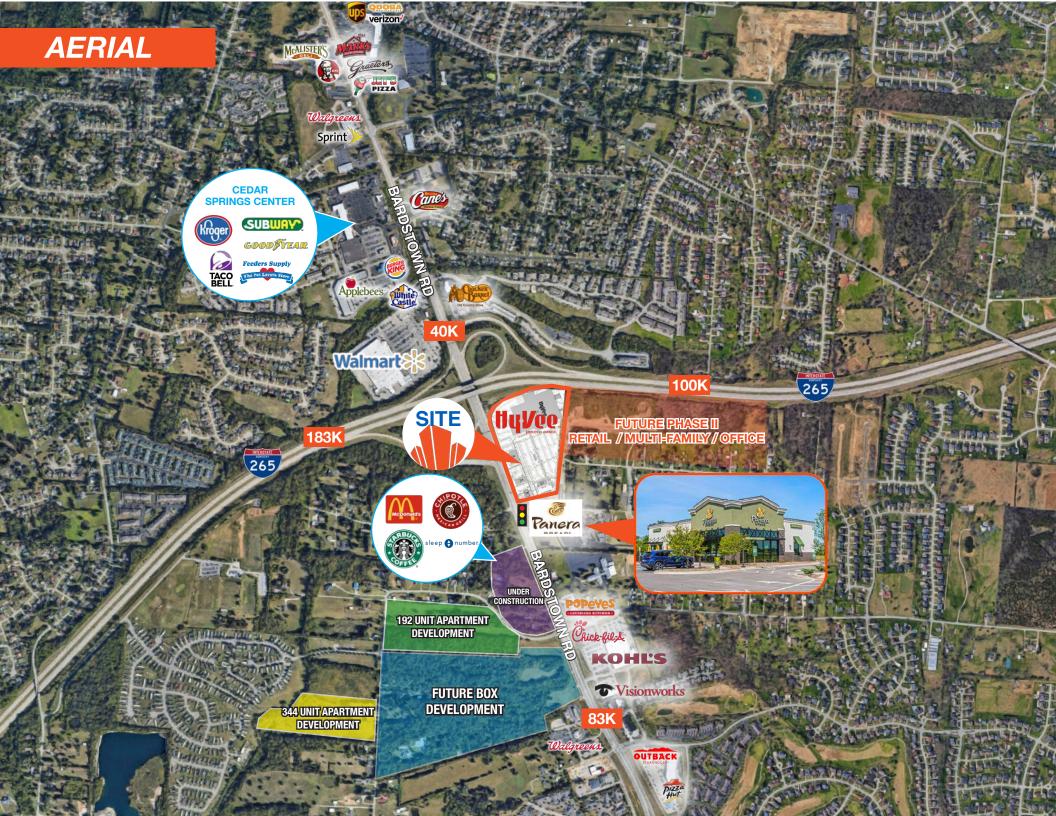

#### **AVAILABLE**

- Southpointe Commons will host 360,000 SF+ of unique dining and retail opportunities on 50 acres.
- Located at the southeast corner the I-265 Gene Snyder Freeway (66K ADT) and Bardstown Road (48K ADT)
- Rapidly developing area serving Fern Creek and Mt. Washington
- · Surrounding retail includes Hy-Vee, Panera, Walmart, Kohls, Kroger, Walgreens, Chick-Fil-A and more
- 2 outlot opportunities available for lease