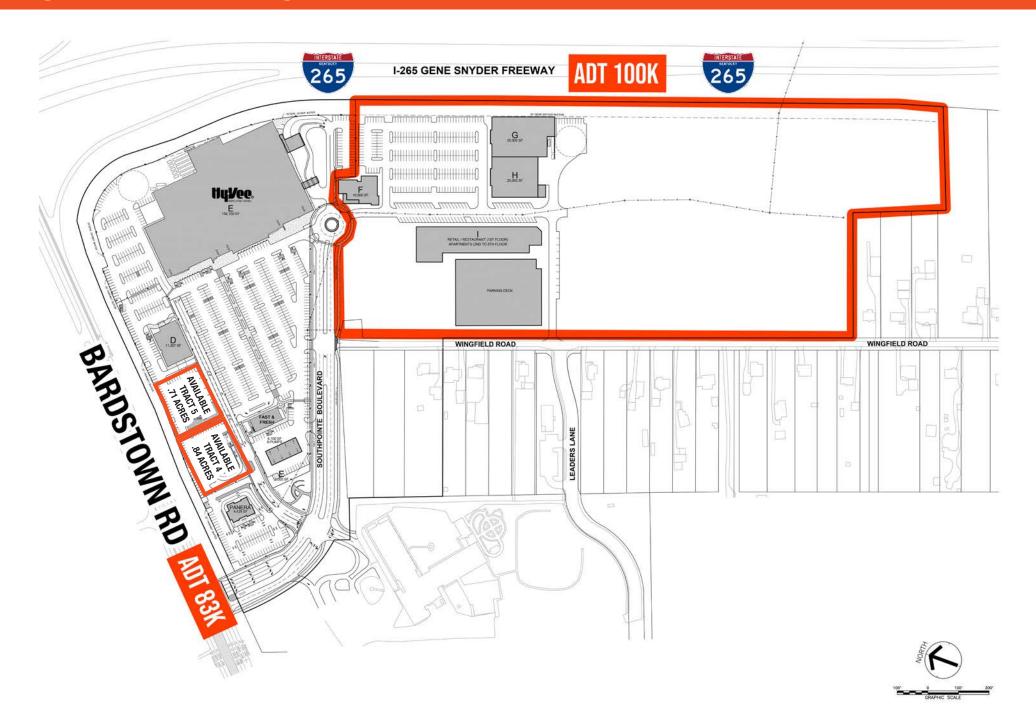

# SITE PLAN · PHASE I

#### **AVAILABLE**

- Southpointe Commons will host 360,000 SF+ of unique dining and retail opportunities on 50 acres.
- Located at the southeast corner the I-265 Gene Snyder Freeway (66K ADT) and Bardstown Road (48K ADT)
- Rapidly developing area serving Fern Creek and Mt. Washington
- · Surrounding retail includes Hy-Vee, Panera, Walmart, Kohls, Kroger, Walgreens, Chick-Fil-A and more
- 2 outlot opportunities available for lease