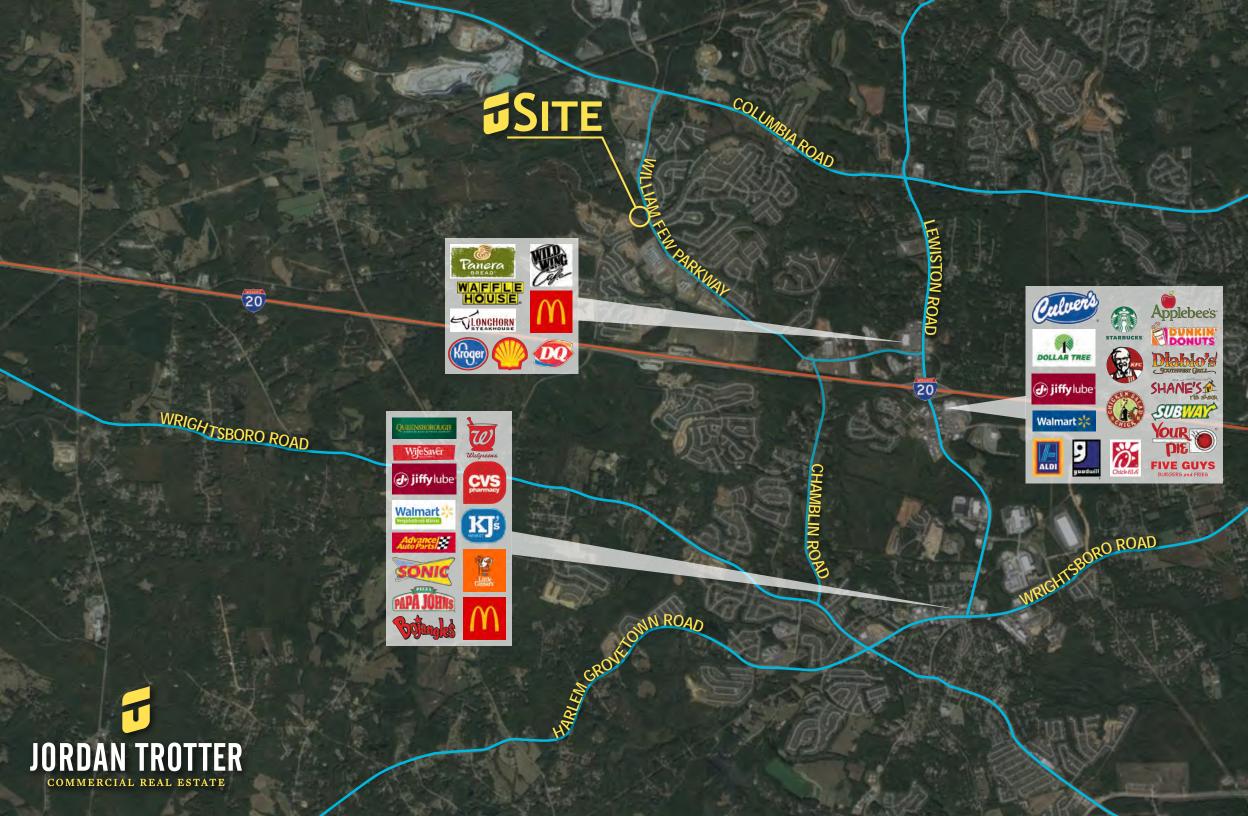

## Highlights

This property is nearly 2.5 acres at the corner of William Few Parkway and Baker Place Road in growing Grovetown. The parcel has great commercial potential and is in proximity to several Columbia County Schools including Baker Place Elementary, Grovetown High School, and Columbia Middle.

- William Few Parkway VPD: 8,916
- A great location for office, convenient store, or other retail