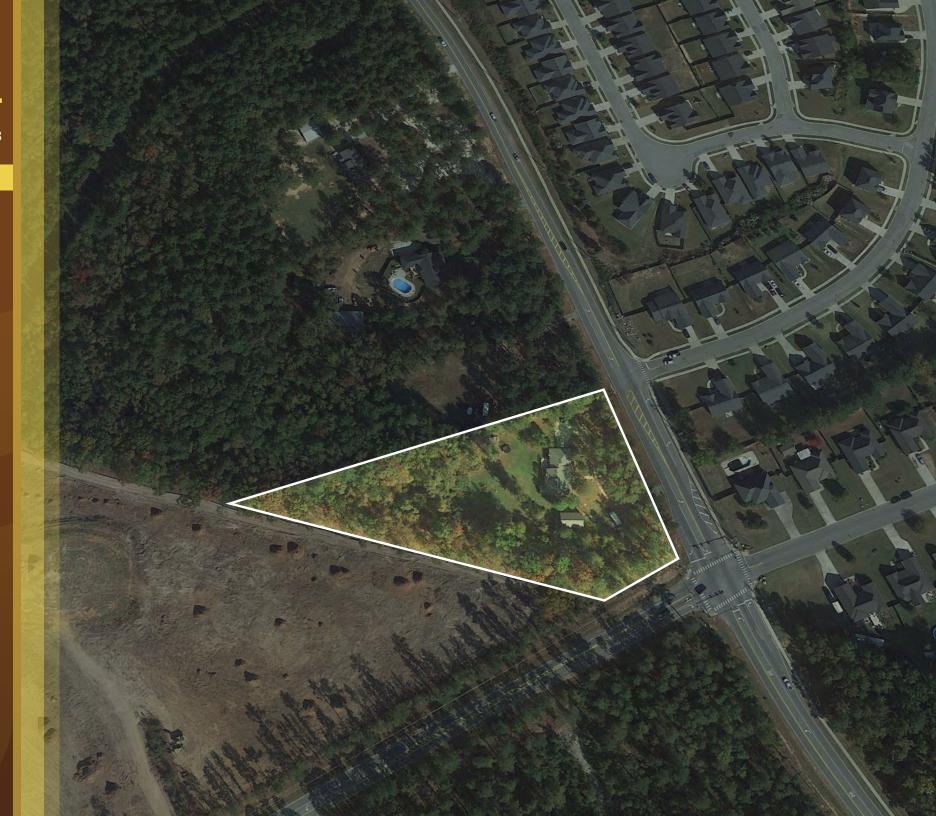

## LAND AVAILABLE FOR DEVELOPMENT

2100 William Few Parkway | Grovetown, GA 30813

\$475,000

APN| 050 010A

2.50 AC

WIL KACOS wil@jordantrotter.com 706•736•1031

## Highlights

This property is nearly 2.5 acres at the corner of William Few Parkway and Baker Place Road in growing Grovetown. The parcel has great commercial potential and is in proximity to several Columbia County Schools including Baker Place Elementary, Grovetown High School, and Columbia Middle.

- William Few Parkway VPD: 8,916
- A great location for office, convenient store, or other retail