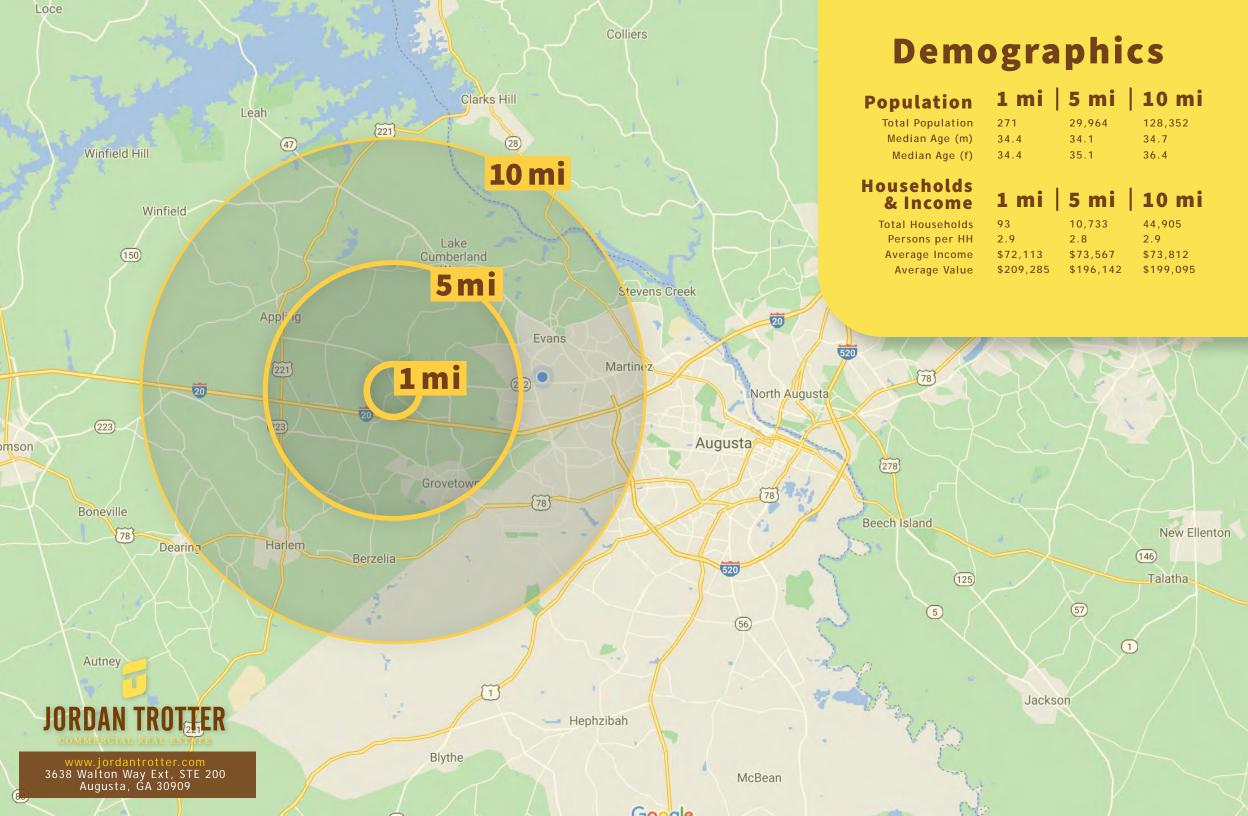

## LAND AVAILABLE FOR DEVELOPMENT

2100 William Few Parkway | Grovetown, GA 30813

\$475,000

APN| 050 010A

2.50 AC

WIL KACOS wil@jordantrotter.com 706•736•1031





## Baker Place Elementary Grovetown High School Columbia Middle

## Highlights

This property is nearly 2.5 acres at the corner of William Few Parkway and Baker Place Road in growing Grovetown. The parcel has great commercial potential and is in proximity to several Columbia County Schools including Baker Place Elementary, Grovetown High School, and Columbia Middle.

- William Few Parkway VPD: 8,916
- A great location for office, convenient store, or other retail