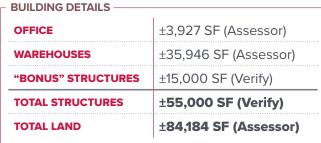

#### PROPERTY SUMMARY -

| TOTAL BUILDING SF   | ±39,873 SF (Assessor)      |
|---------------------|----------------------------|
| TOTAL LAND SF       | ±84,184 SF (Assessor)      |
| EXISTING STRUCTURES | ±55,000 SF (Verify)        |
| OFFICES / RR        | ±3,927 SF / 5 RR           |
| CLEAR HEIGHT        | 14' - 40' (Mixed)          |
| LOADING DOORS       | 5 Ground Level Doors       |
| POWER               | 3,000 A @ 480V - 3ph       |
| CRANES              | ±6 - Up to 25-Ton (Verify) |
| CONSTRUCTION        | Metal / Wood Frame         |
| SPRINKLERED         | No                         |
| YEAR BUILT          | 1940 - 1967                |
| APN                 | 6332-014-023               |
| FRONTAGE            | Eastern Ave & Randolph St. |
| ZONING              | CM-M2*                     |
| CURRENT USE         | Industrial/Manufacturing   |