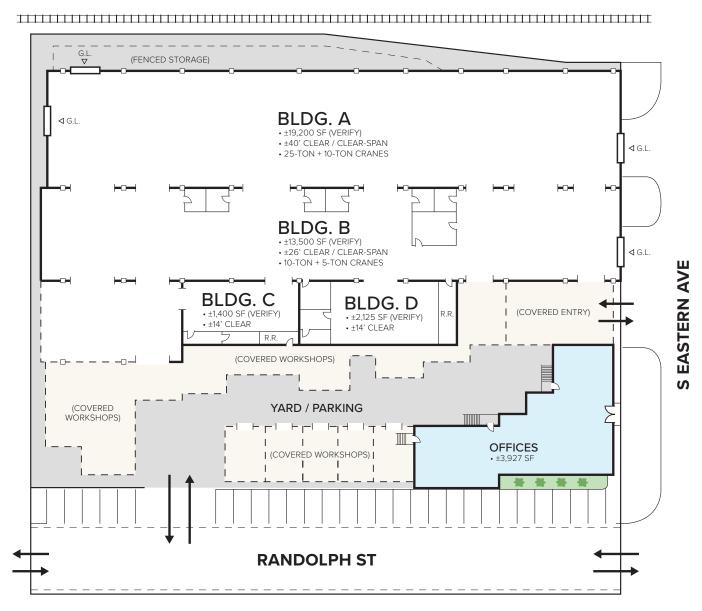

# ±39,873<sup>SF</sup> OF BUILDINGS ON ±84,184<sup>SF</sup> OF LAND

6155 S EASTERN AVE | COMMERCE, CA 90040

**SITE PLAN** 

#### **BNSF RAILROAD**

3

- \* Not to scale.
- \* Buyer to verify all details contained herein.

FOR MORE INFORMATION, PLEASE CONTACT