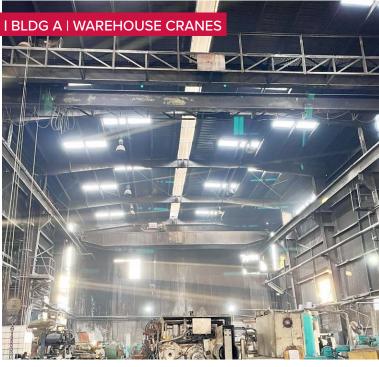

#### PROPERTY SUMMARY -

| TOTAL BUILDING SF   | ±39,873 SF (Assessor)      |
|---------------------|----------------------------|
| TOTAL LAND SF       | ±84,184 SF (Assessor)      |
| EXISTING STRUCTURES | ±55,000 SF (Verify)        |
| OFFICES / RR        | ±3,927 SF / 5 RR           |
| CLEAR HEIGHT        | 14' - 40' (Mixed)          |
| LOADING DOORS       | 5 Ground Level Doors       |
| POWER               | 3,000 A @ 480V - 3ph       |
| CRANES              | ±6 - Up to 25-Ton (Verify) |
| CONSTRUCTION        | Metal / Wood Frame         |
| SPRINKLERED         | No                         |
| YEAR BUILT          | 1940 - 1967                |
| APN                 | 6332-014-023               |
| FRONTAGE            | Eastern Ave & Randolph St. |
| ZONING              | CM-M2*                     |
| CURRENT USE         | Industrial/Manufacturing   |