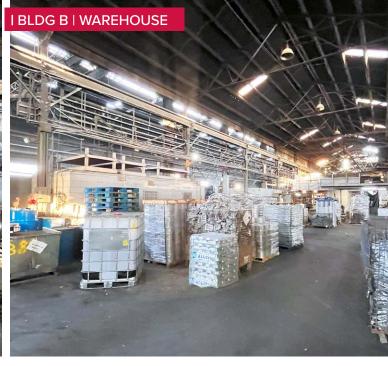

#### PROPERTY SUMMARY -

| TOTAL BUILDING SF   | ±39,873 SF (Assessor)      |
|---------------------|----------------------------|
| TOTAL LAND SF       | ±84,184 SF (Assessor)      |
| EXISTING STRUCTURES | ±55,000 SF (Verify)        |
| OFFICES / RR        | ±3,927 SF / 5 RR           |
| CLEAR HEIGHT        | 14' - 40' (Mixed)          |
| LOADING DOORS       | 5 Ground Level Doors       |
| POWER               | 3,000 A @ 480V - 3ph       |
| CRANES              | ±6 - Up to 25-Ton (Verify) |
| CONSTRUCTION        | Metal / Wood Frame         |
| SPRINKLERED         | No                         |
| YEAR BUILT          | 1940 - 1967                |
| APN                 | 6332-014-023               |
| FRONTAGE            | Eastern Ave & Randolph St. |
| ZONING              | CM-M2*                     |
| CURRENT USE         | Industrial/Manufacturing   |