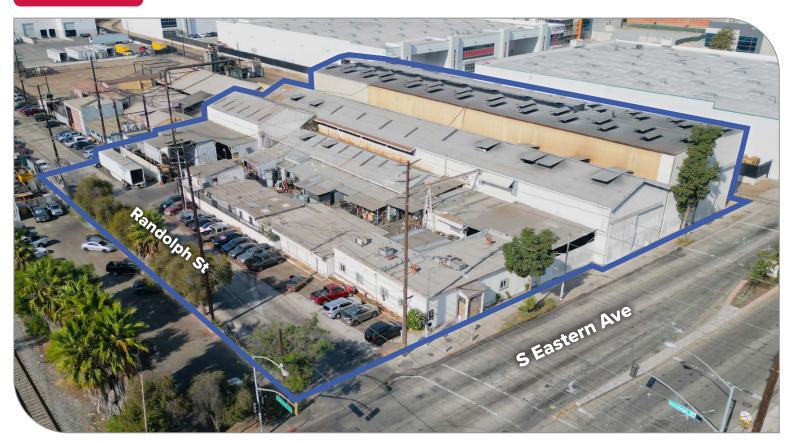

### ±39,873<sup>SF</sup> OF BUILDINGS ON ±84,184<sup>SF</sup> OF LAND

6155 S EASTERN AVE | COMMERCE, CA 90040

#### PROPERTY HIGHLIGHTS

- PRICED AT LAND VALUE!
- Manufacturing Facility on 84,184 S.F. of Land
- Highly Desirable Location IN OPPORTUNITY ZONE!
- 40'+ Clear Section for Large-Scale Manufacturing
- Clear-Span Warehouse Runs Multiple Cranes
- Existing Heavy Power 3,000A @ 480V (Verify)
- Ideal for Owner/User Mnf. or Redevelopment
- Immediate 5, 710, & 605 Freeway Accessibility
- Can Be Delivered Vacant at Close of Escrow
- Parcel Map Shows Easement(s) Buyer to Confirm

| PROPERTY SUMMARY -   |                                  |
|----------------------|----------------------------------|
| I KOI ZKI I OOMMAALI |                                  |
| BUILDING SIZE        | <b>±39,873 SF</b> (Per Assessor) |
| LAND SIZE            | <b>±84,184 SF</b> (Per Assessor) |
|                      |                                  |