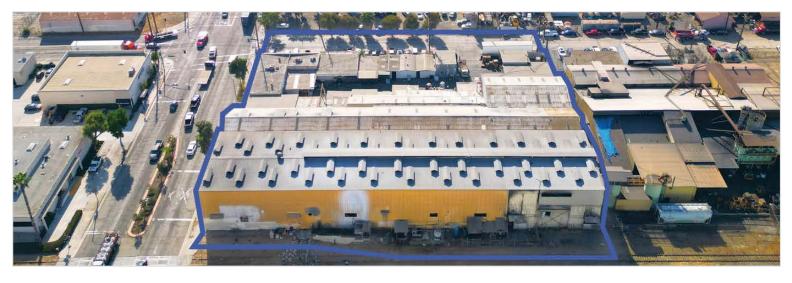

# ±39,873<sup>SF</sup> OF BUILDINGS ON ±84,184<sup>SF</sup> OF LAND

6155 S EASTERN AVE | COMMERCE, CA 90040

**SITE PLAN** 