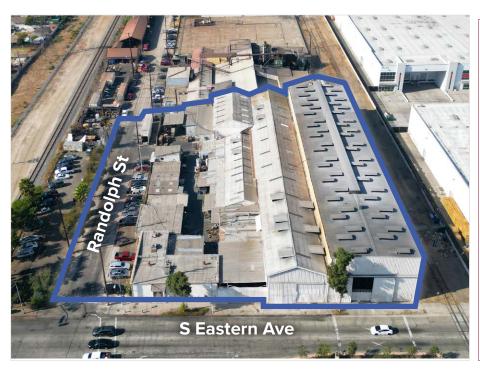

### ±39,873<sup>sf</sup> OF BUILDINGS ON ±84,184<sup>sf</sup> OF LAND

6155 S EASTERN AVE | COMMERCE, CA 90040

#### PROPERTY SUMMARY -

| TOTAL BUILDING SF   | ±39,873 SF (Assessor)      |
|---------------------|----------------------------|
| TOTAL LAND SF       | ±84,184 SF (Assessor)      |
| EXISTING STRUCTURES | ±55,000 SF (Verify)        |
| OFFICES / RR        | ±3,927 SF / 5 RR           |
| CLEAR HEIGHT        | 14' - 40' (Mixed)          |
| LOADING DOORS       | 5 Ground Level Doors       |
| POWER               | 3,000 A @ 480V - 3ph       |
| CRANES              | ±6 - Up to 25-Ton (Verify) |
| CONSTRUCTION        | Metal / Wood Frame         |
| SPRINKLERED         | No                         |
| YEAR BUILT          | 1940 - 1967                |
| APN                 | 6332-014-023               |
| FRONTAGE            | Eastern Ave & Randolph St. |
| ZONING              | CM-M2*                     |
| CURRENT USE         | Industrial/Manufacturing   |