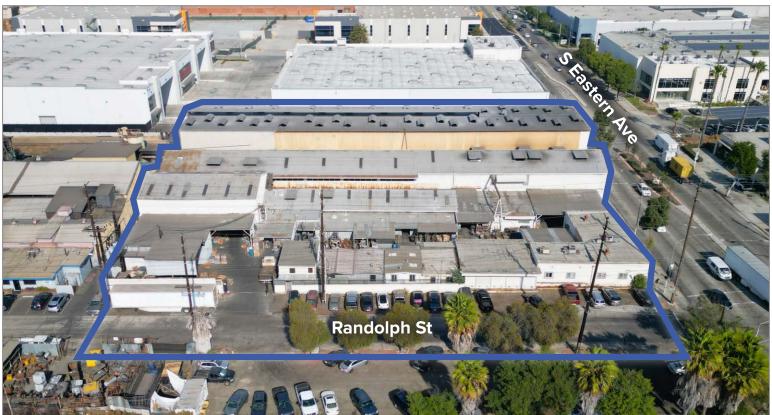

# ±39,873<sup>SF</sup> OF BUILDINGS ON ±84,184<sup>SF</sup> OF LAND

6155 S EASTERN AVE | COMMERCE, CA 90040

**SITE PLAN** 

#### **BNSF RAILROAD**

3

- \* Not to scale.
- \* Buyer to verify all details contained herein.

FOR MORE INFORMATION, PLEASE CONTACT