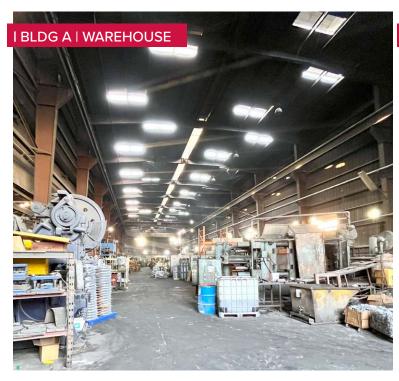

#### PROPERTY SUMMARY -

| TOTAL BUILDING SF   | ±39,873 SF (Assessor)      |
|---------------------|----------------------------|
| TOTAL LAND SF       | ±84,184 SF (Assessor)      |
| EXISTING STRUCTURES | ±55,000 SF (Verify)        |
| OFFICES / RR        | ±3,927 SF / 5 RR           |
| CLEAR HEIGHT        | 14' - 40' (Mixed)          |
| LOADING DOORS       | 5 Ground Level Doors       |
| POWER               | 3,000 A @ 480V - 3ph       |
| CRANES              | ±6 - Up to 25-Ton (Verify) |
| CONSTRUCTION        | Metal / Wood Frame         |
| SPRINKLERED         | No                         |
| YEAR BUILT          | 1940 - 1967                |
| APN                 | 6332-014-023               |
| FRONTAGE            | Eastern Ave & Randolph St. |
| ZONING              | CM-M2*                     |
| CURRENT USE         | Industrial/Manufacturing   |