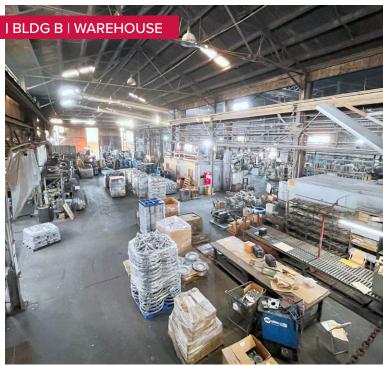

#### PROPERTY SUMMARY -

| TOTAL BUILDING SF   | ±39,873 SF (Assessor)      |
|---------------------|----------------------------|
| TOTAL LAND SF       | ±84,184 SF (Assessor)      |
| EXISTING STRUCTURES | ±55,000 SF (Verify)        |
| OFFICES / RR        | ±3,927 SF / 5 RR           |
| CLEAR HEIGHT        | 14' - 40' (Mixed)          |
| LOADING DOORS       | 5 Ground Level Doors       |
| POWER               | 3,000 A @ 480V - 3ph       |
| CRANES              | ±6 - Up to 25-Ton (Verify) |
| CONSTRUCTION        | Metal / Wood Frame         |
| SPRINKLERED         | No                         |
| YEAR BUILT          | 1940 - 1967                |
| APN                 | 6332-014-023               |
| FRONTAGE            | Eastern Ave & Randolph St. |
| ZONING              | CM-M2*                     |
| CURRENT USE         | Industrial/Manufacturing   |