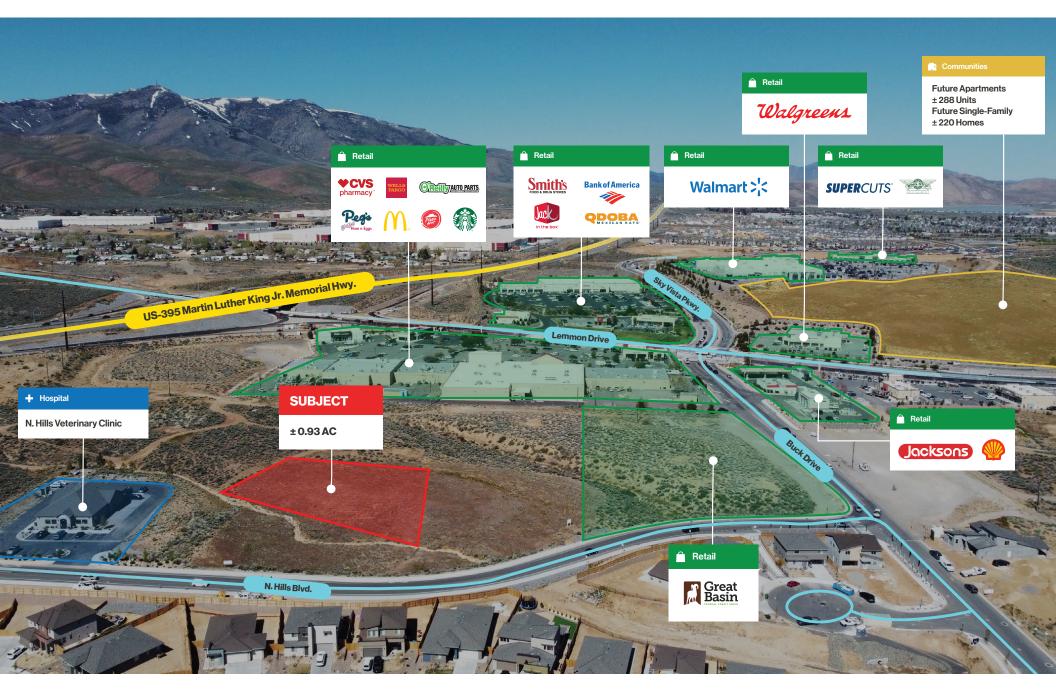

#### **Property Highlights**

- Located between expanding industrial, retail, and residential developments
- Zoned GC (General Commercial) allowing for a variety of uses
- Drive time is less than 15-minutes to central Reno or Sparks
- Can be combined with neighboring  $\pm\,1\,\text{AC}$  parcel to the North to be  $\pm\,1.93$  AC total
- Freeway visibility from Hwy. 395 N. at Lemmon Dr.
- Multiple planned multifamily developments in the surrounding area
- Parcel has full access to North Hills Blvd. via a 35-foot access easement

Aerial

Aerial