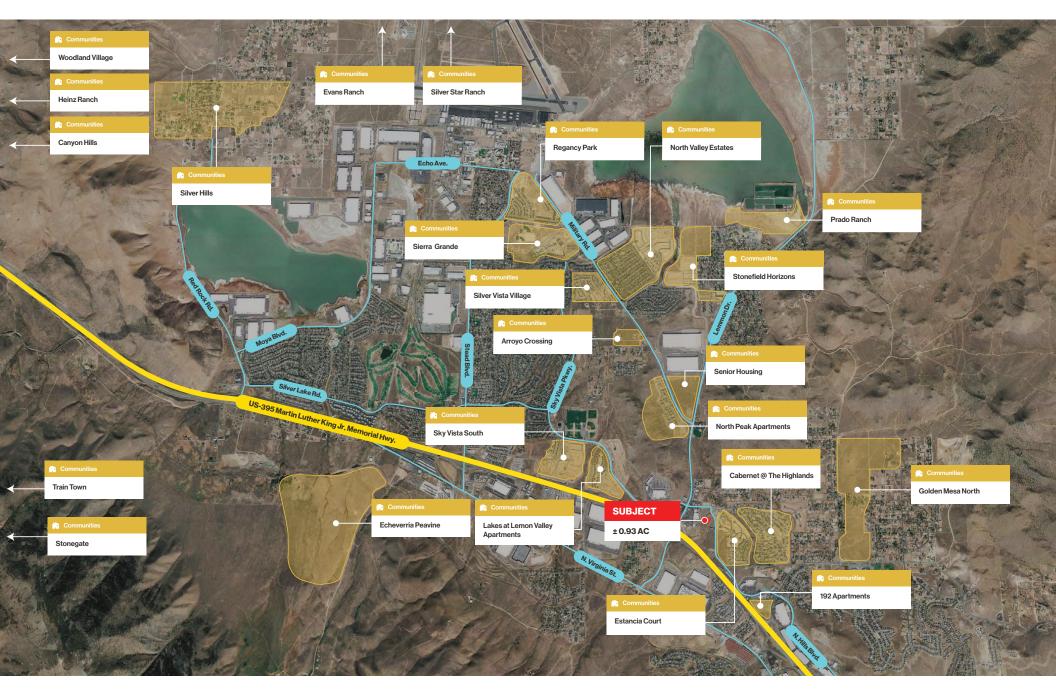

ime is less than 15-minutes to central Reno or Sparks
- Can be combined with neighboring  $\pm\,1\,\text{AC}$  parcel to the North to be  $\pm\,1.93$  AC total
- Freeway visibility from Hwy. 395 N. at Lemmon Dr.
- Multiple planned multifamily developments in the surrounding area
- Parcel has full access to North Hills Blvd. via a 35-foot access easement

#### Demographics

|                                  | 1-mile    | 3-mile   | 5-mile   |
|----------------------------------|-----------|----------|----------|
| 2023<br>Population               | 4,844     | 38,221   | 93,390   |
| 2023 Average<br>Household Income | \$103,094 | \$93,936 | \$91,560 |
| 2023 Total<br>Households         | 1,818     | 13,340   | 32,421   |



Aerial





Aerial





#### Aerial Housing Development Aerial





### Property Photos





## LOGIC Commercial Real Estate Specializing in Brokerage and Receivership Services



Ĭn

Join our email list and connect with us on LinkedIn

The information herein was obtained from sources deemed reliable; however LOGIC Commercial Real Estate makes no guarantees, warranties or representation as to the completeness or accuracy thereof.

For inquiries please reach out to our team.

**Emma Beauchamp** 

Senior Associate 775.443.8655 ebeauchamp@logicCRE.com icochran@logicCRE.com S.0183112

Ian Cochran, CCIM

Partner 775.225.0826 B.0145434.LLC **Greg Ruzzine, CCIM** Partner 775.450.5779

gruzzine@logicCRE.com

BS.0145435