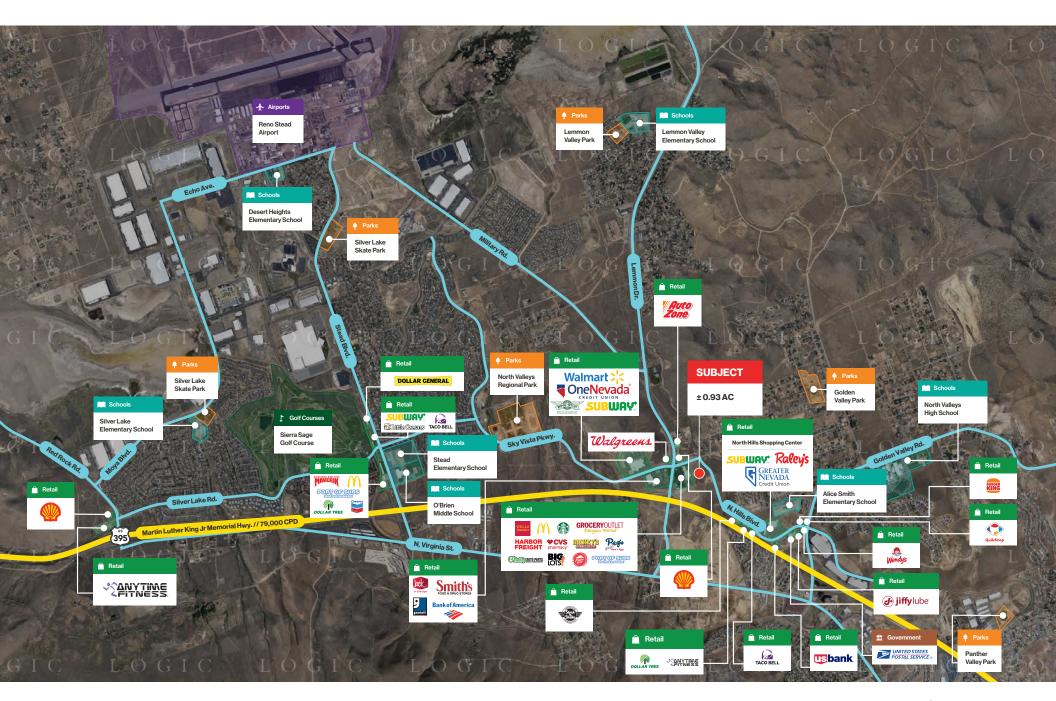

ral Commercial) allowing for a variety of uses
- Drive time is less than 15-minutes to central Reno or Sparks
- Can be combined with neighboring  $\pm\,1\,\text{AC}$  parcel to the North to be  $\pm\,1.93$  AC total
- Freeway visibility from Hwy. 395 N. at Lemmon Dr.
- Multiple planned multifamily developments in the surrounding area
- Parcel has full access to North Hills Blvd. via a 35-foot access easement

#### Demographics

|                                  | 1-mile    | 3-mile   | 5-mile   |
|----------------------------------|-----------|----------|----------|
| 2023<br>Population               | 4,844     | 38,221   | 93,390   |
| 2023 Average<br>Household Income | \$103,094 | \$93,936 | \$91,560 |
| 2023 Total<br>Households         | 1,818     | 13,340   | 32,421   |



Aerial





Aerial





#### Aerial Housing Development Aerial





### Property Photos





## LOGIC Commercial Real Estate Specializing in Brokerage and Receivership Services



Ĭn

Join our email list and connect with us on LinkedIn

The information herein was obtained from sources deemed reliable; however LOGIC Commercial Real Estate makes no guarantees, warranties or representation as to the completeness or accuracy thereof.

For inquiries please reach out to our team.

**Emma Beauchamp** 

Senior Associate 775.443.8655 ebeauchamp@logicCRE.com icochran@logicCRE.com S.0183112

Ian Cochran, CCIM

Partner 775.225.0826 B.0145434.LLC **Greg Ruzzine, CCIM** Partner 775.450.5779

gruzzine@logicCRE.com

BS.0145435