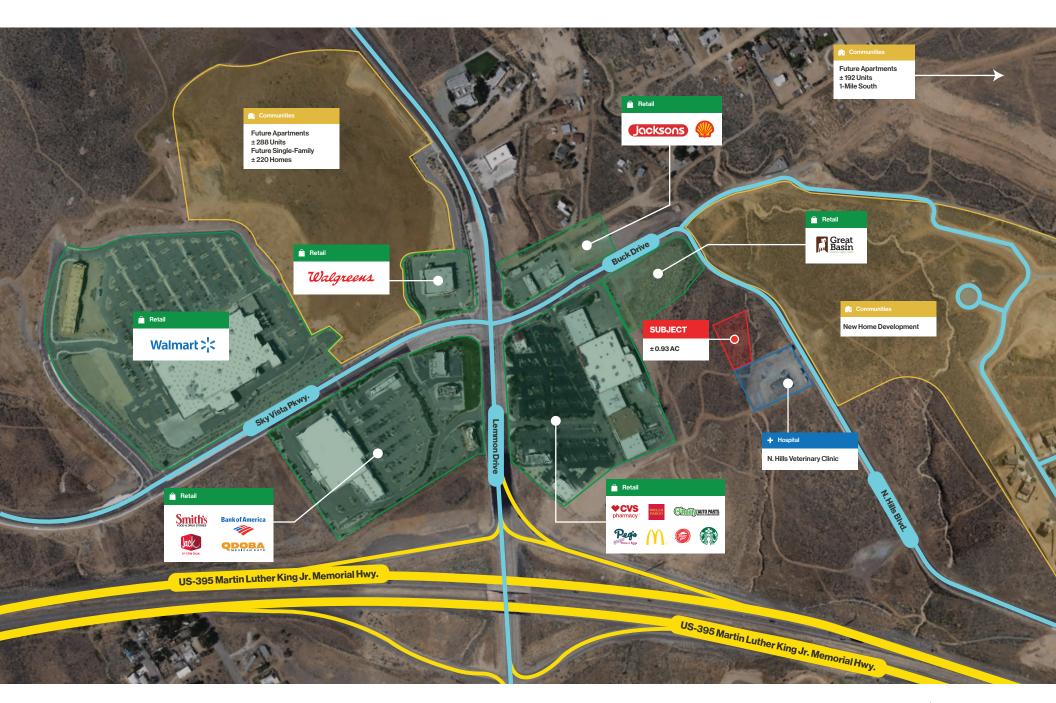

cial) allowing for a variety of uses
- Drive time is less than 15-minutes to central Reno or Sparks
- Can be combined with neighboring  $\pm\,1\,\text{AC}$  parcel to the North to be  $\pm\,1.93$  AC total
- Freeway visibility from Hwy. 395 N. at Lemmon Dr.
- Multiple planned multifamily developments in the surrounding area
- Parcel has full access to North Hills Blvd. via a 35-foot access easement

#### Demographics

|                                  | 1-mile    | 3-mile   | 5-mile   |
|----------------------------------|-----------|----------|----------|
| 2023<br>Population               | 4,844     | 38,221   | 93,390   |
| 2023 Average<br>Household Income | \$103,094 | \$93,936 | \$91,560 |
| 2023 Total<br>Households         | 1,818     | 13,340   | 32,421   |



Aerial





Aerial





#### Aerial Housing Development Aerial





### Property Photos





## LOGIC Commercial Real Estate Specializing in Brokerage and Receivership Services



Ĭn

Join our email list and connect with us on LinkedIn

The information herein was obtained from sources deemed reliable; however LOGIC Commercial Real Estate makes no guarantees, warranties or representation as to the completeness or accuracy thereof.

For inquiries please reach out to our team.

**Emma Beauchamp** 

Senior Associate 775.443.8655 ebeauchamp@logicCRE.com icochran@logicCRE.com S.0183112

Ian Cochran, CCIM

Partner 775.225.0826 B.0145434.LLC **Greg Ruzzine, CCIM** Partner 775.450.5779

gruzzine@logicCRE.com

BS.0145435