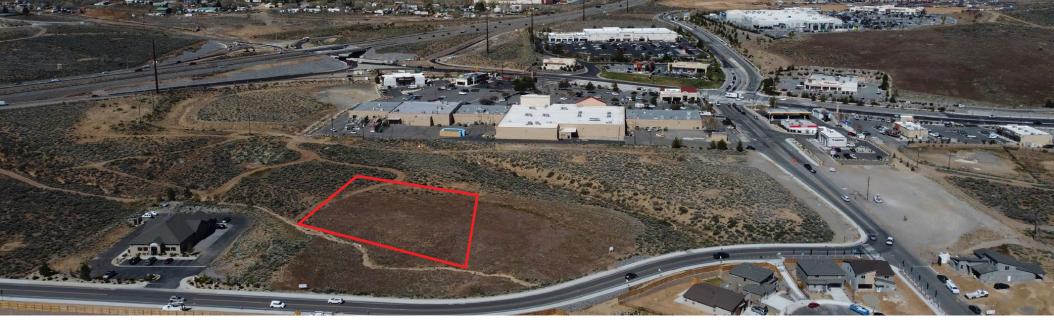

utes to central Reno or Sparks
- Can be combined with neighboring  $\pm\,1\,\text{AC}$  parcel to the North to be  $\pm\,1.93$  AC total
- Freeway visibility from Hwy. 395 N. at Lemmon Dr.
- Multiple planned multifamily developments in the surrounding area
- Parcel has full access to North Hills Blvd. via a 35-foot access easement

#### Demographics

|                                  | 1-mile    | 3-mile   | 5-mile   |
|----------------------------------|-----------|----------|----------|
| 2023<br>Population               | 4,844     | 38,221   | 93,390   |
| 2023 Average<br>Household Income | \$103,094 | \$93,936 | \$91,560 |
| 2023 Total<br>Households         | 1,818     | 13,340   | 32,421   |



Aerial





Aerial





#### Aerial Housing Development Aerial





### Property Photos





## LOGIC Commercial Real Estate Specializing in Brokerage and Receivership Services



Ĭn

Join our email list and connect with us on LinkedIn

The information herein was obtained from sources deemed reliable; however LOGIC Commercial Real Estate makes no guarantees, warranties or representation as to the completeness or accuracy thereof.

For inquiries please reach out to our team.

**Emma Beauchamp** 

Senior Associate 775.443.8655 ebeauchamp@logicCRE.com icochran@logicCRE.com S.0183112

Ian Cochran, CCIM

Partner 775.225.0826 B.0145434.LLC **Greg Ruzzine, CCIM** Partner 775.450.5779

gruzzine@logicCRE.com

BS.0145435