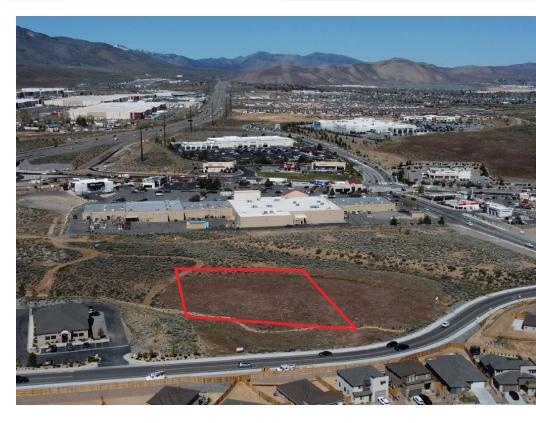

ned GC (General Commercial) allowing for a variety of uses
- Drive time is less than 15-minutes to central Reno or Sparks
- Can be combined with neighboring  $\pm\,1\,\text{AC}$  parcel to the North to be  $\pm\,1.93$  AC total
- Freeway visibility from Hwy. 395 N. at Lemmon Dr.
- Multiple planned multifamily developments in the surrounding area
- Parcel has full access to North Hills Blvd. via a 35-foot access easement

#### Demographics

|                                  | 1-mile    | 3-mile   | 5-mile   |
|----------------------------------|-----------|----------|----------|
| 2023<br>Population               | 4,844     | 38,221   | 93,390   |
| 2023 Average<br>Household Income | \$103,094 | \$93,936 | \$91,560 |
| 2023 Total<br>Households         | 1,818     | 13,340   | 32,421   |



Aerial





Aerial





#### Aerial Housing Development Aerial





### Property Photos





## LOGIC Commercial Real Estate Specializing in Brokerage and Receivership Services



Ĭn

Join our email list and connect with us on LinkedIn

The information herein was obtained from sources deemed reliable; however LOGIC Commercial Real Estate makes no guarantees, warranties or representation as to the completeness or accuracy thereof.

For inquiries please reach out to our team.

**Emma Beauchamp** 

Senior Associate 775.443.8655 ebeauchamp@logicCRE.com icochran@logicCRE.com S.0183112

Ian Cochran, CCIM

Partner 775.225.0826 B.0145434.LLC **Greg Ruzzine, CCIM** Partner 775.450.5779

gruzzine@logicCRE.com

BS.0145435