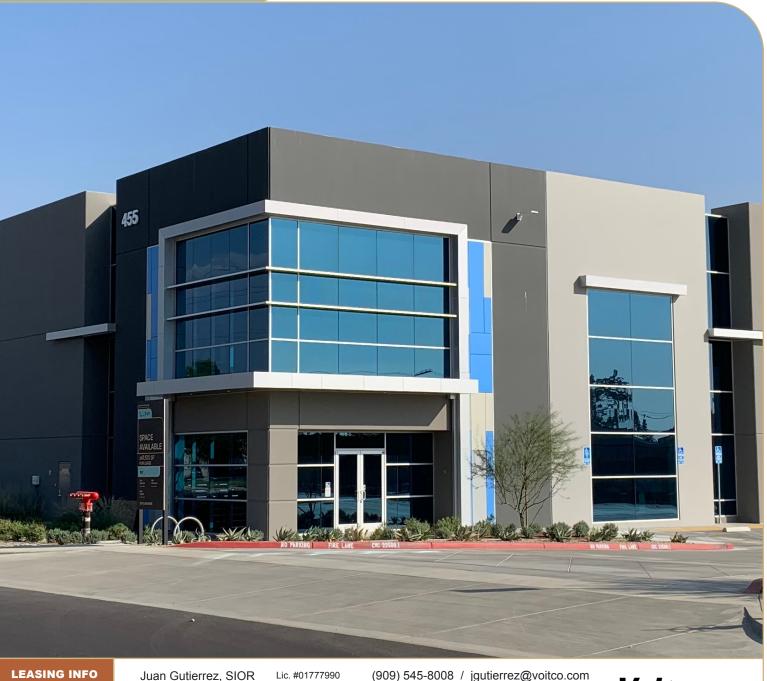

## WILLOW BUSINESS PARK

455 W. San Bernardino Avenue, Rialto, CA 92376

## ±57,586 SF

LEASING INFO & CONTACT Juan Gutierrez, SIOR John Viscounty Lic. #01777990 Lic. #02028915 (909) 545-8008 / jgutierrez@voitco.com (909) 545-8002 / jviscounty@voitco.com

This is not an offer or acceptance of an offer to lease space. A lease will only be offered or made in a written agreement signed by landlord. No representation or warranty of any kind is made by landlord unless set forth in a written definitive lease executed by the landlord.

## **PROPERTY FEATURES**

- ±57,586 Square Feet
- 32' Clear Height
- ±5,000 SF Office
- 7 Dock High Doors (3 doors w/ 35,000 lbs pit levelers)
- 2 Ground Level Doors
- ESFR Sprinkler System
- 2,000 UGPS with 800 amp service
- LED Warehouse Lights
- 52'x60' Column Spacing