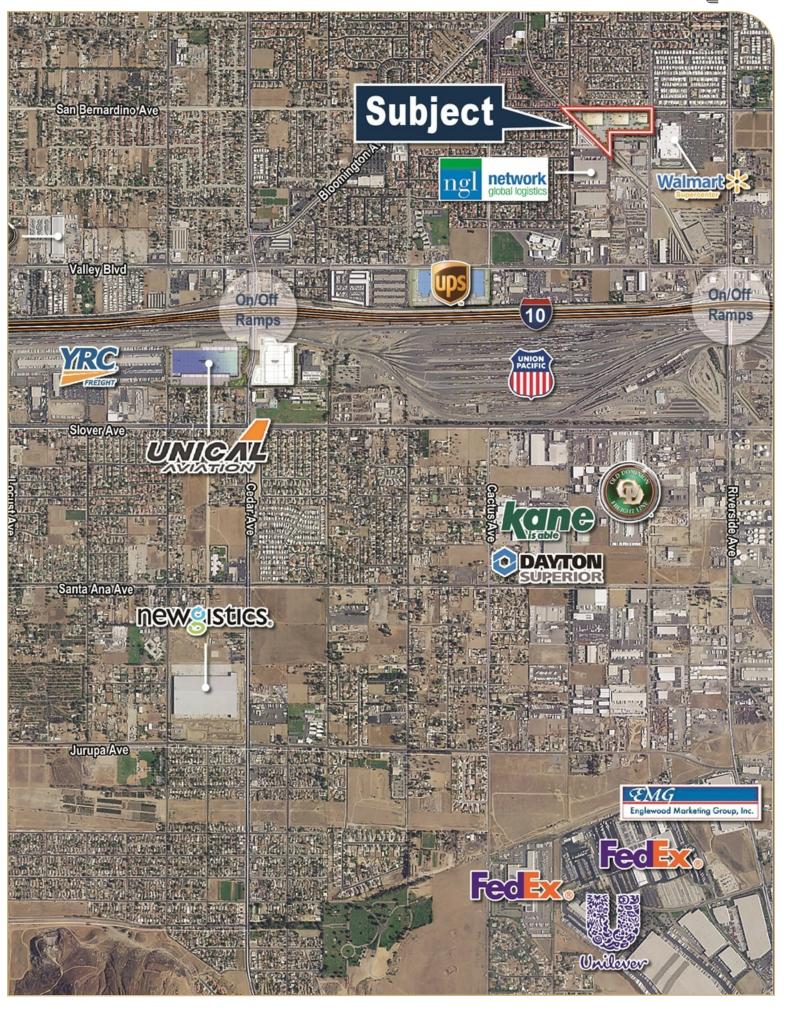

- 13.7 Miles to Ontario International Airport
- 76 Miles to Port of Long Beach & Port of Los Angeles
- 70.1 to Los Angeles International Airport
- 104 Miles to San Diego

WILLOW BUSINESS PARK | 455 W. San Bernardino Avenue, Rialto, CA 92376