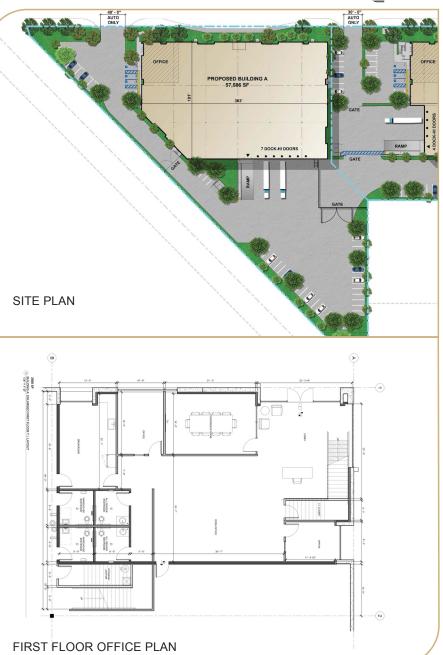

## ±57,586 SF

LEASING INFO & CONTACT Juan Gutierrez, SIOR John Viscounty Lic. #01777990 Lic. #02028915 (909) 545-8008 / jgutierrez@voitco.com (909) 545-8002 / jviscounty@voitco.com

This is not an offer or acceptance of an offer to lease space. A lease will only be offered or made in a written agreement signed by landlord. No representation or warranty of any kind is made by landlord unless set forth in a written definitive lease executed by the landlord.

## **PROPERTY FEATURES**

- ±57,586 Square Feet
- 32' Clear Height
- ±5,000 SF Office
- 7 Dock High Doors (3 doors w/ 35,000 lbs pit levelers)
- 2 Ground Level Doors
- ESFR Sprinkler System
- 2,000 UGPS with 800 amp service
- LED Warehouse Lights
- 52'x60' Column Spacing