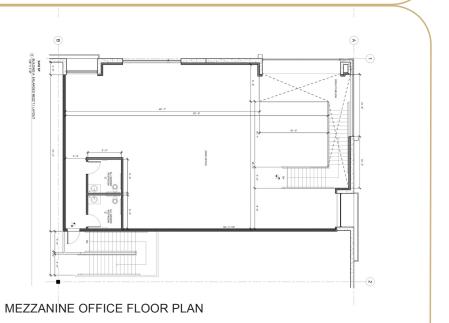

## **PROPERTY FEATURES**

- ±57,586 Square Feet
- 32' Clear Height
- ±5,000 SF Office
- 7 Dock High Doors (3 doors w/ 35,000 lbs pit levelers)
- 2 Ground Level Doors
- ESFR Sprinkler System
- 2,000 UGPS with 800 amp service
- LED Warehouse Lights
- 52'x60' Column Spacing