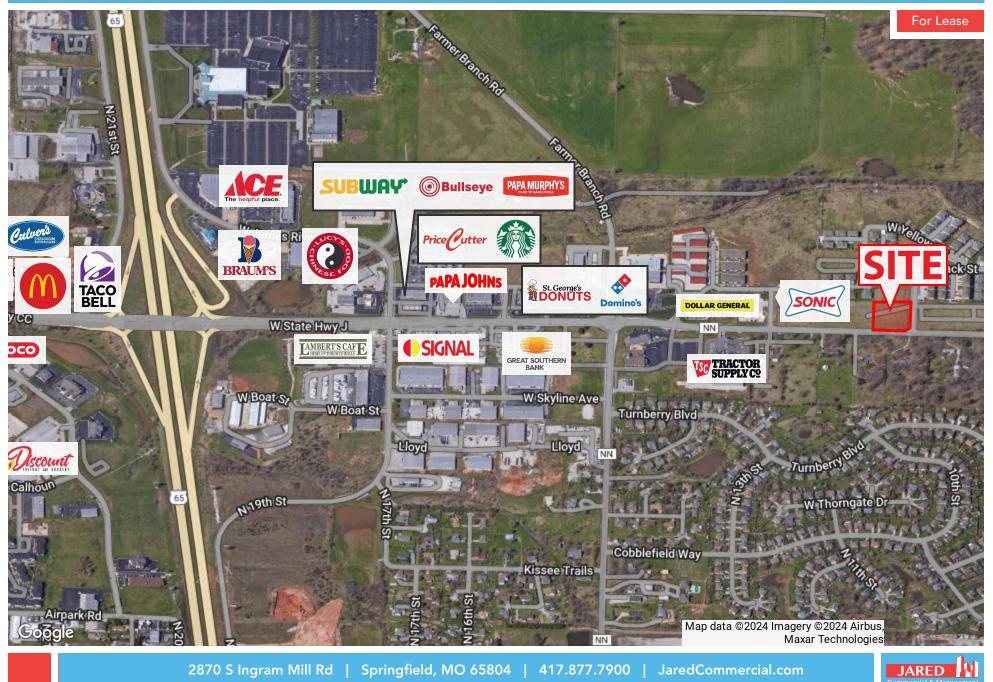

### **PROPERTY HIGHLIGHTS**

- Corner Lot.
- Easy Access & Great Visibility.
- Close Proximity to Hwy 65.