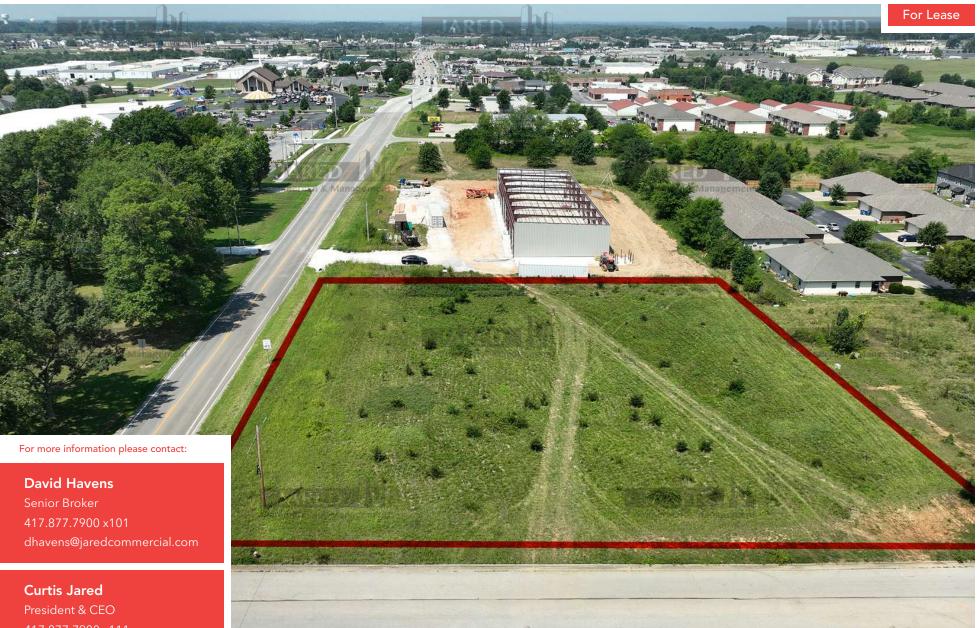

### **PROPERTY DESCRIPTION**

Discover the ideal space for your business at 1100 State Highway NN in Ozark, MO. This impeccably maintained property offers a modern and professional environment, complete with versatile office spaces and state-of-the-art amenities. The building features ample parking for tenants and visitors, as well as easy access to major highways. With customizable floor plans and spacious conference rooms, the property provides a welcoming and efficient workspace for businesses of all sizes. Additionally, the property's convenient location ensures excellent visibility and accessibility. Elevate your company's image and productivity in this prime commercial space, designed to meet the needs of today's dynamic businesses.

### **PROPERTY HIGHLIGHTS**

- Corner Lot.
- Easy Access & Great Visibility.
- Close Proximity to Hwy 65.

### **OFFERING SUMMARY**

| Lease Rate:       |          |           | Negotiable |
|-------------------|----------|-----------|------------|
| Available SF:     |          |           | 1.47 Acres |
| Lot Size:         |          |           | 1.47 Acres |
|                   |          |           |            |
| DEMOGRAPHICS      | 1 MILE   | 3 MILES   | 5 MILES    |
| Total Households  | 1,417    | 7,431     | 20,677     |
| Total Population  | 3,706    | 19,660    | 53,780     |
| Average HH Income | \$96,194 | \$108,789 | \$107,500  |