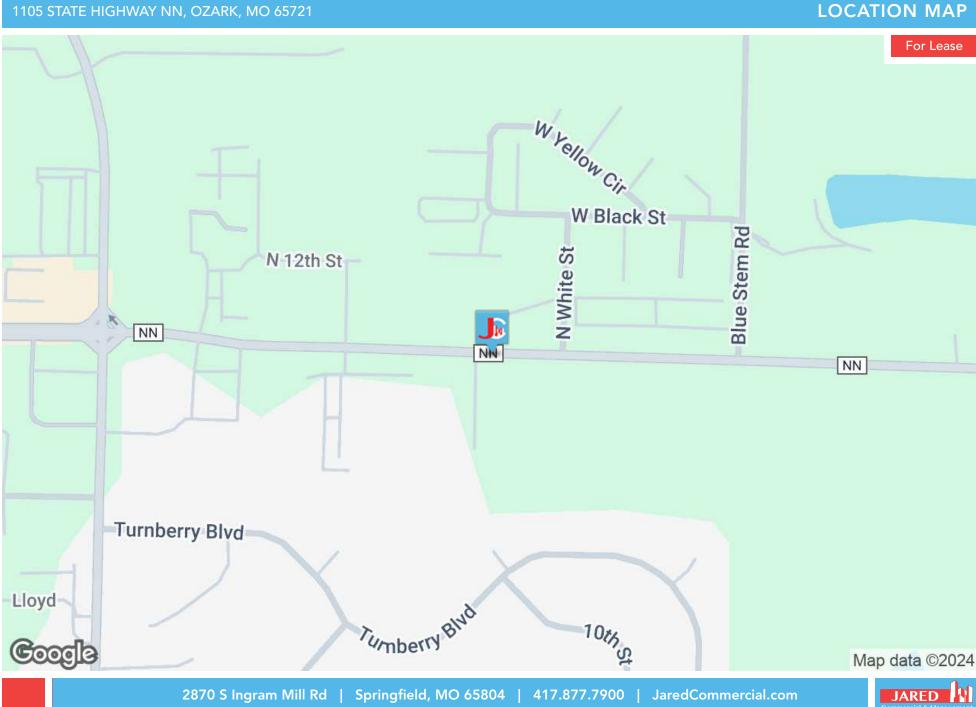

### **PROPERTY DESCRIPTION**

Discover the ideal space for your business at 1100 State Highway NN in Ozark, MO. This impeccably maintained property offers a modern and professional environment, complete with versatile office spaces and state-of-the-art amenities. The building features ample parking for tenants and visitors, as well as easy access to major highways. With customizable floor plans and spacious conference rooms, the property provides a welcoming and efficient workspace for businesses of all sizes. Additionally, the property's convenient location ensures excellent visibility and accessibility. Elevate your company's image and productivity in this prime commercial space, designed to meet the needs of today's dynamic businesses.

### **PROPERTY HIGHLIGHTS**

- Corner Lot.
- Easy Access & Great Visibility.
- Close Proximity to Hwy 65.