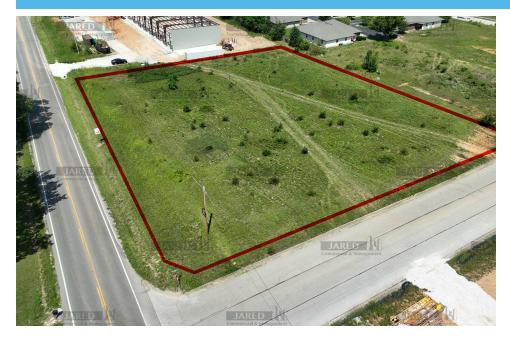

### **PROPERTY DESCRIPTION**

Discover the ideal space for your business at 1100 State Highway NN in Ozark, MO. This impeccably maintained property offers a modern and professional environment, complete with versatile office spaces and state-of-the-art amenities. The building features ample parking for tenants and visitors, as well as easy access to major highways. With customizable floor plans and spacious conference rooms, the property provides a welcoming and efficient workspace for businesses of all sizes. Additionally, the property's convenient location ensures excellent visibility and accessibility. Elevate your company's image and productivity in this prime commercial space, designed to meet the needs of today's dynamic businesses.

### **PROPERTY HIGHLIGHTS**

- Corner Lot.
- Easy Access & Great Visibility.
- Close Proximity to Hwy 65.