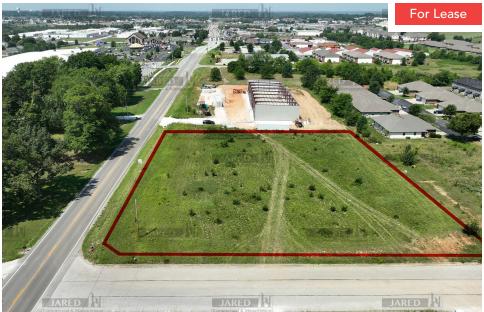

### **PROPERTY DESCRIPTION**

Discover the ideal space for your business at 1100 State Highway NN in Ozark, MO. This impeccably maintained property offers a modern and professional environment, complete with versatile office spaces and state-of-the-art amenities. The building features ample parking for tenants and visitors, as well as easy access to major highways. With customizable floor plans and spacious conference rooms, the property provides a welcoming and efficient workspace for businesses of all sizes. Additionally, the property's convenient location ensures excellent visibility and accessibility. Elevate your company's image and productivity in this prime commercial space, designed to meet the needs of today's dynamic businesses.

### **PROPERTY HIGHLIGHTS**

- Corner Lot.
- Easy Access & Great Visibility.
- Close Proximity to Hwy 65.