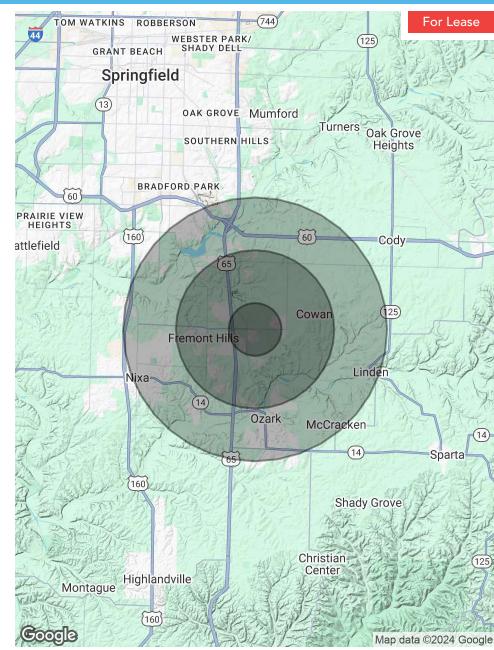

# **DEMOGRAPHICS MAP & <u>REPORT</u>**

### **OFFERING SUMMARY**

| Lease Rate:       |          |           | Negotiable |
|-------------------|----------|-----------|------------|
| Available SF:     |          |           | 1.47 Acres |
| Lot Size:         |          |           | 1.47 Acres |
|                   |          |           |            |
| DEMOGRAPHICS      | 1 MILE   | 3 MILES   | 5 MILES    |
| Total Households  | 1,417    | 7,431     | 20,677     |
| Total Population  | 3,706    | 19,660    | 53,780     |
| Average HH Income | \$96,194 | \$108,789 | \$107,500  |

## 1105 STATE HIGHWAY NN, OZARK, MO 65721

| POPULATION           | 1 MILE    | 3 MILES   | 5 MILES   |
|----------------------|-----------|-----------|-----------|
| Total Population     | 3,706     | 19,660    | 53,780    |
| Average Age          | 38        | 39        | 40        |
| Average Age (Male)   | 37        | 38        | 39        |
| Average Age (Female) | 39        | 40        | 42        |
|                      |           |           |           |
| HOUSEHOLDS & INCOME  | 1 MILE    | 3 MILES   | 5 MILES   |
| Total Households     | 1,417     | 7,431     | 20,677    |
| # of Persons per HH  | 2.6       | 2.6       | 2.6       |
| Average HH Income    | \$96,194  | \$108,789 | \$107,500 |
| Average House Value  | \$284,468 | \$359,739 | \$339,023 |