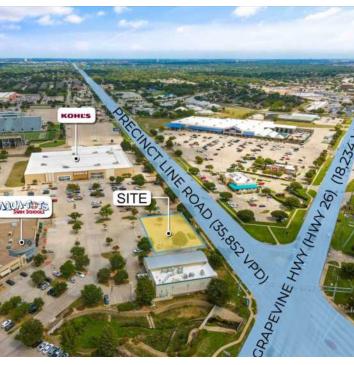

## **AERIAL PHOTOS**

## **PROPERTY HIGHLIGHTS**

- ±29,000 SF (.67 ACRES)
- Out-Parcel primed for development
- Adjacent to a Class A Office Park
- Prime Location at a Signalized Intersection
- Precinct Line Road 35,852
- Grapevine Hwy (Hwy 26) 18,234
- Surrounded by schools, parks, and several new apartment complexes
- Located inside an attractive retail shopping center
- Anchored by Kroger, Kohl's, and Office Depot
- Adjacent to Birdville Athletic Complex and HAC Soccer Complex, Lowe's & Home Depot