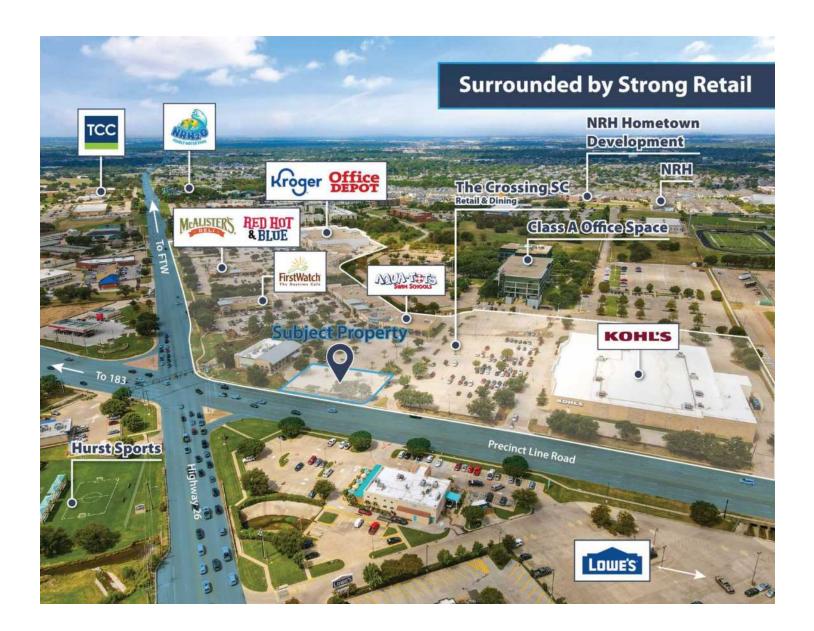

## **AERIAL RETAILER MAP**

## **PROPERTY HIGHLIGHTS**

- ±29,000 SF (.67 ACRES)
- Out-Parcel primed for development
- Adjacent to a Class A Office Park
- Prime Location at a Signalized Intersection
- Precinct Line Road 35,852
- Grapevine Hwy (Hwy 26) 18,234
- Surrounded by schools, parks, and several new apartment complexes
- Located inside an attractive retail shopping center
- Anchored by Kroger, Kohl's, and Office Depot
- Adjacent to Birdville Athletic Complex and HAC Soccer Complex, Lowe's & Home Depot