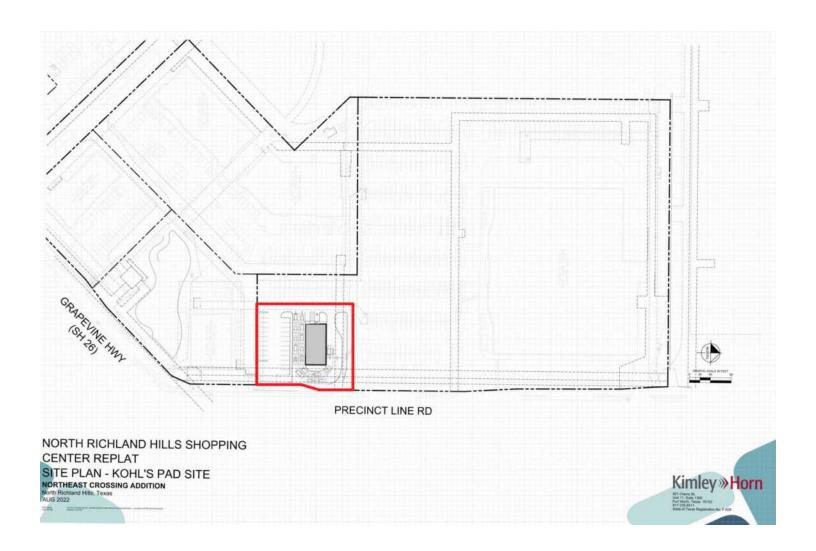

, Kohl's, and Office Depot
- Adjacent to Birdville Athletic Complex and HAC Soccer Complex, Lowe's & Home Depot

# LEASE RATE CALL FOR PRICING



# **CONTACT INFORMATION**

#### AMY PHAM-WOODWARD

Office: 817.488.4333 Cell: 817.455.7025 amy@championsdfw.com

#### JIM KELLEY

Office: 817.488.4333 Cell: 817.909.7875 jim@championsdfw.com

#### **Champions DFW Commercial Realty**

1725 E Southlake Blvd, Suite 100, Southlake, TX 76092

©2023 Champions DFW Commercial Realty LLC.

All rights reserved. The information contained herein was obtained from sources believed to be reliable. It is subject to verification. The presentation of this property is submitted subject to errors, omissions, change of price or conditions, prior to sale or lease, or withdrawal without notice





## **FLOOR PLAN**



#### **Champions DFW Commercial Realty**

# FOR LEASE OUT PARCEL



6034-6091 PRECINCT LINE ROAD - OUT PARCEL, NORTH RICHLAND HILLS, TX 76054

## **AERIAL PHOTOS**







# **Champions DFW Commercial Realty**





# **AERIAL LOCATION MAP**



#### **Champions DFW Commercial Realty**





# **LOCATION MAP**



# **Champions DFW Commercial Realty**

FOR LEASE
OUT PARCEL



6034-6091 PRECINCT LINE ROAD - OUT PARCEL, NORTH RICHLAND HILLS, TX 76054

## **AERIAL RETAILER MAP**



#### **Champions DFW Commercial Realty**





# **DEMOGRAPHICS MAP & REPORT**



| POPULATION           | 0.25 MILES | 0.5 MILES | 1 MILE |
|----------------------|------------|-----------|--------|
| Total Population     | 470        | 2,430     | 11,258 |
| Average Age          | 43.2       | 44.6      | 43.7   |
|