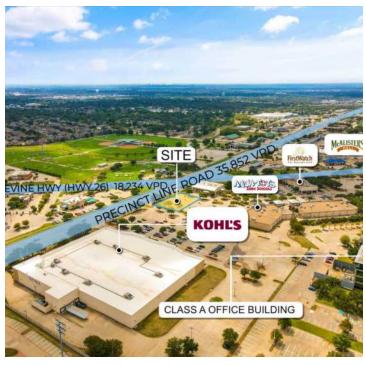

#### AMY PHAM-WOODWARD

Office: 817.488.4333 Cell: 817.455.7025 amy@championsdfw.com

#### JIM KELLEY

Office: 817.488.4333 Cell: 817.909.7875 jim@championsdfw.com

#### **Champions DFW Commercial Realty**

1725 E Southlake Blvd, Suite 100, Southlake, TX 76092

©2023 Champions DFW Commercial Realty LLC.

All rights reserved. The information contained herein was obtained from sources believed to be reliable. It is subject to verification. The presentation of this property is submitted subject to errors, omissions, change of price or conditions, prior to sale or lease, or withdrawal without notice





## **FLOOR PLAN**



#### **Champions DFW Commercial Realty**

# FOR LEASE OUT PARCEL



6034-6091 PRECINCT LINE ROAD - OUT PARCEL, NORTH RICHLAND HILLS, TX 76054

## **AERIAL PHOTOS**







# **Champions DFW Commercial Realty**





# **AERIAL LOCATION MAP**



#### **Champions DFW Commercial Realty**





# **LOCATION MAP**



# **Champions DFW Commercial Realty**

FOR LEASE
OUT PARCEL



6034-6091 PRECINCT LINE ROAD - OUT PARCEL, NORTH RICHLAND HILLS, TX 76054

## **AERIAL RETAILER MAP**



#### **Champions DFW Commercial Realty**





# **DEMOGRAPHICS MAP & REPORT**



| POPULATION           | 0.25 MILES | 0.5 MILES | 1 MILE |
|----------------------|------------|-----------|--------|
| Total Population     | 470        | 2,430     | 11,258 |
| Average Age          | 43.2       | 44.6      | 43.7   |
| Average Age (Male)   | 41.8       | 43.6      | 43.0   |
| Average Age (Female) | 47.0       | 46.9      | 43.8   |

| HOUSEHOLDS & INCOME | <b>0.25 MILES</b> | 0.5 MILES