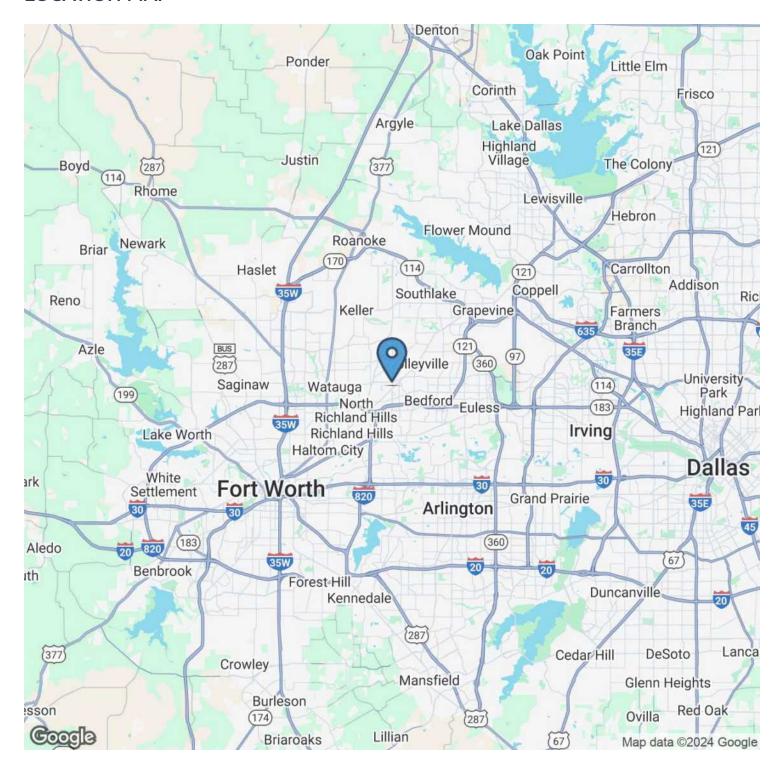

7875 jim@championsdfw.com

#### **Champions DFW Commercial Realty**

1725 E Southlake Blvd, Suite 100, Southlake, TX 76092

©2023 Champions DFW Commercial Realty LLC.

All rights reserved. The information contained herein was obtained from sources believed to be reliable. It is subject to verification. The presentation of this property is submitted subject to errors, omissions, change of price or conditions, prior to sale or lease, or withdrawal without notice





## **FLOOR PLAN**



#### **Champions DFW Commercial Realty**

# FOR LEASE OUT PARCEL



6034-6091 PRECINCT LINE ROAD - OUT PARCEL, NORTH RICHLAND HILLS, TX 76054

## **AERIAL PHOTOS**







# **Champions DFW Commercial Realty**





# **AERIAL LOCATION MAP**



#### **Champions DFW Commercial Realty**





# **LOCATION MAP**



# **Champions DFW Commercial Realty**

FOR LEASE
OUT PARCEL



6034-6091 PRECINCT LINE ROAD - OUT PARCEL, NORTH RICHLAND HILLS, TX 76054

## **AERIAL RETAILER MAP**



#### **Champions DFW Commercial Realty**





# **DEMOGRAPHICS MAP & REPORT**



| POPULATION           | 0.25 MILES | 0.5 MILES | 1 MILE |
|----------------------|------------|-----------|--------|
| Total Population     | 470        | 2,430     | 11,258 |
| Average Age          | 43.2       | 44.6      | 43.7   |
| Average Age (Male)   | 41.8       | 43.6      | 43.0   |
| Average Age (Female) | 47.0       | 46.9      | 43.8   |

| HOUSEHOLDS & INCOME | <b>0.25 MILES</b> | 0.5 MILES | 1 MILE    |
|---------------------|-------------------|-----------|-----------|
| Total Households    | 199               | 1,040     | 4,