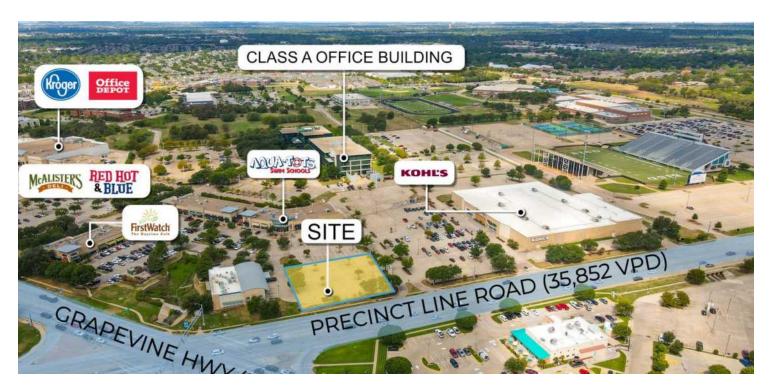

ON**

#### AMY PHAM-WOODWARD

Office: 817.488.4333 Cell: 817.455.7025 amy@championsdfw.com

#### JIM KELLEY

Office: 817.488.4333 Cell: 817.909.7875 jim@championsdfw.com

#### **Champions DFW Commercial Realty**

1725 E Southlake Blvd, Suite 100, Southlake, TX 76092

©2023 Champions DFW Commercial Realty LLC.

All rights reserved. The information contained herein was obtained from sources believed to be reliable. It is subject to verification. The presentation of this property is submitted subject to errors, omissions, change of price or conditions, prior to sale or lease, or withdrawal without notice





## **FLOOR PLAN**



#### **Champions DFW Commercial Realty**

# FOR LEASE OUT PARCEL



6034-6091 PRECINCT LINE ROAD - OUT PARCEL, NORTH RICHLAND HILLS, TX 76054

## **AERIAL PHOTOS**







# **Champions DFW Commercial Realty**





# **AERIAL LOCATION MAP**



#### **Champions DFW Commercial Realty**





# **LOCATION MAP**



# **Champions DFW Commercial Realty**

FOR LEASE
OUT PARCEL



6034-6091 PRECINCT LINE ROAD - OUT PARCEL, NORTH RICHLAND HILLS, TX 76054

## **AERIAL RETAILER MAP**



#### **Champions DFW Commercial Realty**





# **DEMOGRAPHICS MAP & REPORT**



| POPULATION           | 0.25 MILES | 0.5 MILES | 1 MILE |
|----------------------|------------|-----------|--------|
| Total Population     | 470        | 2,430     | 11,258 |
| Average Age          | 43.2       | 44.6      | 43.7   |
| Average Age (Male)   | 41.8       | 43.6      | 43.0   |
| Average Age (Female) | 47.0       | 46.9      | 43.8   |

| HOUSEHOLDS & INCOME | <b>0.25 MILES</b> | 0.5 MI