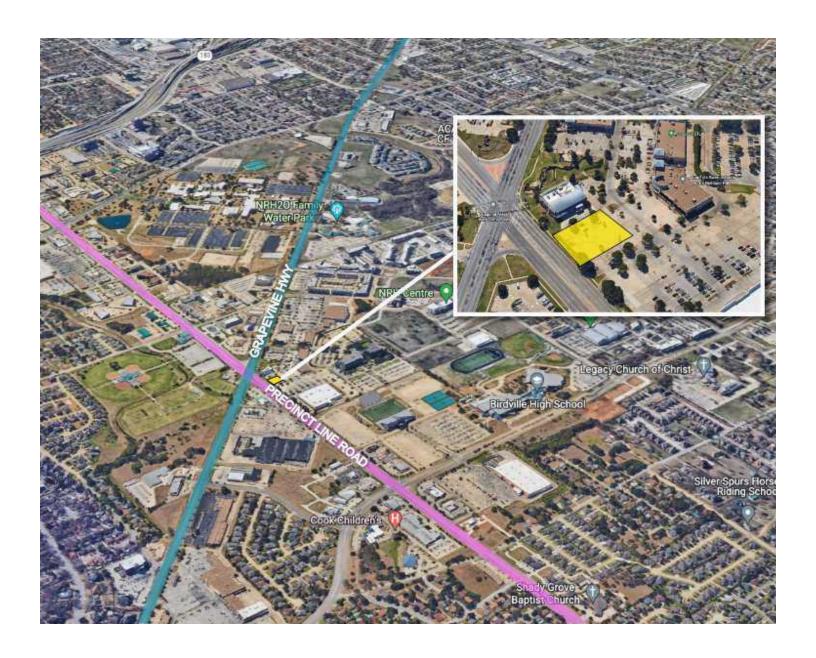

ampionsdfw.com

#### JIM KELLEY

Office: 817.488.4333 Cell: 817.909.7875 jim@championsdfw.com

#### **Champions DFW Commercial Realty**

1725 E Southlake Blvd, Suite 100, Southlake, TX 76092

©2023 Champions DFW Commercial Realty LLC.

All rights reserved. The information contained herein was obtained from sources believed to be reliable. It is subject to verification. The presentation of this property is submitted subject to errors, omissions, change of price or conditions, prior to sale or lease, or withdrawal without notice





## **FLOOR PLAN**



#### **Champions DFW Commercial Realty**

# FOR LEASE OUT PARCEL



6034-6091 PRECINCT LINE ROAD - OUT PARCEL, NORTH RICHLAND HILLS, TX 76054

## **AERIAL PHOTOS**







# **Champions DFW Commercial Realty**





# **AERIAL LOCATION MAP**



#### **Champions DFW Commercial Realty**





# **LOCATION MAP**



# **Champions DFW Commercial Realty**

FOR LEASE
OUT PARCEL



6034-6091 PRECINCT LINE ROAD - OUT PARCEL, NORTH RICHLAND HILLS, TX 76054

## **AERIAL RETAILER MAP**



#### **Champions DFW Commercial Realty**





# **DEMOGRAPHICS MAP & REPORT**



| POPULATION           | 0.25 MILES | 0.5 MILES | 1 MILE |
|----------------------|------------|-----------|--------|
| Total Population     | 470        | 2,430     | 11,258 |
| Average Age          | 43.2       | 44.6      | 43.7   |
| Average Age (Male)   | 41.8       | 43.6      | 43.0   |
| Average Age (Female) | 47.0       | 46.9      | 43.8   |

| HOUSEHOLDS & INCOME | <b>0.25 MILES</b> | 0.5 MILES | 1 MILE    |
|---------------------|-------------------|-----------|---