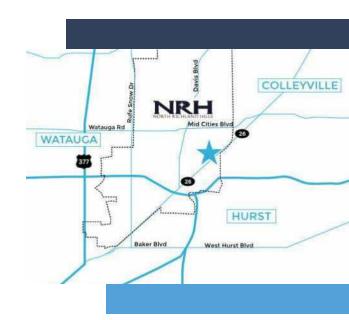

# **FOR LEASE**

# KROGER & KOHLS ANCHORED SHOPPING CENTER OUT PARCEL



## 6034-6091 PRECINCT LINE ROAD - OUT PARCEL, NORTH RICHLAND HILLS, TX 76054



## **PROPERTY HIGHLIGHTS**

- ±29,000 SF (.67 ACRES)
- Out-Parcel primed for development
- Adjacent to a Class A Office Park
- Prime Location at a Signalized Intersection
- Precinct Line Road 35,852
- Grapevine Hwy (Hwy 26) 18,234
- Surrounded by schools, parks, and several new apartment complexes
- Located inside an attractive retail shopping center
- Anchored by Kroger, Kohl's, and Office Depot
- Adjacent to Birdville Athletic Complex and HAC Soccer Complex, Lowe's & Home Depot

# LEASE RATE CALL FOR PRICING



# **CONTACT INFORMATION**

#### AMY PHAM-WOODWARD

Office: 817.488.4333 Cell: 817.455.7025 amy@championsdfw.com

#### JIM KELLEY

Office: 817.488.4333 Cell: 817.909.7875 jim@championsdfw.com

#### **Champions DFW Commercial Realty**

1725 E Southlake Blvd, Suite 100, Southlake, TX 76092

©2023 Champions DFW Commercial Realty LLC.

All rights reserved. The information contained herein was obtained from sources believed to be reliable. It is subject to verification. The presentation of this property is submitted subject to errors, omissions, change of price or conditions, prior to sale or lease, or withdrawal without notice





## **FLOOR PLAN**



#### **Champions DFW Commercial Realty**

# FOR LEASE OUT PARCEL



6034-6091 PRECINCT LINE ROAD - OUT PARCEL, NORTH RICHLAND HILLS, TX 76054