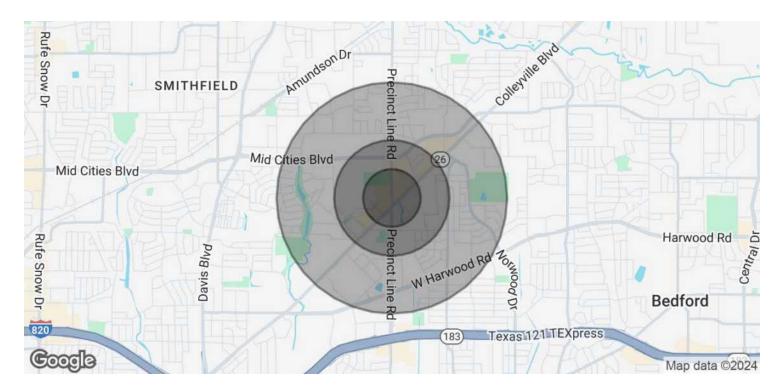

# **DEMOGRAPHICS MAP & REPORT**

| POPULATION           | 0.25 MILES | 0.5 MILES | 1 MILE |
|----------------------|------------|-----------|--------|
| Total Population     | 470        | 2,430     | 11,258 |
| Average Age          | 43.2       | 44.6      | 43.7   |
| Average Age (Male)   | 41.8       | 43.6      | 43.0   |
| Average Age (Female) | 47.0       | 46.9      | 43.8   |

| HOUSEHOLDS & INCOME | <b>0.25 MILES</b> | 0.5 MILES | 1 MILE    |
|---------------------|-------------------|-----------|-----------|
| Total Households    | 199               | 1,040     | 4,626     |
| # of Persons per HH | 2.4               | 2.3       | 2.4       |
| Average HH Income   | \$138,287         | \$123,465 | \$108,152 |
| Average House Value | \$281,762         | \$276,326 | \$261,083 |

<sup>\*</sup> Demographic data derived from 2020 ACS - US Census