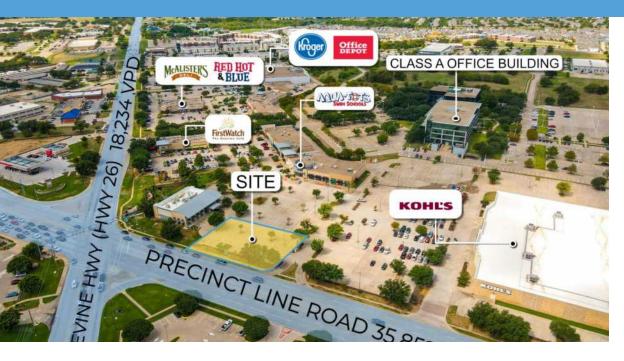

# **FOR LEASE**

# KROGER & KOHLS ANCHORED SHOPPING CENTER OUT PARCEL



## 6034-6091 PRECINCT LINE ROAD - OUT PARCEL, NORTH RICHLAND HILLS, TX 76054



## **PROPERTY HIGHLIGHTS**

- ±29,000 SF (.67 ACRES)
- Out-Parcel primed for development
- Adjacent to a Class A Office Park
- Prime Location at a Signalized Intersection
- Precinct Line Road 35,852
- Grapevine Hwy (Hwy 26) 18,234
- Surrounded by schools, parks, and several new apartment complexes
- Located inside an attractive retail shopping center
- Anchored by Kroger, Kohl's, and Office Depot
- Adjacent to Birdville Athletic Complex and HAC Soccer Complex, Lowe's & Home Depot

# LEASE RATE CALL FOR PRICING



# **CONTACT INFORMATION**

#### AMY PHAM-WOODWARD

Office: 817.488.4333 Cell: 817.455.7025 amy@championsdfw.com

#### JIM KELLEY

Office: 817.488.4333 Cell: 817.909.7875 jim@championsdfw.com

#### **Champions DFW Commercial Realty**

1725 E Southlake Blvd, Suite 100, Southlake,