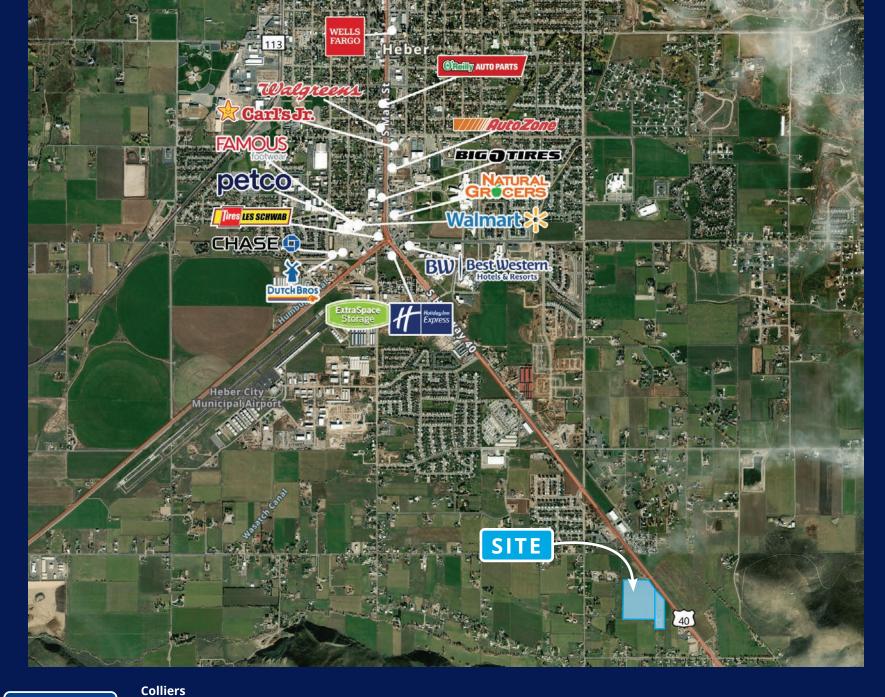

## Land Information:

- +/-26.59 acres of level land
- · Greatest development opportunity in Heber

5.0 Acres

- Fully leased industrial market with substantial pent-up demand
- Utilities to the site
- Commercial zoned
- Frontage along Hwy 40 with direct access
- 80 shares of water from Daniel Irrigation