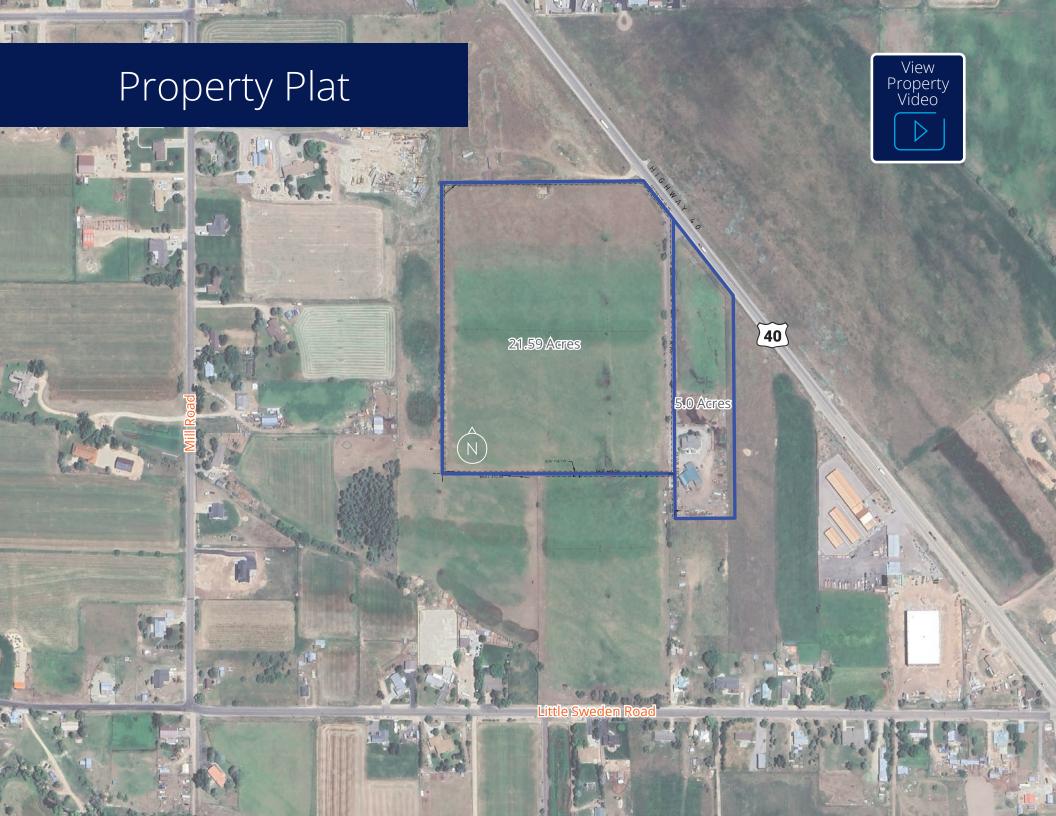

## Land For Sale

N

TH Land 3150 East Highway 40 Heber, Utah

21.59 Acres

## Land Information:

- +/-26.59 acres of level land
- · Greatest development opportunity in Heber

5.0 Acres

- Fully leased industrial market with substantial pent-up demand
- Utilities to the site
- Commercial zoned
- Frontage along Hwy 40 with direct access
- 80 shares of water from Daniel Irrigation