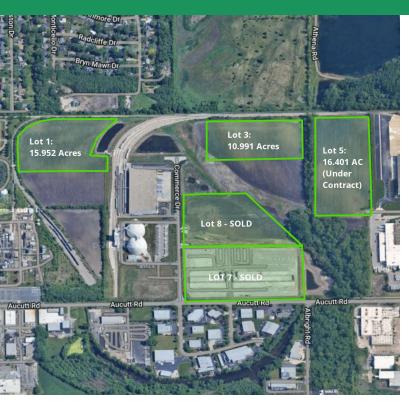

## **Montgomery Rail Center**

Aucutt & Knell, Montgomery, IL 60538

43.344 Acres of Industrial Land with Rail Service.

#### **Property Highlights**

- Includes 43 + Acres usable with offsite detention
- · Located in Orchard TIF District 2
- BNSF rail service spur available
- · Annexed and zoned in the village of Montgomery
- Nearby neighbors include General Mills, United Facilities, Old Dominion, NexeoPlastics, and United Sugar Corporation
- Drone Video: https://tinyurl.com/y8prm8nb

## **Offering Summary**

| Sale Price:    | \$5.50 / SF  |
|----------------|--------------|
| Total Acreage: | 43.344 Acres |
| Lot 1:         | 15.952 Acres |
| Lot 3:         | 10.991 Acres |
| Lot 5:         | 16.401 Acres |