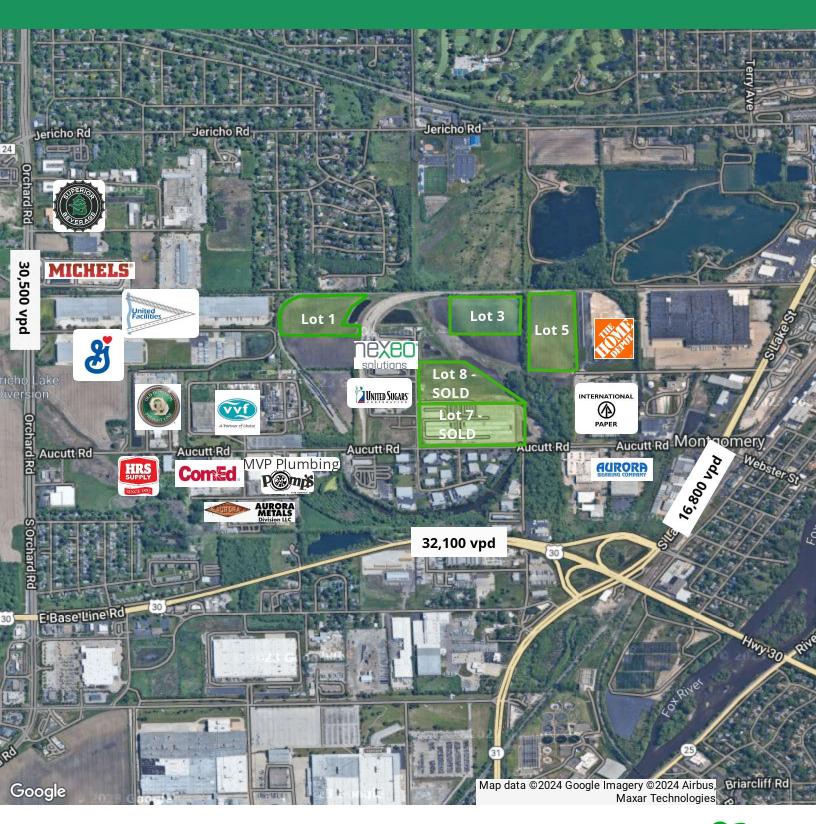

#### **Location Description**

Located on the north side of Aucutt Rd. between Orchard Rd. & Route 31. Access via Aucutt Rd and Commerce Dr. Site is located 4 1/2 miles south of I-88. Approximately 32,100 VPD on Route 30 & 16,800 VPD on Route 31.

#### **Property Highlights**

- Includes 43 + Acres usable with offsite detention
- · Located in Orchard TIF District 2
- BNSF rail service spur available
- · Annexed and zoned in the village of Montgomery
- Nearby neighbors include General Mills, United Facilities, Old Dominion, NexeoPlastics, and United Sugar Corporation
- Drone Video: https://tinyurl.com/y8prm8nb