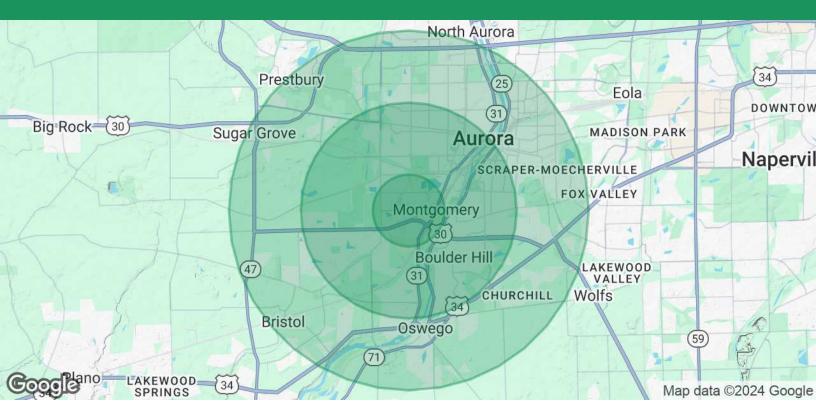

| Demographics      | 1 Mile    | 3 Miles  | 5 Miles  |
|-------------------|-----------|----------|----------|
| Total Households  | 1,254     | 28,712   | 68,677   |
| Total Population  | 3,297     | 84,660   | 206,148  |
| Average HH Income | \$108,248 | \$88,078 | \$85,290 |

# **Montgomery Rail Center**

Aucutt & Knell , Montgomery, IL 60538

| 1 Mile    | 3 Miles                                                                     | 5 Miles                                                                                                  |
|-----------|-----------------------------------------------------------------------------|----------------------------------------------------------------------------------------------------------|
| 3,297     | 84,660                                                                      | 206,148                                                                                                  |
| 38.3      | 34.5                                                                        | 33.7                                                                                                     |
| 30.9      | 32.9                                                                        | 33.1                                                                                                     |
| 44.2      | 35.8                                                                        | 35.1                                                                                                     |
| 1 Mile    | 3 Miles                                                                     | 5 Miles                                                                                                  |
| 1,254     | 28,712                                                                      | 68,677                                                                                                   |
| 2.6       | 2.9                                                                         | 3.0                                                                                                      |
| \$108,248 | \$88,078                                                                    | \$85,290                                                                                                 |
| \$208,300 | \$192,806                                                                   | \$190,841                                                                                                |
|           | 3,297<br>38.3<br>30.9<br>44.2<br><b>1 Mile</b><br>1,254<br>2.6<br>\$108,248 | 3,297 84,660  38.3 34.5  30.9 32.9  44.2 35.8  1 Mile 3 Miles  1,254 28,712  2.6 2.9  \$108,248 \$88,078 |