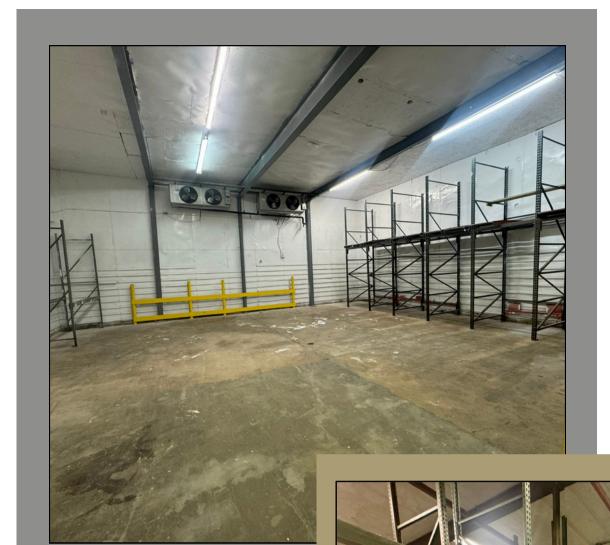

Dock levelers

• Ceiling height: 11 - 16 ft

• Renovated 2024

• Power: 3 Phase 800 amp service

• HVAC/Refrigeration: Building designed as cold storage with refrigeration units throughout the warehouse. Readily adaptable as conditioned space. Potential to be fully refrigerated again