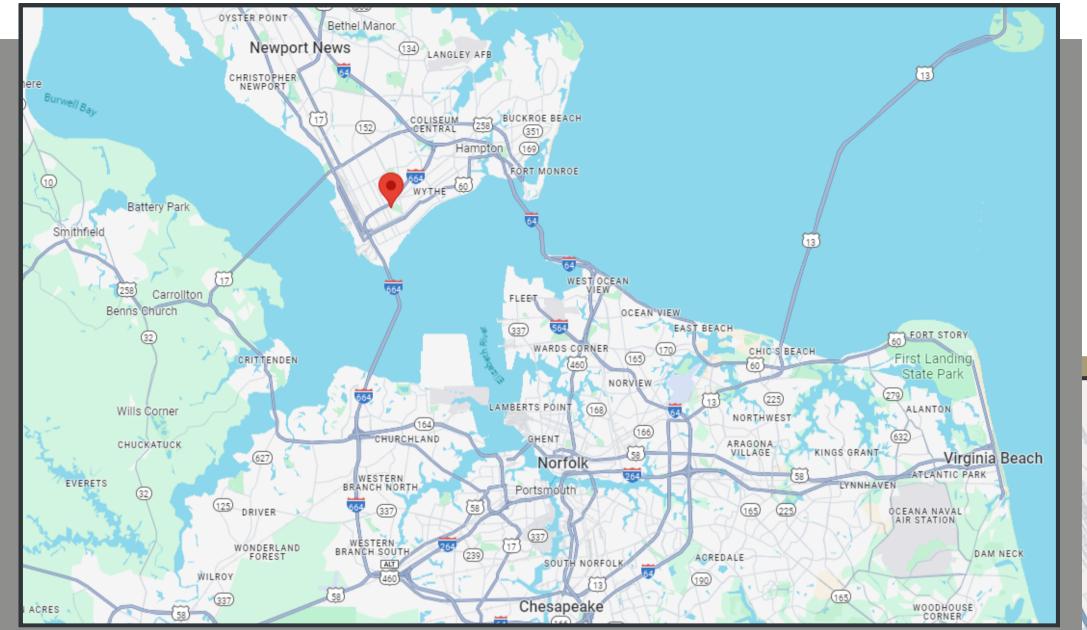

#### **Central to All of Hampton Roads**

#### **LOCATION HIGHLIGHTS**

- Direct access to I-64 and I-664
- 4 min to NN Shipbuilding and Marine Terminals
- 7 min to Seafood Industrial Park
- 25 min to Norfolk and Portsmouth Terminals
- 1 hr to Richmond
- 3 hr to D.C.