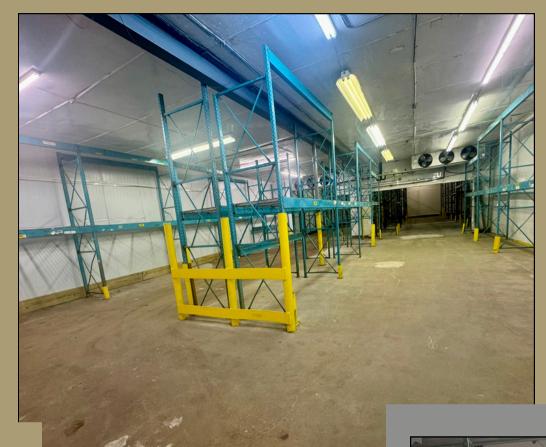

## **PROPERTY OVERVIEW**

Rare opportunity for a free standing warehouse with dock loading and extensive outside storage. Formerly a food distribution center, the entire warehouse is refrigerated and has the potential to operate as fully/partially conditioned space or as a cold storage facility. M-1 zoning in a well located industrial hub. Fully renovated 2024.

Dock levelers

• Ceiling height: 11 - 16 ft

• Renovated 2024

• Power: 3 Phase 800 amp service

• HVAC/Refrigeration: Building designed as cold storage with refrigeration units throughout the warehouse. Readily adaptable as conditioned space. Potential to be fully refrigerated again