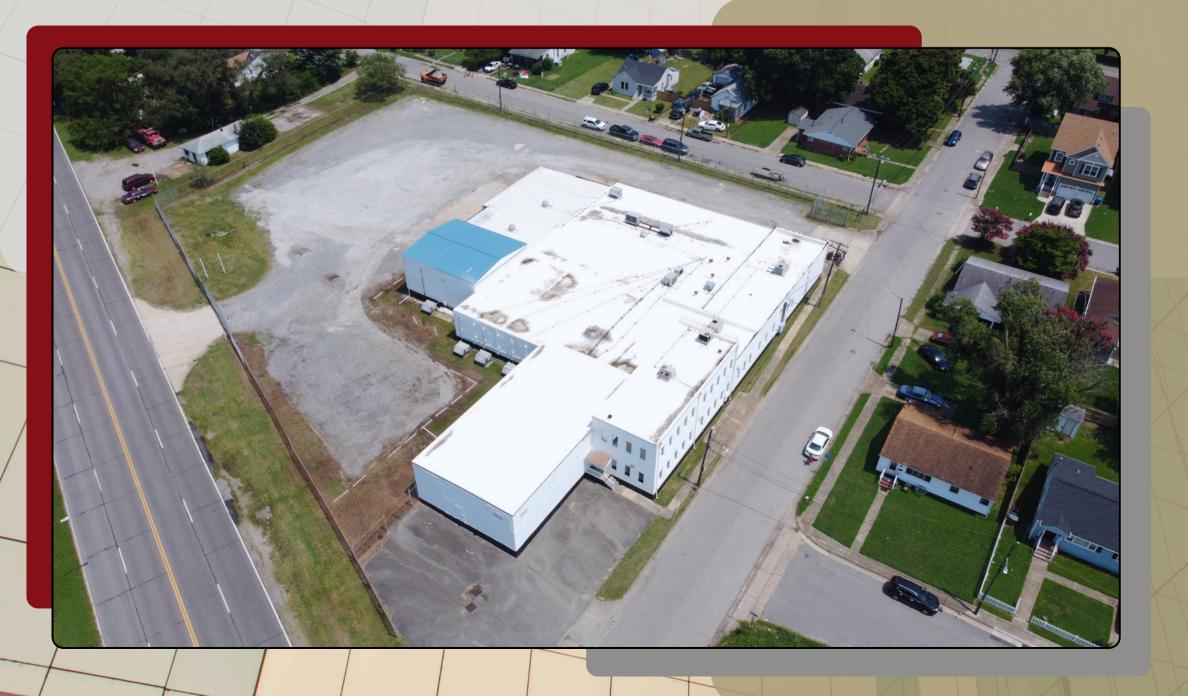

## **PROPERTY OVERVIEW**

Rare opportunity for a free standing warehouse with dock loading and extensive outside storage. Formerly a food distribution center, the entire warehouse is refrigerated and has the potential to operate as fully/partially conditioned space or as a cold storage facility. M-1 zoning in a well located industrial hub. Fully renovated 2024.

## HIGHLIGHTS

- Over an acre of fenced yard
- 8 dock height doors
- Conditioned warehouse capabilities
- Cold storage potential
- M-1 Light Industrial Zoning
- Renovated 2024
- Central Hampton Roads location

### 3606 ACORN AVE. NEWPORT NEWS, VA

• Building Size: Warehouse: approx 17,500 sf

Office/Flex: approx 5,300 sf
Total: approx 22,800 sf

• Approx 1.2 ac of fenced yard on 2 ac site

• 8 Loading Docks. (5) 8x8 doors. (3) 8 x 10 doors

Dock levelers

• Ceiling height: 11 - 16 ft

• Renovated 2024

• Power: 3 Phase 800 amp service

• HVAC/Refrigeration: Building designed as cold storage with refrigeration units throughout the warehouse. Readily adaptable as conditioned space. Potential to be fully refrigerated again