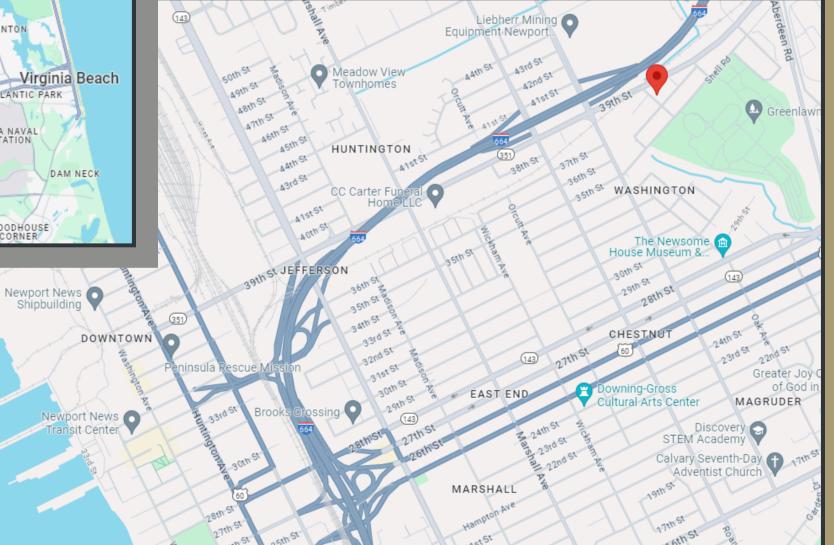

# STORAGE/DISTRIBUTION CONDITIONED/REFRIGERATED FENCED YARD

3606 Acorn Ave Newport News, VA

#### **Central to All of Hampton Roads**

#### **LOCATION HIGHLIGHTS**

- Direct access to I-64 and I-664
- 4 min to NN Shipbuilding and Marine Terminals
- 7 min to Seafood Industrial Park
- 25 min to Norfolk and Portsmouth Terminals
- 1 hr to Richmond
- 3 hr to D.C.