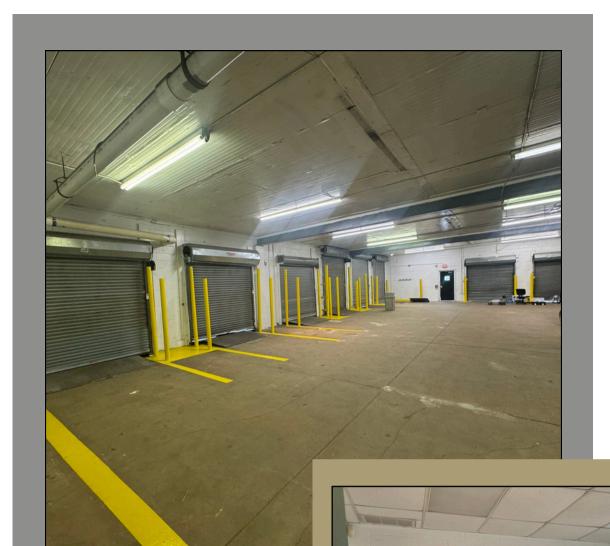

## HIGHLIGHTS

- Over an acre of fenced yard
- 8 dock height doors
- Conditioned warehouse capabilities
- Cold storage potential
- M-1 Light Industrial Zoning
- Renovated 2024
- Central Hampton Roads location

### 3606 ACORN AVE. NEWPORT NEWS, VA

• Building Size: Warehouse: approx 17,500 sf

Office/Flex: approx 5,300 sf
Total: approx 22,800 sf

• Approx 1.2 ac of fenced yard on 2 ac site

• 8 Loading Docks. (5) 8x8 doors. (3) 8 x 10 doors

Dock levelers

• Ceiling height: 11 - 16 ft

• Renovated 2024

• Power: 3 Phase 800 amp service

• HVAC/Refrigeration: Building designed as cold storage with refrigeration units throughout the warehouse. Readily adaptable as conditioned space. Potential to be fully refrigerated again