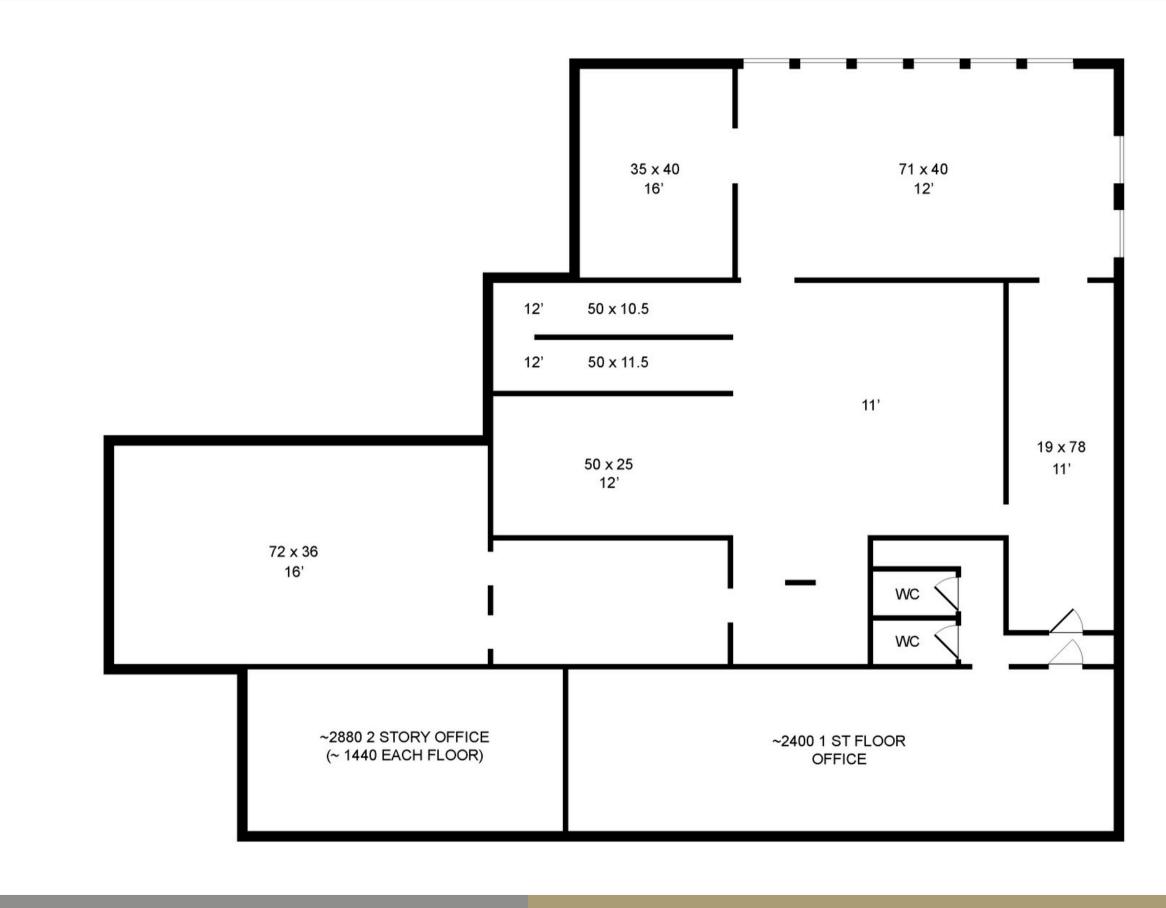

### 3606 ACORN AVE. NEWPORT NEWS, VA

• Building Size: Warehouse: approx 17,500 sf

Office/Flex: approx 5,300 sf
Total: approx 22,800 sf

• Approx 1.2 ac of fenced yard on 2 ac site

• 8 Loading Docks. (5) 8x8 doors. (3) 8 x 10 doors

Dock levelers

• Ceiling height: 11 - 16 ft

• Renovated 2024

• Power: 3 Phase 800 amp service

• HVAC/Refrigeration: Building designed as cold storage with refrigeration units throughout the warehouse. Readily adaptable as conditioned space. Potential to be fully refrigerated again