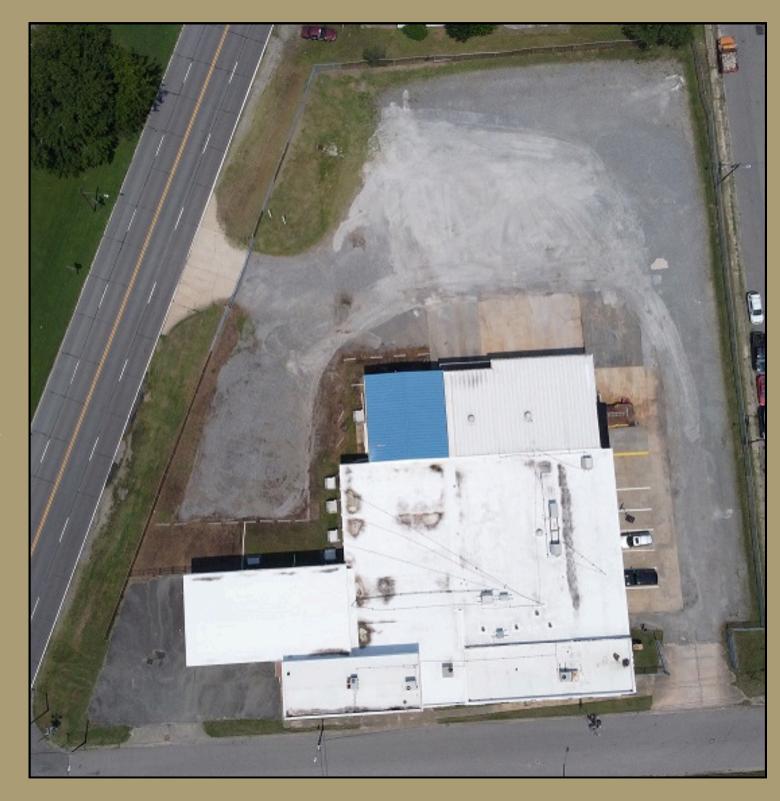

## HIGHLIGHTS

- Over an acre of fenced yard
- 8 dock height doors
- Conditioned warehouse capabilities
- Cold storage potential
- M-1 Light Industrial Zoning
- Renovated 2024
- Central Hampton Roads location

### 3606 ACORN AVE. NEWPORT NEWS, VA

• Building Size: Warehouse: approx 17,500 sf

Office/Flex: approx 5,300 sf
Total: approx 22,800 sf

• Approx 1.2 ac of fenced yard on 2 ac site

• 8 Loading Docks. (5) 8x8 doors. (3) 8 x 10 doors