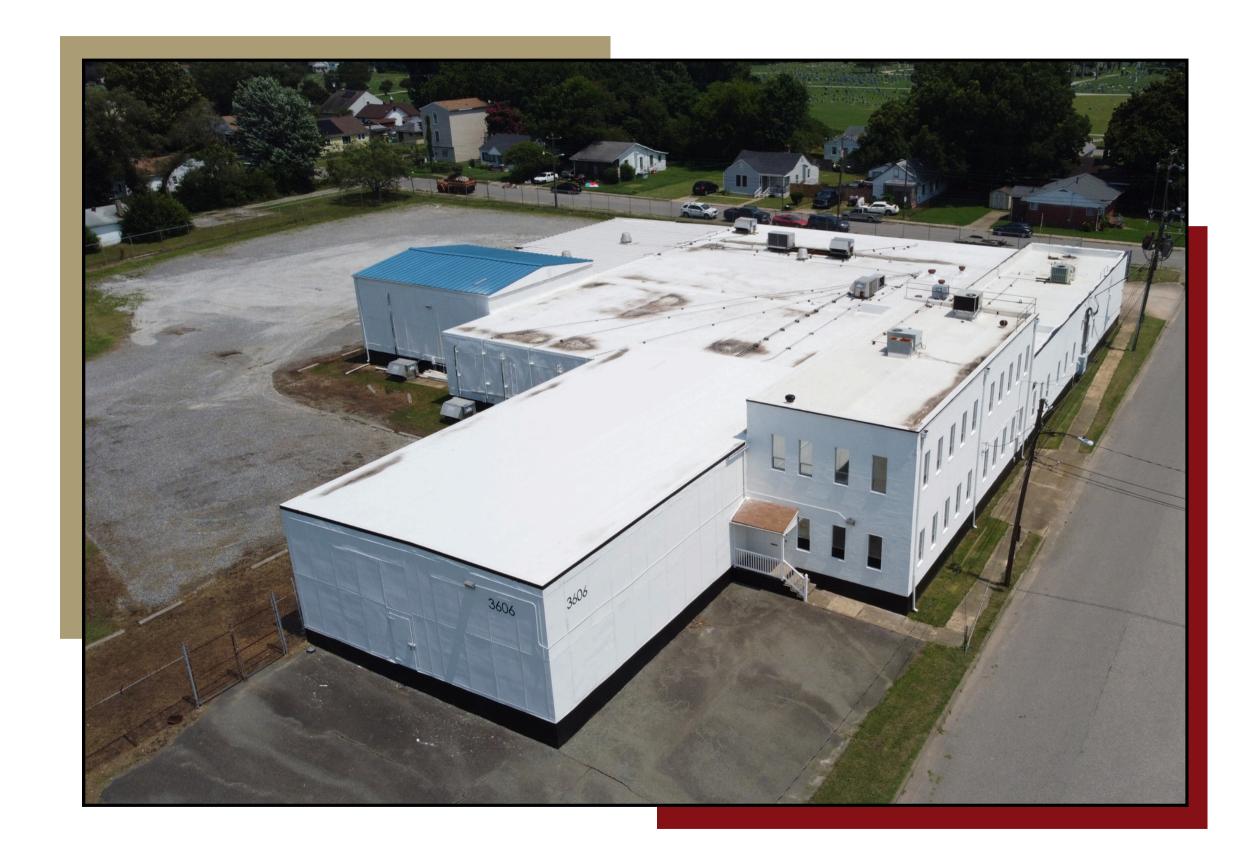

## **PROPERTY OVERVIEW**

Rare opportunity for a free standing warehouse with dock loading and extensive outside storage. Formerly a food distribution center, the entire warehouse is refrigerated and has the potential to operate as fully/partially conditioned space or as a cold storage facility. M-1 zoning in a well located industrial hub. Fully renovated 2024.

### 3606 ACORN AVE. NEWPORT NEWS, VA

• Building Size: Warehouse: approx 17,500 sf

Office/Flex: approx 5,300 sf
Total: approx 22,800 sf

• Approx 1.2 ac of fenced yard on 2 ac site

• 8 Loading Docks. (5) 8x8 doors. (3) 8 x 10 doors

Dock levelers

• Ceiling height: 11 - 16 ft

• Renovated 2024

• Power: 3 Phase 800 amp service

• HVAC/Refrigeration: Building designed as cold storage with refrigeration units throughout the warehouse. Readily adaptable as conditioned space. Potential to be fully refrigerated again