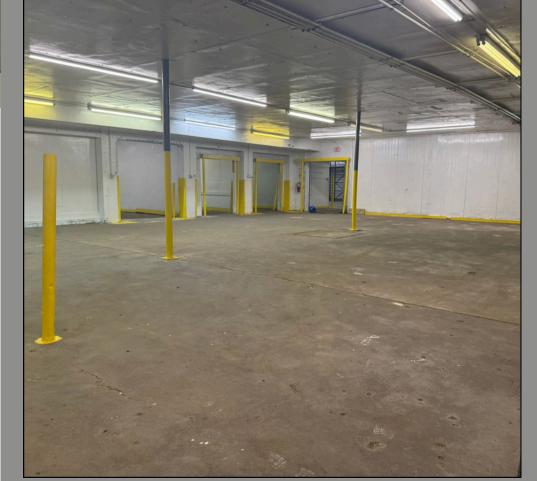

## HIGHLIGHTS

- Over an acre of fenced yard
- 8 dock height doors
- Conditioned warehouse capabilities
- Cold storage potential
- M-1 Light Industrial Zoning
- Renovated 2024
- Central Hampton Roads location

### 3606 ACORN AVE. NEWPORT NEWS, VA

• Building Size: Warehouse: approx 17,500 sf

Office/Flex: approx 5,300 sf
Total: approx 22,800 sf

• Approx 1.2 ac of fenced yard on 2 ac site

• 8 Loading Docks. (5) 8x8 doors. (3) 8 x 10 doors

Dock levelers

• Ceiling height: 11 - 16 ft

• Renovated 2024

• Power: 3 Phase 800 amp service

• HVAC/Refrigeration: Building designed as cold storage with refrigeration units throughout the warehouse. Readily adaptable as conditioned space. Potential to be fully refrigerated again