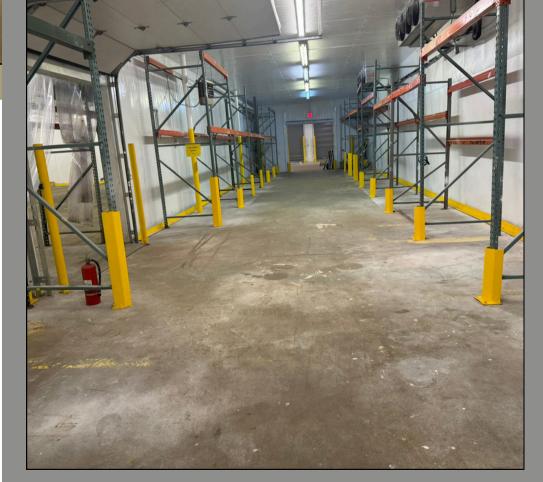

## **PROPERTY OVERVIEW**

Rare opportunity for a free standing warehouse with dock loading and extensive outside storage. Formerly a food distribution center, the entire warehouse is refrigerated and has the potential to operate as fully/partially conditioned space or as a cold storage facility. M-1 zoning in a well located industrial hub. Fully renovated 2024.

Dock levelers

• Ceiling height: 11 - 16 ft

• Renovated 2024

• Power: 3 Phase 800 amp service

• HVAC/Refrigeration: Building designed as cold storage with refrigeration units throughout the warehouse. Readily adaptable as conditioned space. Potential to be fully refrigerated again