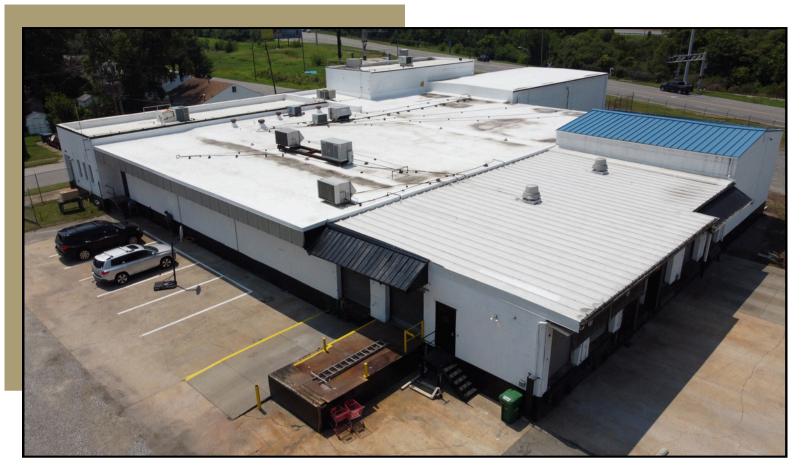

## **PROPERTY OVERVIEW**

Rare opportunity for a free standing warehouse with dock loading and extensive outside storage. Formerly a food distribution center, the entire warehouse is refrigerated and has the potential to operate as fully/partially conditioned space or as a cold storage facility. M-1 zoning in a well located industrial hub. Fully renovated 2024.

### 3606 ACORN AVE. NEWPORT NEWS, VA

• Building Size: Warehouse: approx 17,500 sf

Office/Flex: approx 5,300 sf
Total: approx 22,800 sf

• Approx 1.2 ac of fenced yard on 2 ac site

• 8 Loading Docks. (5) 8x8 doors. (3) 8 x 10 doors

Dock levelers

• Ceiling height: 11 - 16 ft

• Renovated 2024

• Power: 3 Phase 800 amp service

• HVAC/Refrigeration: Building designed as cold storage with refrigeration units throughout the warehouse. Readily adaptable as conditioned space. Potential to be fully refrigerated again