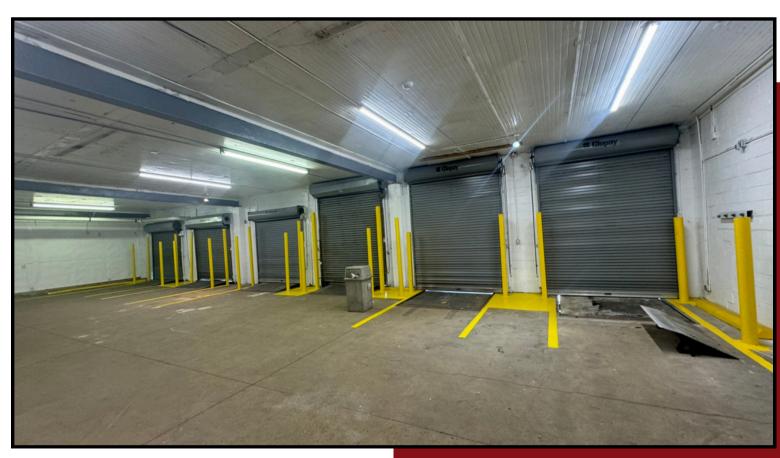

### 3606 ACORN AVE. NEWPORT NEWS, VA

• Building Size: Warehouse: approx 17,500 sf

Office/Flex: approx 5,300 sf
Total: approx 22,800 sf

• Approx 1.2 ac of fenced yard on 2 ac site

• 8 Loading Docks. (5) 8x8 doors. (3) 8 x 10 doors

Dock levelers

• Ceiling height: 11 - 16 ft

• Renovated 2024

• Power: 3 Phase 800 amp service

• HVAC/Refrigeration: Building designed as cold storage with refrigeration units throughout the warehouse. Readily adaptable as conditioned space. Potential to be fully refrigerated again