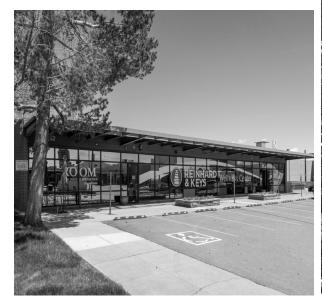

## Annex on Exposition

3915 E. Exposition Ave. Denver, Colorado

About

- Ground level, walk-up office/retail space off of Colorado Blvd and Exposition Ave
- · Easy access to I-25 and Downtown Denver
- · Close proximity to hotels, restaurants, and retail
- Building signage
- Reserved parking near front door
- Storage space available
- Upscale Cherry Creek demographics

## Annex on Exposition

3915 E. Exposition Ave. Denver, Colorado

| $\Delta v$ | ٦iI | $\sim$ | hi | liŧ۰ | , |
|------------|-----|--------|----|------|---|

| SUITE | SF       | RATE/SF  | DETAILS                                                                                                                                                                                     |
|-------|----------|----------|---------------------------------------------------------------------------------------------------------------------------------------------------------------------------------------------|
| 150   | 2,824 SF | 28.00/SF | This ground level, walk-up office/retail space is located near Colorado Blvd. This space includes building signage, reserved parking near front door, and optional storage space available. |