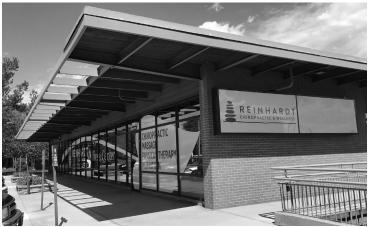

## Annex on Exposition

3915 E. Exposition Ave. Denver, Colorado

About

- Ground level, walk-up office/retail space off of Colorado Blvd and Exposition Ave
- · Easy access to I-25 and Downtown Denver
- · Close proximity to hotels, restaurants, and retail
- Building signage
- Reserved parking near front door
- Storage space available
- Upscale Cherry Creek demographics

## Annex on Exposition

3915 E. Exposition Ave. Denver, Colorado

| $\Delta v$ | ٦iI | $\sim$ | hi | liŧ۰ | , |
|------------|-----|--------|----|------|---|

| SUITE | SF       | RATE/SF  | DETAILS                                                                                                                                                                                     |
|-------|----------|----------|---------------------------------------------------------------------------------------------------------------------------------------------------------------------------------------------|
| 150   | 2,824 SF | 28.00/SF | This ground level, walk-up office/retail space is located near Colorado Blvd. This space includes building signage, reserved parking near front door, and optional storage space available. |