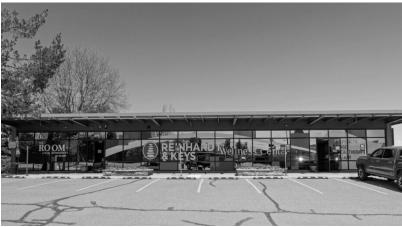

## Annex on Exposition

3915 E. Exposition Ave. Denver, Colorado

About

- Ground level, walk-up office/retail space off of Colorado Blvd and Exposition Ave
- · Easy access to I-25 and Downtown Denver
- · Close proximity to hotels, restaurants, and retail
- Building signage
- Reserved parking near front door
- Storage space available
- Upscale Cherry Creek demographics

## Annex on Exposition

3915 E. Exposition Ave. Denver, Colorado

| $\Delta v$ | ٦iI | $\sim$ | hi | liŧ۰ | , |
|------------|-----|--------|----|------|---|

| SUITE | SF       | RATE/SF  | DETAILS                                                                                                                                                                                     |
|-------|----------|----------|---------------------------------------------------------------------------------------------------------------------------------------------------------------------------------------------|
| 150   | 2,824 SF | 28.00/SF | This ground level, walk-up office/retail space is located near Colorado Blvd. This space includes building signage, reserved parking near front door, and optional storage space available. |