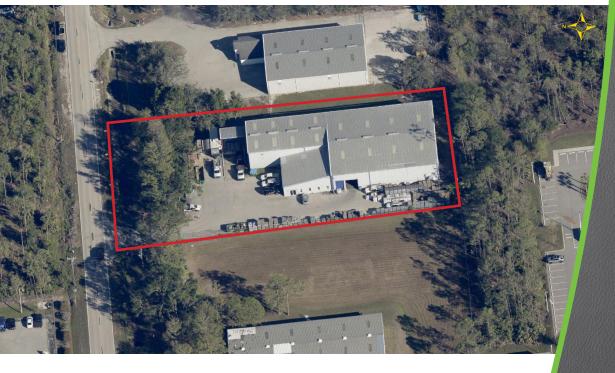

## FOR SALE

**SALE PRICE:** \$3,300,000 (\$214 PSF)

**SIZE:** 15,390± SF on 1.09± Acre

**LOCATION:** Off Metro Parkway on Idlewild Street

**ZONING:** IL - Light Industrial (Lee County)

**YEAR BUILT:** 1994

#### INDUSTRIAL INVESTMENT OPPORTUNITY

The property is secured by a NNN lease with a high-credit tenant, offering minimal landlord responsibilities—making it an ideal, low-management investment for passive investors. This fully sprinklered 15,390± SF warehouse/showroom is located in the the industrial area off Metro Parkway on Idlewild Street. This fully fenced property includes a 2,064± SF showroom with 2 private offices, a kitchen, and 2 bathrooms, and a 13,326± SF warehouse with skylights, 18' eave height, 2 grade level overhead doors, and a double truck well with a covered loading area.