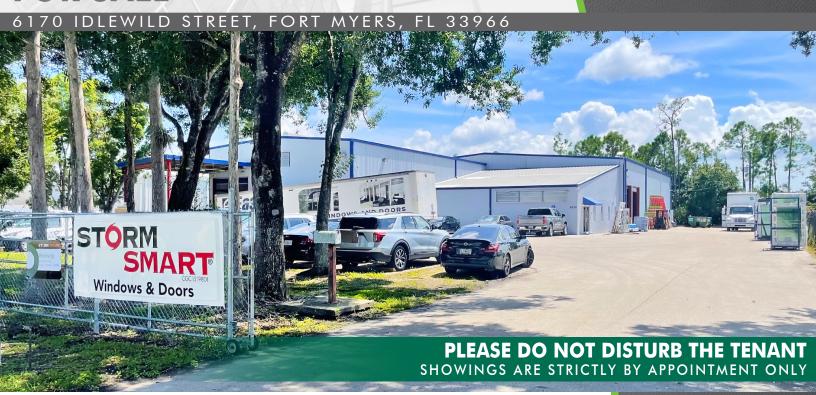

## FOR SALE

**SALE PRICE:** \$3,300,000 (\$214 PSF)

**SIZE:** 15,390± SF on 1.09± Acre

**LOCATION:** Off Metro Parkway on Idlewild Street

**ZONING:** IL - Light Industrial (Lee County)

**YEAR BUILT:** 1994

#### INDUSTRIAL INVESTMENT OPPORTUNITY

The property is secured by a NNN lease with a high-credit tenant, offering minimal landlord responsibilities—making it an ideal, low-management investment for passive investors. This fully sprinklered 15,390± SF warehouse/showroom is located in the the industrial area off Metro Parkway on Idlewild Street. This fully fenced property includes a 2,064± SF showroom with 2 private offices, a kitchen, and 2 bathrooms, and a 13,326± SF warehouse with skylights, 18' eave height, 2 grade level overhead doors, and a double truck well with a covered loading area.