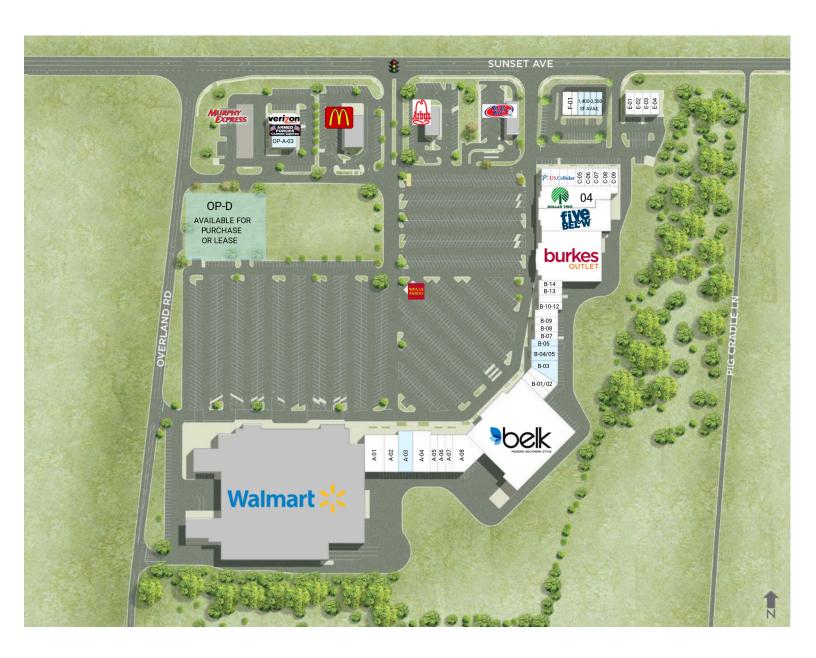

## Sampson Crossing

1301 Sunset Avenue, Clinton, NC 28328 Sampson County

# Sampson Crossing

1301 Sunset Avenue, Clinton, NC 28328 Sampson County

| A-01    | CATO                           | 5,000 SF  |
|---------|--------------------------------|-----------|
| A-02    | Shoe Show                      | 4,000 SF  |
| A-03    | Available                      | 2,600 SF  |
| A-04    | Hibbett Sporting Goods         | 7,300 SF  |
| A-05    | Tokyo's Express                | 2,000 SF  |
| A-06    | Luna's Boutique                | 3,000 SF  |
| A-07    | Bath & Body Works              | 3,000 SF  |
| A-08    | Rent-A-Center                  | 4,450 SF  |
| B-01/02 | Shoe Dept.                     | 4,760 SF  |
| B-03    | Available                      | 2,905 SF  |
| B-04/05 | Available                      | 2,800 SF  |
| B-06    | Available                      | 1,400 SF  |
| B-07    | Ocean Bay Seafood              | 1,200 SF  |
| B-08    | Fantastic Sams                 | 1,200 SF  |
| B-09    | Baggeetts Jewelry              | 1,200 SF  |
| B-10-12 | El Mazatlan Restaurant         | 3,600 SF  |
| B-13    | Lendmark Financial Services    | 1,200 SF  |
| B-14    | Cricket Wireless               | 1,200 SF  |
| C-01-4  | US Cellular                    | 4,000 SF  |
| C-05    | Tobacco Road                   | 1,000 SF  |
| C-06    | Weezie Babies                  | 1,500 SF  |
| C-07    | Smokerz Den                    | 1,500 SF  |
| C-08    | Red Nails                      | 1,000 SF  |
| C-09    | One Main Financial             | 1,500 SF  |
| E-01    | AT&T Wireless                  | 1,500 SF  |
| E-02    | GameStop                       | 1,200 SF  |
| E-03    | Jersey Mike's                  | 1,200 SF  |
| E-04    | Little Caesar's                | 1,500 SF  |
| F-01    | LEASE PENDING NATL COFFEE SHOP | 2,500 SF  |
| F-02/04 | Available                      | 3,500 SF  |
| Kiosk 2 | Wells Fargo ATM                |           |
| OP-A-01 | Verizon Wireless               | 3,000 SF  |
| OP-A-02 | Armed Forces Career            | 2,000 SF  |
| OP-A-03 | Available                      | 1,650 SF  |
| OP-D    | Available                      | 0.78 AC   |
| 02      | Belk                           | 48,497 SF |
| 03      | Burke's Outlet                 | 22,560 SF |
| 04      | Dollar Tree Store              | 10,017 SF |
| 05      | Five Below                     | 10,869 SF |