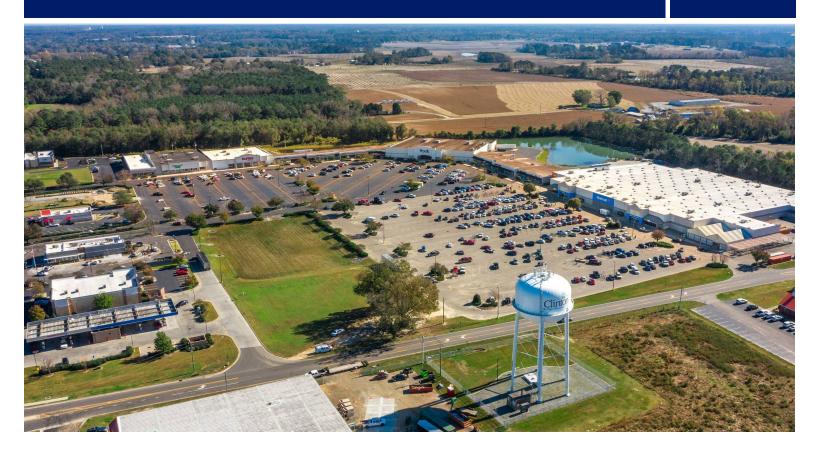

### Sampson Crossing

1301 Sunset Avenue, Clinton, NC 28328 Sampson County

#### **CONTACT**

Deirdre Delaporte 407.775.1645 Deirdre@Tricor.net

- Sampson Crossing, the largest and most dominant Shopping Center in Sampson County, located on NC 24, the commercial corridor between I-40 to the east and I-95 to the west.
- Phase 1 of the expansion of Hwy 24 is complete resulting in better traffic flow in front of the Center
- 1,500 students within half a mile at the Sampson Community College
- Sampson Crossing is located 30 miles from Fayetteville, the home of the largest Army installation in the country and the location of the Army's central purchasing arm.
- Population increase for Sampson county is projected to experience 4% growth in the next 3 years.