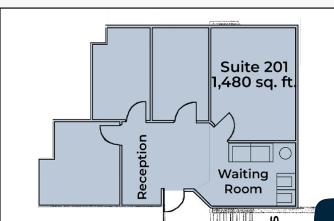

## North Broadway Building Executive Offices

 Suite 201 (NNN)
 1,480 sq. ft.

 Lease Rate / sq. ft.
 \$21.00 NNN \$15.00 NNN

 Expenses / sq. ft.
 \$13.63 + Utilities

 Individual Offices (FSG)
 ~200 sq. ft.