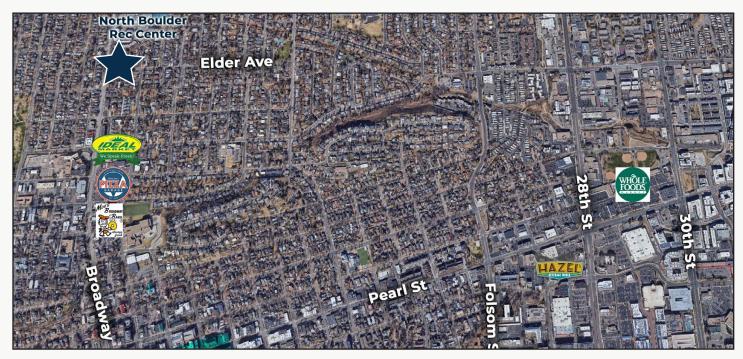

- Introductory Rate of \$15.00 NNN for Leases Signed This Year!
- Ideal for Professional, Medical or Creative Office Use
- Newly Renovated Office Building with Mountain Views
- Office Suites (NNN) or Single Executive Offices (Gross Monthly Rates)
- Amenities Include Conference Room, Waiting Areas, Full Kitchen, Shower, and Rooftop Terrace
- Individual Office Rates Include Utilities, Wi-Fi, Common Area Janitorial, and Use of Printer / Copier Station
- Free Parking Garage, Street Parking, and RTD Service On-Site
- Great North Boulder Location with Many Amenities, Trails, and Parks Nearby