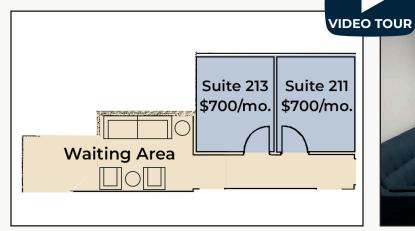

## North Broadway Building Executive Offices

 Suite 201 (NNN)
 1,480 sq. ft.

 Lease Rate / sq. ft.
 \$21.00 NNN \$15.00 NNN

 Expenses / sq. ft.
 \$13.63 + Utilities

 Individual Offices (FSG)
 ~200 sq. ft.

- Introductory Rate of \$15.00 NNN for Leases Signed This Year!
- Ideal for Professional, Medical or Creative Office Use
- Newly Renovated Office Building with Mountain Views
- Office Suites (NNN) or Single Executive Offices (Gross Monthly Rates)
- Amenities Include Conference Room, Waiting Areas, Full Kitchen, Shower, and Rooftop Terrace
- Individual Office Rates Include Utilities, Wi-Fi, Common Area Janitorial, and Use of Printer / Copier Station
- Free Parking Garage, Street Parking, and RTD Service On-Site
- Great North Boulder Location with Many Amenities, Trails, and Parks Nearby