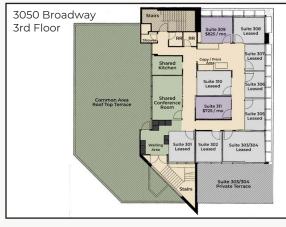

- Introductory Rate of \$15.00 NNN for Leases Signed This Year!
- Ideal for Professional, Medical or Creative Office Use
- Newly Renovated Office Building with Mountain Views
- Office Suites (NNN) or Single Executive Offices (Gross Monthly Rates)
- Amenities Include Conference Room, Waiting Areas, Full Kitchen, Shower, and Rooftop Terrace
- Individual Office Rates Include Utilities, Wi-Fi, Common Area Janitorial, and Use of Printer / Copier Station
- Free Parking Garage, Street Parking, and RTD Service On-Site
- Great North Boulder Location with Many Amenities, Trails, and Parks Nearby