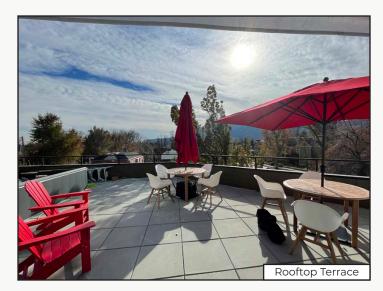

- Introductory Rate of \$15.00 NNN for Leases Signed This Year!
- Ideal for Professional, Medical or Creative Office Use
- Newly Renovated Office Building with Mountain Views
- Office Suites (NNN) or Single Executive Offices (Gross Monthly Rates)
- Amenities Include Conference Room, Waiting Areas, Full Kitchen, Shower, and Rooftop Terrace
- Individual Office Rates Include Utilities, Wi-Fi, Common Area Janitorial, and Use of Printer / Copier Station
- Free Parking Garage, Street Parking, and RTD Service On-Site
- Great North Boulder Location with Many Amenities, Trails, and Parks Nearby