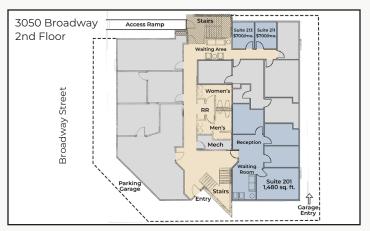

## North Broadway Building Executive Offices

 Suite 201 (NNN)
 1,480 sq. ft.

 Lease Rate / sq. ft.
 \$21.00 NNN \$15.00 NNN

 Expenses / sq. ft.
 \$13.63 + Utilities

 Individual Offices (FSG)
 ~200 sq. ft.

- Introductory Rate of \$15.00 NNN for Leases Signed This Year!
- Ideal for Professional, Medical or Creative Office Use
- Newly Renovated Office Building with Mountain Views
- Office Suites (NNN) or Single Executive Offices (Gross Monthly Rates)
- Amenities Include Conference Room, Waiting Areas, Full Kitchen, Shower, and Rooftop Terrace
- Individual Office Rates Include Utilities, Wi-Fi, Common Area Janitorial, and Use of Printer / Copier Station
- Free Parking Garage, Street Parking, and RTD Service On-Site
- Great North Boulder Location with Many Amenities, Trails, and Parks Nearby