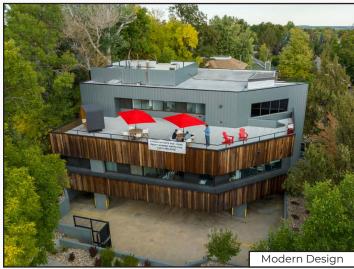

- Introductory Rate of \$15.00 NNN for Leases Signed This Year!
- Ideal for Professional, Medical or Creative Office Use
- Newly Renovated Office Building with Mountain Views
- Office Suites (NNN) or Single Executive Offices (Gross Monthly Rates)
- Amenities Include Conference Room, Waiting Areas, Full Kitchen, Shower, and Rooftop Terrace
- Individual Office Rates Include Utilities, Wi-Fi, Common Area Janitorial, and Use of Printer / Copier Station
- Free Parking Garage, Street Parking, and RTD Service On-Site
- Great North Boulder Location with Many Amenities, Trails, and Parks Nearby