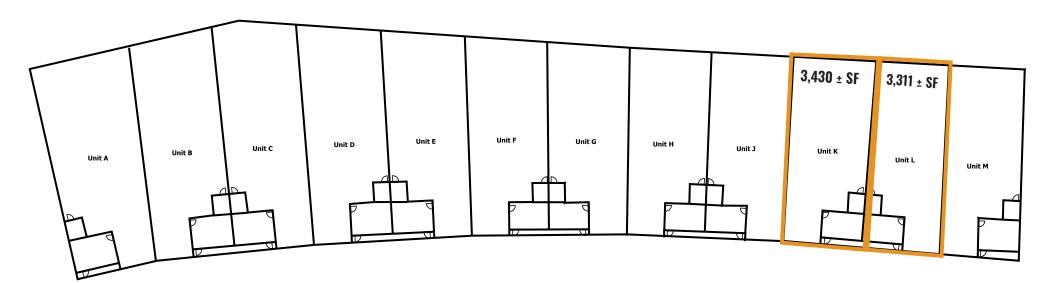

## Valhalla Industrial Complex **540 BARNEVELD AVE** 3,311 - 6,741 ± SF for LEASE

## New to the market, two warehouse units available for LEASE

- $3,311-6,741 \pm SF$  (if combined)
- Concrete, High cube (22')
- Totally clear span warehouses
- 200 amp, 3 phase power
- One (1) roll up door for each unit outlined
- Sprinklered
- \$1.85 PSF, IG / month
- Available now