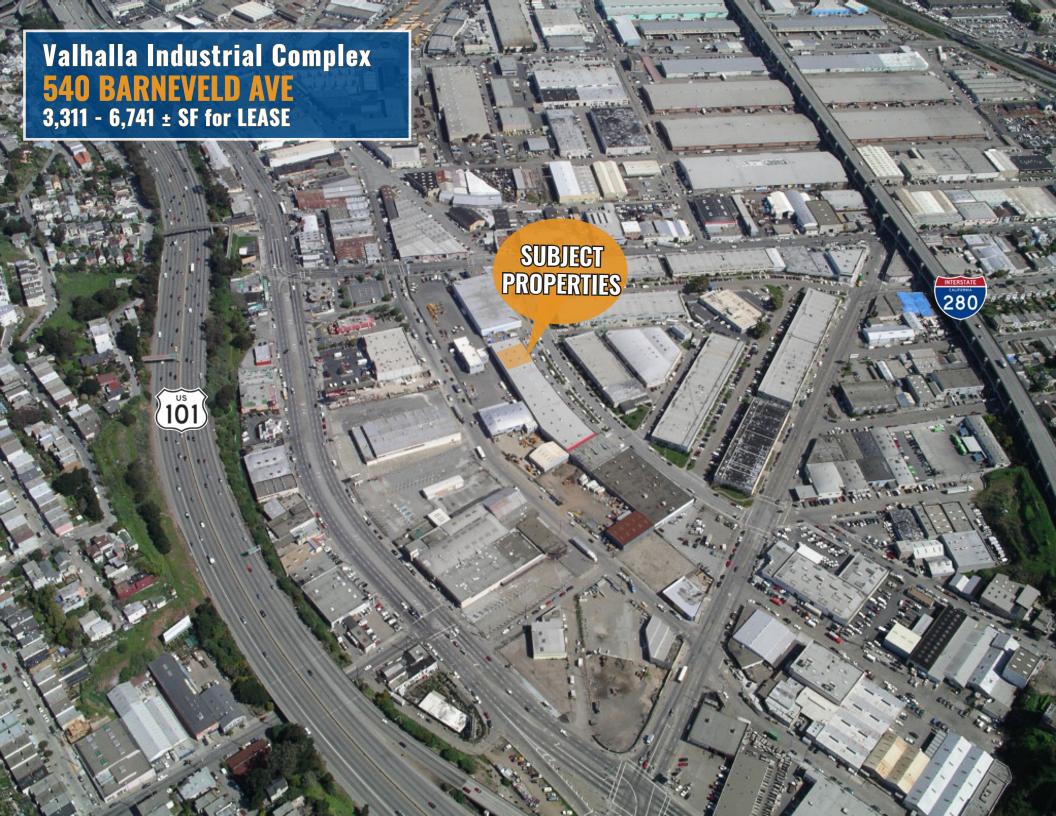

## Valhalla Industrial Complex **540 BARNEVELD AVE** 3,311 - 6,741 ± SF for LEASE

## VALHALLA INDUSTRIAL COMPLEX

- 1. All concrete, open span, and functionally designed for light industrial and office uses.
- 2. Ideally situated near the Bayshore industrial corridor. Valhalla Real Estate Industrial Complex encompasses several city blocks bounded by Oakdale, Industrial, and Barneveld Streets. Located within two (2) blocks are both entrances and exits to the 101 and 280 Freeways. Additionally, three (3) separate public bus routes service the Park.
- 3. Excellent security provided on-site with nightly private patrol.
- 4. The Park is professionally managed to ensure regular maintenance and repairs, landscaped grounds, and swept-clean walkways and parking areas.
- 5. The Park is situated within two blocks of more than a dozen restaurants and general business services.
- 6. Un-metered on-site street parking and private parking lots are available for Tenant use.