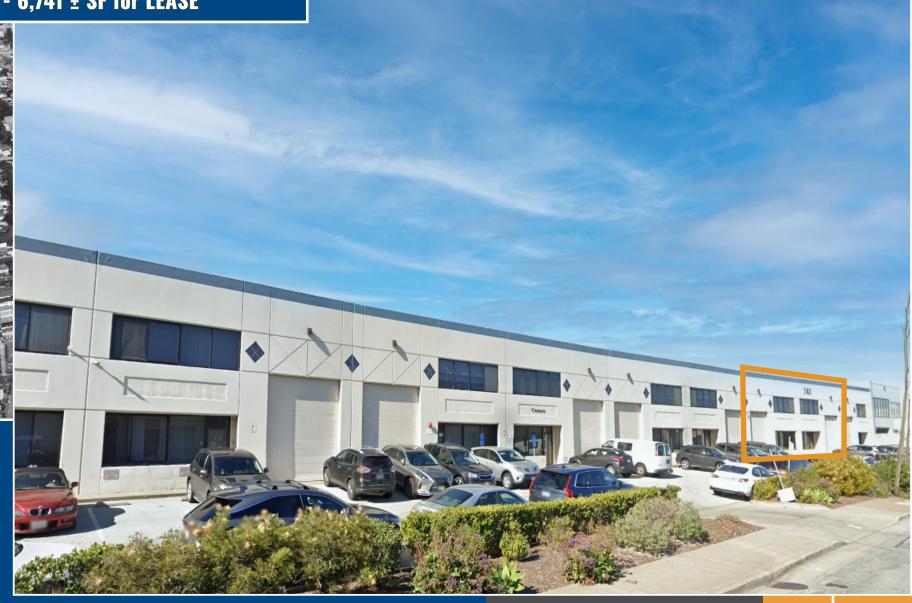

## Valhalla Industrial Complex **540 BARNEVELD AVE** 3,311 - 6,741 ± SF for LEASE

## New to the market, two warehouse units available for LEASE

- $3,311-6,741 \pm SF$  (if combined)
- Concrete, High cube (22')
- Totally clear span warehouses
- 200 amp, 3 phase power
- One (1) roll up door for each unit outlined
- Sprinklered
- \$1.85 PSF, IG / month
- Available now