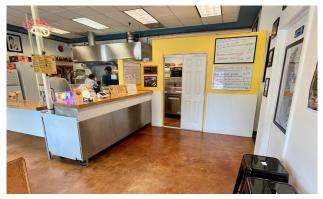

#### Located less than an hour from the Eugene-Springfield and the I-5 corridor!

Freshly remodeled building with upgrades including new metal roof and electrical. Generous sized lot on Highway 58 with great visibility. Comes with billboard for more signage or additional income. Currently operating as Happy Belly Burgers so you can continue with a turn-key burger joint or pivot as preferred. Small office could be turned into expanded indoor seating. Two ADA restrooms, prep and storage room, new 10' type 1 hood. Equipment and decor included. Ample onsite parking and strong traffic count. Significant tourism adds to already steady local customer base. Oakridge offers world-class mountain biking trails, hiking, water sports, fishing, festivals, and winter sports (nearby Willamette Pass ski resort). This area is known as the "Mountain Biking Capital of the Northwest" and the perfect basecamp for exploring the Willamette National Forest. Tours to be scheduled during off-business hours. Minimal business financials available with current business in operation since 2022 on limited hours. No inventory anticipated. Call Listing Agent for showing & more information.