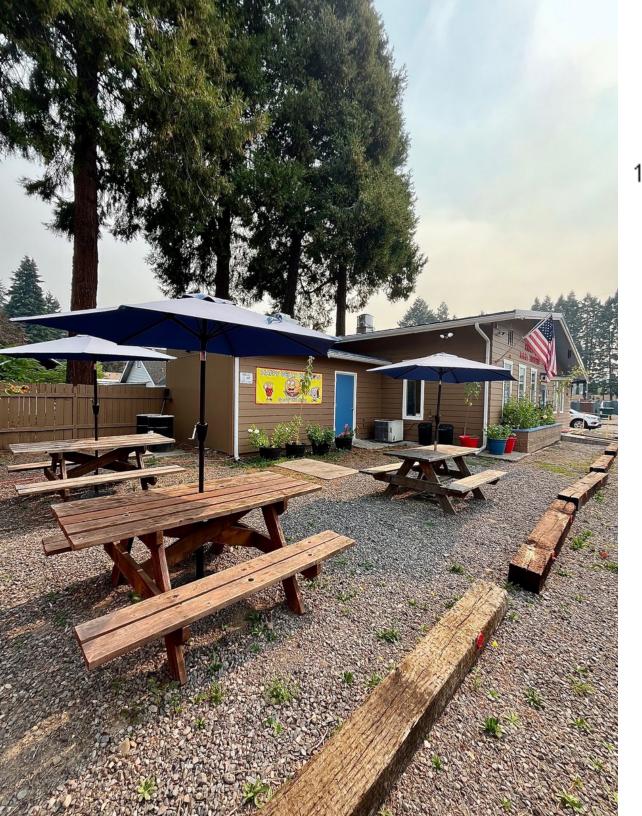

#### Located less than an hour from the Eugene-Springfield and the I-5 corridor!

Freshly remodeled building with upgrades including new metal roof and electrical. Generous sized lot on Highway 58 with great visibility. Comes with billboard for more signage or additional income. Currently operating as Happy Belly Burgers so you can continue with a turn-key burger joint or pivot as preferred. Small office could be turned into expanded indoor seating. Two ADA restrooms, prep and storage room, new 10' type 1 hood. Equipment and decor included. Ample onsite parking and strong traffic count. Significant tourism adds to already steady local customer base. Oakridge offers world-class mountain biking trails, hiking, water sports, fishing, festivals, and winter sports (nearby Willamette Pass ski resort). This area is known as the "Mountain Biking Capital of the Northwest" and the perfect basecamp for exploring the Willamette National Forest. Tours to be scheduled during off-business hours. Minimal business financials available with current business in operation since 2022 on limited hours. No inventory anticipated. Call Listing Agent for showing & more information.