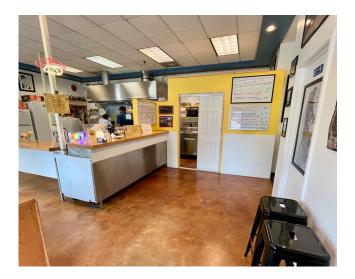

#### Located less than an hour from the Eugene-Springfield and the I-5 corridor!

Freshly remodeled building with upgrades including new metal roof and electrical. Generous sized lot on Highway 58 with great visibility. Comes with billboard for more signage or additional income. Currently operating as Happy Belly Burgers so you can continue with a turn-key burger joint or pivot as preferred. Small office could be turned into expanded indoor seating. Two ADA restrooms, prep and storage room, new 10' type 1 hood. Equipment and decor included. Ample onsite parking and strong traffic count. Significant tourism adds to already steady local customer base. Oakridge offers world-class mountain biking trails, hiking, water sports, fishing, festivals, and winter sports (nearby Willamette Pass ski resort). This area is known as the "Mountain Biking Capital of the Northwest" and the perfect basecamp for exploring the Willamette National Forest. Tours to be scheduled during off-business hours. Minimal business financials available with current business in operation since 2022 on limited hours. No inventory anticipated. Call Listing Agent for showing & more information.