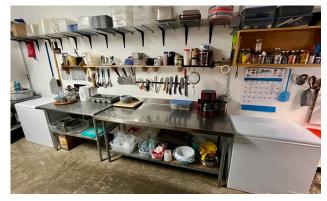

#### Located less than an hour from the Eugene-Springfield and the I-5 corridor!

Freshly remodeled building with upgrades including new metal roof and electrical. Generous sized lot on Highway 58 with great visibility. Comes with billboard for more signage or additional income. Currently operating as Happy Belly Burgers so you can continue with a turn-key burger joint or pivot as preferred. Small office could be turned into expanded indoor seating. Two ADA restrooms, prep and storage room, new 10' type 1 hood. Equipment and decor included. Ample onsite parking and strong traffic count. Significant tourism adds to already steady local customer base. Oakridge offers world-class mountain biking trails, hiking, water sports, fishing, festivals, and winter sports (nearby Willamette Pass ski resort). This area is known as the "Mountain Biking Capital of the Northwest" and the perfect basecamp for exploring the Willamette National Forest. Tours to be scheduled during off-business hours. Minimal business financials available with current business in operation since 2022 on limited hours. No inventory anticipated. Call Listing Agent for showing & more information.