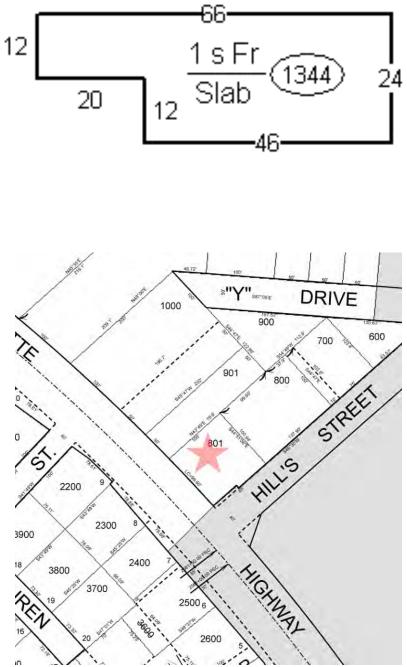

## 48207 Hwy 58, Oakridge OR 97463

- Price = \$349,000
- Listing type = For sale
- Map # = 21-35-16-34-00801
- APN = 0955441
- Zoning = Highway Commercial
- Land size = 0.22 AC
- Building size = 1,344 SF
- Year built = 1960 (Remodeled 2022)
- # of stories = 1
- # of units = 1

- # of bathrooms = 2
- Occupancy = owner occupied
- Road frontage = 100'
- Signage = yes (possible income producing billboard)
- # parking spaces = 10
- Traffic count = 5,823
- ADA accessible = yes
- Flood zone = no
- Floor plan = attached
- TL Map = attached