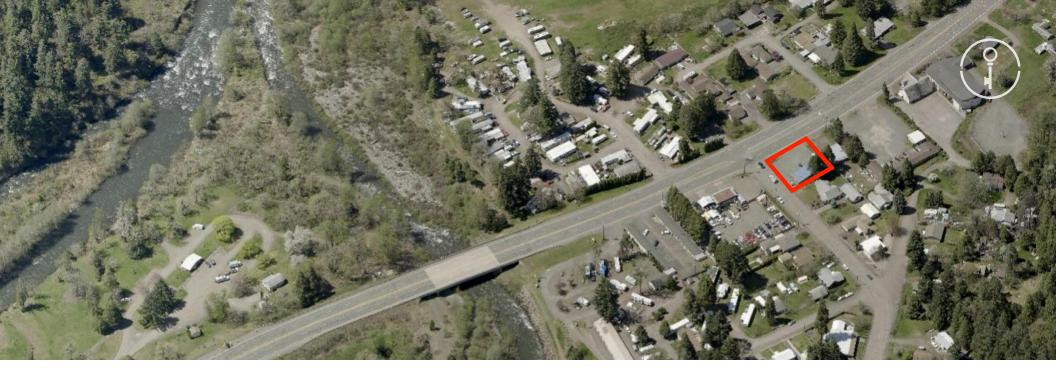

# 48207 HWY 58 OAKRIDGE OR

\$349,000 ZONING : HIGHWAY COMMERCIAL

1344 SQ FT

#### Located less than an hour from the Eugene-Springfield and the I-5 corridor!

Freshly remodeled building with upgrades including new metal roof and electrical. Generous sized lot on Highway 58 with great visibility. Comes with billboard for more signage or additional income. Currently operating as Happy Belly Burgers so you can continue with a turn-key burger joint or pivot as preferred. Small office could be turned into expanded indoor seating. Two ADA restrooms, prep and storage room, new 10' type 1 hood. Equipment and decor included. Ample onsite parking and strong traffic count. Significant tourism adds to already steady local customer base. Oakridge offers world-class mountain biking trails, hiking, water sports, fishing, festivals, and winter sports (nearby Willamette Pass ski resort). This area is known as the "Mountain Biking Capital of the Northwest" and the perfect basecamp for exploring the Willamette National Forest. Tours to be scheduled during off-business hours. Minimal business financials available with current business in operation since 2022 on limited hours. No inventory anticipated. Call Listing Agent for showing & more information.

## 48207 Hwy 58, Oakridge OR 97463

- Price = \$349,000
- Listing type = For sale
- Map # = 21-35-16-34-00801
- APN = 0955441
- Zoning = Highway Commercial
- Land size = 0.22 AC
- Building size = 1,344 SF
- Year built = 1960 (Remodeled 2022)
- # of stories = 1
- # of units = 1