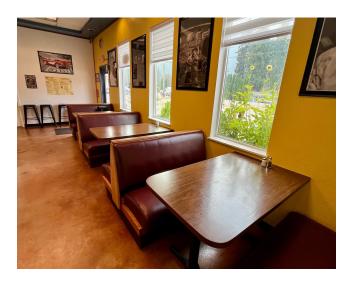

#### Located less than an hour from the Eugene-Springfield and the I-5 corridor!

Freshly remodeled building with upgrades including new metal roof and electrical. Generous sized lot on Highway 58 with great visibility. Comes with billboard for more signage or additional income. Currently operating as Happy Belly Burgers so you can continue with a turn-key burger joint or pivot as preferred. Small office could be turned into expanded indoor seating. Two ADA restrooms, prep and storage room, new 10' type 1 hood. Equipment and decor included. Ample onsite parking and strong traffic count. Significant tourism adds to already steady local customer base. Oakridge offers world-class mountain biking trails, hiking, water sports, fishing, festivals, and winter sports (nearby Willamette Pass ski resort). This area is known as the "Mountain Biking Capital of the Northwest" and the perfect basecamp for exploring the Willamette National Forest. Tours to be scheduled during off-business hours. Minimal business financials available with current business in operation since 2022 on limited hours. No inventory anticipated. Call Listing Agent for showing & more information.