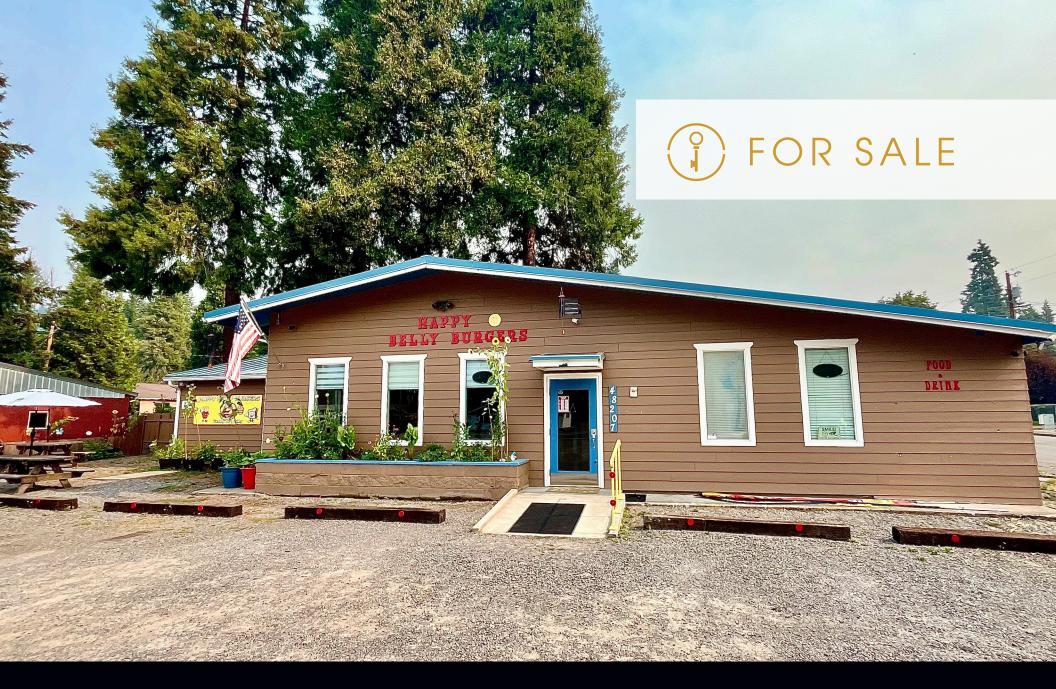

# 48207 HWY 58 OAKRIDGE OR

\$349,000 ZONING : HIGHWAY COMMERCIAL

1344 SQ FT

### 5-STAR 2ND GENERATION RESTAURANT

#### Located less than an hour from the Eugene-Springfield and the I-5 corridor!

Freshly remodeled building with upgrades including new metal roof and electrical. Generous sized lot on Highway 58 with great visibility. Comes with billboard for more signage or additional income. Currently operating as Happy Belly Burgers so you can continue with a turn-key burger joint or pivot as preferred. Small office could be turned into expanded indoor seating. Two ADA restrooms, prep and storage room, new 10' type 1 hood. Equipment and decor included. Ample onsite parking and strong traffic count. Significant tourism adds to already steady local customer base. Oakridge offers world-class mountain biking trails, hiking, water sports, fishing, festivals, and winter sports (nearby Willamette Pass ski resort). This area is known as the "Mountain Biking Capital of the Northwest" and the perfect basecamp for exploring the Willamette National Forest. Tours to be scheduled during off-business hours. Minimal business financials available with current business in operation since 2022 on limited hours. No inventory anticipated. Call Listing Agent for showing & more information.

## 48207 Hwy 58, Oakridge OR 97463

- Price = \$349,000
- Listing type = For sale
- Map # = 21-35-16-34-00801
- APN = 0955441
- Zoning = Highway Commercial
- Land size = 0.22 AC
- Building size = 1,344 SF
- Year built = 1960 (Remodeled 2022)
- # of stories = 1
- # of units = 1