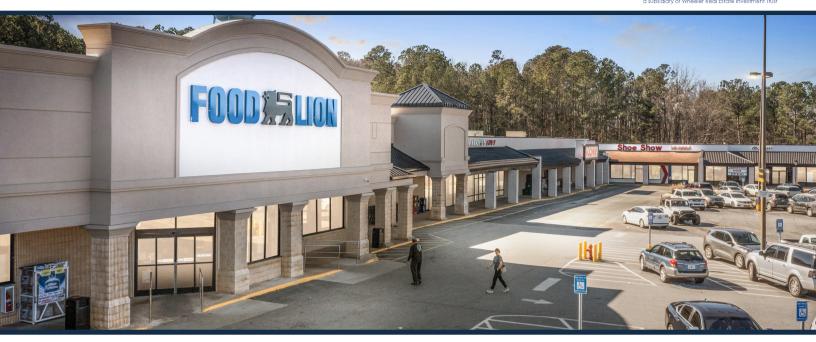

# **Tri-County Plaza**

TOTAL
VISITORS
57.8K
[12 MONTHS]

Royston, a vibrant city nestled in the heart of Franklin, Hart, and Madison counties, offers a delightful shopping experience. With top-notch retailers like Food Lion, Snap Fitness, Maxway, and Shoe Show, Tri-County not only attracts loyal customers but also maintains a steady flow of foot traffic. What sets this center apart is its remarkable visit frequency of 7.31, making it a haven for its most devoted shoppers.

#### **OVERVIEW**

1065 Franklin Springs Street Royston, GA 30662

For Lease Type: Retail Total SF: 67,577