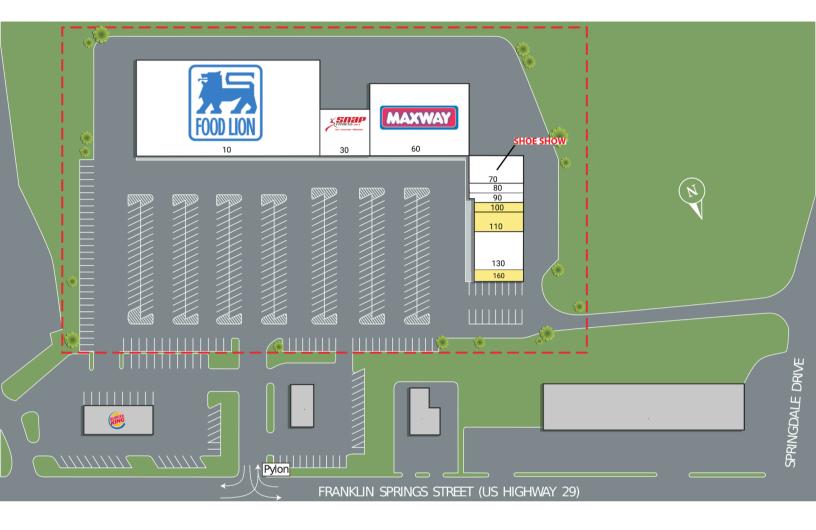

#### 1065 Franklin Springs Street Royston, GA 30662

| SUITE | TENANTS                | S.F.   |
|-------|------------------------|--------|
| 10    | Food Lion              | 36,377 |
| 30    | Snap Fitness           | 4,550  |
| 60    | Maxway                 | 14,300 |
| 70    | Shoe Show              | 2,800  |
| 80    | Royston Nails          | 1,050  |
| 90    | Royston Tobacco & Vape | 1,000  |
| 100   | AVAILABLE              | 900    |
| 110   | AVAILABLE              | 1,800  |
| 130   | Fannie's Cafe          | 3,600  |
| 160   | AVAILABLE              | 1,200  |