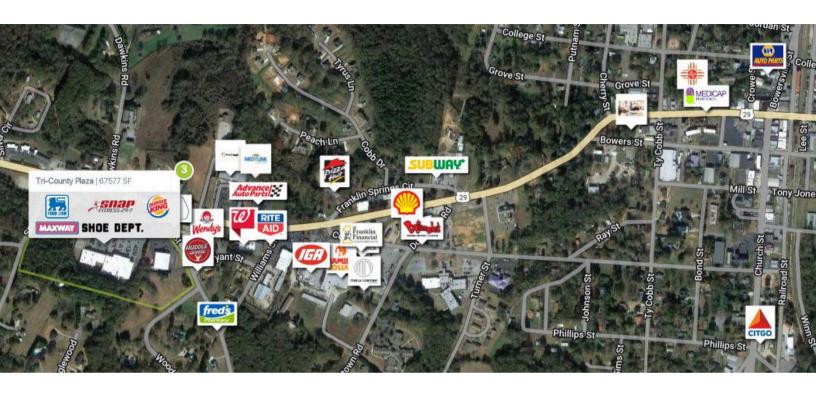

### **RETAILERS INCLUDE**

#### 1065 Franklin Springs Street Royston, GA 30662

AADT: 12,502 (Franklin Springs St.)

Avg. Hourly Traffic: 300 (GA 17)