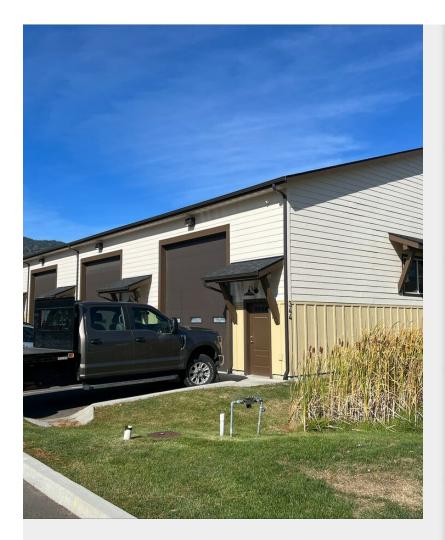

### **388 Larkspur St** 388 Larkspur St, Ponderay, ID 83852



Nicole Heikkila Prodigy Property Management 12402 N Division St, Suite 329,Spokane, WA 99218 <u>nheikkila@prodigypro.net</u> (208) 920-1072



| Rental Rate:    | \$13.92 /SF/YR  |
|-----------------|-----------------|
| Property Type:  | [object Object] |
| Year Built:     | 2021            |
| Rental Rate Mo: | \$1.16 /SF/MO   |

## 388 Larkspur St

\$13.92 /SF/YR

Exciting Opportunity: Commercial Space for Rent in Ponderay!

Ready to elevate your business? Check out this prime commercial space available for lease in bustling Ponderay, Idaho!

Now renting for \$1400 a month!

Property Highlights:

Generous Square Footage Prime Location with High Visibility Modern Layout with Flexible Usage Options Ample Parking Space Nearby Amenities & Growing Community Whether you're starting a new venture or expanding an existing one, this space offers endless possibilities. Don't miss out on your chance to be part of Ponderay's vibrant bus