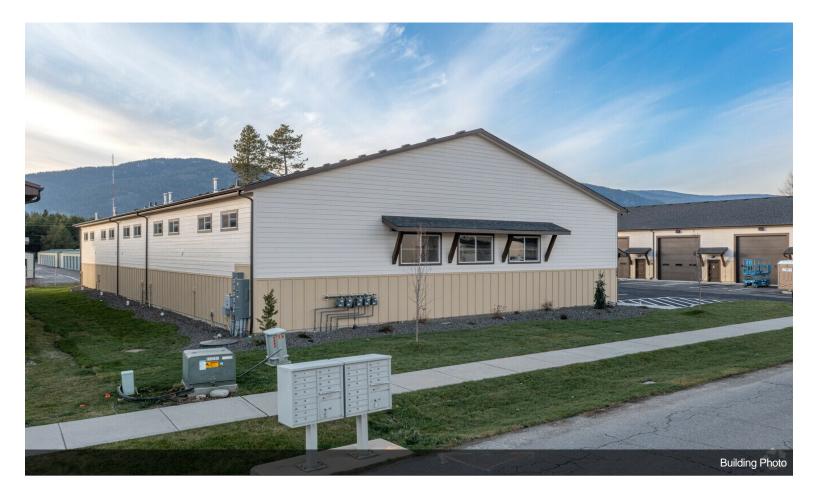

8 Larkspur St, Ponderay, ID 83852

Exciting Opportunity: Commercial Space for Rent in Ponderay!

Ready to elevate your business? Check out this prime commercial space available for lease in bustling Ponderay, Idaho!

Now renting for \$1400 a month!

Property Highlights:

Generous Square Footage Prime Location with High Visibility Modern Layout with Flexible Usage Options Ample Parking Space Nearby Amenities & Growing Community Whether you're starting a new venture or expanding an existing one, this space offers endless possibilities. Don't miss out on your chance to be part of Ponderay's vibrant business scene!

Contact us today at 208.646.9395 to schedule a viewing and secure your spot.

## **Property Photos**



# ALDER CREEK COMMERCIAL PONDERAY, ID 83864

LOT 7

## **Property Photos**