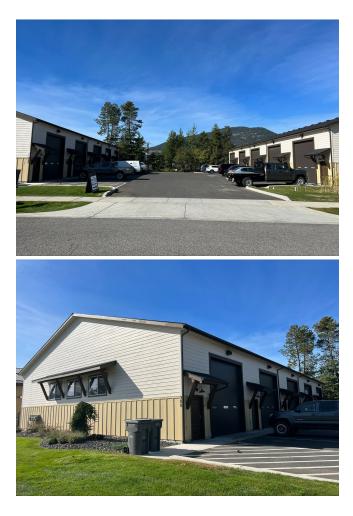

| [object Object] |
| Year Built:     | 2021            |
| Rental Rate Mo: | \$1.16 /SF/MO   |

## 388 Larkspur St

\$13.92 /SF/YR

Exciting Opportunity: Commercial Space for Rent in Ponderay!

Ready to elevate your business? Check out this prime commercial space available for lease in bustling Ponderay, Idaho!

Now renting for \$1400 a month!

Property Highlights:

Generous Square Footage Prime Location with High Visibility Modern Layout with Flexible Usage Options Ample Parking Space Nearby Amenities & Growing Community Whether you're starting a new venture or expanding an existing one, this space offers endless possibilities. Don't miss out on your chance to be part of Ponderay's vibrant business scene!

Contact us today at 208.646.9395 to schedule a viewing and secure your spot....



#### **1st Floor**

| Space Available | 1,200 SF       | Exciting Opportunity: Commercial Space for Rent in                                                                |
|-----------------|----------------|-------------------------------------------------------------------------------------------------------------------|
| Rental Rate     | \$13.92 /SF/YR | Ponderay!Ready to elevate your business? Check out this<br>prime commercial space available for lease in bustling |
| Date Available  | Now            | Ponderay, Idaho!Now renting for \$1400 a month!Property                                                           |
| Service Type    | Negotiable     | Highlights:Generous Square FootagePrime Location with<br>High VisibilityModern Layout with Flexible Usage         |
| Space Type