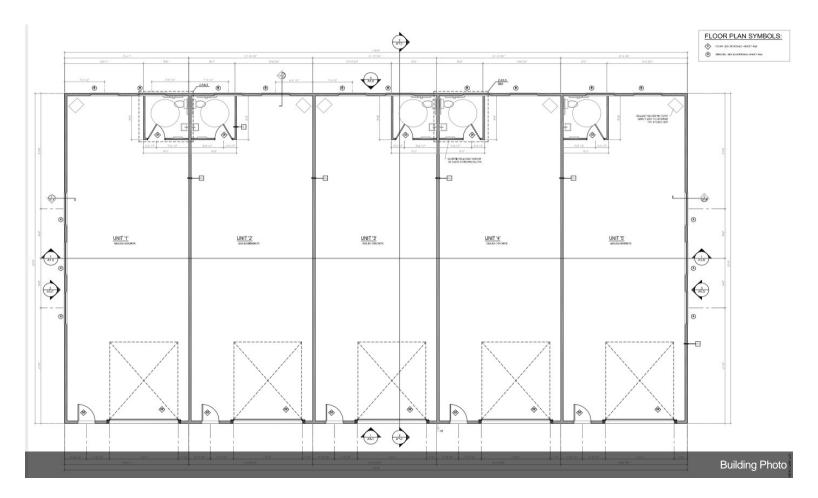

#### **1st Floor**

| Space Available | 1,200 SF       | Exciting Opportunity: Commercial Space for Rent in                                                                |
|-----------------|----------------|-------------------------------------------------------------------------------------------------------------------|
| Rental Rate     | \$13.92 /SF/YR | Ponderay!Ready to elevate your business? Check out this<br>prime commercial space available for lease in bustling |
| Date Available  | Now            | Ponderay, Idaho!Now renting for \$1400 a month!Property                                                           |
| Service Type    | Negotiable     | Highlights:Generous Square FootagePrime Location with<br>High VisibilityModern Layout with Flexible Usage         |
| Space Type      | Relet          | OptionsAmple Parking SpaceNearby Amenities & Growing                                                              |
| Space Use       | Industrial     | CommunityWhether you're starting a new venture or<br>expanding an existing one, this space offers endless         |
| Lease Term      | 3 - 5 Years    | possibilities. Don't miss out on your chance to be part of                                                        |
|                 |                | Ponderay's vibrant business scene!Contact us today at 208.646.9395 to schedule a viewing and secure your spot.    |