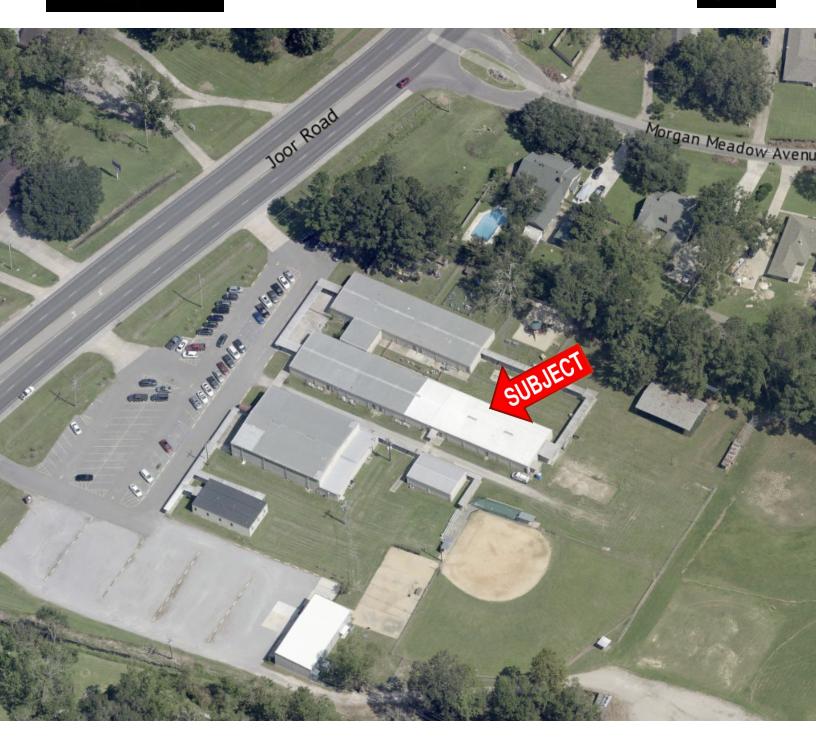

### **OFFICE / EDUCATIONAL FACILITY**

10510 JOOR RD, BATON ROUGE, LA 70818

6,445 SF