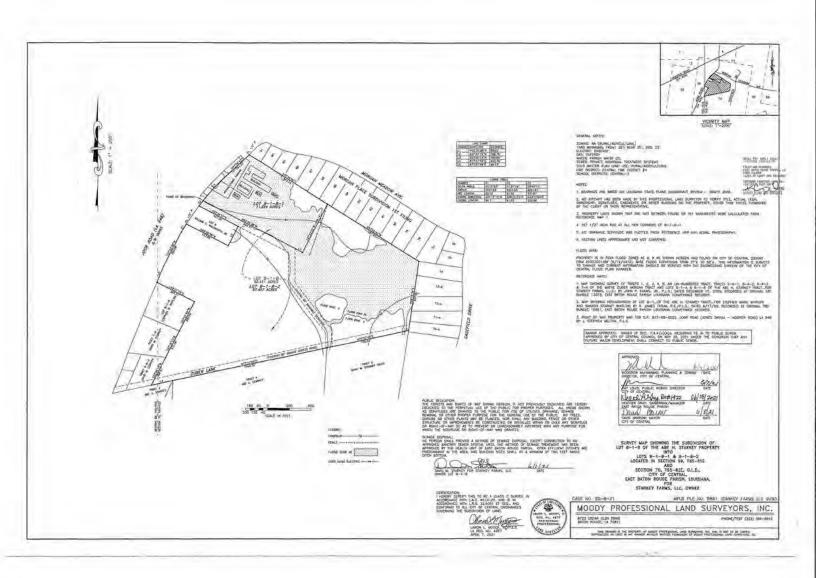

## **OFFICE / EDUCATIONAL FACILITY**

10510 JOOR RD, BATON ROUGE, LA 70818

6,445 SF

Survey