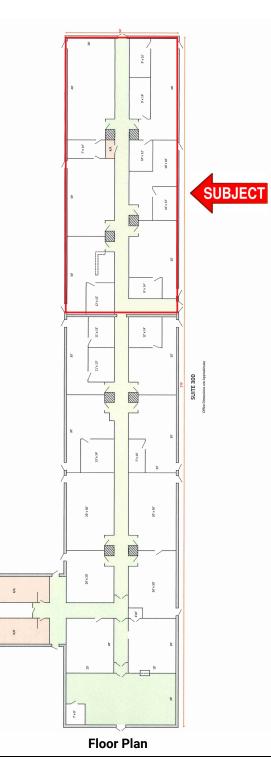

## **OFFICE / EDUCATIONAL FACILITY**

10510 JOOR RD, BATON ROUGE, LA 70818

6,445 SF

Survey