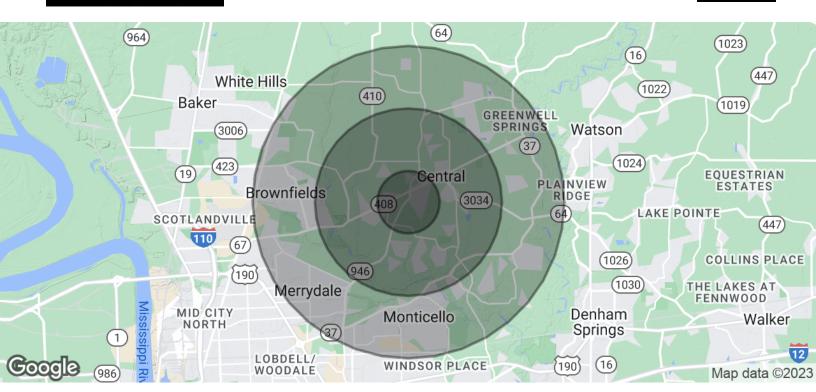

# **OFFICE / EDUCATIONAL FACILITY**

10510 JOOR RD, BATON ROUGE, LA 70818

6,445 SF

| POPULATION           | 1 MILE    | 3 MILES   | 5 MILES   |
|----------------------|-----------|-----------|-----------|
| Total Population     | 1,623     | 15,916    | 59,261    |
| Average Age          | 37.3      | 38.2      | 36.2      |
| Average Age (Male)   | 37.7      | 37.8      | 34.8      |
| Average Age (Female) | 38.4      | 37.5      | 37.9      |
| HOUSEHOLDS & INCOME  | 1 MILE    | 3 MILES   | 5 MILES   |
| Total Households     | 614       | 6,224     | 22,984    |
| # Of Persons Per HH  | 2.6       | 2.6       | 2.6       |
| Average HH Income    | \$85,798  | \$87,403  | \$68,766  |
| Average House Value  | \$223,440 | \$236,697 | \$202,680 |

\* Demographic data derived from 2020 ACS - US Census