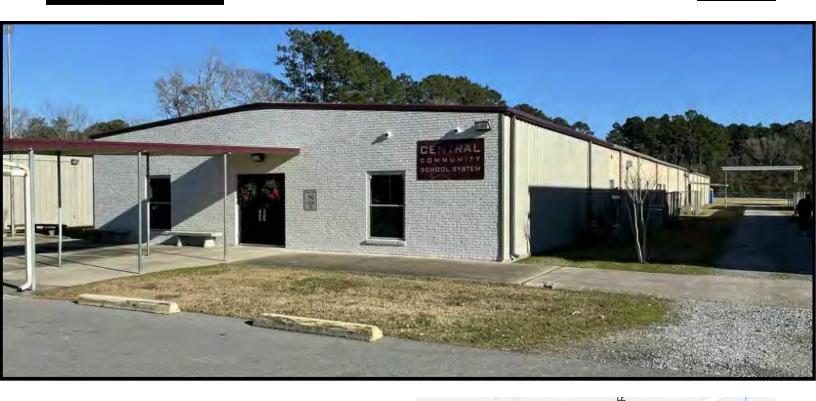

# **OFFICE / EDUCATIONAL FACILITY**

10510 JOOR RD, BATON ROUGE, LA 70818

6,445 SF

#### **PROPERTY HIGHLIGHTS**

- Office / Educational / Multi-use Facility located on Joor Rd. in Central, LA.
- Site is north of Greenwell Springs Rd. with easy access to Baton Rouge via Florida Blvd & Airline Hwy.
- Facility is minutes from the Amazon Fulfillment Center located on the northeast quadrant of Airline Hwy & Florida Blvd.
- Excellent Visibility & Access
- Ideal for an Office Requirement; Institutional / Educational Use