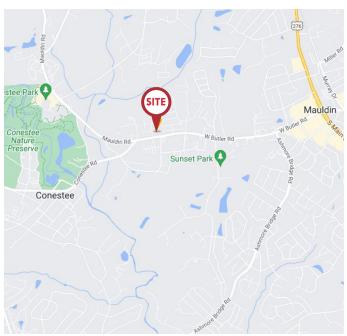

## For Lease ±5,000 SF Flex Suite



### 1110 W. Butler Road

Greenville, South Carolina 29607

#### **Property Features**

- ±5,000 SF flex suite
- Multiple offices, break room and warehouse
- 2 roll up doors
- Close proximity to downtown Mauldin and Donaldson Field Airport
- Zoned: S-1 Greenville County
- Lease rate: \$12,00/SF NNN



#### For more information.

#### John Stathakis, II, CCIM

864 232 9040 • jstathakis@naief.com

#### Scott Jones, SIOR

864 232 9040 • sjones@naief.com

#### Chrestman Rainey

864 569 2575 • crainey@naief.com

NO WARRANTY OR REPRESENTATION, EXPRESS OR IMPLIED, IS MADE AS TO THE ACCURACY OF THE INFORMATION CONTAINED HEREIN, AND THE SAME IS SUBMITTED SUBJECT TO ERRORS, OMISSIONS, CHANGE OF PRICE, RENTAL OR OTHER CONDITIONS, PRIOR SALE, LEASE OR FINANCING, OR WITHDRAWAL WITHOUT NOTICE, AND OF ANY SPECIAL LISTING CONDITIONS IMPOSED BY OUR PRINCIPALS NO WARRANTIES OR REPRESENTATIONS ARE MADE AS TO THE CONDITION OF THE PROPERTY OR ANY HAZARDS CONTAINED THEREIN ARE ANY TO BE IMPLIED.

101 E. Washington Street, Suite 400 Greenville, SC 29601 864 232 9040

naiearlefurman.com

## Property Photos