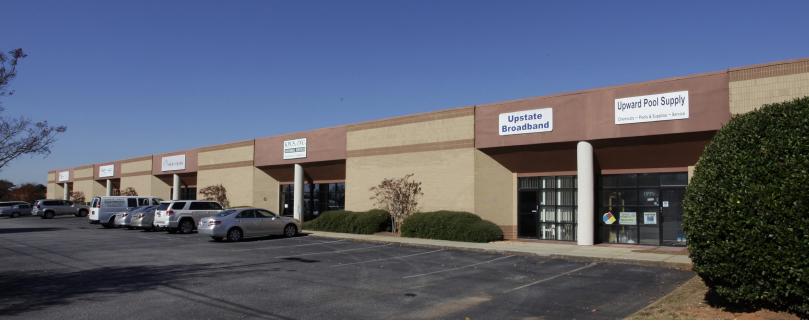

## For Lease ±5,000 SF Flex Suite

### 1110 W. Butler Road

Greenville, South Carolina 29607

#### **Property Features**

- ±5,000 SF flex suite
- Multiple offices, break room and warehouse
- 2 roll up doors
- Close proximity to downtown Mauldin and Donaldson Field Airport
- Zoned: S-1 Greenville County
- Lease rate: \$12,00/SF NNN