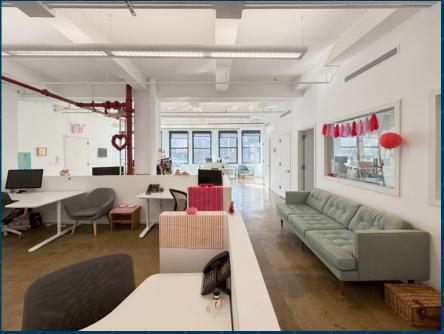

UnitSizePossessionRentEntire 14th FI:2,800 rsfJune 1, 2025Upon Request

- Very bright top floor space featuring oversized operable windows
- North, south, and west exposures offering abundant natural light and city views
- (2) Windowed private offices and conference/collaboration room, large open area,
- Wet pantry, (2) phone rooms, private restroom