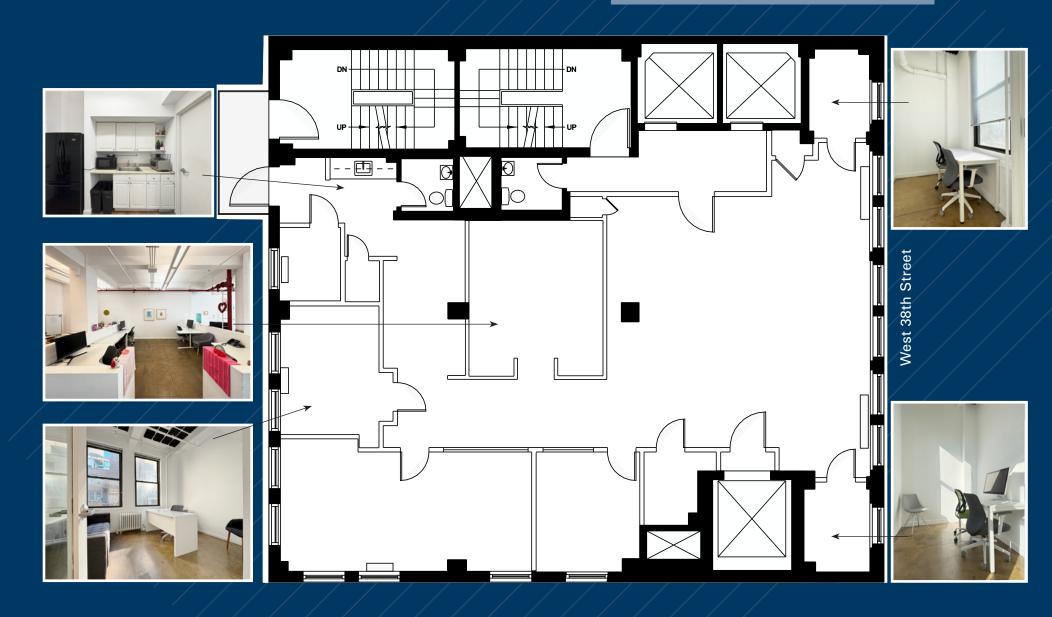

## ENTIRE 14TH FLOOR - 2,800 RSF (EXISTING CONDITIONS - FURNITURE SHOWN FOR LAYOUT CONCEPT ONLY)

(for descriptive purposes only; not to scale. Furniture shown for layout concept only)

### **Click to View Virtual Tour**

(for descriptive purposes only; not to scale. Furniture shown for layout concept only)