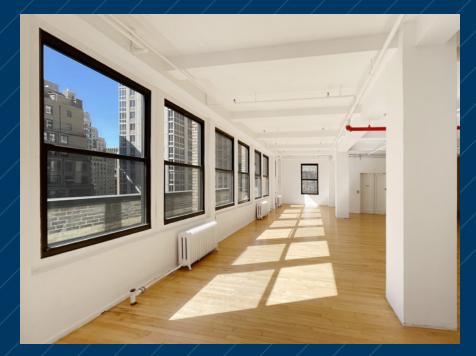

Entire 11th FI: 3,750 rsf Immediate \$38 psf

- Currently white boxed with hardwood floors throughout and tenant-controlled A/C
- 4-sides of oversized operable windows provide good natural light and south exposure offers Empire State Building views
- Landlord will build-to-suit

# ENTIRE 11TH FLOOR - 3,750 RSF (EXISTING CONDITIONS)