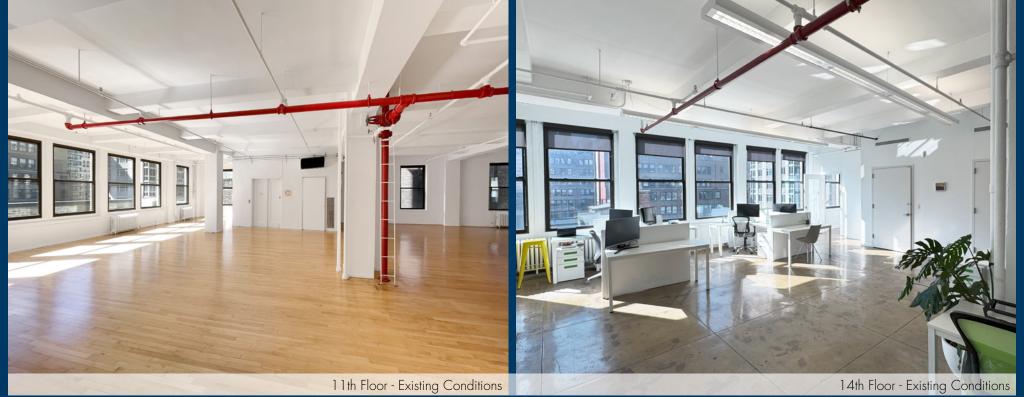

UnitSizePossessionRentEntire 14th FI:2,800 rsfJune 1, 2025Upon Request

- Very bright top floor space featuring oversized operable windows
- North, south, and west exposures offering abundant natural light and city views
- (2) Windowed private offices and conference/collaboration room, large open area,
- Wet pantry, (2) phone rooms, private restroom

Entire 11th FI: 3,750 rsf Immediate \$38 psf

- Currently white boxed with hardwood floors throughout and tenant-controlled A/C
- 4-sides of oversized operable windows provide good natural light and south exposure offers Empire State Building views
- Landlord will build-to-suit

## ENTIRE 14TH FLOOR - 2,800 RSF (EXISTING CONDITIONS - FURNITURE SHOWN FOR LAYOUT CONCEPT ONLY)

(for descriptive purposes only; not to scale. Furniture shown for layout concept only)

# ENTIRE 11TH FLOOR - 3,750 RSF (EXISTING CONDITIONS)