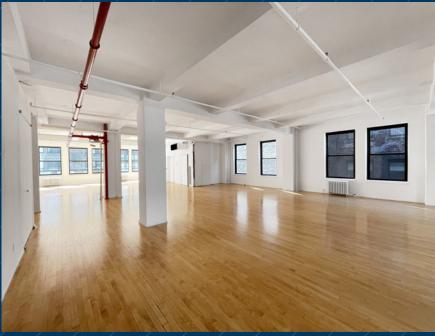

UnitSizePossessionRentEntire 14th FI:2,800 rsfJune 1, 2025Upon Request

- Very bright top floor space featuring oversized operable windows
- North, south, and west exposures offering abundant natural light and city views
- (2) Windowed private offices and conference/collaboration room, large open area,
- Wet pantry, (2) phone rooms, private restroom

## ENTIRE 14TH FLOOR - 2,800 RSF (EXISTING CONDITIONS - FURNITURE SHOWN FOR LAYOUT CONCEPT ONLY)

(for descriptive purposes only; not to scale. Furniture shown for layout concept only)