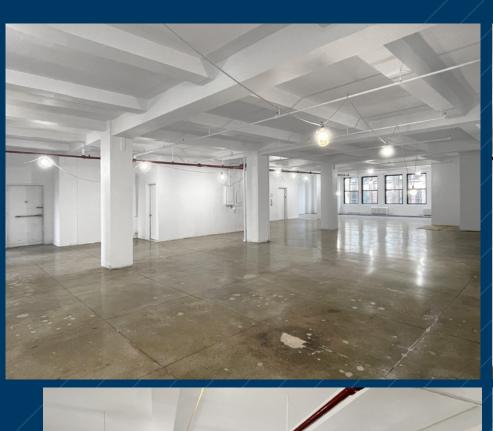

Entire 7th FI: 4,600 rsf Immediate Upon Request

- Currently white boxed with polished concrete floor and oversized operable windows on all 4-sides offering good natural light
- Landlord will build-to-suit and provide new central A/C unit, Direct electric

#### **CURRENT CONDITIONS**