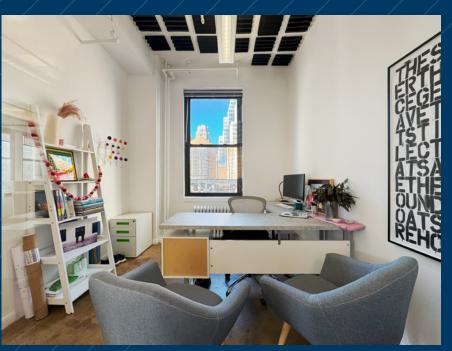

UnitSizePossessionRentEntire 14th FI:2,800 rsfJune 1, 2025Upon Request

- Very bright top floor space featuring oversized operable windows
- North, south, and west exposures offering abundant natural light and city views
- (2) Windowed private offices and conference/collaboration room, large open area,
- Wet pantry, (2) phone rooms, private restroom

## ENTIRE 14TH FLOOR - 2,800 RSF (EXISTING CONDITIONS - FURNITURE SHOWN FOR LAYOUT CONCEPT ONLY)

(for descriptive purposes only; not to scale. Furniture shown for layout concept only)