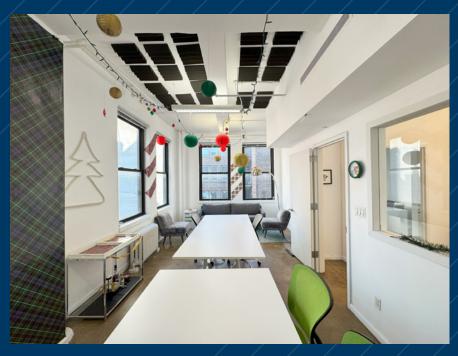

UnitSizePossessionRentEntire 14th FI:2,800 rsfJune 1, 2025Upon Request

- Very bright top floor space featuring oversized operable windows
- North, south, and west exposures offering abundant natural light and city views
- (2) Windowed private offices and conference/collaboration room, large open area,
- Wet pantry, (2) phone rooms, private restroom

## ENTIRE 14TH FLOOR - 2,800 RSF (EXISTING CONDITIONS - FURNITURE SHOWN FOR LAYOUT CONCEPT ONLY)

(for descriptive purposes only; not to scale. Furniture shown for layout concept only)