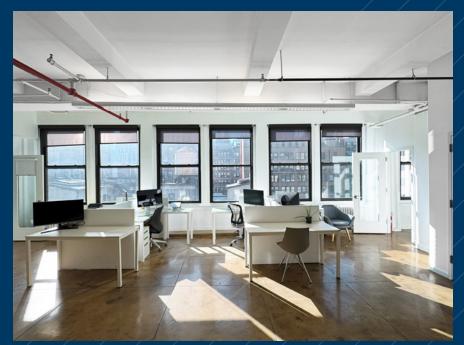

UnitSizePossessionRentEntire 14th FI:2,800 rsfJune 1, 2025Upon Request

- Very bright top floor space featuring oversized operable windows
- North, south, and west exposures offering abundant natural light and city views
- (2) Windowed private offices and conference/collaboration room, large open area,
- Wet pantry, (2) phone rooms, private restroom