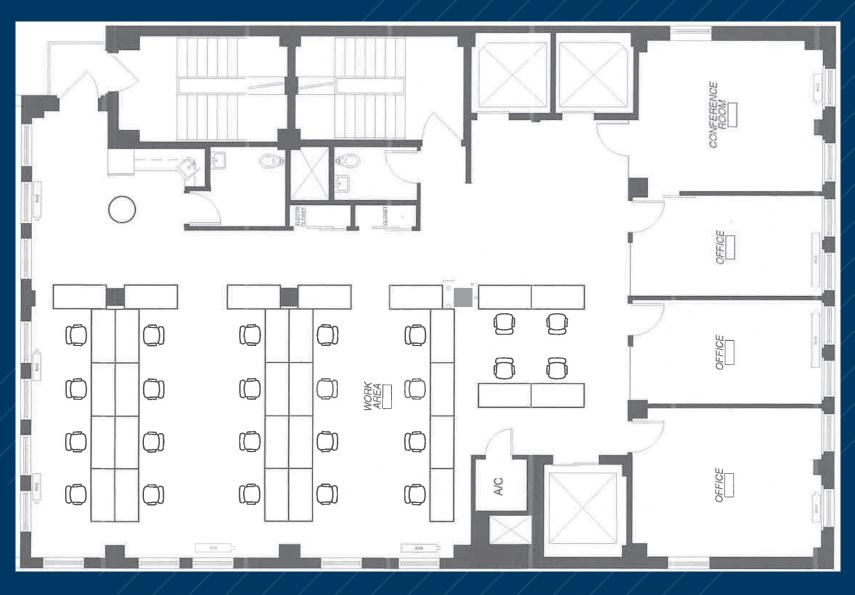

UnitSizePossessionRentEntire 14th FI:2,800 rsfJune 1, 2025Upon Request

- Very bright top floor space featuring oversized operable windows
- North, south, and west exposures offering abundant natural light and city views
- (2) Windowed private offices and conference/collaboration room, large open area,
- Wet pantry, (2) phone rooms, private restroom

## ENTIRE 14TH FLOOR - 2,800 RSF (EXISTING CONDITIONS - FURNITURE SHOWN FOR LAYOUT CONCEPT ONLY)

(for descriptive purposes only; not to scale. Furniture shown for layout concept only)