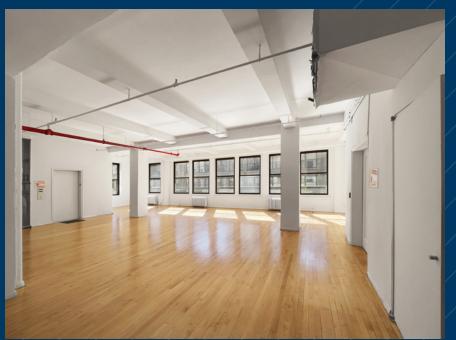

Entire 11th FI: 3,750 rsf Immediate \$38 psf

- Currently white boxed with hardwood floors throughout and tenant-controlled A/C
- 4-sides of oversized operable windows provide good natural light and south exposure offers Empire State Building views
- Landlord will build-to-suit

# ENTIRE 11TH FLOOR - 3,750 RSF (EXISTING CONDITIONS)