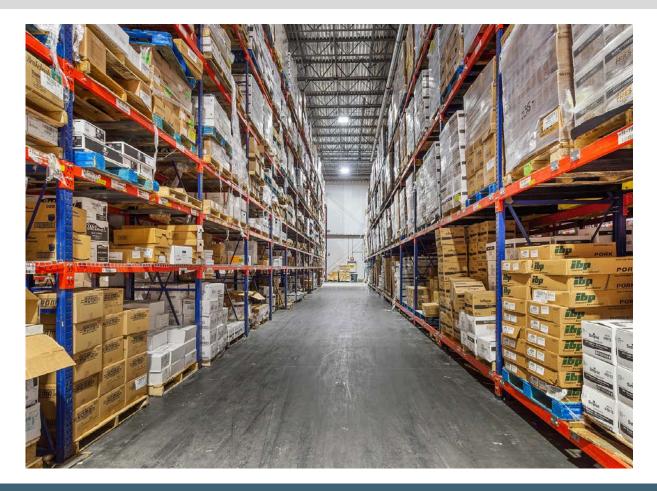

#### 3737 NORTH BROADWAY, ST. LOUIS, MISSOURI

- Total Building: 138,281 Square Feet (SF)
- Frozen Storage: 17,063 SF
- Refrigerated Storage: 28,530 SF
- Refrigerated Dock: 23,080 SF

- Dry Storage: 35,663 SF
- USDA Production: 9,777 SF
- Fully-Racked

# SQUARE FOOTAGE

- Total Building: 138,281 SF
- Frozen Storage: 17,063 SF
  - Comprised of two rooms
- Refrigerated Storage: 28,530 SF
  - Comprised of three rooms
- Refrigerated Dock: 23,080 SF
- USDA Production: 9,777 SF
- Dry Storage: 35,663 SF
- Total Office: 20,715 SF
  - Primary Office (Two Story): 17,464 SF
  - Dock Office: 1,559 SF
  - USDA Production Office: 1,692 SF