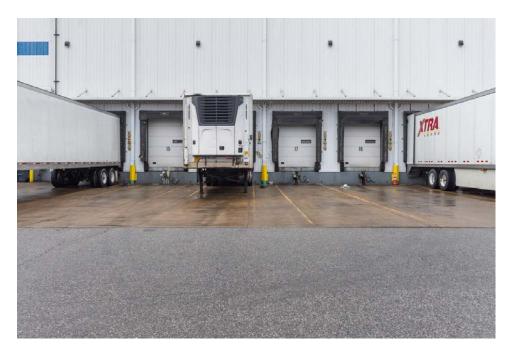

- 23 Dock Doors
- 28'-36' Ceilings
- 8.59 Acres
- Near I-70, I-44 and I-55

### CONSTRUCTION

- Insulated metal panel construction
- 28'-36' ceiling
- 23 dock doors
- Concrete apron
- Ammonia refrigeration
- Fully-sprinklered
- LED lighting
- Parking:
  - Auto positions. +/- 131 striped
  - Trailer positions. +/- 44,
    - 34 striped (asphalt with concrete dolly strip)
    - +/- 10 unstriped