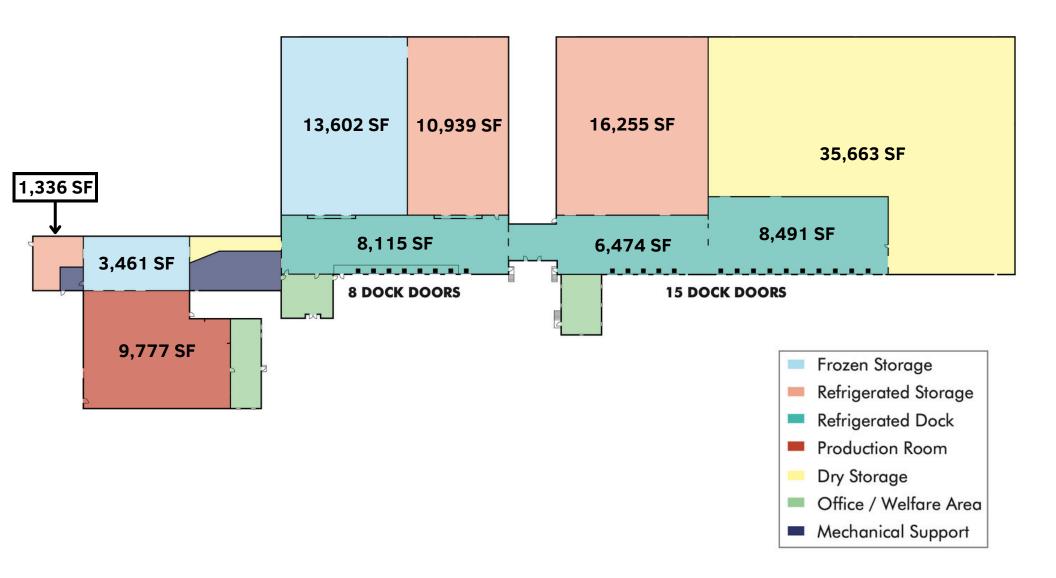

#### 3737 NORTH BROADWAY, ST. LOUIS, MISSOURI

- Total Building: 138,281 Square Feet (SF)
- Frozen Storage: 17,063 SF
- Refrigerated Storage: 28,530 SF
- Refrigerated Dock: 23,080 SF

- Dry Storage: 35,663 SF
- USDA Production: 9,777 SF
- Fully-Racked

# SQUARE FOOTAGE

- Total Building: 138,281 SF
- Frozen Storage: 17,063 SF
  - Comprised of two rooms
- Refrigerated Storage: 28,530 SF
  - Comprised of three rooms
- Refrigerated Dock: 23,080 SF
- USDA Production: 9,777 SF
- Dry Storage: 35,663 SF
- Total Office: 20,715 SF
  - Primary Office (Two Story): 17,464 SF
  - Dock Office: 1,559 SF
  - USDA Production Office: 1,692 SF