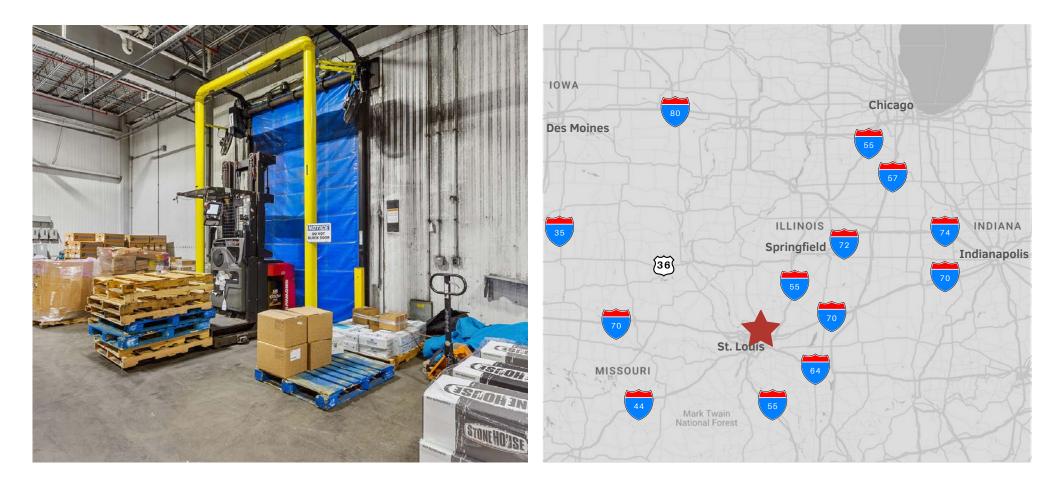

- 23 Dock Doors
- 28'-36' Ceilings
- 8.59 Acres
- Near I-70, I-44 and I-55

## OTHER

- Fully-racked
- Near I-70, I-44 & I-55

Scott Delphey, Founder | Food Properties Group Lic. #01488628 | Corp. #02024720 M: 626.590.0490 | E: scott.delphey@foodpropertiesgroup.com Matthew Delphey, CPA | Food Properties Group Lic. #02036100 | Corp. #02024720 M: 626.716.0675 | E: matthew.delphey@foodpropertiesgroup.com