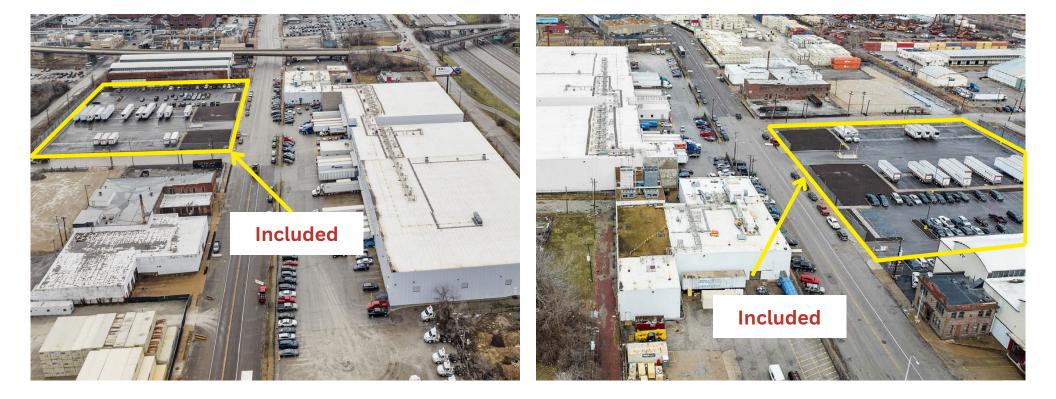

### CONSTRUCTION

- Insulated metal panel construction
- 28'-36' ceiling
- 23 dock doors
- Concrete apron
- Ammonia refrigeration
- Fully-sprinklered
- LED lighting
- Parking:
  - Auto positions. +/- 131 striped
  - Trailer positions. +/- 44,
    - 34 striped (asphalt with concrete dolly strip)
    - +/- 10 unstriped

#### SITE

- 8.59 Acres
- Fenced perimeter

**FOOD PROPERTIES** 

GROUP

Scott Delphey, Founder | Food Properties Group Lic. #01488628 | Corp. #02024720 M: 626.590.0490 | E: scott.delphey@foodpropertiesgroup.com Matthew Delphey, CPA | Food Properties Group Lic. #02036100 | Corp. #02024720 M: 626.716.0675 | E: matthew.delphey@foodpropertiesgroup.com