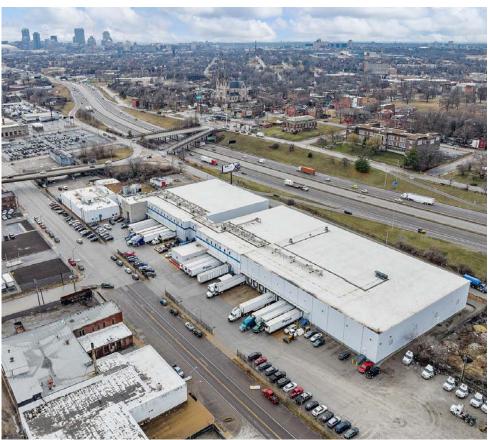

**138,281 Square Feet** Heavy Parking & USDA Production Area St. Louis, Missouri

#### SITE

- 8.59 Acres
- Fenced perimeter

**FOOD PROPERTIES** 

GROUP

Scott Delphey, Founder | Food Properties Group Lic. #01488628 | Corp. #02024720 M: 626.590.0490 | E: scott.delphey@foodpropertiesgroup.com Matthew Delphey, CPA | Food Properties Group Lic. #02036100 | Corp. #02024720 M: 626.716.0675 | E: matthew.delphey@foodpropertiesgroup.com