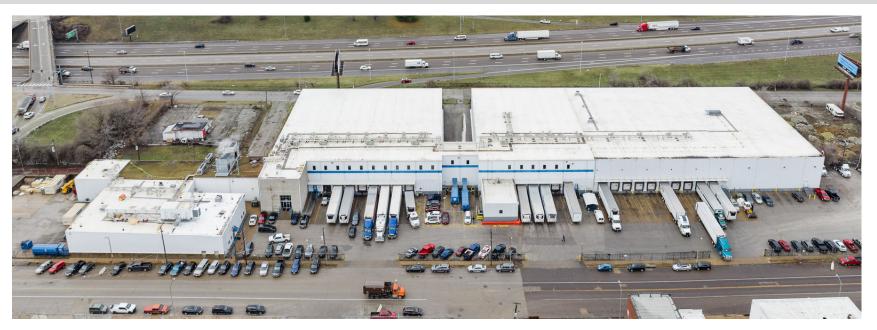

**138,281 Square Feet** Heavy Parking & USDA Production Area St. Louis, Missouri

#### 3737 NORTH BROADWAY, ST. LOUIS, MISSOURI

- Total Building: 138,281 Square Feet (SF)
- Frozen Storage: 17,063 SF
- Refrigerated Storage: 28,530 SF
- Refrigerated Dock: 23,080 SF

- Dry Storage: 35,663 SF
- USDA Production: 9,777 SF
- Fully-Racked

- 23 Dock Doors
- 28'-36' Ceilings
- 8.59 Acres
- Near I-70, I-44 and I-55

### CONSTRUCTION

- Insulated metal panel construction
- 28'-36' ceiling
- 23 dock doors
- Concrete apron
- Ammonia refrigeration
- Fully-sprinklered
- LED lighting
- Parking:
  - Auto positions. +/- 131 striped
  - Trailer positions. +/- 44,
    - 34 striped (asphalt with concrete dolly strip)
    - +/- 10 unstriped

#### SITE

- 8.59 Acres
- Fenced perimeter

**FOOD PROPERTIES** 

GROUP

Scott Delphey, Founder | Food Properties Group Lic. #01488628 | Corp. #02024720 M: 626.590.0490 | E: scott.delphey@foodpropertiesgroup.com Matthew Delphey, CPA | Food Properties Group Lic. #02036100 | Corp. #02024720 M: 626.716.0675 | E: matthew.delphey@foodpropertiesgroup.com