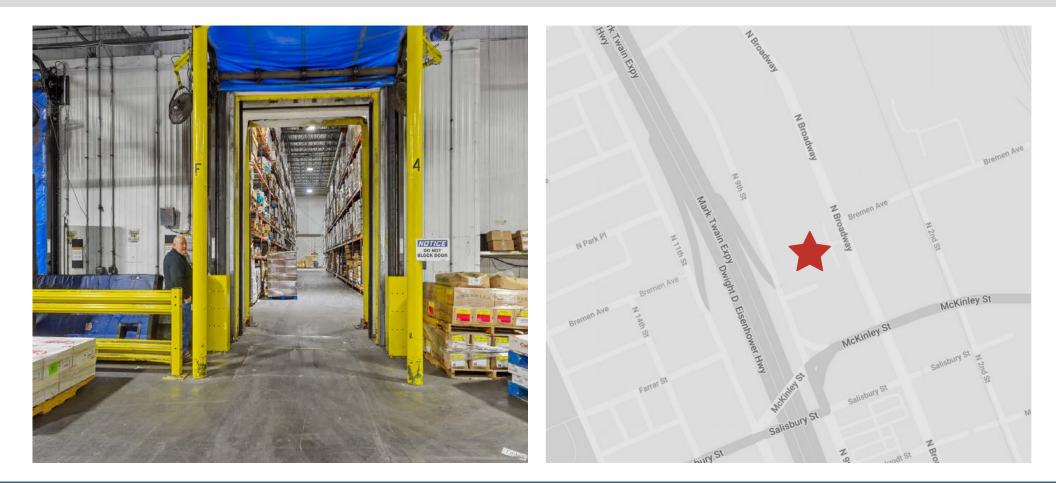

- 23 Dock Doors
- 28'-36' Ceilings
- 8.59 Acres
- Near I-70, I-44 and I-55

## OTHER

- Fully-racked
- Near I-70, I-44 & I-55

Scott Delphey, Founder | Food Properties Group Lic. #01488628 | Corp. #02024720 M: 626.590.0490 | E: scott.delphey@foodpropertiesgroup.com Matthew Delphey, CPA | Food Properties Group Lic. #02036100 | Corp. #02024720 M: 626.716.0675 | E: matthew.delphey@foodpropertiesgroup.com