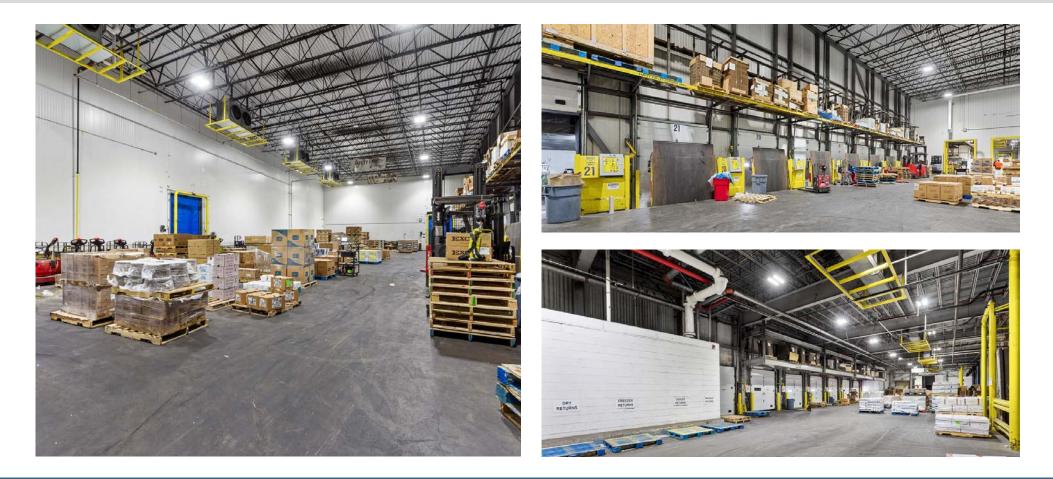

### CONSTRUCTION

- Insulated metal panel construction
- 28'-36' ceiling
- 23 dock doors
- Concrete apron
- Ammonia refrigeration
- Fully-sprinklered
- LED lighting
- Parking:
  - Auto positions. +/- 131 striped
  - Trailer positions. +/- 44,
    - 34 striped (asphalt with concrete dolly strip)
    - +/- 10 unstriped