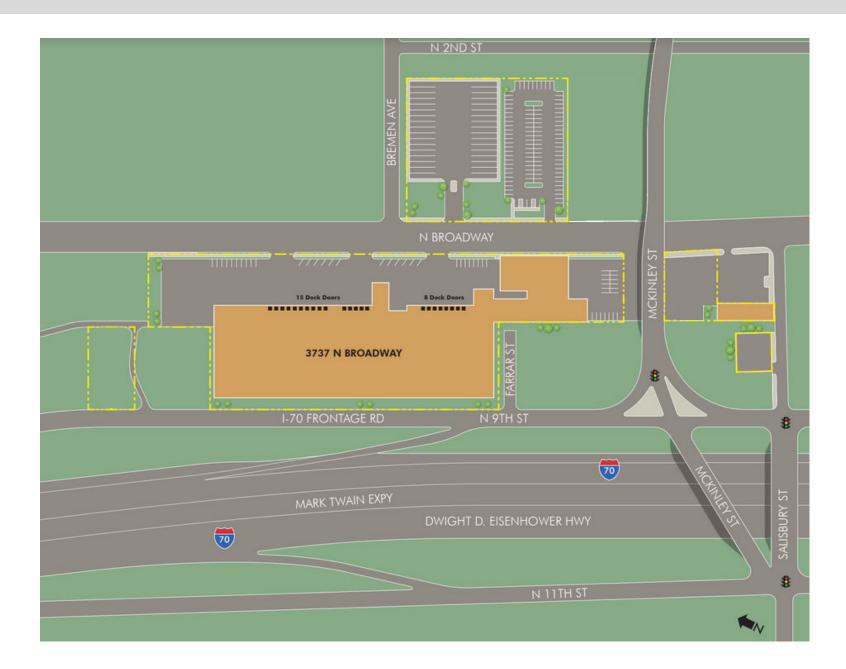

- 23 Dock Doors
- 28'-36' Ceilings
- 8.59 Acres
- Near I-70, I-44 and I-55

#### SITE

- 8.59 Acres
- Fenced perimeter

**FOOD PROPERTIES** 

GROUP

Scott Delphey, Founder | Food Properties Group Lic. #01488628 | Corp. #02024720 M: 626.590.0490 | E: scott.delphey@foodpropertiesgroup.com Matthew Delphey, CPA | Food Properties Group Lic. #02036100 | Corp. #02024720 M: 626.716.0675 | E: matthew.delphey@foodpropertiesgroup.com