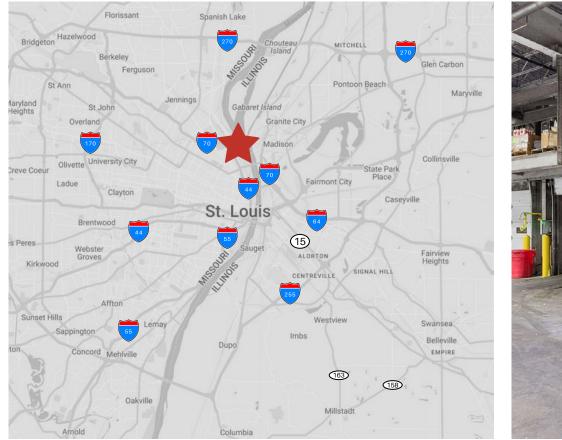

- 23 Dock Doors
- 28'-36' Ceilings
- 8.59 Acres
- Near I-70, I-44 and I-55

## OTHER

- Fully-racked
- Near I-70, I-44 & I-55

Scott Delphey, Founder | Food Properties Group Lic. #01488628 | Corp. #02024720 M: 626.590.0490 | E: scott.delphey@foodpropertiesgroup.com Matthew Delphey, CPA | Food Properties Group Lic. #02036100 | Corp. #02024720 M: 626.716.0675 | E: matthew.delphey@foodpropertiesgroup.com