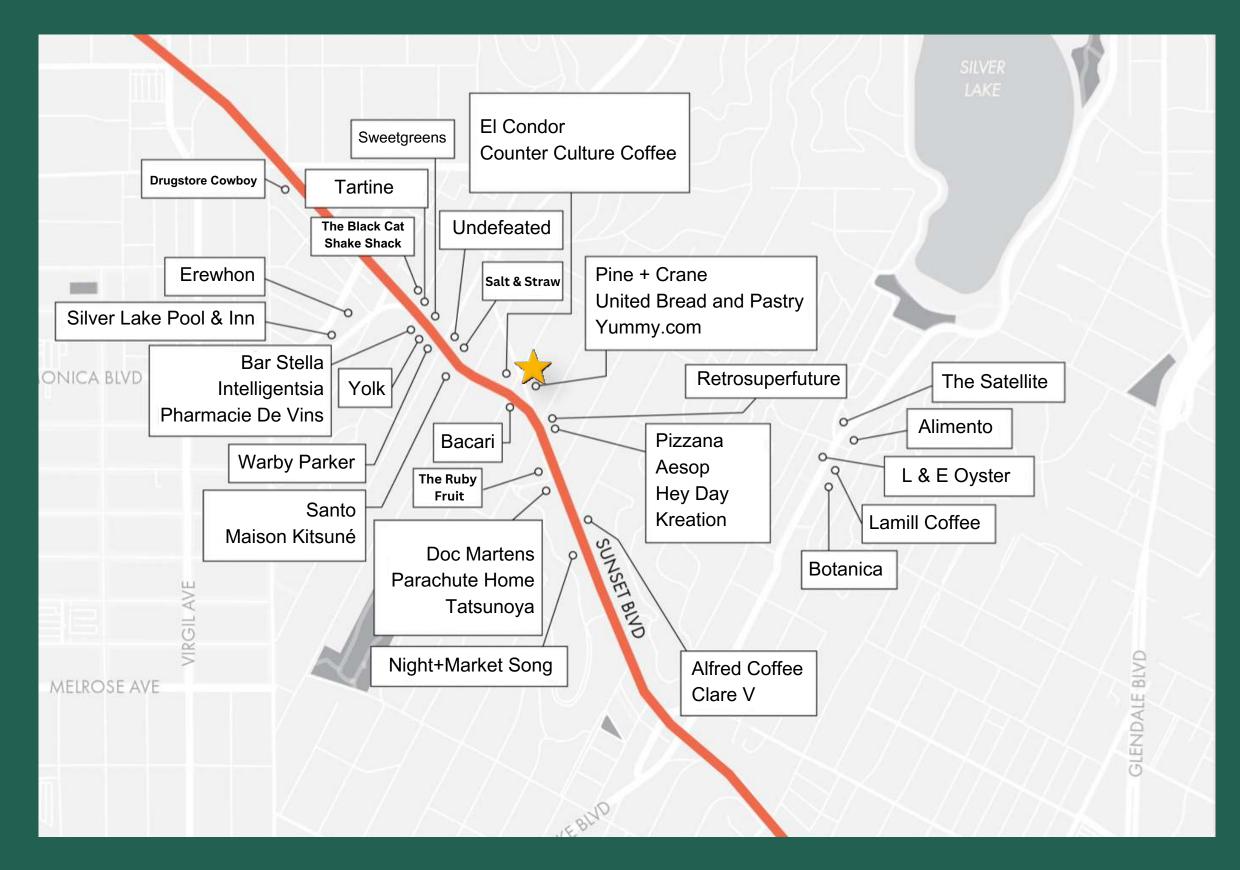

## Neighborhood

#### **NEIGHBORING TENANTS**

- 1.The Satellite
- 2. Alimento
- 3.L & E Oyster
- 4. Lamill Coffee
- 5. Botanica
- 6. Alfred Coffee
- 7.Clare V
- 8.Pizzana
- 9. Aesop
- 10. Hey Day
- 11.Kreation
- 12. Retrosuperfuture
- 13. Pine + Crane
- J. Hile . Clane
- 14. United Bread & Pastry
- 15. Yummy.com
- 16.El Condor
- 17. Counter Culture Coffee
- 18. Undefeated
- 19. Salt & Straw
- 20.Bacari
- 21. The Ruby Fruit
- 22.Doc Martens
- 23. Parachute Home
- 24. Tatsunoya
- 25. Night+Market Song
- 26. Tartine
- 27. Sweetgreens
- 28. The Black Cat
- 29. Shake Shack
- 30.Yolk
- 31. Drugstore Cowboy
- 32. Erewhon
- 33. Silver Lake Pool & Inn
- 34. Bar Stella
- 35. Intelligentsia
- 36. Pharmacie De Vins
- 37. Warby Parker
- 38.Santo
- 39. Maison Kitsuné