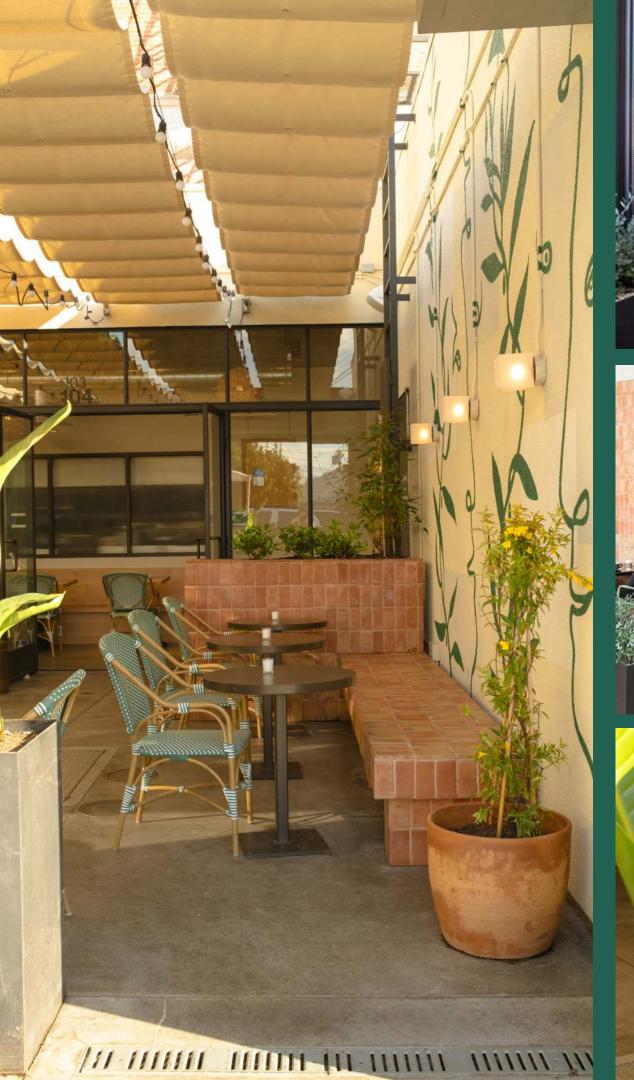

### Details

• Size: 1,924 sf

• Rent: \$15,450 + NNN at \$3,218

• Asking: \$150,000 which Includes all F,F&E and Type 41 license

• Active CUB for full liquor allowing onsite consumption

• One (1) five (5) year option to extend the Term of the Lease.

• Fantastic location adjacent to Pine and Crane, El Condor, and Counter Culture

- On the same block as the famous Silver Lake Farmers Market
- Extremely dense area with over 33,000 residents.
- High traffic count and heavy pedestrian traffic
- Surrounded by the areas trendiest restaurants, galleries and boutique retail.