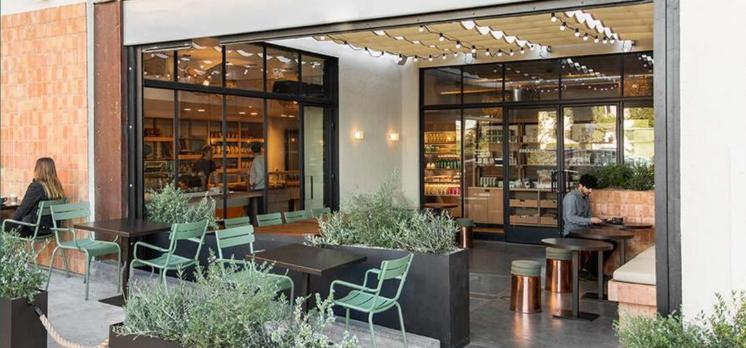

### Details

• Size: 1,924 sf

• Rent: \$15,450 + NNN at \$3,218

• Asking: \$150,000 which Includes all F,F&E and Type 41 license

• Active CUB for full liquor allowing onsite consumption

• One (1) five (5) year option to extend the Term of the Lease.

• Fantastic location adjacent to Pine and Crane, El Condor, and Counter Culture

- On the same block as the famous Silver Lake Farmers Market
- Extremely dense area with over 33,000 residents.
- High traffic count and heavy pedestrian traffic
- Surrounded by the areas trendiest restaurants, galleries and boutique retail.