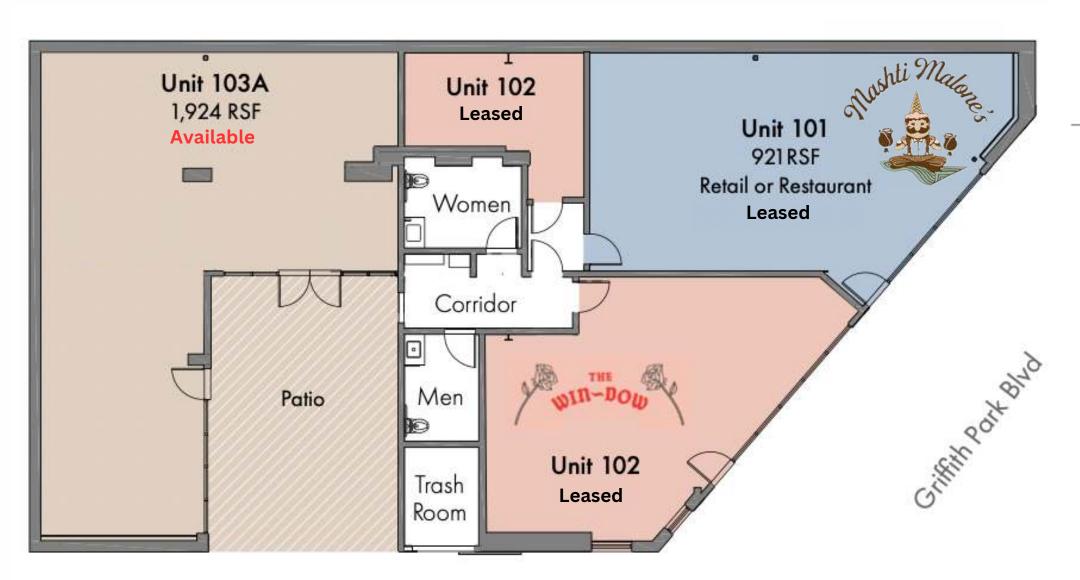

# Floorplan

### Details

• Size: 1,924 sf

• Rent: \$15,450 + NNN at \$3,218

• Asking: \$150,000 which Includes all F,F&E and Type 41 license

• Active CUB for full liquor allowing onsite consumption

• One (1) five (5) year option to extend the Term of the Lease.