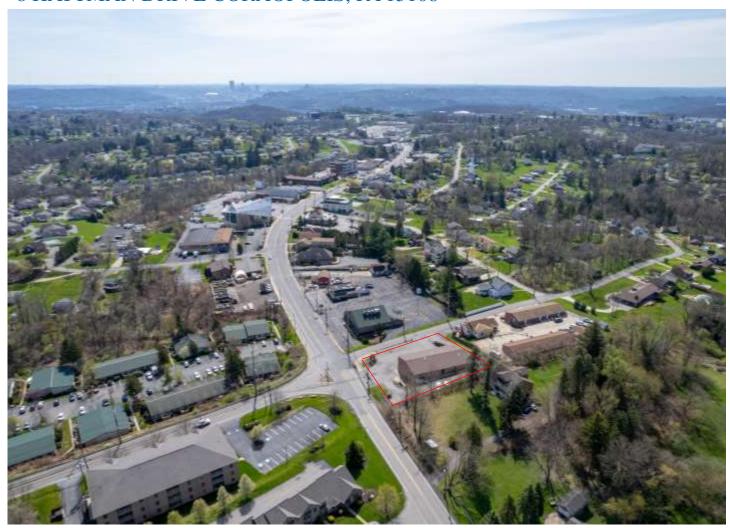

## **Property Highlights:**

- Previously occupied by Heritage Valley
  Health System
- Two story building of +/- 8,000 sf
- 4,000 sf available on each floor
- Off street parking available
- Priced well below replacement costs
- Located along the heavily traveled Forest
  Grove Road