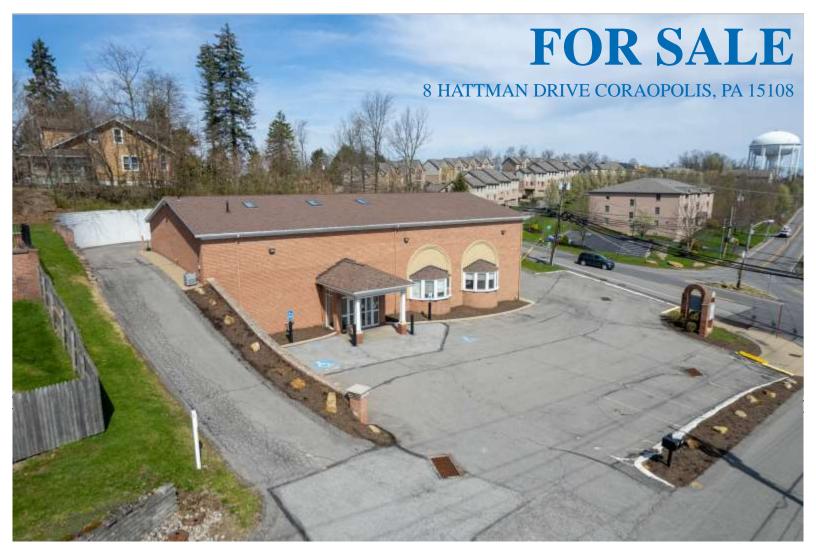

## FOR SALE

## 8 HATTMAN DRIVE CORAOPOLIS, PA 15108

For information, please contact:

MARTIN PERRY, CCIM Senior Managing Director t 412-434-1031 martin.perry@nmrk.com

Asking Price: \$750,000

## **Property Highlights:**

- Previously occupied by Heritage Valley
  Health System
- Two story building of +/- 8,000 sf
- 4,000 sf available on each floor
- Off street parking available
- Priced well below replacement costs
- Located along the heavily traveled Forest
  Grove Road