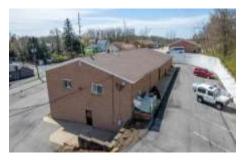

## **Property Highlights:**

- Previously occupied by Heritage Valley
  Health System
- Two story building of +/- 8,000 sf
- 4,000 sf available on each floor
- Off street parking available
- Priced well below replacement costs
- Located along the heavily traveled Forest
  Grove Road

## 8 HATTMAN DRIVE CORAOPOLIS, PA 15108

For information, please contact:

MARTIN PERRY, CCIM Senior Managing Director t 412-434-1031 martin.perry@nmrk.com

Asking Price: \$750,000