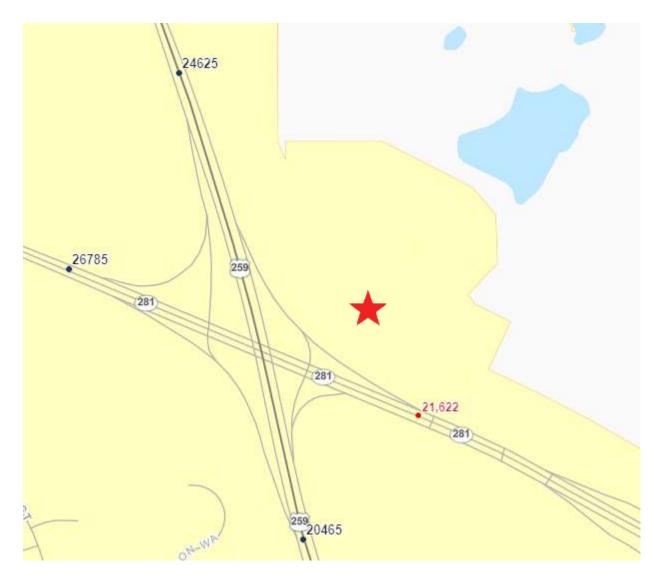

R. Northcutt (903) 753-2191

wnorthcutt@beerwellseasttexas.com



#### **AVAILABLE LOTS**

#### **RED: Block 1 Lots**

```
Lot 1 – 5.605 acre @ $12.00/SF – $2,929,846

Lot 2 – 1.205 acre @ $20.00/SF – $1,049,796

Lot 3 – 1.750 acre @ $20.00/SF – $1,524,600

Lot 5 – 1.127 acre @ $20.00/SF – $981,842

Lot 6 – 1.460 acre @ $20.00/SF – $1,271,952

Lot 7 – 1.429 acre @ $20.00/SF – $1,244,945
```

#### **BLUE: Block 2 Lots**

```
Lot 7 – 1.189 acre @ $14.00/SF – $725,100

Lot 8 – 1.578 acre @ $14.00/SF – $962,328

Lot 9 – 1.239 acre @ $14.00/SF – $755,592

3110 Nealy Way, Lot 10 – 0.764 acre @ $14.00/SF – $465,918
```

(Any requests to modify lot lines may affect advertised rate)

<sup>\*</sup>Lot 3 restricted - no automotive use.



## **SITE PLAN**





### **MAP**





# **TRAFFIC COUNTS**