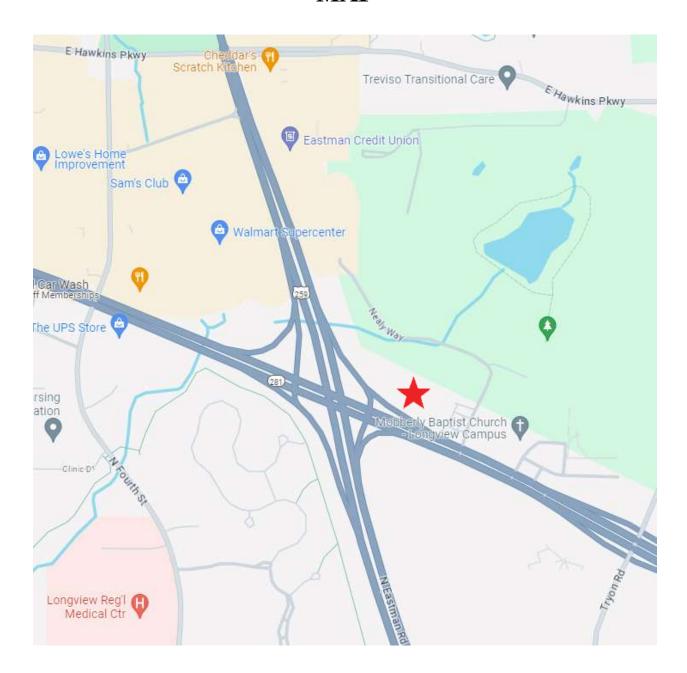

r more information: Walter R. Northcutt (903) 753-2191

wnorthcutt@beerwellseasttexas.com



#### **AVAILABLE LOTS**

#### **RED: Block 1 Lots**

```
Lot 1 – 5.605 acre @ $12.00/SF – $2,929,846

Lot 2 – 1.205 acre @ $20.00/SF – $1,049,796

Lot 3 – 1.750 acre @ $20.00/SF – $1,524,600

Lot 5 – 1.127 acre @ $20.00/SF – $981,842

Lot 6 – 1.460 acre @ $20.00/SF – $1,271,952

Lot 7 – 1.429 acre @ $20.00/SF – $1,244,945
```

#### **BLUE: Block 2 Lots**

```
Lot 7 – 1.189 acre @ $14.00/SF – $725,100

Lot 8 – 1.578 acre @ $14.00/SF – $962,328

Lot 9 – 1.239 acre @ $14.00/SF – $755,592

3110 Nealy Way, Lot 10 – 0.764 acre @ $14.00/SF – $465,918
```

(Any requests to modify lot lines may affect advertised rate)

<sup>\*</sup>Lot 3 restricted - no automotive use.



## **SITE PLAN**





### **MAP**





# **TRAFFIC COUNTS**