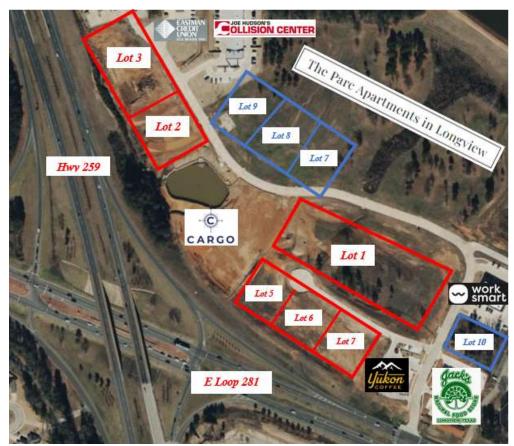

#### **AVAILABLE LOTS**

#### **RED: Block 1 Lots**

```
Lot 1 – 5.605 acre @ $12.00/SF – $2,929,846

Lot 2 – 1.205 acre @ $20.00/SF – $1,049,796

Lot 3 – 1.750 acre @ $20.00/SF – $1,524,600

Lot 5 – 1.127 acre @ $20.00/SF – $981,842

Lot 6 – 1.460 acre @ $20.00/SF – $1,271,952

Lot 7 – 1.429 acre @ $20.00/SF – $1,244,945
```

#### **BLUE: Block 2 Lots**

```
Lot 7 – 1.189 acre @ $14.00/SF – $725,100

Lot 8 – 1.578 acre @ $14.00/SF – $962,328

Lot 9 – 1.239 acre @ $14.00/SF – $755,592

3110 Nealy Way, Lot 10 – 0.764 acre @ $14.00/SF – $465,918
```

(Any requests to modify lot lines may affect advertised rate)

<sup>\*</sup>Lot 3 restricted - no automotive use.