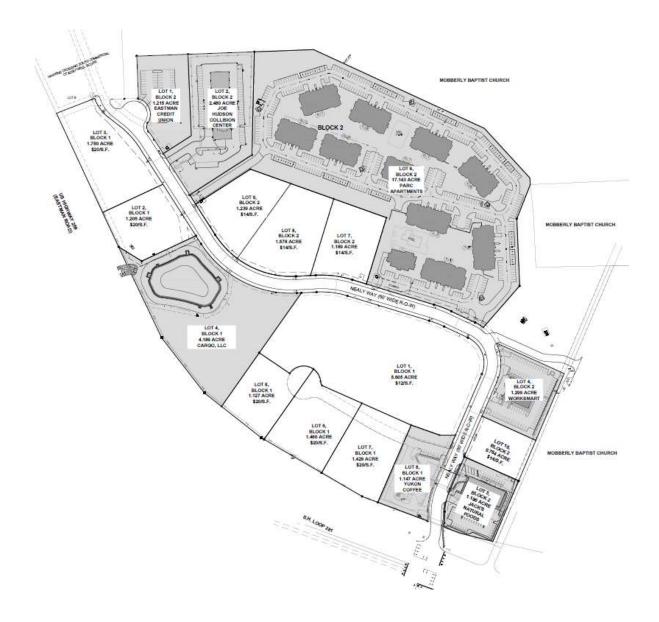

if necessary.

For more information: Walter R. Northcutt (903) 753-2191

wnorthcutt@beerwellseasttexas.com



#### **AVAILABLE LOTS**

#### **RED: Block 1 Lots**

```
Lot 1 – 5.605 acre @ $12.00/SF – $2,929,846

Lot 2 – 1.205 acre @ $20.00/SF – $1,049,796

Lot 3 – 1.750 acre @ $20.00/SF – $1,524,600

Lot 5 – 1.127 acre @ $20.00/SF – $981,842

Lot 6 – 1.460 acre @ $20.00/SF – $1,271,952

Lot 7 – 1.429 acre @ $20.00/SF – $1,244,945
```

#### **BLUE: Block 2 Lots**

```
Lot 7 – 1.189 acre @ $14.00/SF – $725,100

Lot 8 – 1.578 acre @ $14.00/SF – $962,328

Lot 9 – 1.239 acre @ $14.00/SF – $755,592

3110 Nealy Way, Lot 10 – 0.764 acre @ $14.00/SF – $465,918
```

(Any requests to modify lot lines may affect advertised rate)

<sup>\*</sup>Lot 3 restricted - no automotive use.



## **SITE PLAN**





### **MAP**





# **TRAFFIC COUNTS**