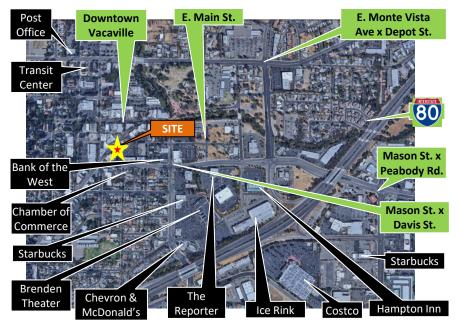

## DOWNTOWN EXECUTIVE OFFICE FOR LEASE

361 MERCHANT ST., Vacaville, CA. is a well-known retail building in the heart of downtown Vacaville. Property is professionally managed.

SUBJECT PROPERTY office space is on the second story with private restroom, great for small office management. Stair access only. Accessible from side entry.