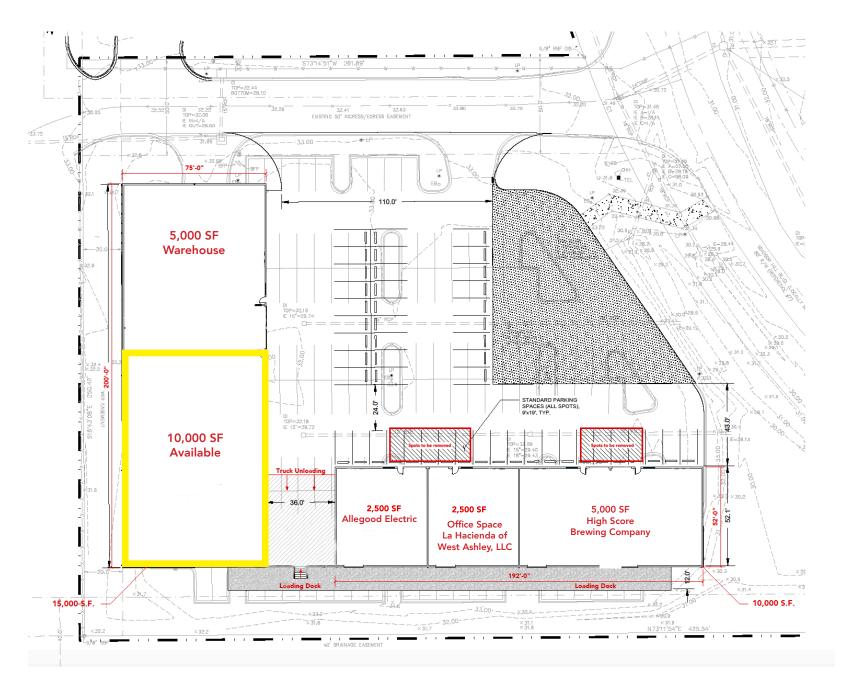

## **AVAILABLE**

10,000 SF

# PROPERTY OVERVIEW

Flex space property on retail corridor. This building can be used for Office, Flex, or Retail. Next to Spinx and behind Food Lion on Ashley Phosphate and Windsor Hill Boulevard. Property is built with loading dock access and depending on use, some architectural components can be changed. The building has three phase power, 10x12 roll up doors. Drive in dock. 22 foot eave height, however it is not sprinkled. Access is centrally located throughout city.