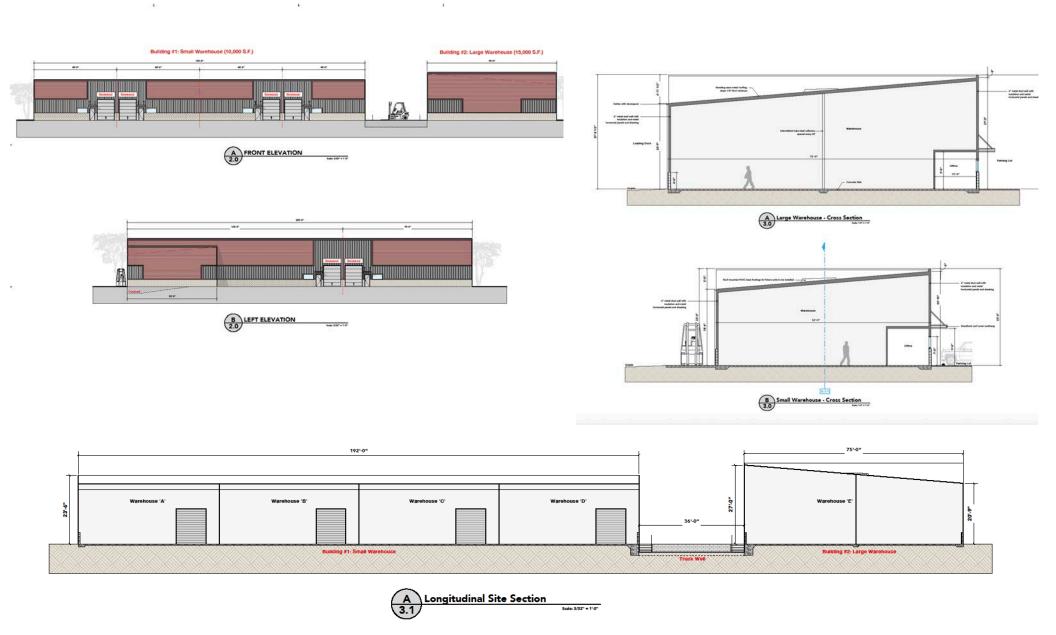

# PROPERTY OVERVIEW

Flex space property on retail corridor. This building can be used for Office, Flex, or Retail. Next to Spinx and behind Food Lion on Ashley Phosphate and Windsor Hill Boulevard. Property is built with loading dock access and depending on use, some architectural components can be changed. The building has three phase power, 10x12 roll up doors. Drive in dock. 22 foot eave height, however it is not sprinkled. Access is centrally located throughout city.