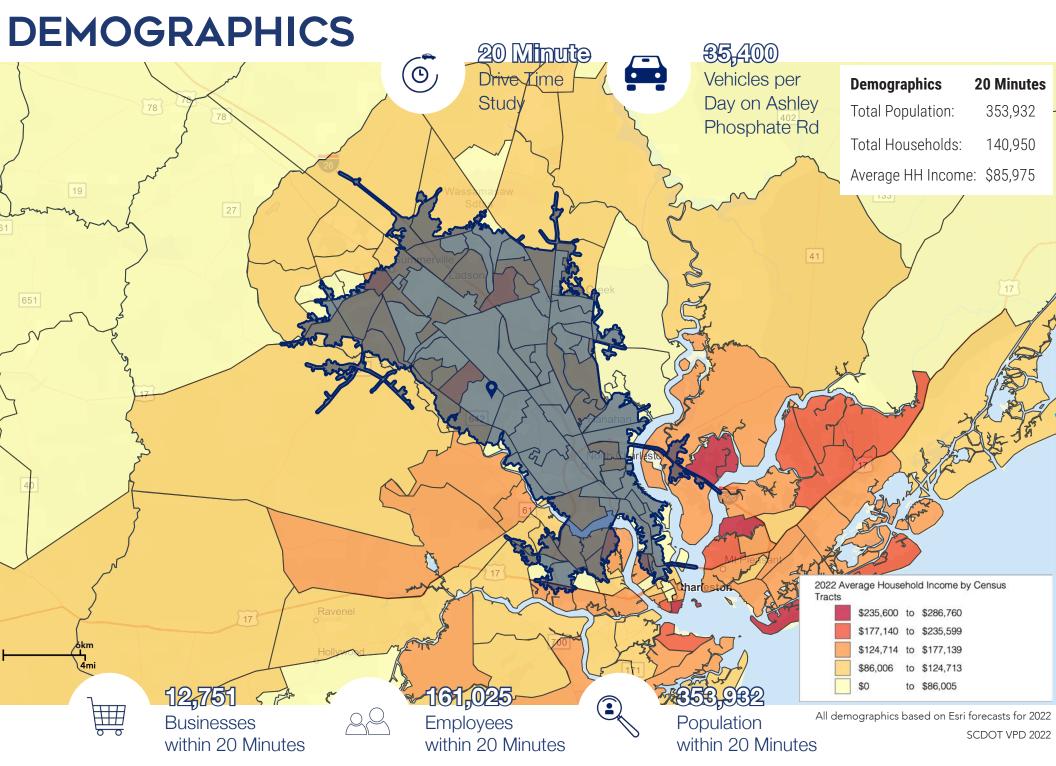

#### VEHICLES PER DAY

SCDOT 35,400 VPD 2022

YEAR BUILT

2023

# PROPERTY OVERVIEW

Flex space property on retail corridor. This building can be used for Office, Flex, or Retail. Next to Spinx and behind Food Lion on Ashley Phosphate and Windsor Hill Boulevard. Property is built with loading dock access and depending on use, some architectural components can be changed. The building has three phase power, 10x12 roll up doors. Drive in dock. 22 foot eave height, however it is not sprinkled. Access is centrally located throughout city.