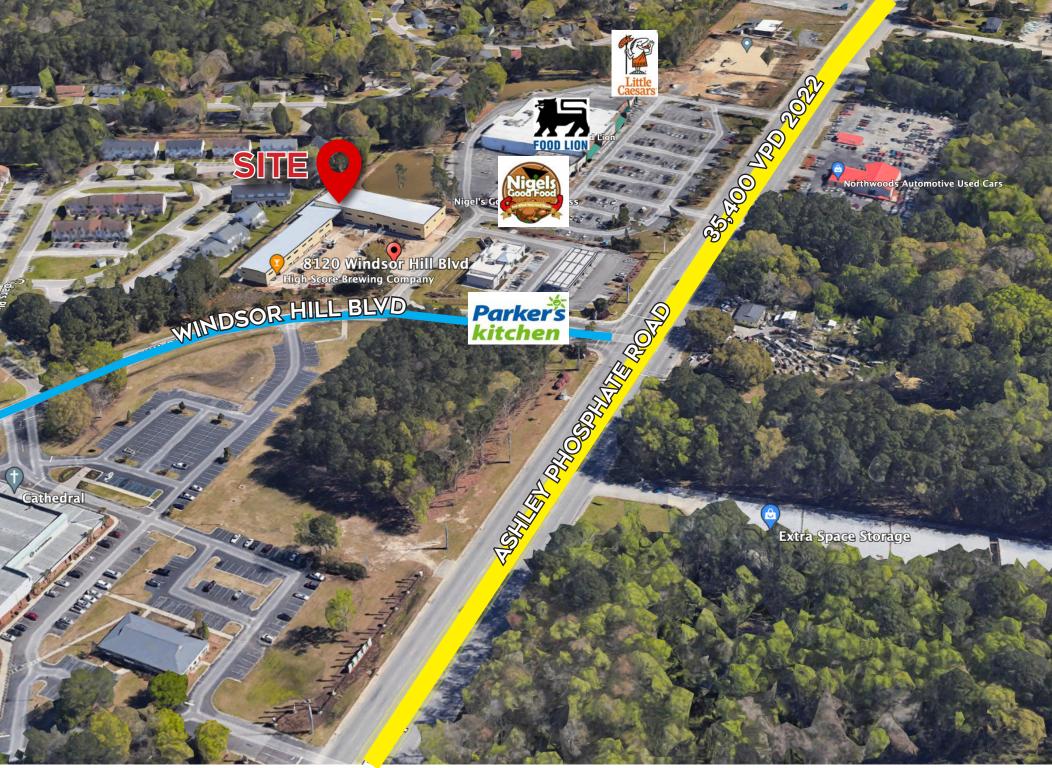

# PROPERTY OVERVIEW

Flex space property on retail corridor. This building can be used for Office, Flex, or Retail. Next to Spinx and behind Food Lion on Ashley Phosphate and Windsor Hill Boulevard. Property is built with loading dock access and depending on use, some architectural components can be changed. The building has three phase power, 10x12 roll up doors. Drive in dock. 22 foot eave height, however it is not sprinkled. Access is centrally located throughout city.

#### VEHICLES PER DAY

SCDOT 35,400 VPD 2022

YEAR BUILT

2023