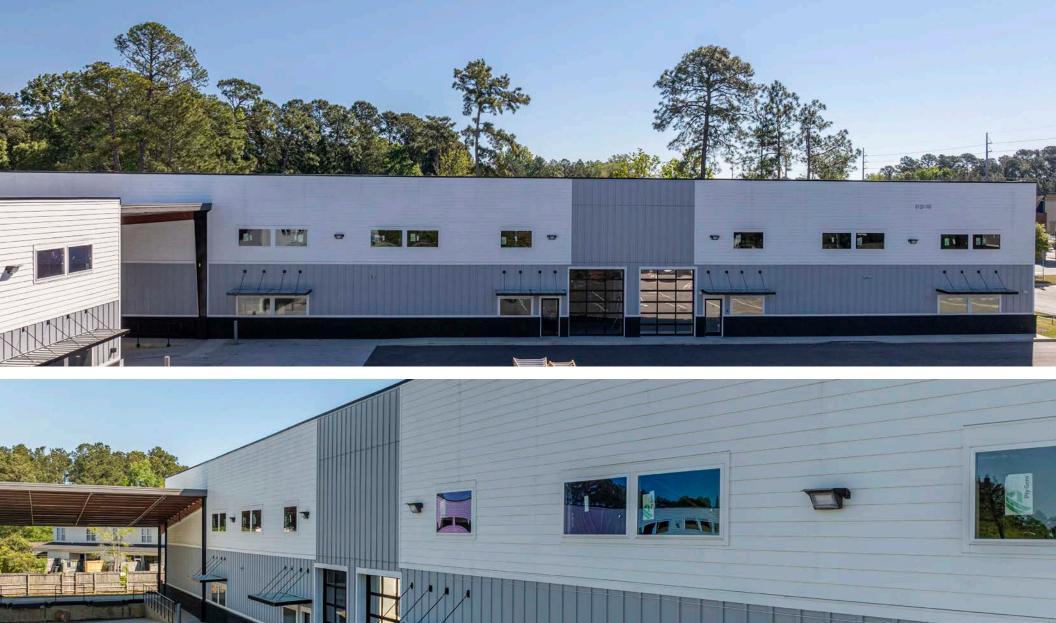

# PROPERTY OVERVIEW

Flex space property on retail corridor. This building can be used for Office, Flex, or Retail. Next to Spinx and behind Food Lion on Ashley Phosphate and Windsor Hill Boulevard. Property is built with loading dock access and depending on use, some architectural components can be changed. The building has three phase power, 10x12 roll up doors. Drive in dock. 22 foot eave height, however it is not sprinkled. Access is centrally located throughout city.