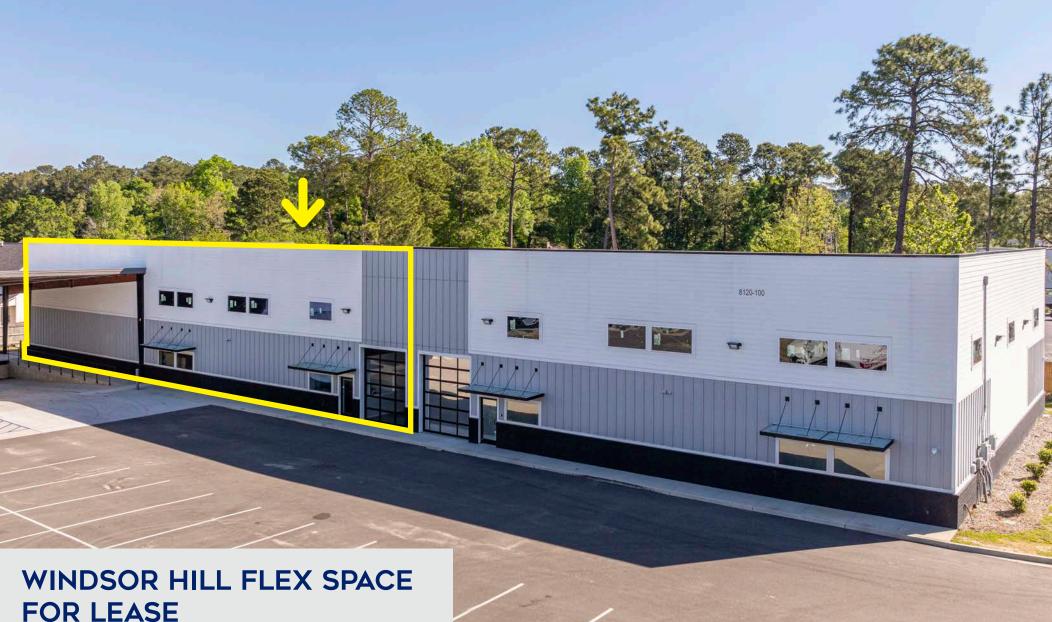

# PROPERTY OVERVIEW

Flex space property on retail corridor. This building can be used for Office, Flex, or Retail. Next to Spinx and behind Food Lion on Ashley Phosphate and Windsor Hill Boulevard. Property is built with loading dock access and depending on use, some architectural components can be changed. The building has three phase power, 10x12 roll up doors. Drive in dock. 22 foot eave height, however it is not sprinkled. Access is centrally located throughout city.

# WINDSOR HILL FLEX SPACE FOR LEASE