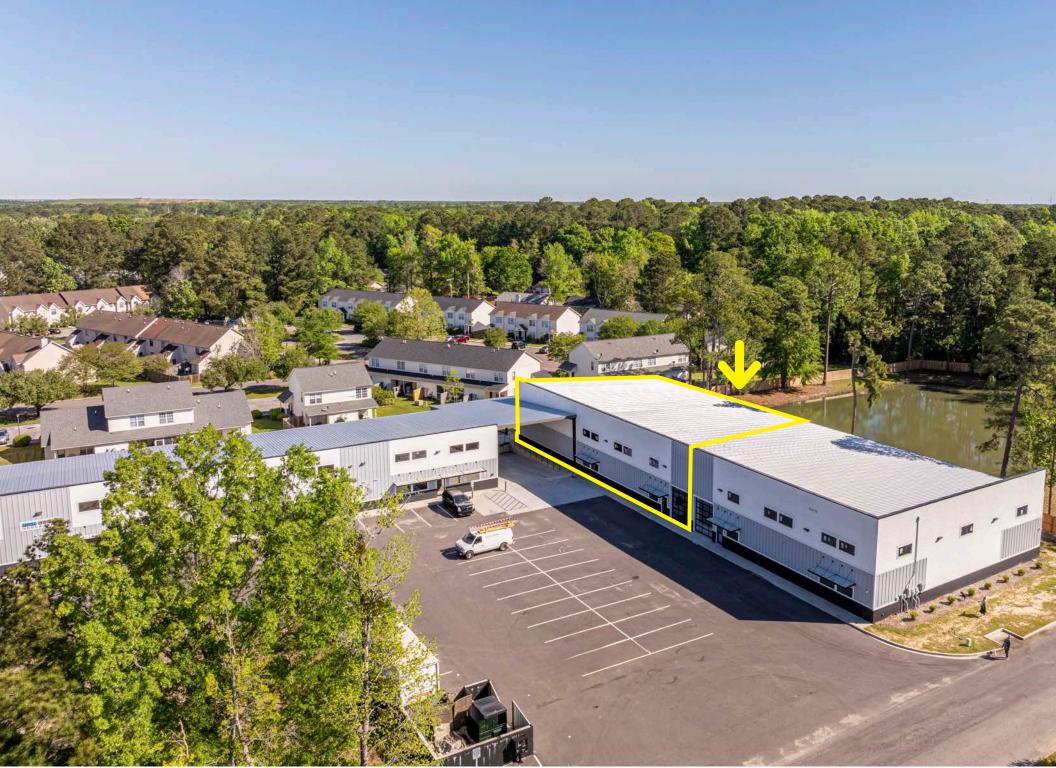

# PROPERTY OVERVIEW

Flex space property on retail corridor. This building can be used for Office, Flex, or Retail. Next to Spinx and behind Food Lion on Ashley Phosphate and Windsor Hill Boulevard. Property is built with loading dock access and depending on use, some architectural components can be changed. The building has three phase power, 10x12 roll up doors. Drive in dock. 22 foot eave height, however it is not sprinkled. Access is centrally located throughout city.

# WINDSOR HILL FLEX SPACE FOR LEASE

SCDOT VPD 2022

Brent Case, CCIM
PRESIDENT/ BROKER IN CHARGE
843.270.4192
bcase@cbcatlantic.com

Julia Donovan, CCIM, CIPS SENIOR BROKER 843.870.5930 jdonovan@cbcatlantic.com