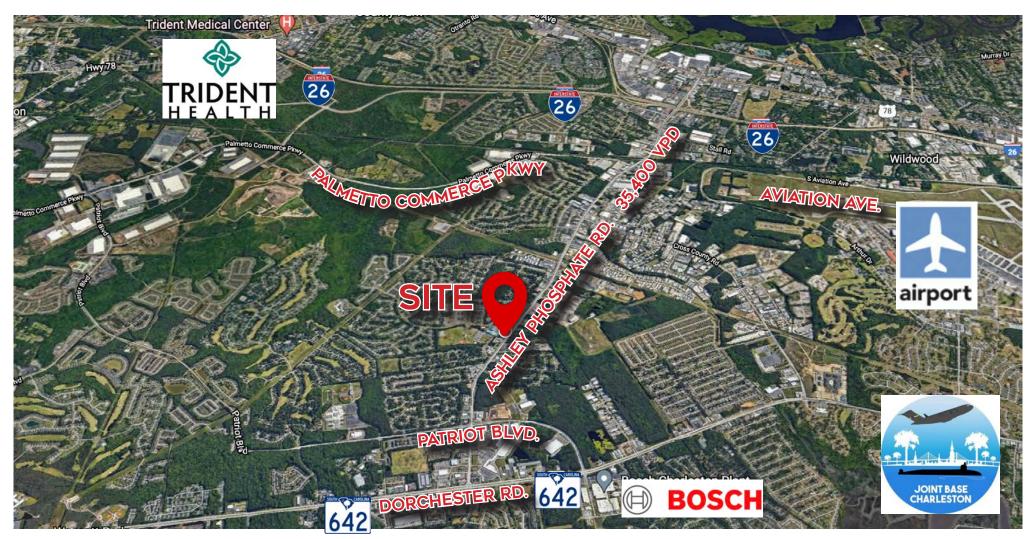

# PROPERTY OVERVIEW

Flex space property on retail corridor. This building can be used for Office, Flex, or Retail. Next to Spinx and behind Food Lion on Ashley Phosphate and Windsor Hill Boulevard. Property is built with loading dock access and depending on use, some architectural components can be changed. The building has three phase power, 10x12 roll up doors. Drive in dock. 22 foot eave height, however it is not sprinkled. Access is centrally located throughout city.

#### VEHICLES PER DAY

SCDOT 35,400 VPD 2022

YEAR BUILT

2023