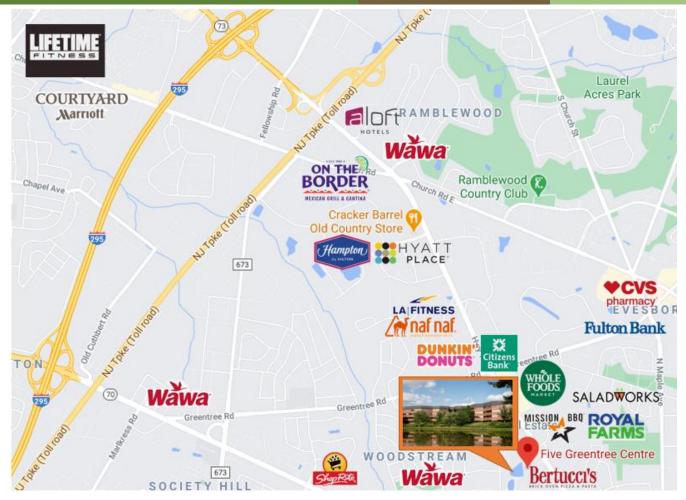

## **PROPERTY HIGHLIGHTS**

- Class 'A' office space
- NEWLY RENOVATED COMMON AREAS
- · Excellent window lines
- Café, Fitness Center, Walking Trail On-Site
- Turn-Key Condition with Great Finishes
- Immediate access to Routes 73 and 70. Only 15 minutes to Center City with easy access to I-295 and NJ Turnpike.
- Amenities in immediate proximity including Whole Foods, WaWa, LA Fitness, Royal Farms, TD Bank, Mission BBQ, and numerous other restaurants and hotels.