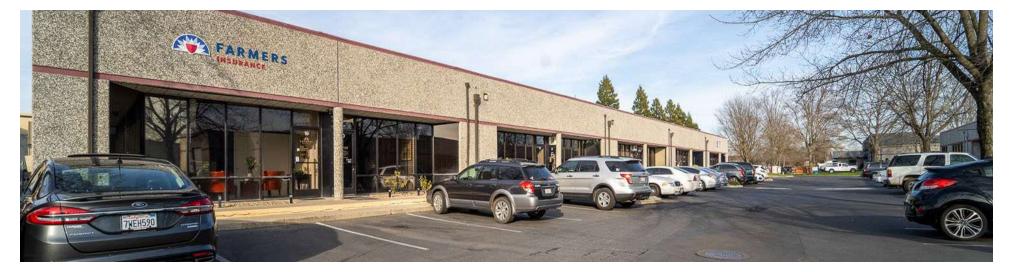

# **Klamath Business**

# Park

990 Klamath Lane Yuba City, CA 95993

LEASE RATE: \$0.99 SF/MONTH (NNN)

990 Klamath Lane, Yuba City, CA 95993

| OFFERING SUMMARY |                       |
|------------------|-----------------------|
| Lease Rate:      | \$0.99 SF/month (NNN) |
| Building Size:   | 39,758 SF             |
| Available SF:    | 1,060 - 4,076 SF      |
| Lot Size:        | 98,008 SF             |
| Number of Units: | 28                    |
| Year Built:      | 1989                  |
| Zoning:          | СМ                    |
| Market:          | Yuba City             |

### **PROPERTY OVERVIEW**

Affordable office space in the West Sector of Yuba City. Great location near Lowes, Tractor Supply. Many suites are improved with recent updates. Can't beat this price point for flex office space in Yuba City.