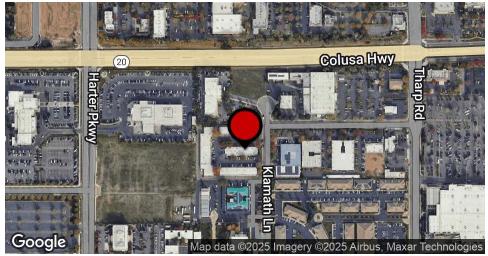

990 Klamath Lane, Yuba City, CA 95993

| OFFERING SUMMARY |                       |
|------------------|-----------------------|
| Lease Rate:      | \$0.99 SF/month (NNN) |
| Building Size:   | 39,758 SF             |
| Available SF:    | 1,060 - 4,076 SF      |
| Lot Size:        | 98,008 SF             |
| Number of Units: | 28                    |
| Year Built:      | 1989                  |
| Zoning:          | СМ                    |
| Market:          | Yuba City             |

### Klamath Business Park

990 Klamath Lane, Yuba City, CA 95993