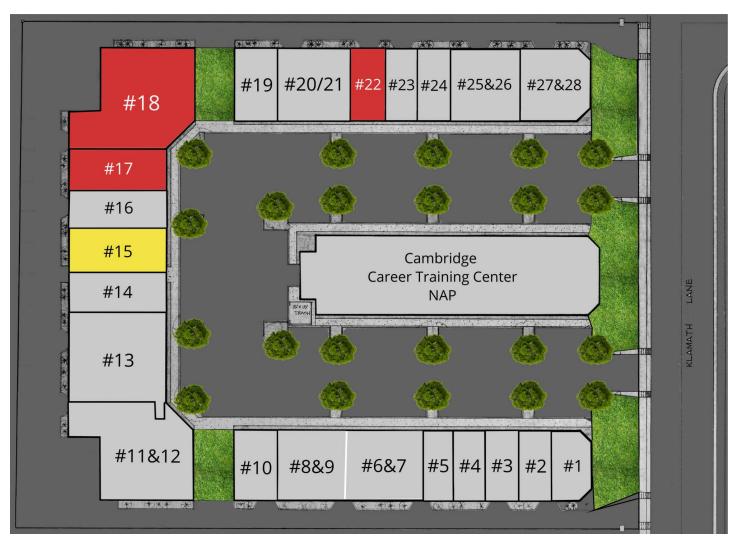

### **AVAILABLE SPACES**

| SUITE | TENANT    | SIZE (SF) | LEASE TYPE | LEASE RATE      |
|-------|-----------|-----------|------------|-----------------|
| C#15  | Available | 1,620 SF  | NNN        | \$0.99 SF/month |
| C#17  | Available | 1,800 SF  | NNN        | \$0.99 SF/month |
| C#18  | Available | 4,076 SF  | NNN        | \$0.99 SF/month |
| D#22  | Available | 1,060 SF  | NNN        | \$0.99 SF/month |