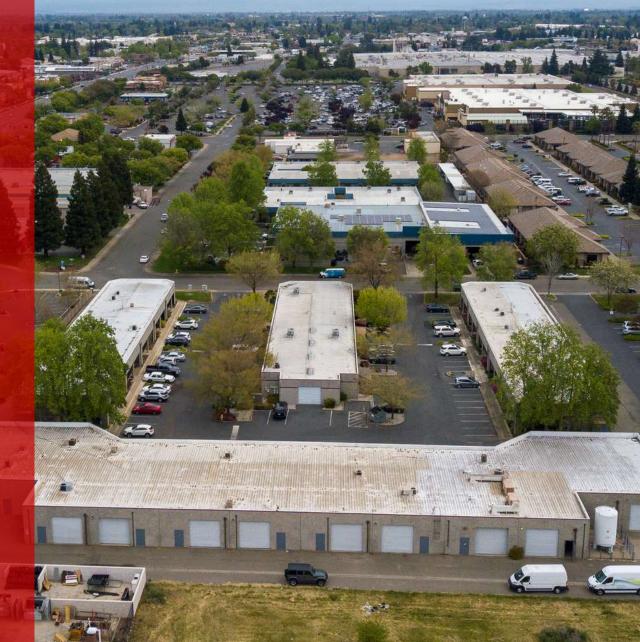

# **Klamath Business**

# Park

990 Klamath Lane Yuba City, CA 95993

LEASE RATE: \$0.99 SF/MONTH (NNN)

990 Klamath Lane, Yuba City, CA 95993

| OFFERING SUMMARY |                       |
|------------------|-----------------------|
| Lease Rate:      | \$0.99 SF/month (NNN) |
| Building Size:   | 39,758 SF             |
| Available SF:    | 1,060 - 4,076 SF      |
| Lot Size:        | 98,008 SF             |
| Number of Units: | 28                    |
| Year Built:      | 1989                  |
| Zoning:          | СМ                    |
| Market:          | Yuba City             |

### **PROPERTY OVERVIEW**

Affordable office space in the West Sector of Yuba City. Great location near Lowes, Tractor Supply. Many suites are improved with recent updates. Can't beat this price point for flex office space in Yuba City.