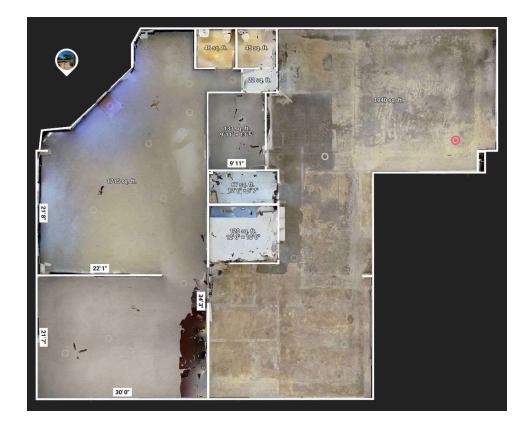

| Lease Term: | Negotiable      |
|--------------|------------------|-------------|-----------------|
| Total Space: | 1,060 - 4,076 SF | Lease Rate: | \$0.99 SF/month |

### **AVAILABLE SPACES**

| SUITE | TENANT    | SIZE (SF) | LEASE TYPE | LEASE RATE      |
|-------|-----------|-----------|------------|-----------------|
| C#15  | Available | 1,620 SF  | NNN        | \$0.99 SF/month |
| C#17  | Available | 1,800 SF  | NNN        | \$0.99 SF/month |
| C#18  | Available | 4,076 SF  | NNN        | \$0.99 SF/month |
| D#22  | Available | 1,060 SF  | NNN        | \$0.99 SF/month |

#### **Jeffrey Helm**

Broker CalDRE #01428618 949.624.0630 jeff@helmre.com

### **Floor Plans**

### Klamath Business Park

990 Klamath Lane, Yuba City, CA 95993



#### 990 KLAMATH LN. SUITE 13





#### Suite # 18

#### **Jeffrey Helm**

Broker CalDRE #01428618 949.624.0630 jeff@helmre.com

990 Klamath Lane, Yuba City, CA 95993





#### **Jeffrey Helm**

Broker CalDRE #01428618 949.624.0630 jeff@helmre.com

990 Klamath Lane, Yuba City, CA 95993





#### **Jeffrey Helm**

Broker CalDRE #01428618 949.624.0630 jeff@helmre.com

990 Klamath Lane, Yuba City, CA 95993





#### **Jeffrey Helm**

Broker CalDRE #01428618 949.624.0630 jeff@helmre.com

990 Klamath Lane, Yuba City, CA 95993





#### **Jeffrey Helm**

Broker CalDRE #01428618 949.624.0630 jeff@helmre.com



990 Klamath Lane, Yuba City, CA 95993

| POPULATION           | 1 MILE | 3 MILES | 5 MILES |
|----------------------|--------|---------|---------|
| Total Population     | 5,253  | 64,022  | 101,994 |
| Average Age