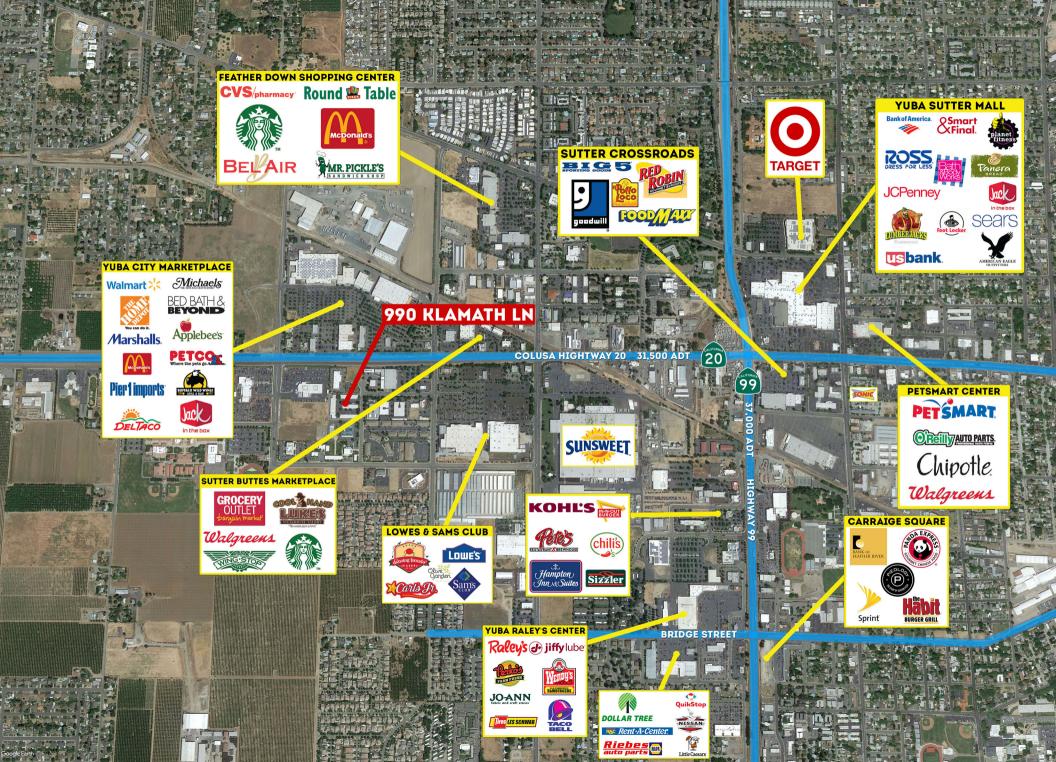

### **PROPERTY OVERVIEW**

Affordable office space in the West Sector of Yuba City. Great location near Lowes, Tractor Supply. Many suites are improved with recent updates. Can't beat this price point for flex office space in Yuba City.

#### **PROPERTY HIGHLIGHTS**

- Zoned: C-M
- Roll-up door in the back for delivery
- Located a few blocks from HWY 20
- Flex Office / Warehouse Space