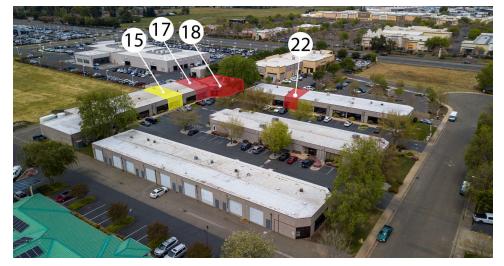

### **Lease Spaces**

### Klamath Business Park

990 Klamath Lane, Yuba City, CA 95993

### **AVAILABLE SPACES**

| SUITE | TENANT    | SIZE (SF) | LEASE TYPE | LEASE RATE      |
|-------|-----------|-----------|------------|-----------------|
| C#15  | Available | 1,620 SF  | NNN        | \$0.99 SF/month |
| C#17  | Available | 1,800 SF  | NNN        | \$0.99 SF/month |
| C#18  | Available | 4,076 SF  | NNN        | \$0.99 SF/month |
| D#22  | Available | 1,060 SF  | NNN        | \$0.99 SF/month |