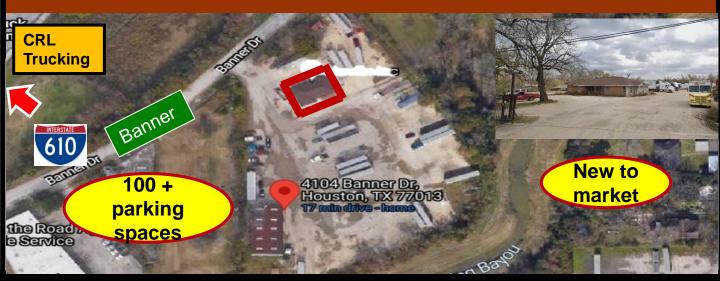

## **Container/Truck Terminal**

4104 Banner Dr. Houston, Texas 77013

## Location:

- Located in East Houston, KM455Y
- East of McCarty, West of Wallisville, South of Hwy. 90, close to N. 610 Loop
- 4 miles north of Ship Channel Features:
- 4.33 +/- AC yard, 2 entrances
- 2,500 SF repair facility, 18" height
- 2,000 SF office bldg., recently updated, no detention required
- Shown by appointment only
- •Easy access to 610 Loop, US 45, Hwy 1-10 and Sam Houston
- Inside Houston City Limits.