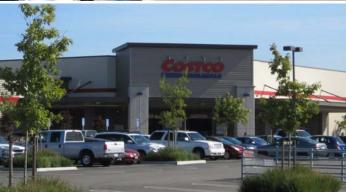

### PROPERTY OVERVIEW

**Reynolds Ranch** is located at the southwest quadrant of Harney Lane and Highway 99 in Lodi, California. At full build out, the entire center will consist of  $\pm 498,522$  square feet of retail space and  $\pm 200,000$  square feet of office. The center benefits from excellent visibility along Highway 99, which is travelled by  $\pm 79,000$  cars per day.

The center is anchored by Costco, Home Depot, Sprouts Farmers Market, Dick's Sporting Goods, Boot Barn and Petsmart.

Several major companies located in Lodi include Pacific Coast Producers, Con Agra Foods, Kubota and Blue Shield of California. These companies cite the City's strategic location and high quality of life as contributing factors for their success in the area.