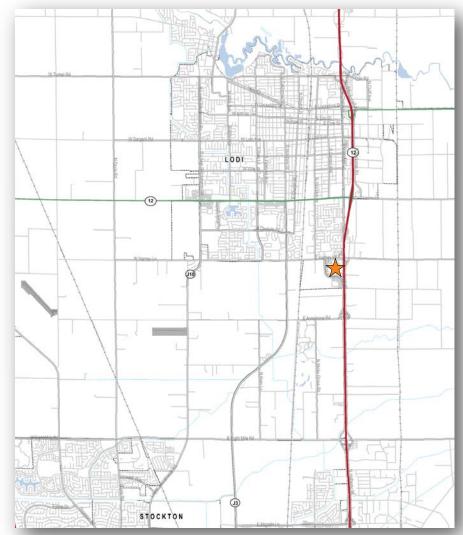

RETAIL TRADE AREA AERIAL

Kevin Soares
Executive Vice President
CA DRE #01291491
jhagan@GallelliRE.com

Jeff Hagan Senior Vice President CA DRE #01494218 jhagan@GallelliRE.com Gallelli Real Estate
3005 Douglas Blvd., Suite 200
Roseville, CA 95661
P 916 772 1700
www.GallelliRc.com
Gary B. Gallelli, Broker
CA DRE #00811881

### PROPERTY OVERVIEW

**Reynolds Ranch** is located at the southwest quadrant of Harney Lane and Highway 99 in Lodi, California. At full build out, the entire center will consist of  $\pm 498,522$  square feet of retail space and  $\pm 200,000$  square feet of office. The center benefits from excellent visibility along Highway 99, which is travelled by  $\pm 79,000$  cars per day.