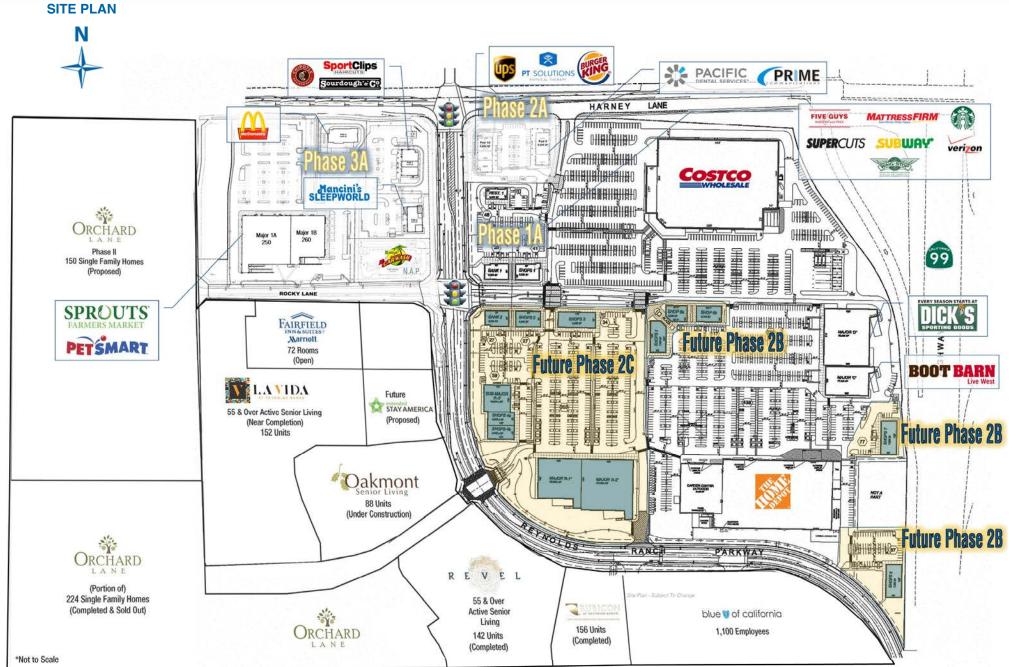

### REYNOLDS RANCH - OVERALL SITE PLAN

SWQ Highway 99 & Harney Lane - Lodi, CA

|                  |                       | \            |
|------------------|-----------------------|--------------|
| ANCHOR TENANTS   |                       |              |
| 2680             | Costco (NAP)          | 148,000      |
| 2690             | Home Depot (NAP)      | 132,240      |
| 2760             | Dick's Sporting Goods | 35,000       |
| 2770             | Boot Barn             | 10,000       |
| PHASE 1A         |                       |              |
| 2620-100         | Starbucks             | 1,744        |
| 2620-120         | Subway                | 1,200        |
| 2620-130         | Verizon Wireless      | 1,350        |
| 2640-100         | Wingstop              | 1,900        |
| 2640-110         | Supercuts             | 1,000        |
| 2640-140         | Five Guys Burgers     | 2,500        |
| 2660-100         | Grand Nails & Spa     | 1,200        |
| 2660-130         | Mattress Firm         | 4,308        |
| PHASE 2A         |                       |              |
| 2610-100         | Pacific Dental        | 4,000        |
| 2610-140         | AT&T                  | 2,000        |
| 2600-140         | The UPS Store         | 1,501        |
| 2600-120         | PT Solutions          | 2,852        |
| 2600-100         | Burger King           | 2,500        |
| PHASE 3A         |                       |              |
| Maj 1A - 250     | Sprouts               | 30,000       |
| Maj 1B - 260     | PetSmart              | 18,242       |
| Pad 1 - 2601-100 | Chipotle              | 2,406        |
| Pad 1 - 2601-120 | Sports Clips          | 1,250        |
| Pad 1 - 2601-130 | Sourdough & Co.       | 1,492        |
| Pad 2 - 2611     | McDonald's            | 5,364        |
| Pad 6 - 2631     | Mancini's Sleepworld  | 4,512        |
| FUTURE PHASE 2B  |                       |              |
| 2730             | AVAILABLE             | Up to 7,000  |
| 2740             | AVAILABLE             | Up to 4,635  |
| 2750             | AVAILABLE             | Up to 5,735  |
| FUTURE PHASE 2C  |                       |              |
| Major            | AVAILABLE             | Up to 37,000 |
| Shops            | AVAILABLE             | 1,500-8,000  |

availability: Future Phase 2B

±1,000 - ±7,000 SF Pads & Shops

Future Phase 2C

Up to  $\pm 37,000$  SF Anchor ±1,500 - ±8,000 SF Shops

The center is anchored by Costco, Home Depot, Sprouts Farmers Market, Dick's Sporting Goods, Boot Barn and Petsmart.

Several major companies located in Lodi include Pacific Coast Producers, Con Agra Foods, Kubota and Blue Shield of California. These companies cite the City's strategic location and high quality of life as contributing factors for their success in the area.