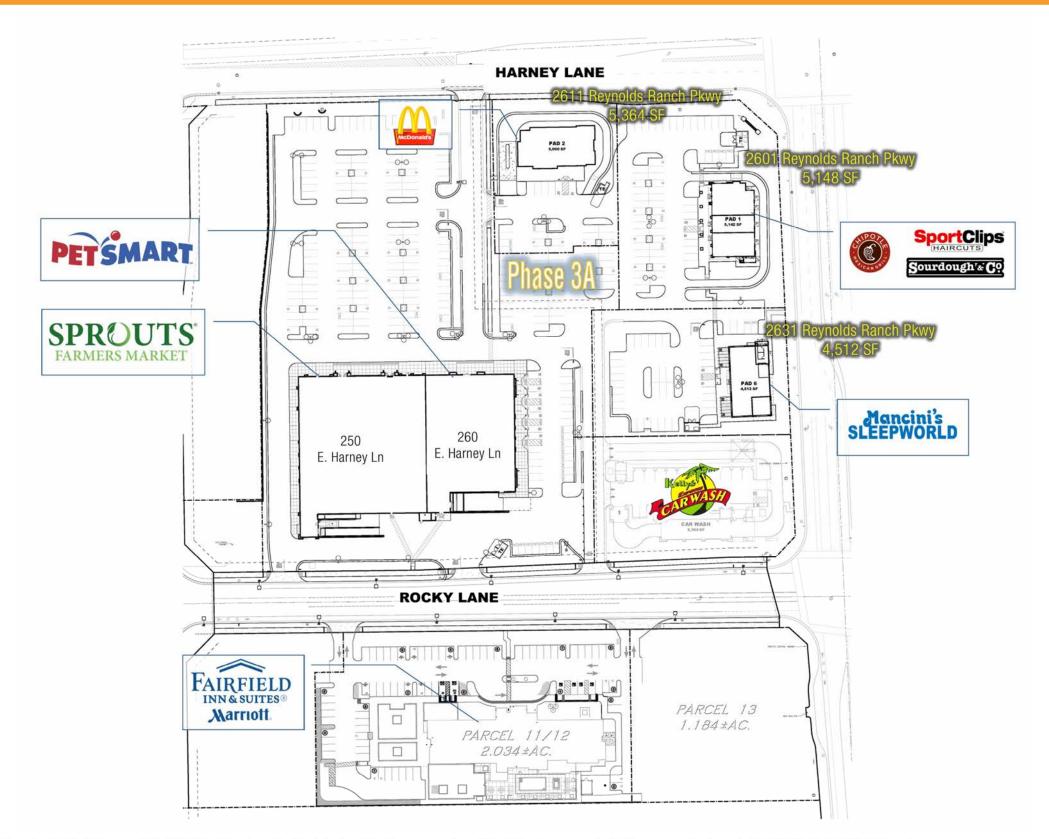

### REYNOLDS RANCH - PHASE 3A & 3B

SWQ Highway 99 & Harney Lane - Lodi, CA

For leasing information, please contact:

Kevin Soares CA DRE #01291491 ksoares@GallelliRE.com

Jeff Hagan CA DRE #01494218 jhagan@GallelliRE.com

Gallelli Real Estate 3005 Douglas Blvd., Suite 200 Roseville, CA 95661 P 916 772 1700 www.GallelliRE.com Gary B. Gallelli, Broker CA BRE #00811881

INTERSECTION AERIAL

Kevin Soares Executive Vice President CA DRE #01291491