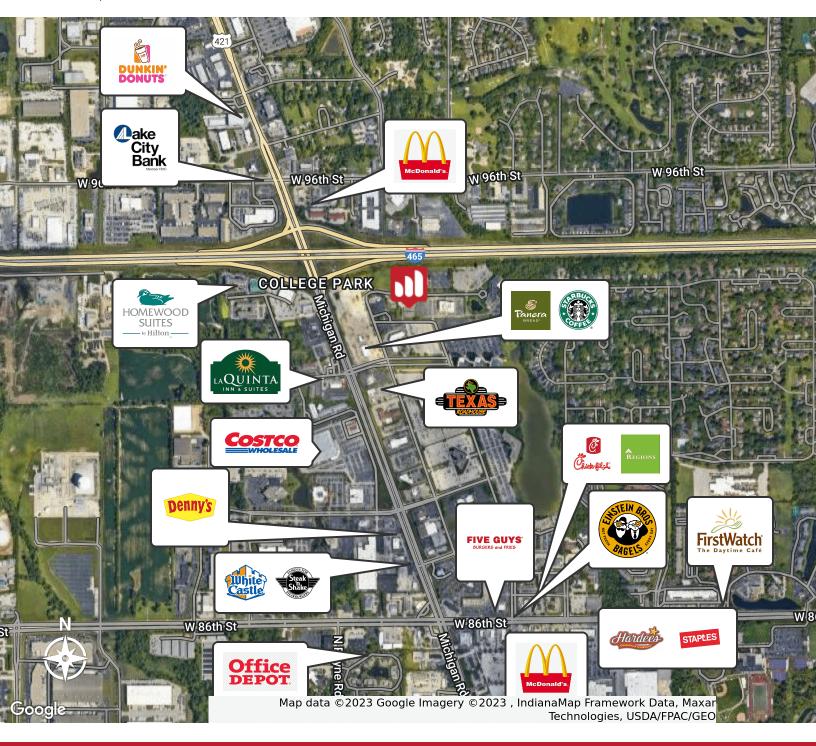

## **PROPERTY HIGHLIGHTS**

- 12,205 SF available in a prime location on Indy's northwest side
- Visible from I-465
- · Perfect for a Regional HQ
- Multiple conference rooms, private offices, & large, open workspaces
- Surrounded by amenities
- · Ample parking