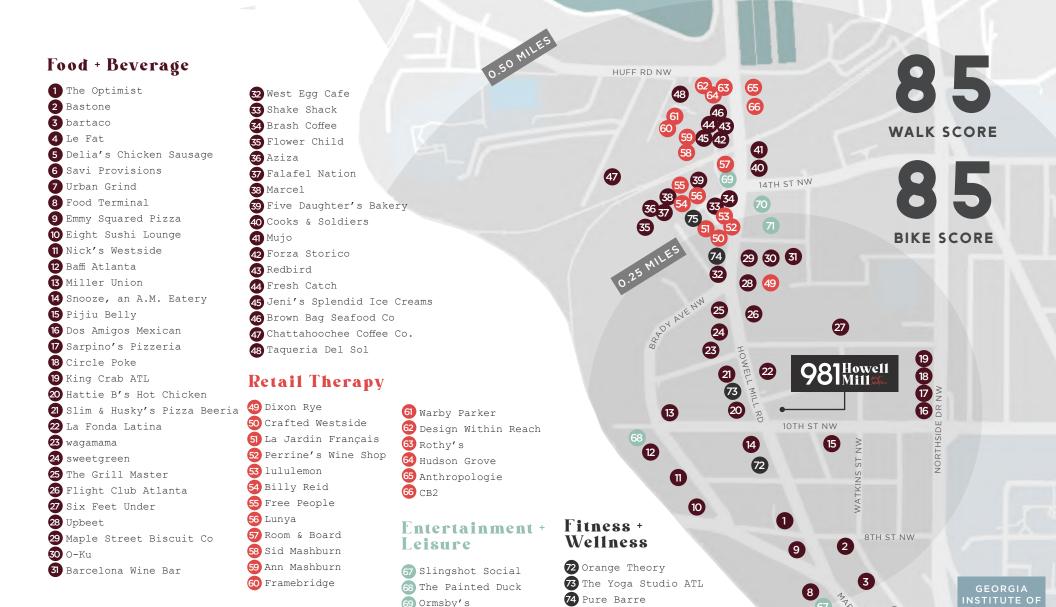

# 10th + Howell Mill

A central West Midtown location directly off Howell Mill, within minutes of the best of the best food, retail and entertainment Atlanta has to offer.

# a premium intersection

**TECHNOLOGY** 