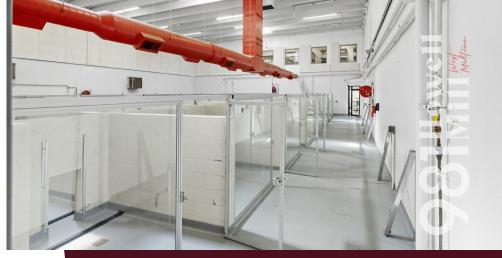

## **Warehouse Component**

4,780 SF of warehouse space with 2 drive-in doors, and 1 dock-high door

#### **BASEMENT FLOOR**

- Warehouse space
- 2 Drive-In doors (10'w x 8'h)
- 1 Dock-High door (8'w x 8'h)
- Walk in cooler space available