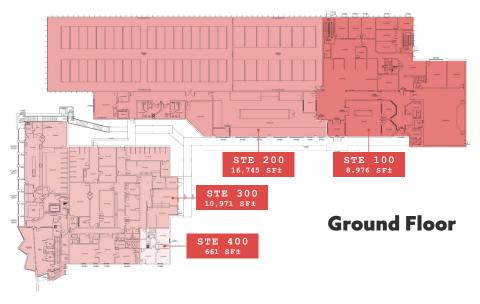

# **An Affordable Rent**

A rare find in a premium location, 981 Howell Mill offers a variety of space options ranging from 4,780 SF to 12,400 SF including loft office, traditional office, clinical office, and/or warehouse space.

# Creative Office, Clinical Office, Warehouse Space

#### **GROUND FLOOR**

- Creative office space
- Loft-high ceiling options
- Training space
- Furniture available if needed