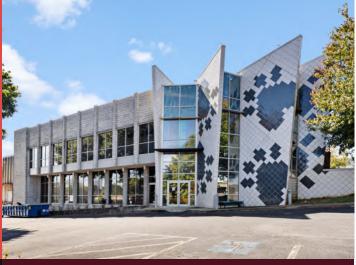

# **An Affordable Rent**

A rare find in a premium location, 981 Howell Mill offers a variety of space options ranging from 4,780 SF to 12,400 SF including loft office, traditional office, clinical office, and/or warehouse space.