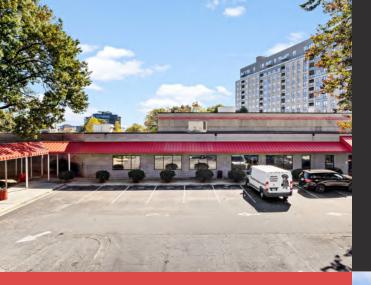

# **A Rare Opportunity**

Located at 10th Street and Howell Mill Road, 981 Howell Mill is a rare opportunity to office at the epicenter of West Midtown's bustling Howell Mill corridor, at an affordable rent.

on Howell Min

a mest midtown exception







## Free Parking

Secure, gated parking lot





## **Warehouse Component**

4,780 SF of warehouse space with 2 drive-in doors, and 1 dock-high door





## Pet Friendly

Pet friendly building with fenced in dog park amenity





# **Branding Opportunity**

Blank canvas along 10th Street for creative tenant signage













# **An Affordable Rent**

A rare find in a premium location, 981 Howell Mill offers a variety of space options ranging from 4,780 SF to 12,400 SF including loft office, traditional office, clinical office, and/or warehouse space.

your lower cost option

# Creative Office, Clinical Office, Warehouse Space

#### **GROUND FLOOR**

- Creative office space
- Loft-high ceiling options
- Training space
- Furniture available if needed





#### **BASEMENT FLOOR**

- War