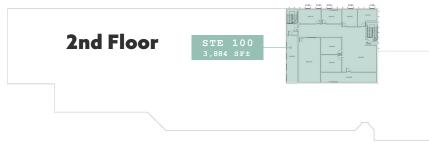

# **An Affordable Rent**

A rare find in a premium location, 981 Howell Mill offers a variety of space options ranging from 4,780 SF to 12,400 SF including loft office, traditional office, clinical office, and/or warehouse space.

# Creative Office, Clinical Office, Warehouse Space

#### **2ND FLOOR**

- Clinical/Medical office space
- Direct suite access
- Dedicated entrance with reception and lobby

a variety of unique spaces

70 Puttshack
71 Rooftop L.O.A.

75 Row House