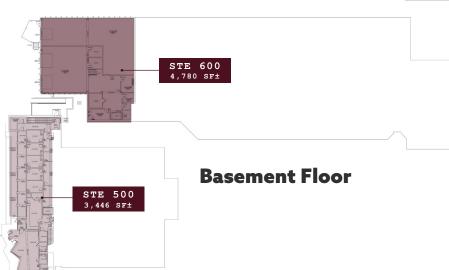

## **Warehouse Component**

4,780 SF of warehouse space with 2 drive-in doors, and 1 dock-high door

# **An Affordable Rent**

A rare find in a premium location, 981 Howell Mill offers a variety of space options ranging from 4,780 SF to 12,400 SF including loft office, traditional office, clinical office, and/or warehouse space.

# Creative Office, Clinical Office, Warehouse Space

#### **BASEMENT FLOOR**

- Warehouse space
- 2 Drive-In doors (10'w x 8'h)
- 1 Dock-High door (8'w x 8'h)
- Walk in cooler space available