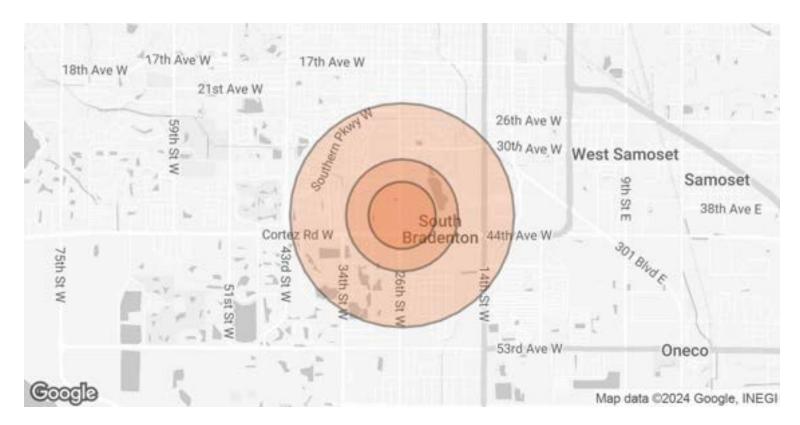

|
| LOT FRONTAGE            | 40         |
| LOT DEPTH               | 76         |
| CORNER PROPERTY         | I          |
| TRAFFIC COUNT           | 1730       |
| TRAFFIC COUNT<br>STREET | 26th St We |
| WATERFRONT              |            |
| POWER                   | Y          |

### PARKING & TRANSPORTATION

| PARKING TYPE                | Surface |
|-----------------------------|---------|
| PARKING RATIO               | 7.5     |
| NUMBER OF PARKING<br>SPACES | 6       |

### UTILITIES & AMENITIES

| SECURITY GUARD       | No  |
|----------------------|-----|
| ELEVATORS            | 0   |
| NUMBER OF ELEVATORS  | 0   |
| NUMBER OF ESCALATORS | 0   |
| CENTRAL UVAC         | Vac |

### **ADDITIONAL PHOTOS**













### LOCATION MAP



### **DEMOGRAPHICS MAP & REPORT**



| POPULATION           | 0.3 MILES | 0.5 MILES | 1 MILE |
|----------------------|-----------|-----------|--------|
| TOTAL POPULATION     | 1,208     | 6,212     | 21,061 |
| AVERAGE AGE          | 42        | 46        | 44     |
| AVERAGE AGE (MALE)   | 41        | 44        | 42     |
| AVERAGE AGE (FEMALE) | 43        | 48        | 45     |
|                      |           |           |        |

| HOUSEHOLDS & INCOME | 0.3 MILES | 0.5 MILES | 1 MILE    |
|---------------------|-----------|-----------|-----------|
| TOTAL HOUSEHOLDS    | 560       | 3,027     | 9,097     |
| # OF PERSONS PER HH | 2.2       | 2.1       | 2.3       |
| AVERAGE HH INCOME   | \$60,989  | \$59,558  | \$63,382  |
| AVERAGE HOUSE VALUE | \$163,341 | \$171,913 | \$204,195 |

Demographics data derived from