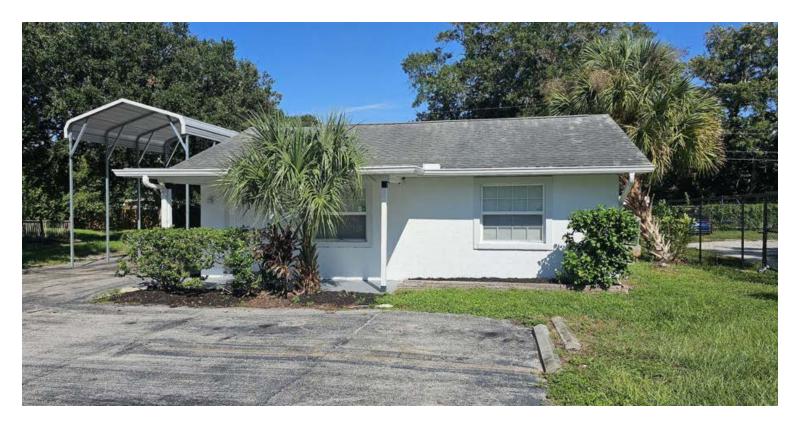

### **PROPERTY SUMMARY**

### **PROPERTY DESCRIPTION**

Freestanding building with an open floor plan. 1,000 SQ FT with room to expand. Zoned PRS, it offers versatile options for various professional uses within the vibrant Bradenton area.

### **PROPERTY HIGHLIGHTS**

- 1,000 SF Open floor plan
- Single unit, ideal for focused professional use
- Zoned PRS for versatile professional applications
- Prime location in the vibrant Bradenton area