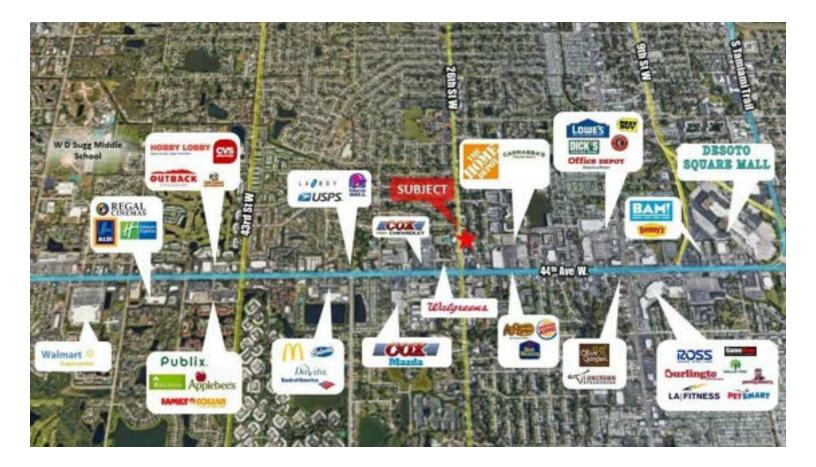

| 0.258 Act  |
| APN #                   | 50606000   |
| LOT FRONTAGE            | 40         |
| LOT DEPTH               | 76         |
| CORNER PROPERTY         | I          |
| TRAFFIC COUNT           | 1730       |
| TRAFFIC COUNT<br>STREET | 26th St We |
| WATERFRONT              |            |
| POWER                   | Y          |

### PARKING & TRANSPORTATION

| PARKING TYPE                | Surface |
|-----------------------------|---------|
| PARKING RATIO               | 7.5     |
| NUMBER OF PARKING<br>SPACES | 6       |

### UTILITIES & AMENITIES

| SECURITY GUARD       | No  |
|----------------------|-----|
| ELEVATORS            | 0   |
| NUMBER OF ELEVATORS  | 0   |
| NUMBER OF ESCALATORS | 0   |
| CENTRAL UVAC         | Vac |

### **ADDITIONAL PHOTOS**













### LOCATION MAP



### **DEMOGRAPHICS MAP & REPORT**



| POPULATION           | 0.3 MILES | 0.5 MILES | 1 MILE |
|----------------------|-----------|-----------|--------|
| TOTAL POPULATION     | 1,208     | 6,212     | 21,061 |
| AVERAGE AGE          | 42        | 46        | 44     |
| AVERAGE AGE (MALE)   | 41        | 44        | 42     |
| AVERAGE AGE (FEMALE) | 43        | 48        | 45     |
|                      |           |           |        |

| HOUSEHOLDS & INCOME | 0.3 MILES | 0.5 MILES | 1 MILE    |
|---------------------|-----------|-----------|-----------|
| TOTAL HOUSEHOLDS    | 560       | 3,027     | 9,097     |
| # OF PERSONS PER HH | 2.2       | 2.1       | 2.3       |
| AVERAGE HH INCOME   | \$60,989  | \$59,558  | \$63,382  |
| AVERAGE HOUSE VALUE | \$163,341