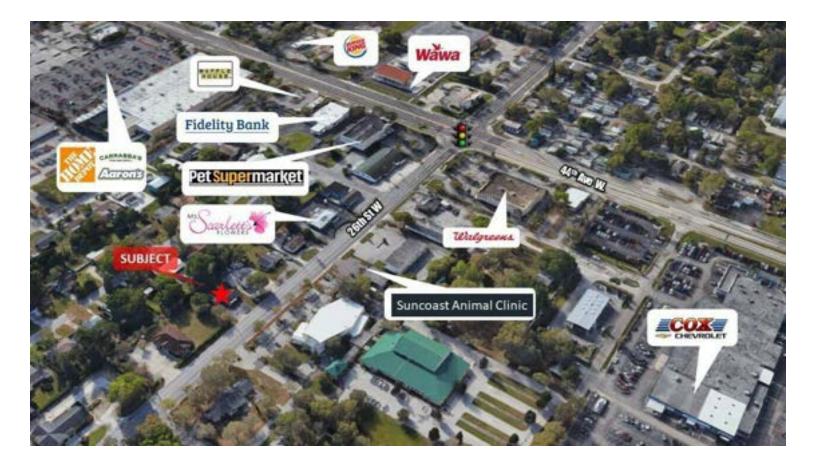

| 0.258 Act  |
| APN #                   | 50606000   |
| LOT FRONTAGE            | 40         |
| LOT DEPTH               | 76         |
| CORNER PROPERTY         | I          |
| TRAFFIC COUNT           | 1730       |
| TRAFFIC COUNT<br>STREET | 26th St We |
| WATERFRONT              |            |
| POWER                   | Y          |

### PARKING & TRANSPORTATION

| PARKING TYPE                | Surface |
|-----------------------------|---------|
| PARKING RATIO               | 7.5     |
| NUMBER OF PARKING<br>SPACES | 6       |

### UTILITIES & AMENITIES

| SECURITY GUARD       | No  |
|----------------------|-----|
| ELEVATORS            | 0   |
| NUMBER OF ELEVATORS  | 0   |
| NUMBER OF ESCALATORS | 0   |
| CENTRAL UVAC         | Vac |

### **ADDITIONAL PHOTOS**













### LOCATION MAP



### **DEMOGRAPHICS MAP & REPORT**



| POPULATION           | 0.3 MILES | 0.5 MILES | 1 MILE |
|----------------------|-----------|-----------|--------|
| TOTAL POPULATION     | 1,208     | 6,212     | 21,061 |
| AVERAGE AGE          | 42        | 46        | 44     |
| AVERAGE AGE (MALE)   | 41        | 44        | 42     |
| AVERAGE AGE (FEMALE) | 43        | 48        | 45     |
|                      |           |           |        |

| HOUSEHOLDS & INCOME | 0.3 MILES | 0.5 MILES | 1 MILE    |
|---------------------|-----------|-----------|-----------|
| TOTAL HOUSEHOLDS    | 560       | 3,027     | 9,097     |
| # OF PERSONS PER HH | 2.2       | 2.1       | 2.3       |
| AVERAGE HH INCOME   | \$60,989  | \$59,558  | \$63,382  |
| AVERAGE HOUSE VALUE | \$163,34