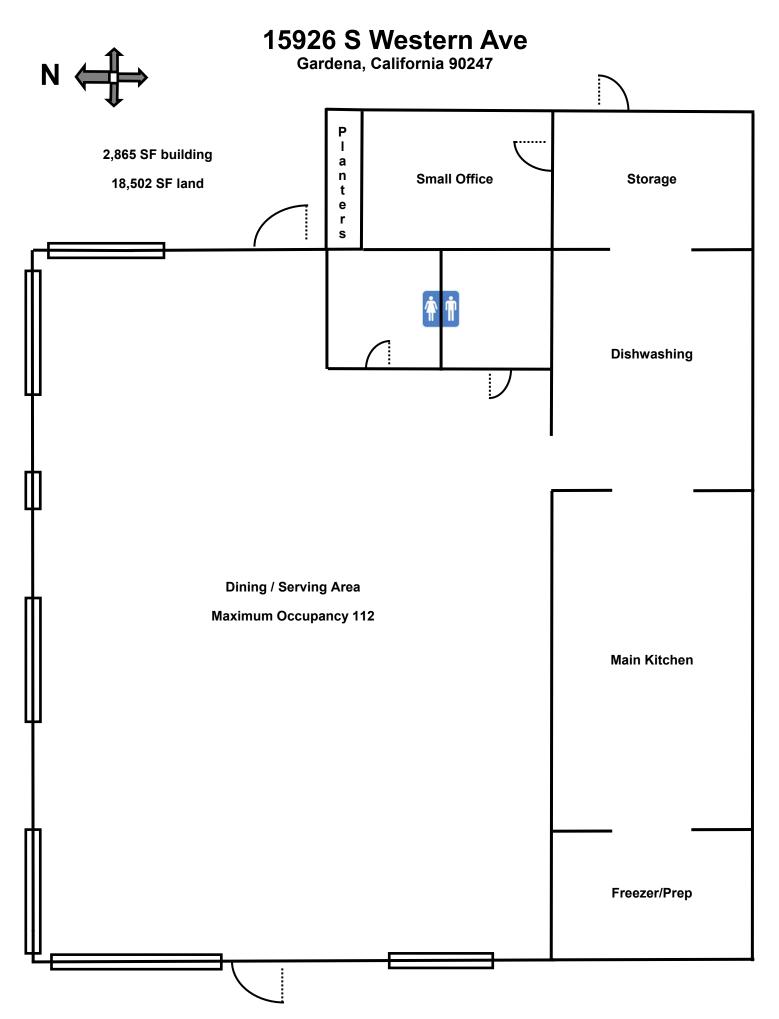

### PROPERTY INFORMATION

- ±2,865 SF building / ±18,502 SF land
- o 40 parking spaces / Legacy pylon signage
- Zoned Gardena C3 (HO-5), Retail Sales / Restaurants / Shops & Stores / Offices