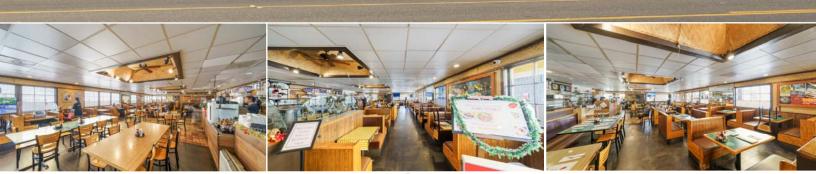

# **RESTAURANT** CENTRAL GARDENA RETAIL FOR SALE

15926 S Western Ave Gardena, California 90247

Ladybug

### HIGHLIGHTS

- Centrally located in the heart of Gardena / Redondo Beach Blvd & Western Ave
- Nearby retail: Target, Ralphs, ALDI, McDonald's, Starbucks, Auto Dealerships
- Close proximity to 91 & 110 Fwys, street frontage, valuable and spacious parking