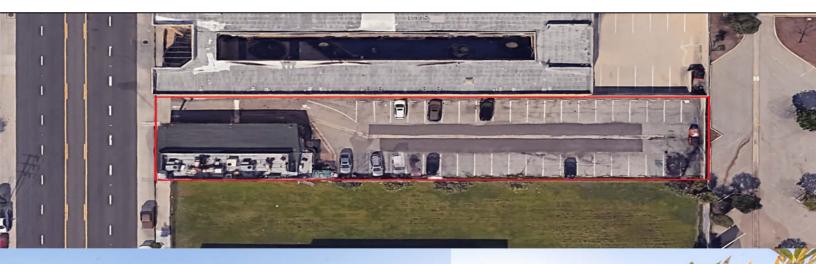

### PROPERTY INFORMATION

- ±2,865 SF building / ±18,502 SF land
- o 40 parking spaces / Legacy pylon signage
- Zoned Gardena C3 (HO-5), Retail Sales / Restaurants / Shops & Stores / Offices

### HIGHLIGHTS

- Centrally located in the heart of Gardena / Redondo Beach Blvd & Western Ave
- Nearby retail: Target, Ralphs, ALDI, McDonald's, Starbucks, Auto Dealerships
- Close proximity to 91 & 110 Fwys, street frontage, valuable and spacious parking