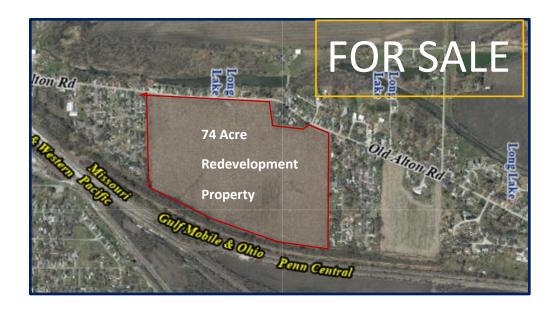

## 74 Acres, Old Alton Road Granite City, IL

Luke Alan 618.578.3598 Cell 618-202-4500 Office Luke@ChooseKWG.com

For More Information
Contact Broker

Kunkel Commercial Group 784 Wall Street, Suite 150 O'Fallon, IL 62269

- 74 Acres currently used as agricultural
- Topography fairly level
- Located in Madison County, just outside Granite City limits
- Ask Broker about current farm lease
- R-3 Zoning which provides numerous use options
- Direct access to Interstate-270 within 1 mile
- Downtown St. Louis within 20 minutes
- Missouri/Illinois State line within 5 miles
- · See our website for additional information, photos, and zoning
- List Price: \$1,800,000