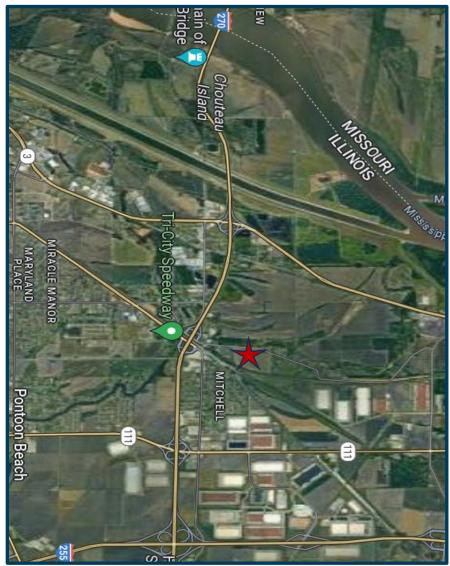

- 74 Acres currently used as agricultural
- Topography fairly level
- Located in Madison County, just outside Granite City limits
- Ask Broker about current farm lease
- R-3 Zoning which provides numerous use options
- Direct access to Interstate-270 within 1 mile
- Downtown St. Louis within 20 minutes
- Missouri/Illinois State line within 5 miles
- · See our website for additional information, photos, and zoning
- List Price: \$1,800,000