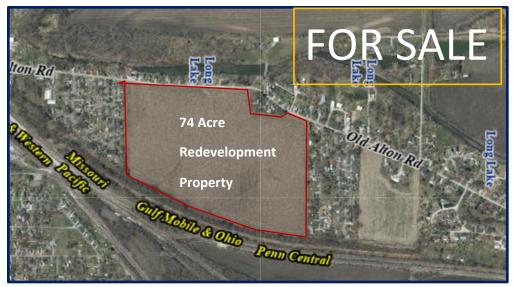

## 74 Acres, Old Alton Road Granite City, IL

Luke Alan 618.578.3598 Cell 618-202-4500 Office Luke@ChooseKWG.com

For More Information
Contact Broker

Kunkel Commercial Group 784 Wall Street, Suite 150 O'Fallon, IL 62269

- 74 Acres currently used as agricultural
- Topography fairly level
- Located in Madison County, just outside Granite City limits
- Ask Broker about current farm lease
- R-3 Zoning which provides numerous use options
- Direct access to Interstate-270 within 1 mile
- Downtown St. Louis within 20 minutes
- Missouri/Illinois State line within 5 miles
- · See our website for additional information, photos, and zoning
- List Price: \$1,800,000