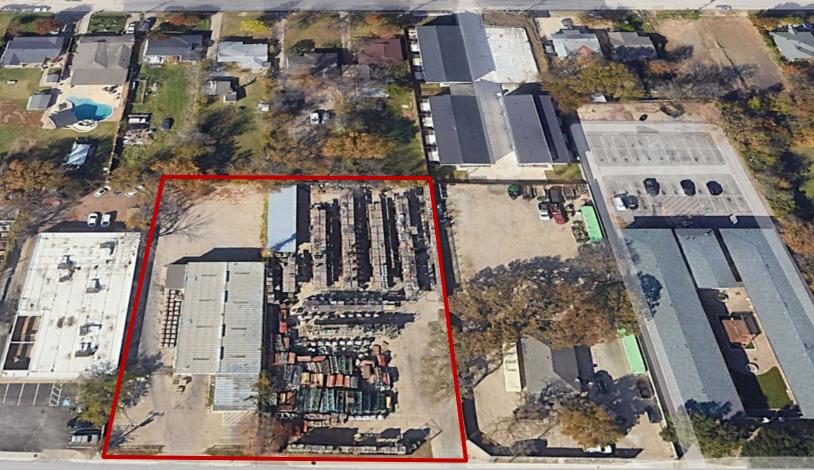

2053 and 2103 Empire Central Drive

## Approximately 5,600 sf metal building on approximately 52,000 sf of land

- > 0.51 acres and 0.67 acres
- > Zoned IR (Industrial Research)
- > Fully secured site
- > Good ingress/egress

Dallas Love
Field Airport