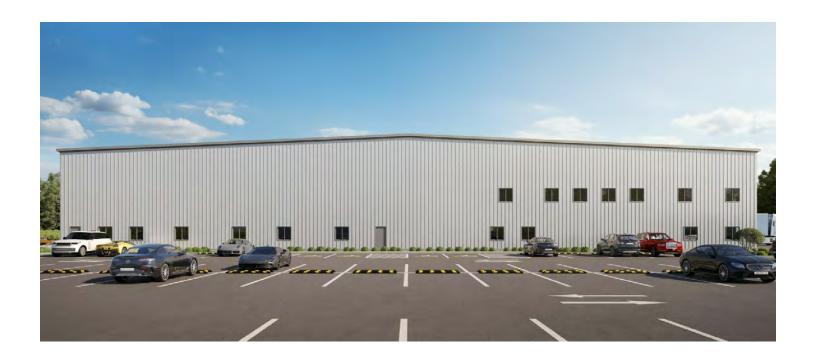

### **Property Description**

10,000-35,000 SF of warehouse / distribution space available, delivery Q1 2025  $\,$ 

### **Offering Summary**

| Lease Rate:          | Upon Request           |
|----------------------|------------------------|
| Available SF:        | 10,000 - 35,000 SF     |
| Lot Size:            | 3 Acres                |
| Building Size:       | 35,000 SF              |
| Property Type:       | Industrial             |
| Property Subtype:    | Warehouse/Distribution |
| Zoning:              | IB                     |
| Office Space:        | 1,500 SF               |
| Year Built:          | 2024                   |
| Construction Status: | Under Construction     |

### **Building Specifications**

| Loading:        | 2 Grade Level<br>2 Tailboard Loading Docks |
|-----------------|--------------------------------------------|
| Clear Height:   | 24'                                        |
| Water/Sewer:    | Town Water/Sewer                           |
| Electric:       | 800A, 480V, 3P                             |
| Column Spacing: | Clear Span                                 |
| Parking:        | Surface                                    |
| Parking Ratio:  | 2.5                                        |
|                 |                                            |