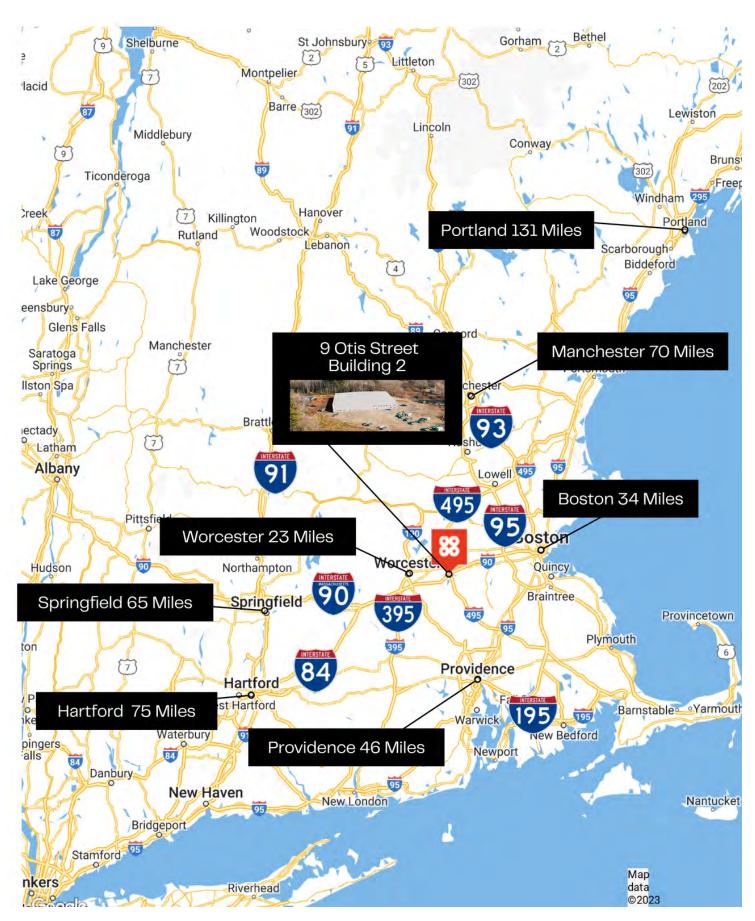

| 1,500 SF               |
| Year Built:          | 2024                   |
| Construction Status: | Under Construction     |

### **Building Specifications**

| Loading:        | 2 Grade Level<br>2 Tailboard Loading Docks |
|-----------------|--------------------------------------------|
| Clear Height:   | 24'                                        |
| Water/Sewer:    | Town Water/Sewer                           |
| Electric:       | 800A, 480V, 3P                             |
| Column Spacing: | Clear Span                                 |
| Parking:        | Surface                                    |
| Parking Ratio:  | 2.5                                        |
|                 |                                            |

## **SITE PLANS**





### **REGIONAL MAP**





## **RETAILER MAP**









We obtained the information above from sources we believe to be reliable. However, we have not verified its accuracy and make no guarantee, warranty or representation about it. It is submitted subject to the possibility of errors, omissions, change of price, rental or other conditions, prior sale, lease or financing, or withdrawal without notice. We include projections, opinions, assumptions or estimates for example only, and they may not represent current or future performance of the property. You and your tax and legal advisors should conduct your own investigation of the property and transaction.