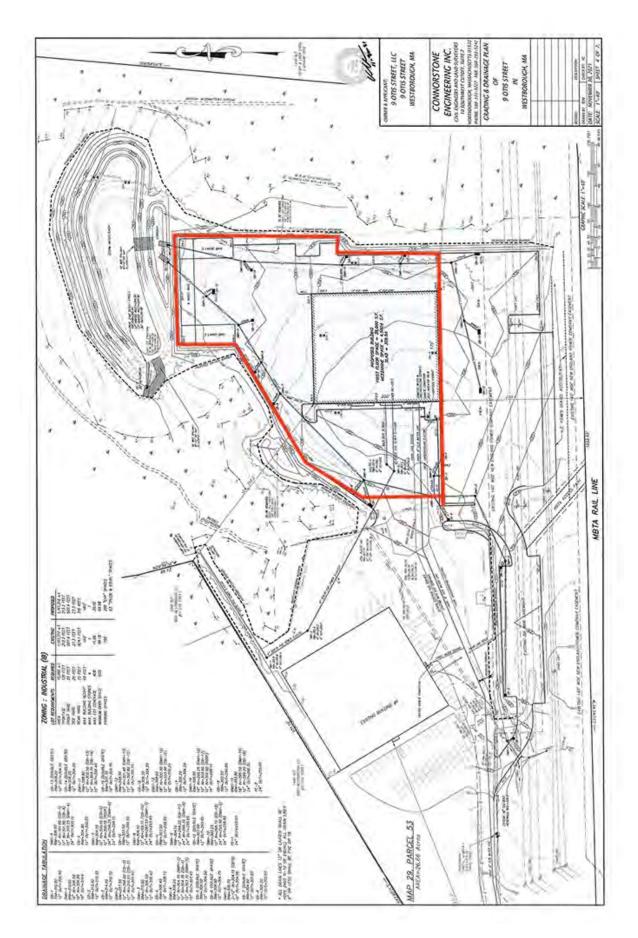

|
| Office Space:        | 1,500 SF               |
| Year Built:          | 2024                   |
| Construction Status: | Under Construction     |

### **Building Specifications**

| Loading:        | 2 Grade Level<br>2 Tailboard Loading Docks |
|-----------------|--------------------------------------------|
| Clear Height:   | 24'                                        |
| Water/Sewer:    | Town Water/Sewer                           |
| Electric:       | 800A, 480V, 3P                             |
| Column Spacing: | Clear Span                                 |
| Parking:        | Surface                                    |
| Parking Ratio:  | 2.5                                        |
|                 |                                            |

## **SITE PLANS**





### **REGIONAL MAP**





## **RETAILER MAP**









We obtained the information above from sources we believe to be reliable. However, we have not verified its accuracy and make no guarantee, warranty or representation about it. It is submitted subject to the possibility of errors, omissions, change of price, rental or other conditions, prior sale, lease or financing, or withdrawal without notice. We include projections, opinions, assumptions or estimates for example only, and they may not represent current or future performance of the property. You and your tax and legal advisors should conduct your own investigation of the property and transaction.