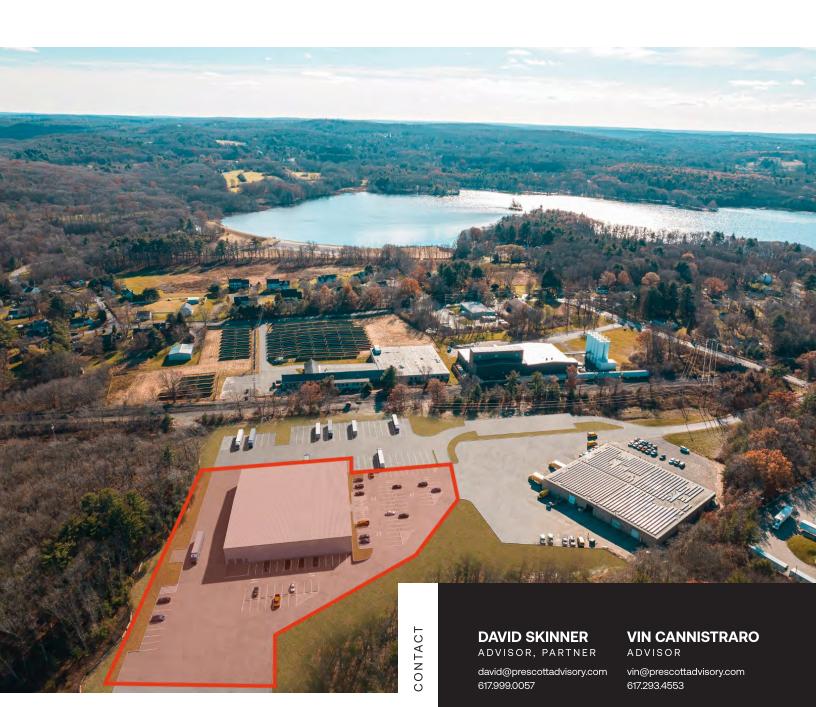

**Industrial Property For Lease** 

# 9 OTIS STREET, BUILDING 2

WESTBOROUGH, MA 01581

35,000 SF

3 ACRES

## **PROPERTY SUMMARY**