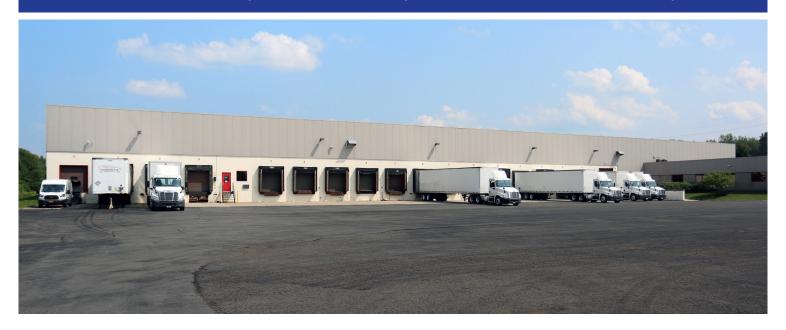

#### **PROPERTY DETAILS**

- + 153,359 Square Feet Total (137,534sf Industrial, 15,813sf Office)
- + 26' Clear Height
- + 45' x 40' Column Spacing
- + 17 Docks (16 with Levelers and Shelters)
- + 1 Drive-In Door
- + 12 Trailer Parking Spaces
- + 103 Car Parking Spaces