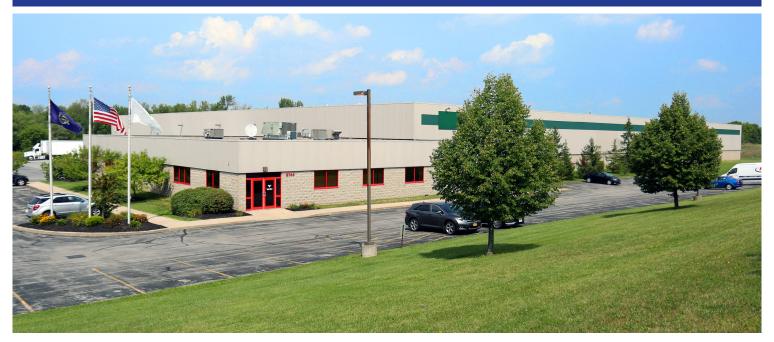

# PROPERTY DESCRIPTION

Located in suburban Rochester, New York, this modern 153,359± square foot industrial facility offers excellent loading, ceiling height, and provides convenient access to the Rochester market, as well as the Finger Lakes and Western New York Regions. The property is minutes from Interstate-90 (the New York State Thruway) at the interchange with Route 322 (Exit 44).