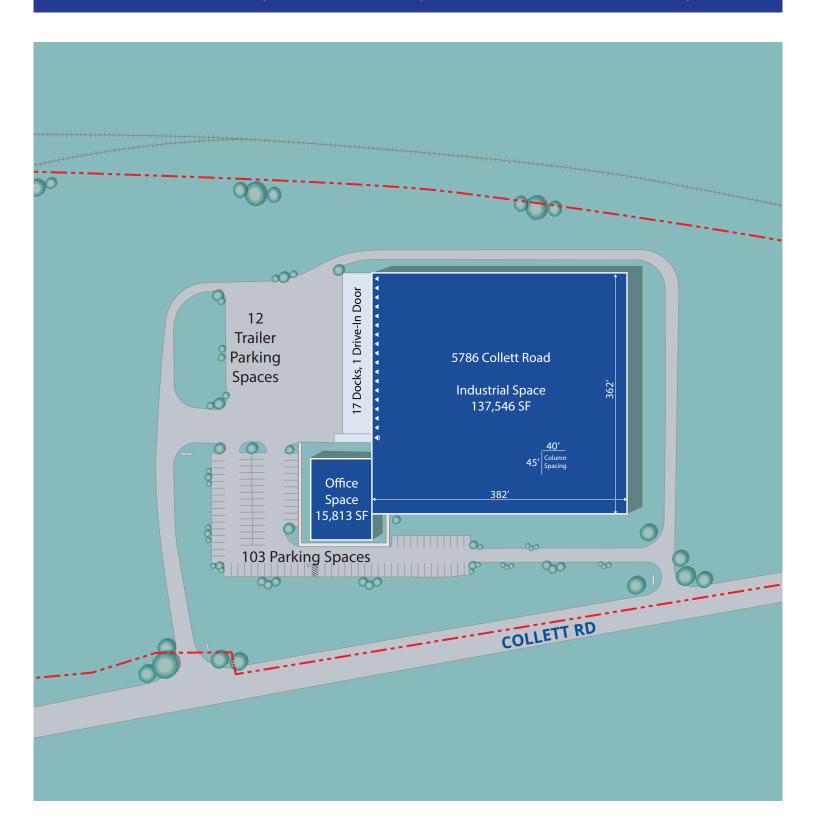

#### **PROPERTY DETAILS**

- + 153,359 Square Feet Total (137,534sf Industrial, 15,813sf Office)
- + 26' Clear Height
- + 45' x 40' Column Spacing
- + 17 Docks (16 with Levelers and Shelters)
- + 1 Drive-In Door
- + 12 Trailer Parking Spaces
- + 103 Car Parking Spaces

- + Power: 800amp, 277y 480volt, 3 phase 4 wire electric
- + Potential for Expansion and Rail Access
- + Built in 1994
- + General Industrial Zoning
- + 1.5 miles (4 minute drive time) from Exit 44 of New York State Thruway (I-90) and 8 minutes from I-490.
- + Lease Rate \$6.95/sf NNN