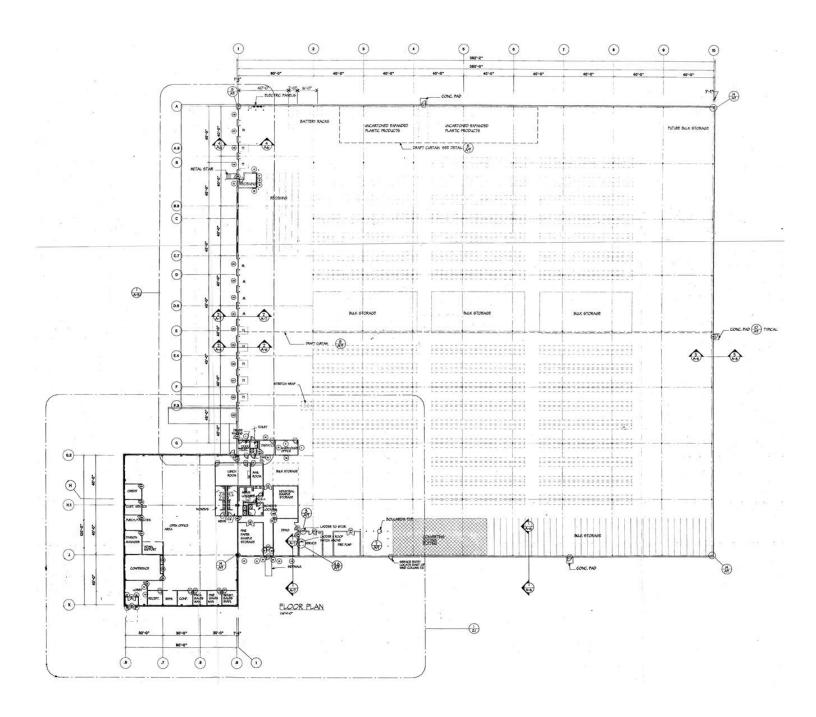

#### **PROPERTY DETAILS**

- + 153,359 Square Feet Total (137,534sf Industrial, 15,813sf Office)
- + 26' Clear Height
- + 45' x 40' Column Spacing
- + 17 Docks (16 with Levelers and Shelters)
- + 1 Drive-In Door
- + 12 Trailer Parking Spaces
- + 103 Car Parking Spaces

- + Power: 800amp, 277y 480volt, 3 phase 4 wire electric
- + Potential for Expansion and Rail Access
- + Built in 1994
- + General Industrial Zoning
- + 1.5 miles (4 minute drive time) from Exit 44 of New York State Thruway (I-90) and 8 minutes from I-490.
- + Lease Rate \$6.95/sf NNN