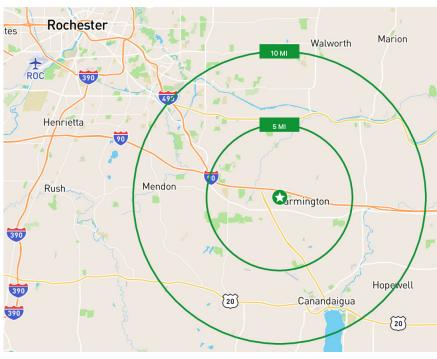

# LOCATION DETAILS

Located in Rochester's Southeast Submarket 1.8 miles to I-90 Exit 44 (New York State Thruway) 1.1 miles to Route 332

**LEASING TEAM** 

**CBRE** Upstate NY

PART OF THE AFFILIATE NETWORK