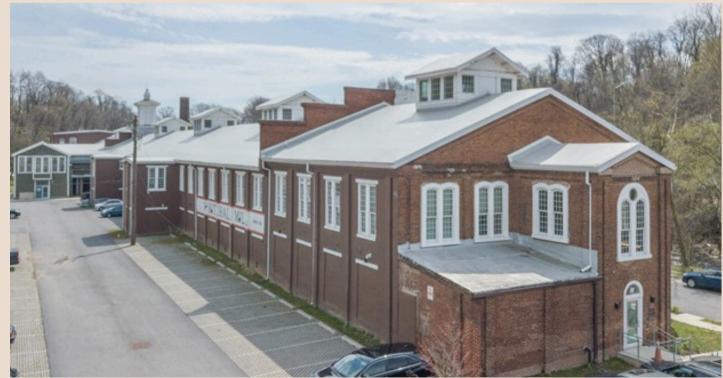

#### **3300 CLIPPER MILL RD** WHITEHALL MILL BALTIMORE, MD

## **LOCATION OVERVIEW 3300 CLIPPER MILL RD - WHITEHALL MILL BALTIMORE, MD**

FULL BROKER

COOPERATION TO OUTSIDE BROKERS!

#### **AVAILABLE SF**

1st Floor: 2,885 SF 1st Floor: 4,114 SF 2nd Floor: 1,630 SF 2nd floor: 4,206 SF

### **HIGHLIGHTS:**

- Turn-Key Office/Retail space available now!
- Retail, Residential and Office all with ample parking
  Waterfront views on and over the
- **Jones Falls**

- 28 Luxury Residences
  Restaurant on site True Chesapeake
  Access to Infinity-edge pool and fitness center of neighboring Mill No. 1