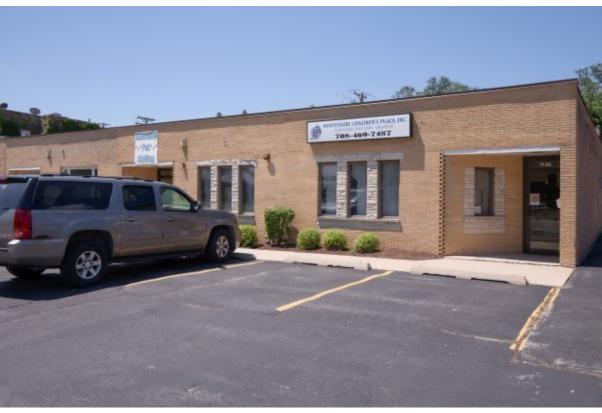

## 1126-30 N Maple Avenue

La Grange Park Offered at \$459,900

- Great Investment/Fully Leased
- Three established Tenants
- 3-5 year leases with options and increases
- 14+ total car parking/front & back
- Building 4,400+/- SF-Unit vary
- \$75,210 Scheduled Income 2022
- \$25,313 Taxes 2020
- \$11,316 Expenses 2021
- 75'x125' = 9375 SF lot

Fully leased one story brick commercial building conveniently located on Maple Ave (17th Ave) in LaGrange Park. The building has a sprinkler fire protection system installed, tenants pay electric and water, parking (14+ total) in front and back (off the public alley) and three (3) well established, stable tenants. Great investment and value. NOTE:Floor plans for each unit under additional information