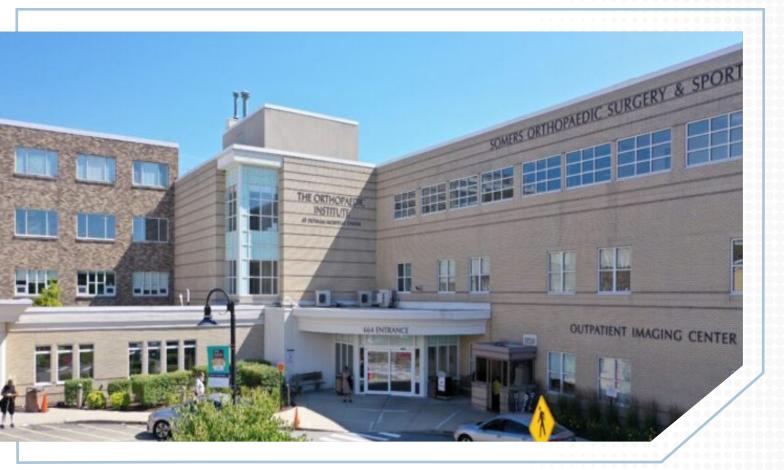

# 664 STONELEIGH AVENUE CARMEL, NY

MEDICAL SPACE FOR LEASE

#### Property Description & Highlights

- An 89,000 square foot Class-A medical building located on the Campus of Putnam Hospital in Carmel, NY.
- The building has an established tenant mix which includes Optum (CareMount), Nuvance Health and Somers Orthopaedic Surgery and Sports Medicine.
- Turnkey installation for 10-year deals.
- Building is owned and managed by Healthcare Realty (NYSE: HR)
- EXISTING CLINICAL INSTALLATION