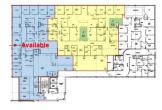

## 664 STONELEIGH AVENUE CARMEL, NY MEDICAL SPACE FOR LEASE

3RD FLOOR: 8,375 SF AVAILABLE

Key Plan

Building owned and managed by **HEALTHCARE REALTY** 

MAUREEN O'BOYLE 203 326 5810 maureen.oboyle@cushwake.com

### Availabilities

| FLOOR                 | SUITE       | SF        |
|-----------------------|-------------|-----------|
| 1 <sup>st</sup> floor | Suite 101   | 2,233 RSF |
| 1 <sup>st</sup> floor | Suite 100   | 9,267 RSF |
| 3 <sup>rd</sup> floor | Suite 300 B | 8,375 RSF |