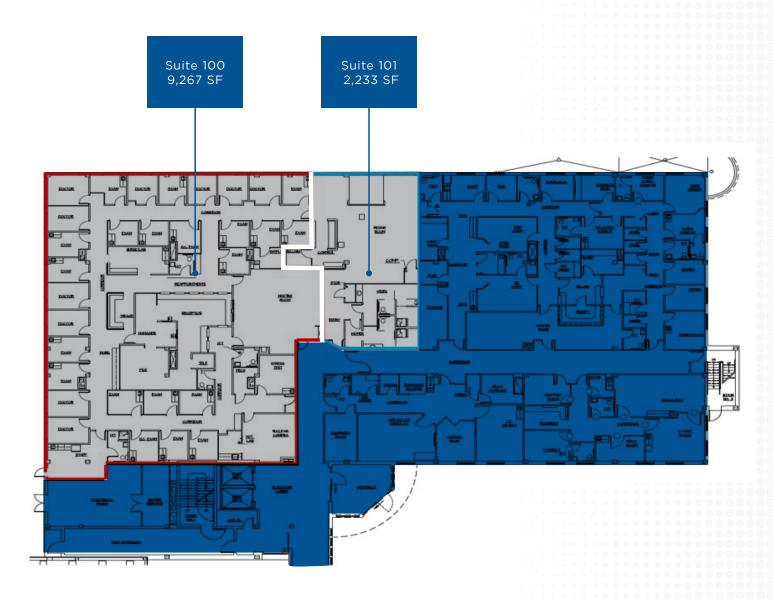

## 664 STONELEIGH AVENUE CARMEL, NY MEDICAL SPACE FOR LEASE

1ST FLOOR: SUITE 101: 2,233 SF SUITE 100: 9,267 SF

### Availabilities

| FLOOR                 | SUITE       | SF        |
|-----------------------|-------------|-----------|
| 1 <sup>st</sup> floor | Suite 101   | 2,233 RSF |
| 1 <sup>st</sup> floor | Suite 100   | 9,267 RSF |
| 3 <sup>rd</sup> floor | Suite 300 B | 8,375 RSF |