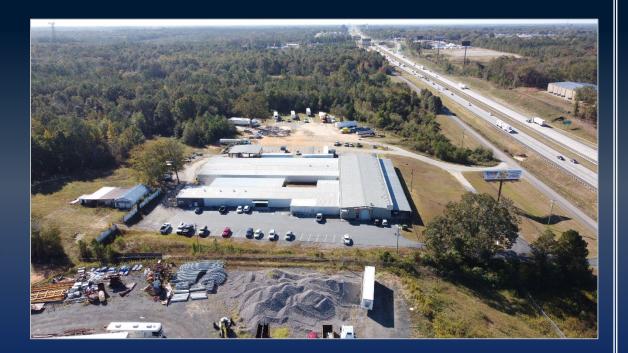

# WAREHOUSE COMPLEX FOR SALE OR LEASE

660 PEAVY ROAD BYRON, GA 31008, PEACH COUNTY

±48,000 SF OFFICE/WAREHOUSE
2,400 SF REAR COVER CANOPY
5,016 SF FRONT COVERED CANOPY
24.45 ACRES

SALE PRICE REDUCED : \$3,200,000 \$2,999,000

## PROPERTY INFORMATION

- 24.45 acres with 800 feet of frontage on Peavy Road.
- Great visibility from Interstate 75
- 6 acres zoned C-1
- 18.45 acres zoned R-AG
- Year built 1995; with approximately 8,000 SF of office space that was completely renovated in 2015 including all new HVAC throughout.
- Parking lot and driveway newly paved in 2015
- Ample parking

### PROPERTY INFORMATION

- High ceilings in main warehouse (varies from approximately 10' to 20')
- 3-phase power
- City water and sewer with two fire hydrants at the property
- \$2,000/mo income from truck parking on the empty lot
- \$200/mo income from billboard lease
- Road improvement/widening project scheduled to begin in the coming months.
- Easy truck access for loading/unloading