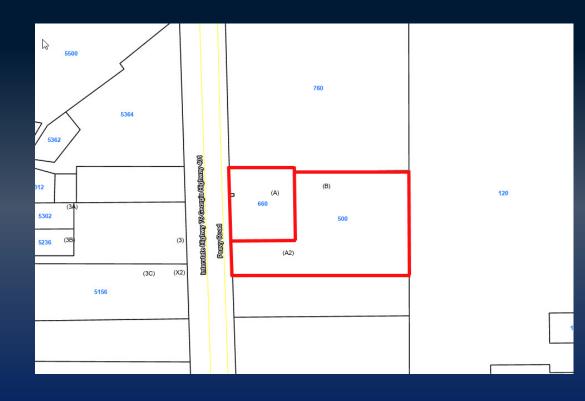

#### MAP

## PROPERTY INFORMATION

- 24.45 acres with 800 feet of frontage on Peavy Road.
- Great visibility from Interstate 75
- 6 acres zoned C-1
- 18.45 acres zoned R-AG
- Year built 1995; with approximately 8,000 SF of office space that was completely renovated in 2015 including all new HVAC throughout.
- Parking lot and driveway newly paved in 2015
- Ample parking