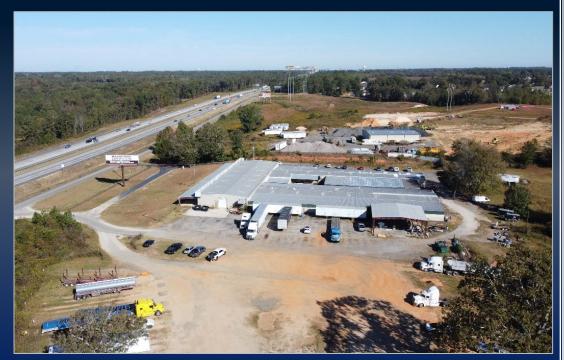

# WAREHOUSE COMPLEX FOR SALE OR LEASE

660 PEAVY ROAD BYRON, GA 31008, PEACH COUNTY

±48,000 SF OFFICE/WAREHOUSE
2,400 SF REAR COVER CANOPY
5,016 SF FRONT COVERED CANOPY
24.45 ACRES

SALE PRICE REDUCED : \$3,200,000 \$2,999,000

## PROPERTY INFORMATION

- 24.45 acres with 800 feet of frontage on Peavy Road.
- Great visibility from Interstate 75
- 6 acres zoned C-1
- 18.45 acres zoned R-AG
- Year built 1995; with approximately 8,000 SF of office space that was completely renovated in 2015 including all new HVAC throughout.
- Parking lot and driveway newly paved in 2015
- Ample parking

### PROPERTY INFORMATION

- High ceilings in main warehouse (varies from approximately 10' to 20')
- 3-phase power
- City water and sewer with two fire hydrants at the property
- \$2,000/mo income from truck parking on the empty lot
- \$200/mo income from billboard lease
- Road improvement/widening project scheduled to begin in the coming months.
- Easy truck access for loading/unloading